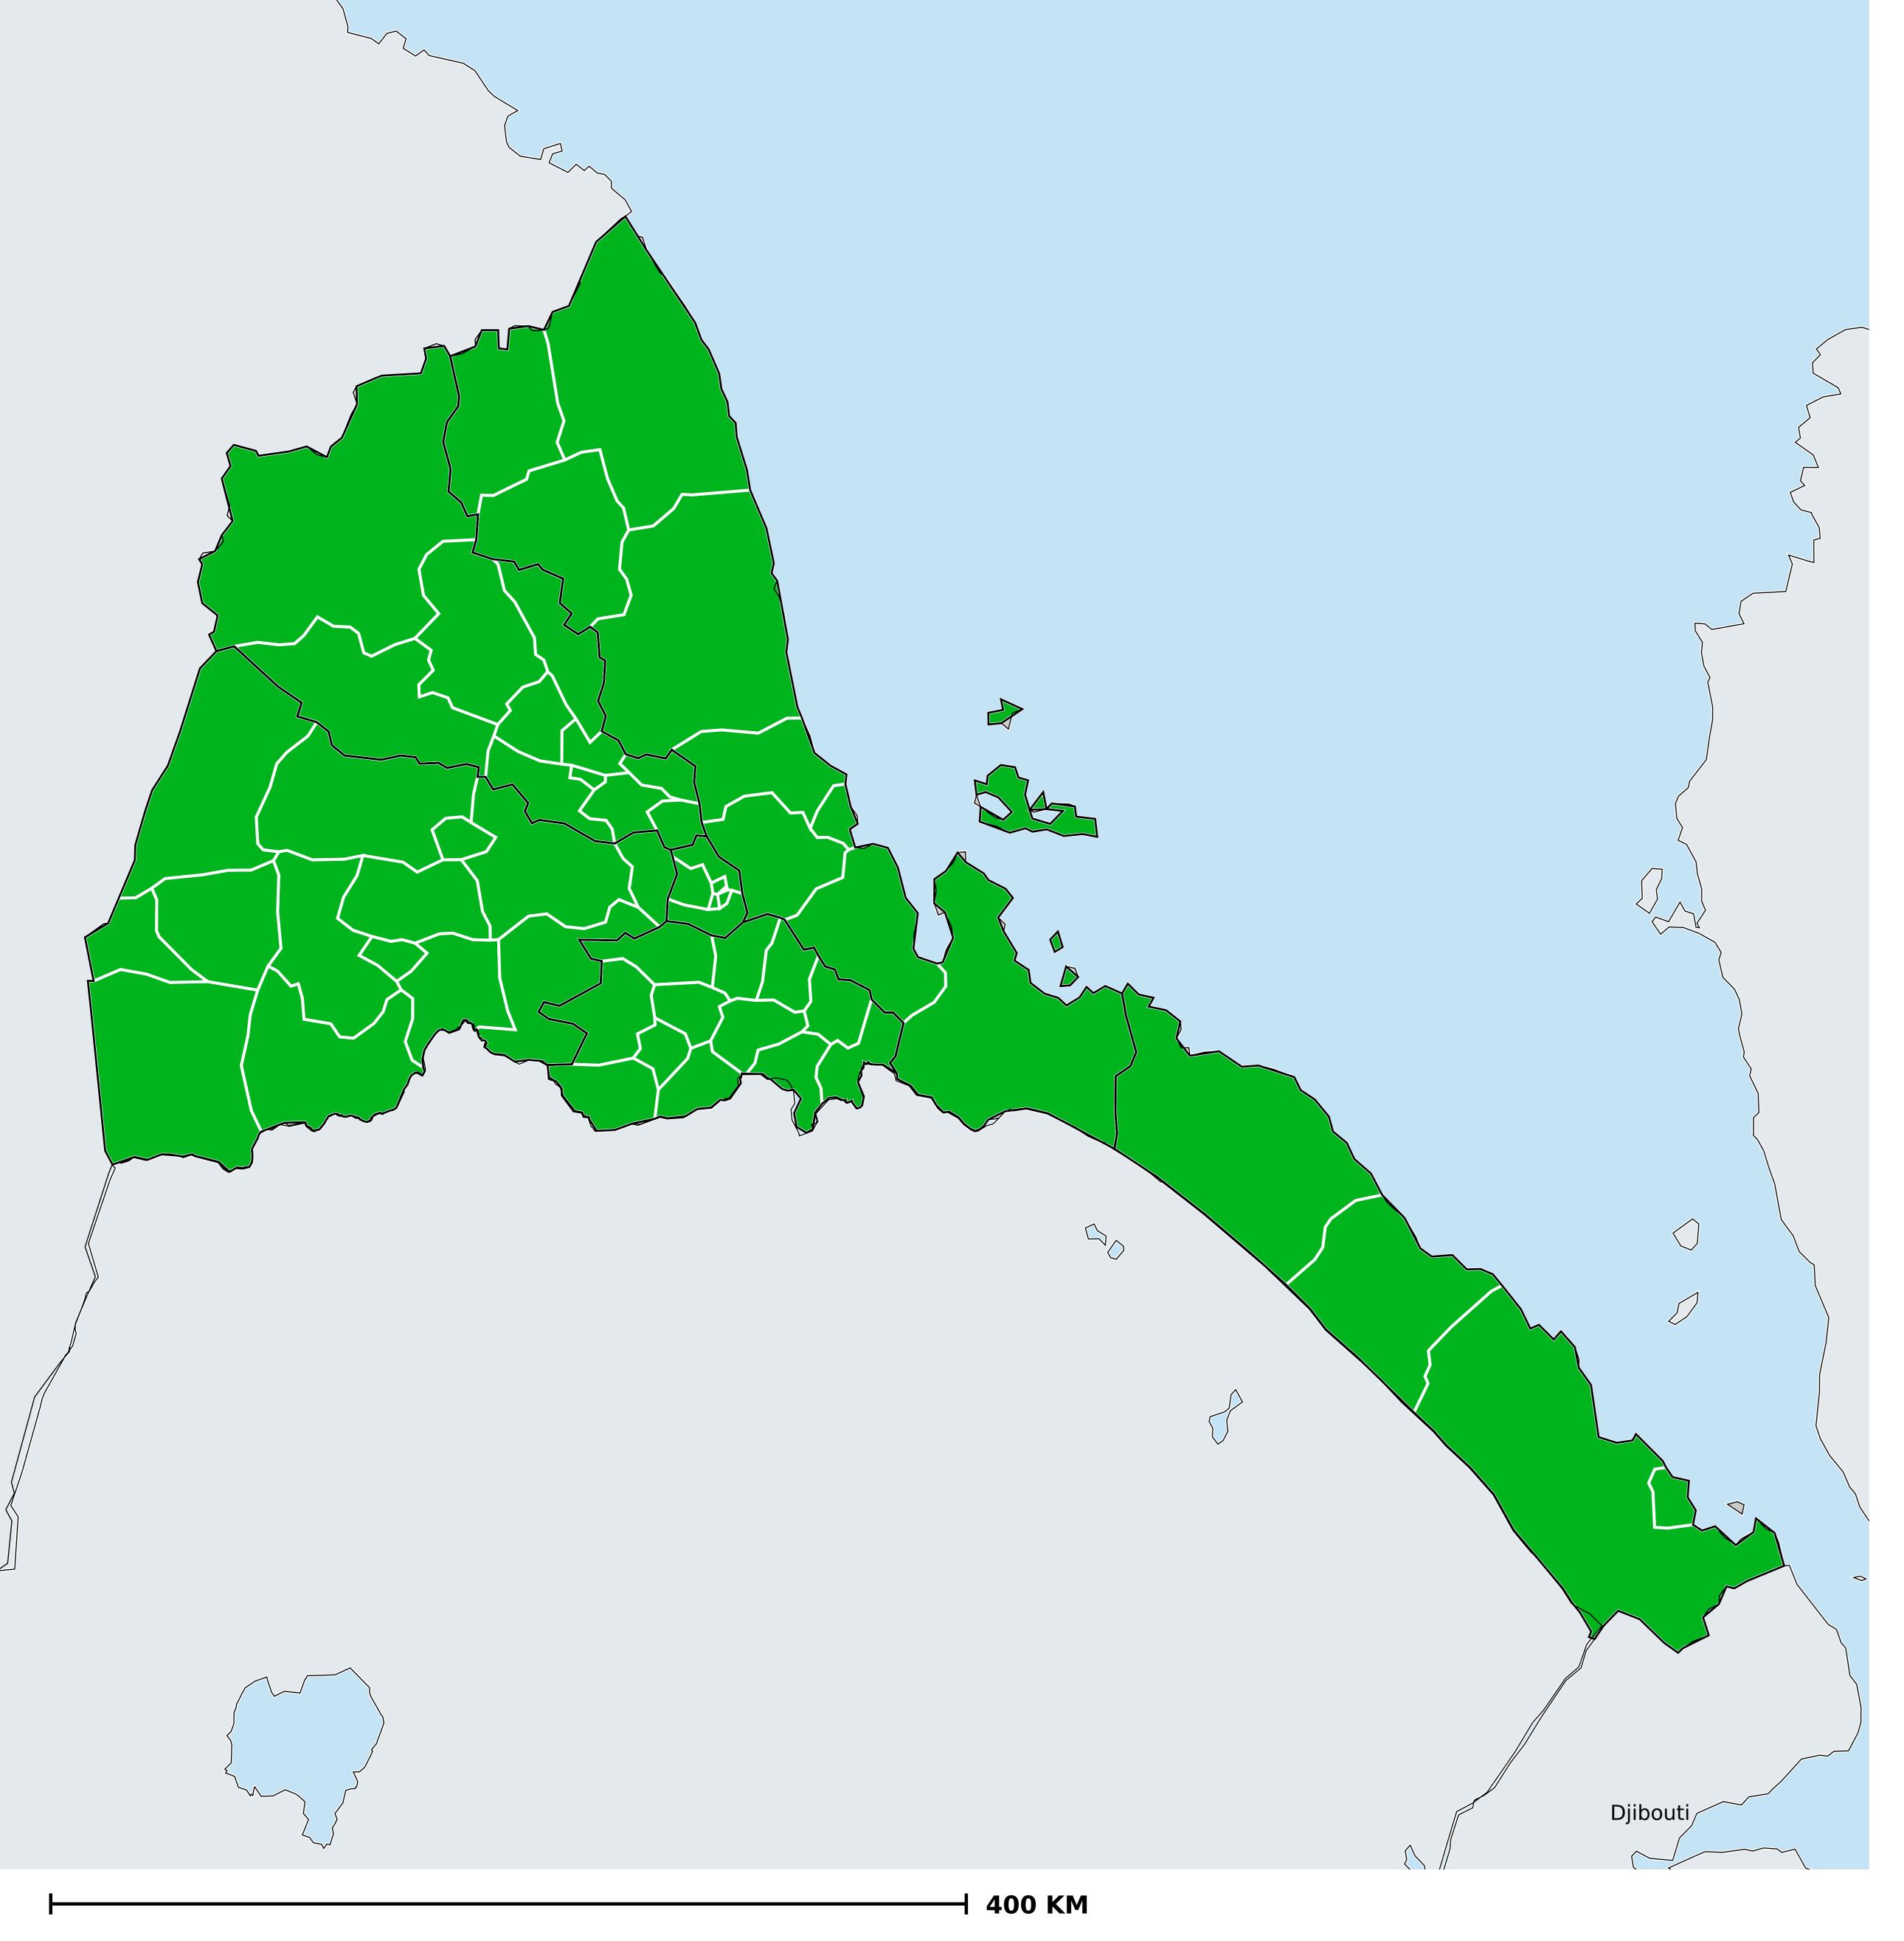

## Onchocerciasis > Endemicity

Not suitable for Onchocerciasis

Endemic (requiring MDA)

Unknown (under LF MDA)

Under post-intervention surveillance

Unknown (consider Oncho Elimination Mapping)

No data available

Boundaries, names and designations used here do not imply expression of WHO opinion concerning the legal status of any country, territory or area, or of its authorities, or concerning delimitation of frontiers or boundaries. Dotted / dashed lines represent approximate border lines for which there may not yet be full agreement.