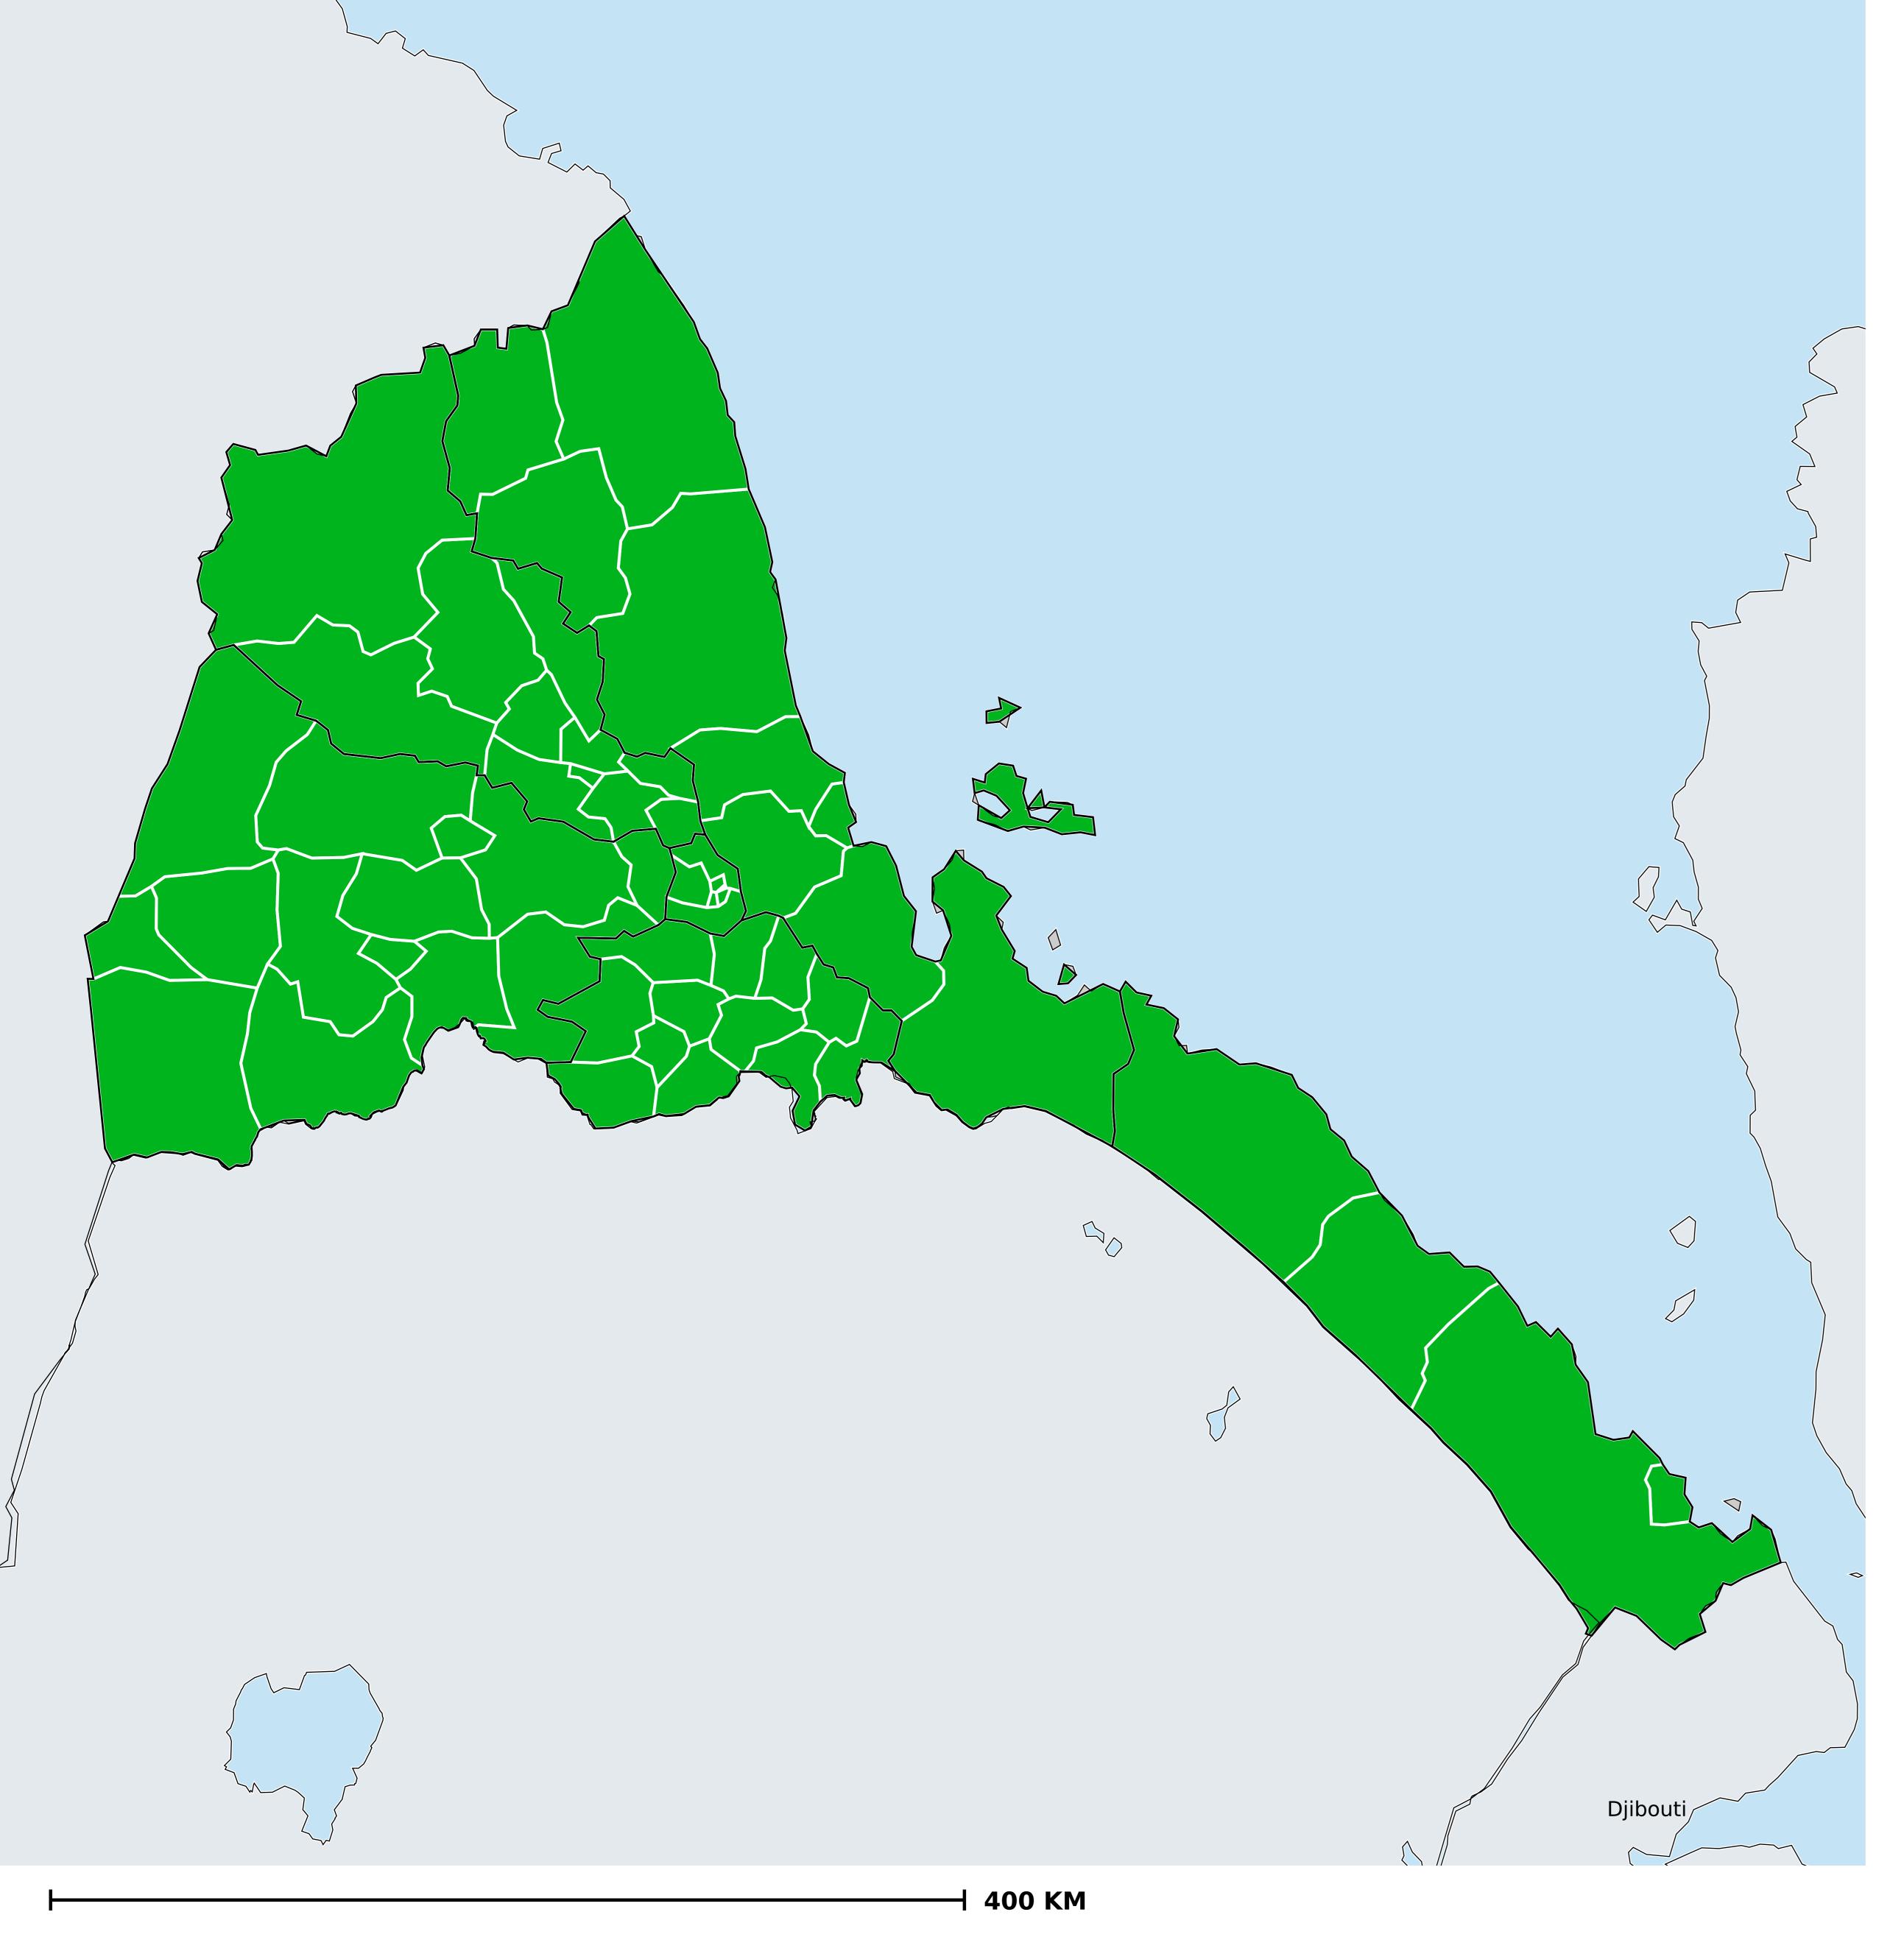

## Onchocerciasis > Endemicity

Not suitable for Onchocerciasis

Endemic (requiring MDA)

Unknown (under LF MDA)

Under post-intervention surveillance

Unknown (consider Oncho Elimination Mapping)

No data available

Boundaries, names and designations used here do not imply expression of WHO opinion concerning the legal status of any country, territory or area, or of its authorities, or concerning delimitation of frontiers or boundaries. Dotted / dashed lines represent approximate border lines for which there may not yet be full agreement.