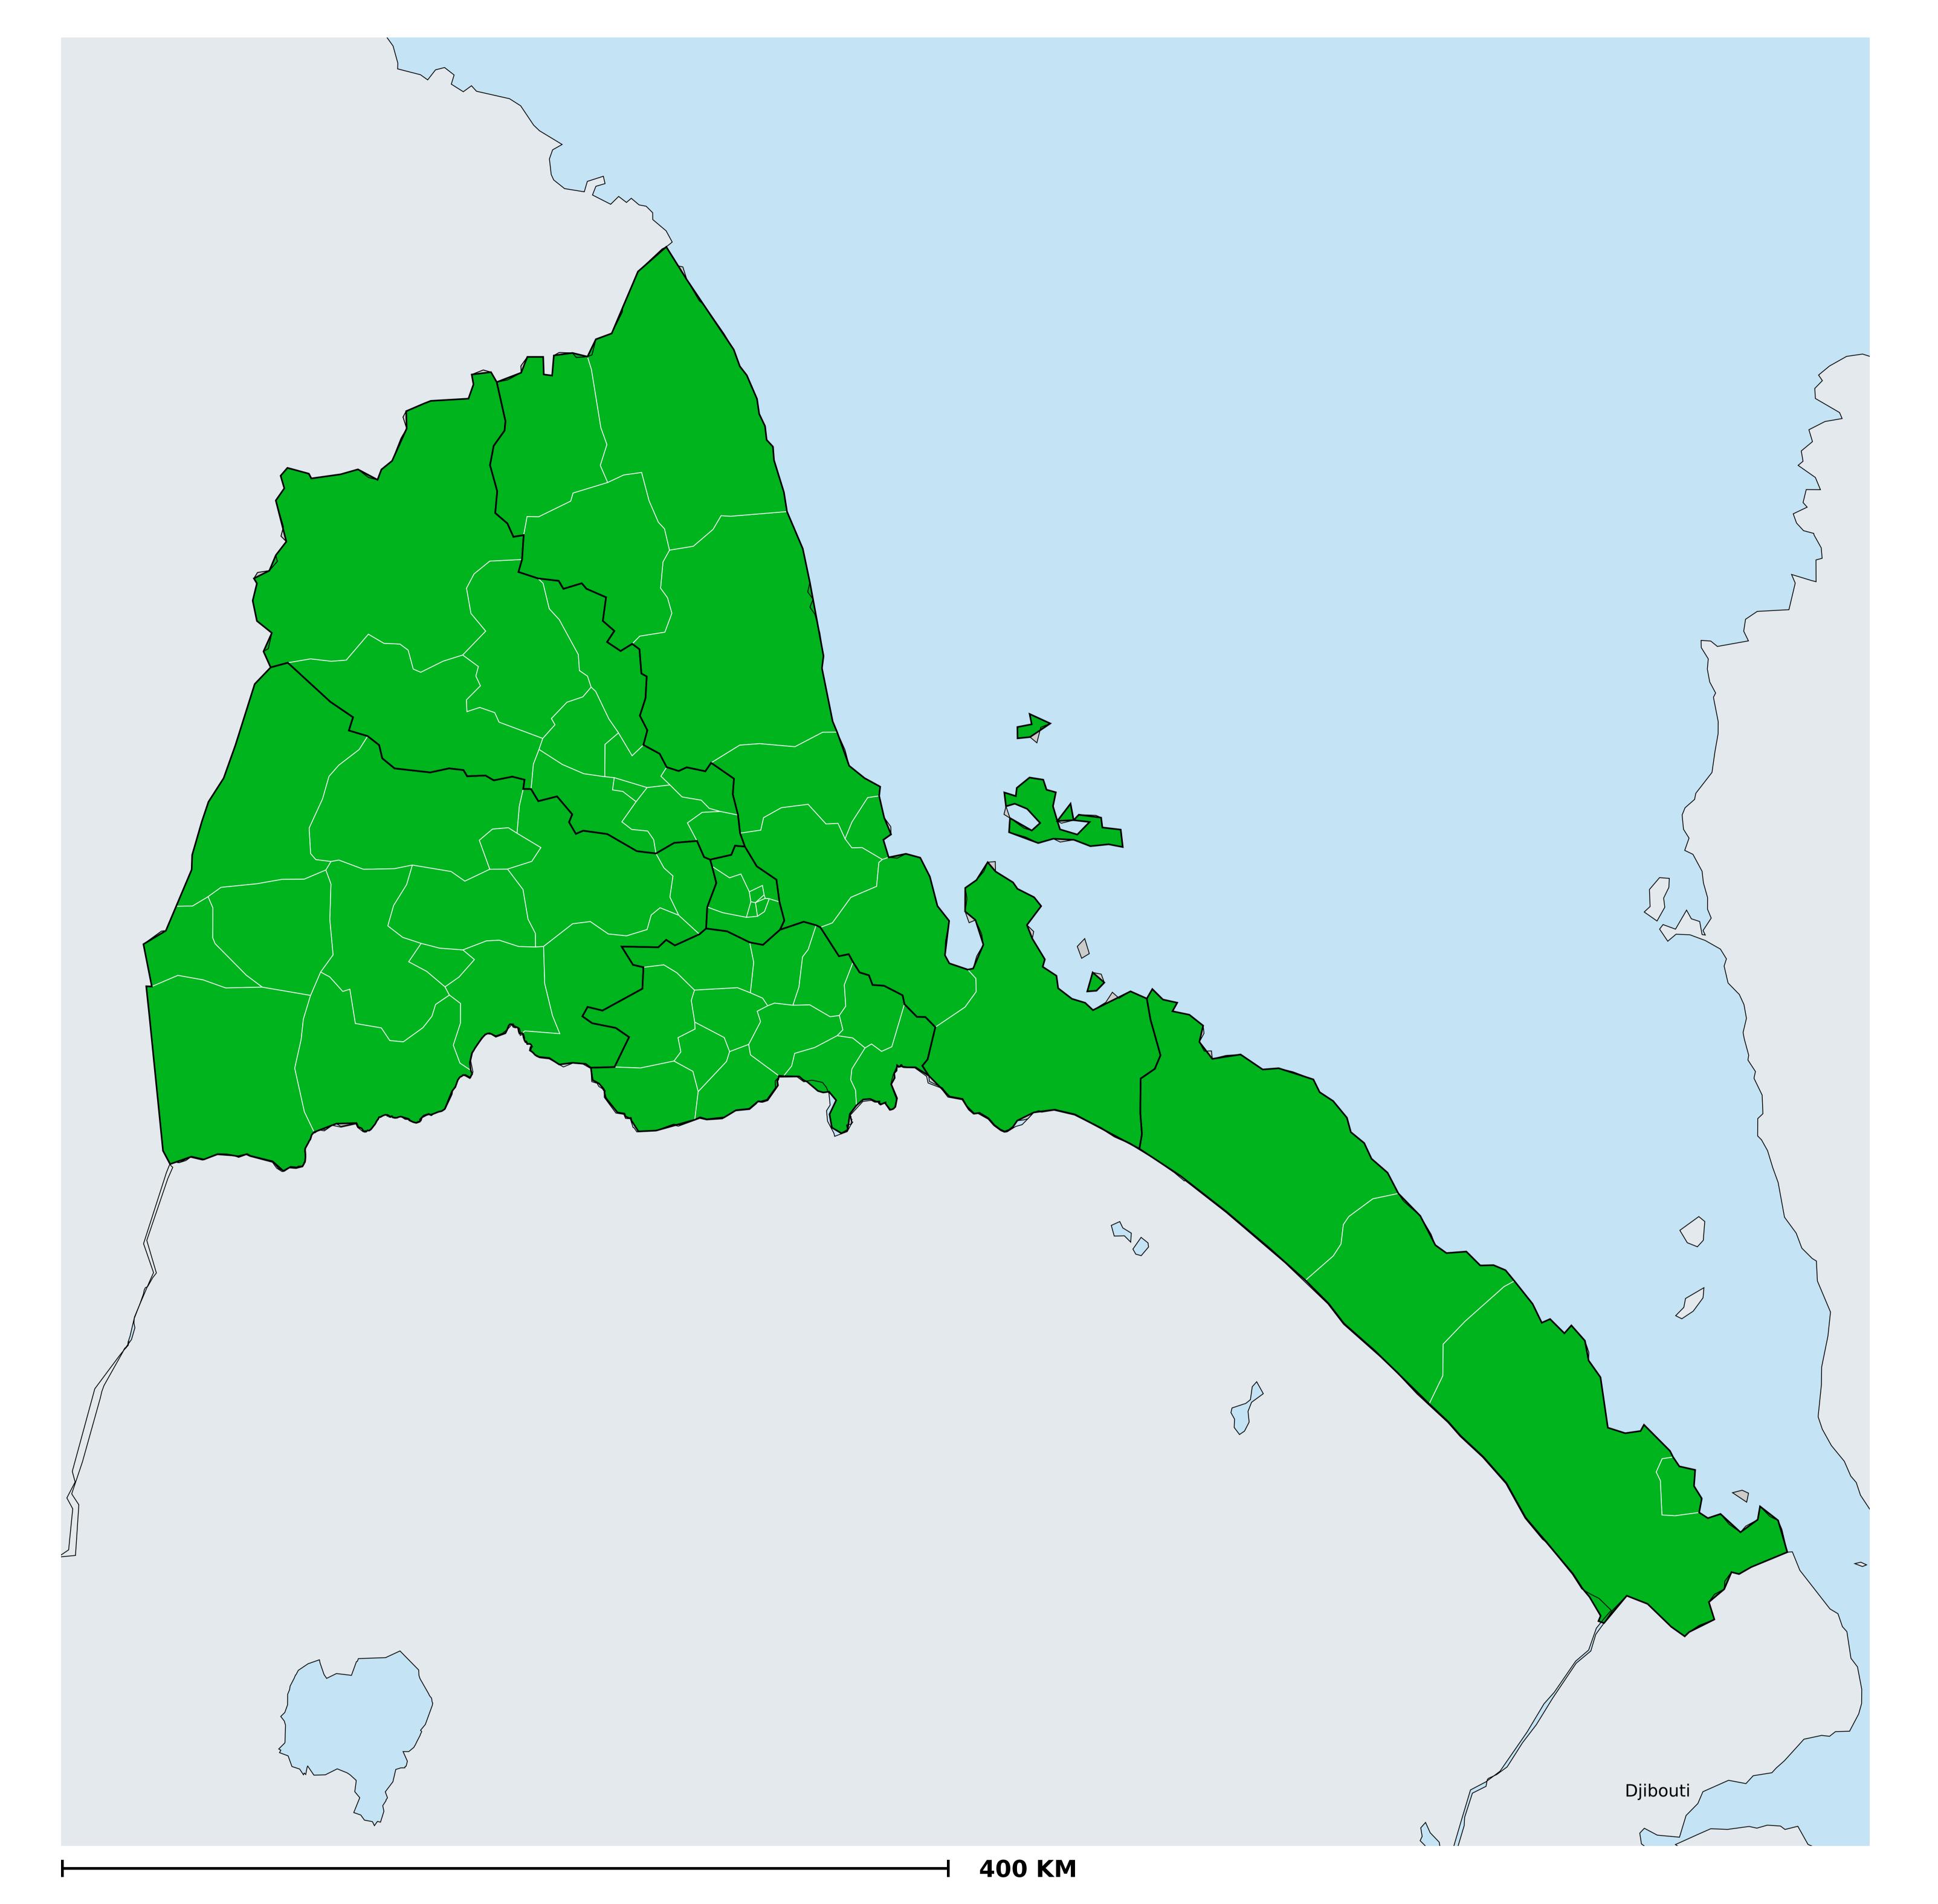

## Eritrea (2016)

## Status of Onchocerciasis Elimination

Boundaries, names and designations used here do not imply expression of WHO opinion concerning the legal status of any country, territory or area, or of its authorities, or

## Onchocerciasis > Endemicity

Not suitable for Onchocerciasis
Endemic (requiring MDA)
Unknown (under LF MDA)
Under post-intervention surveillance
Unknown (consider Oncho Elimination Mapping)
No data available

**Data Source:** Data provided by health ministries to ESPEN through WHO reporting processes. All reasonable precautions have been taken to verify this information Copyright 2023 WHO. All rights reserved. Generated 18 September 2023