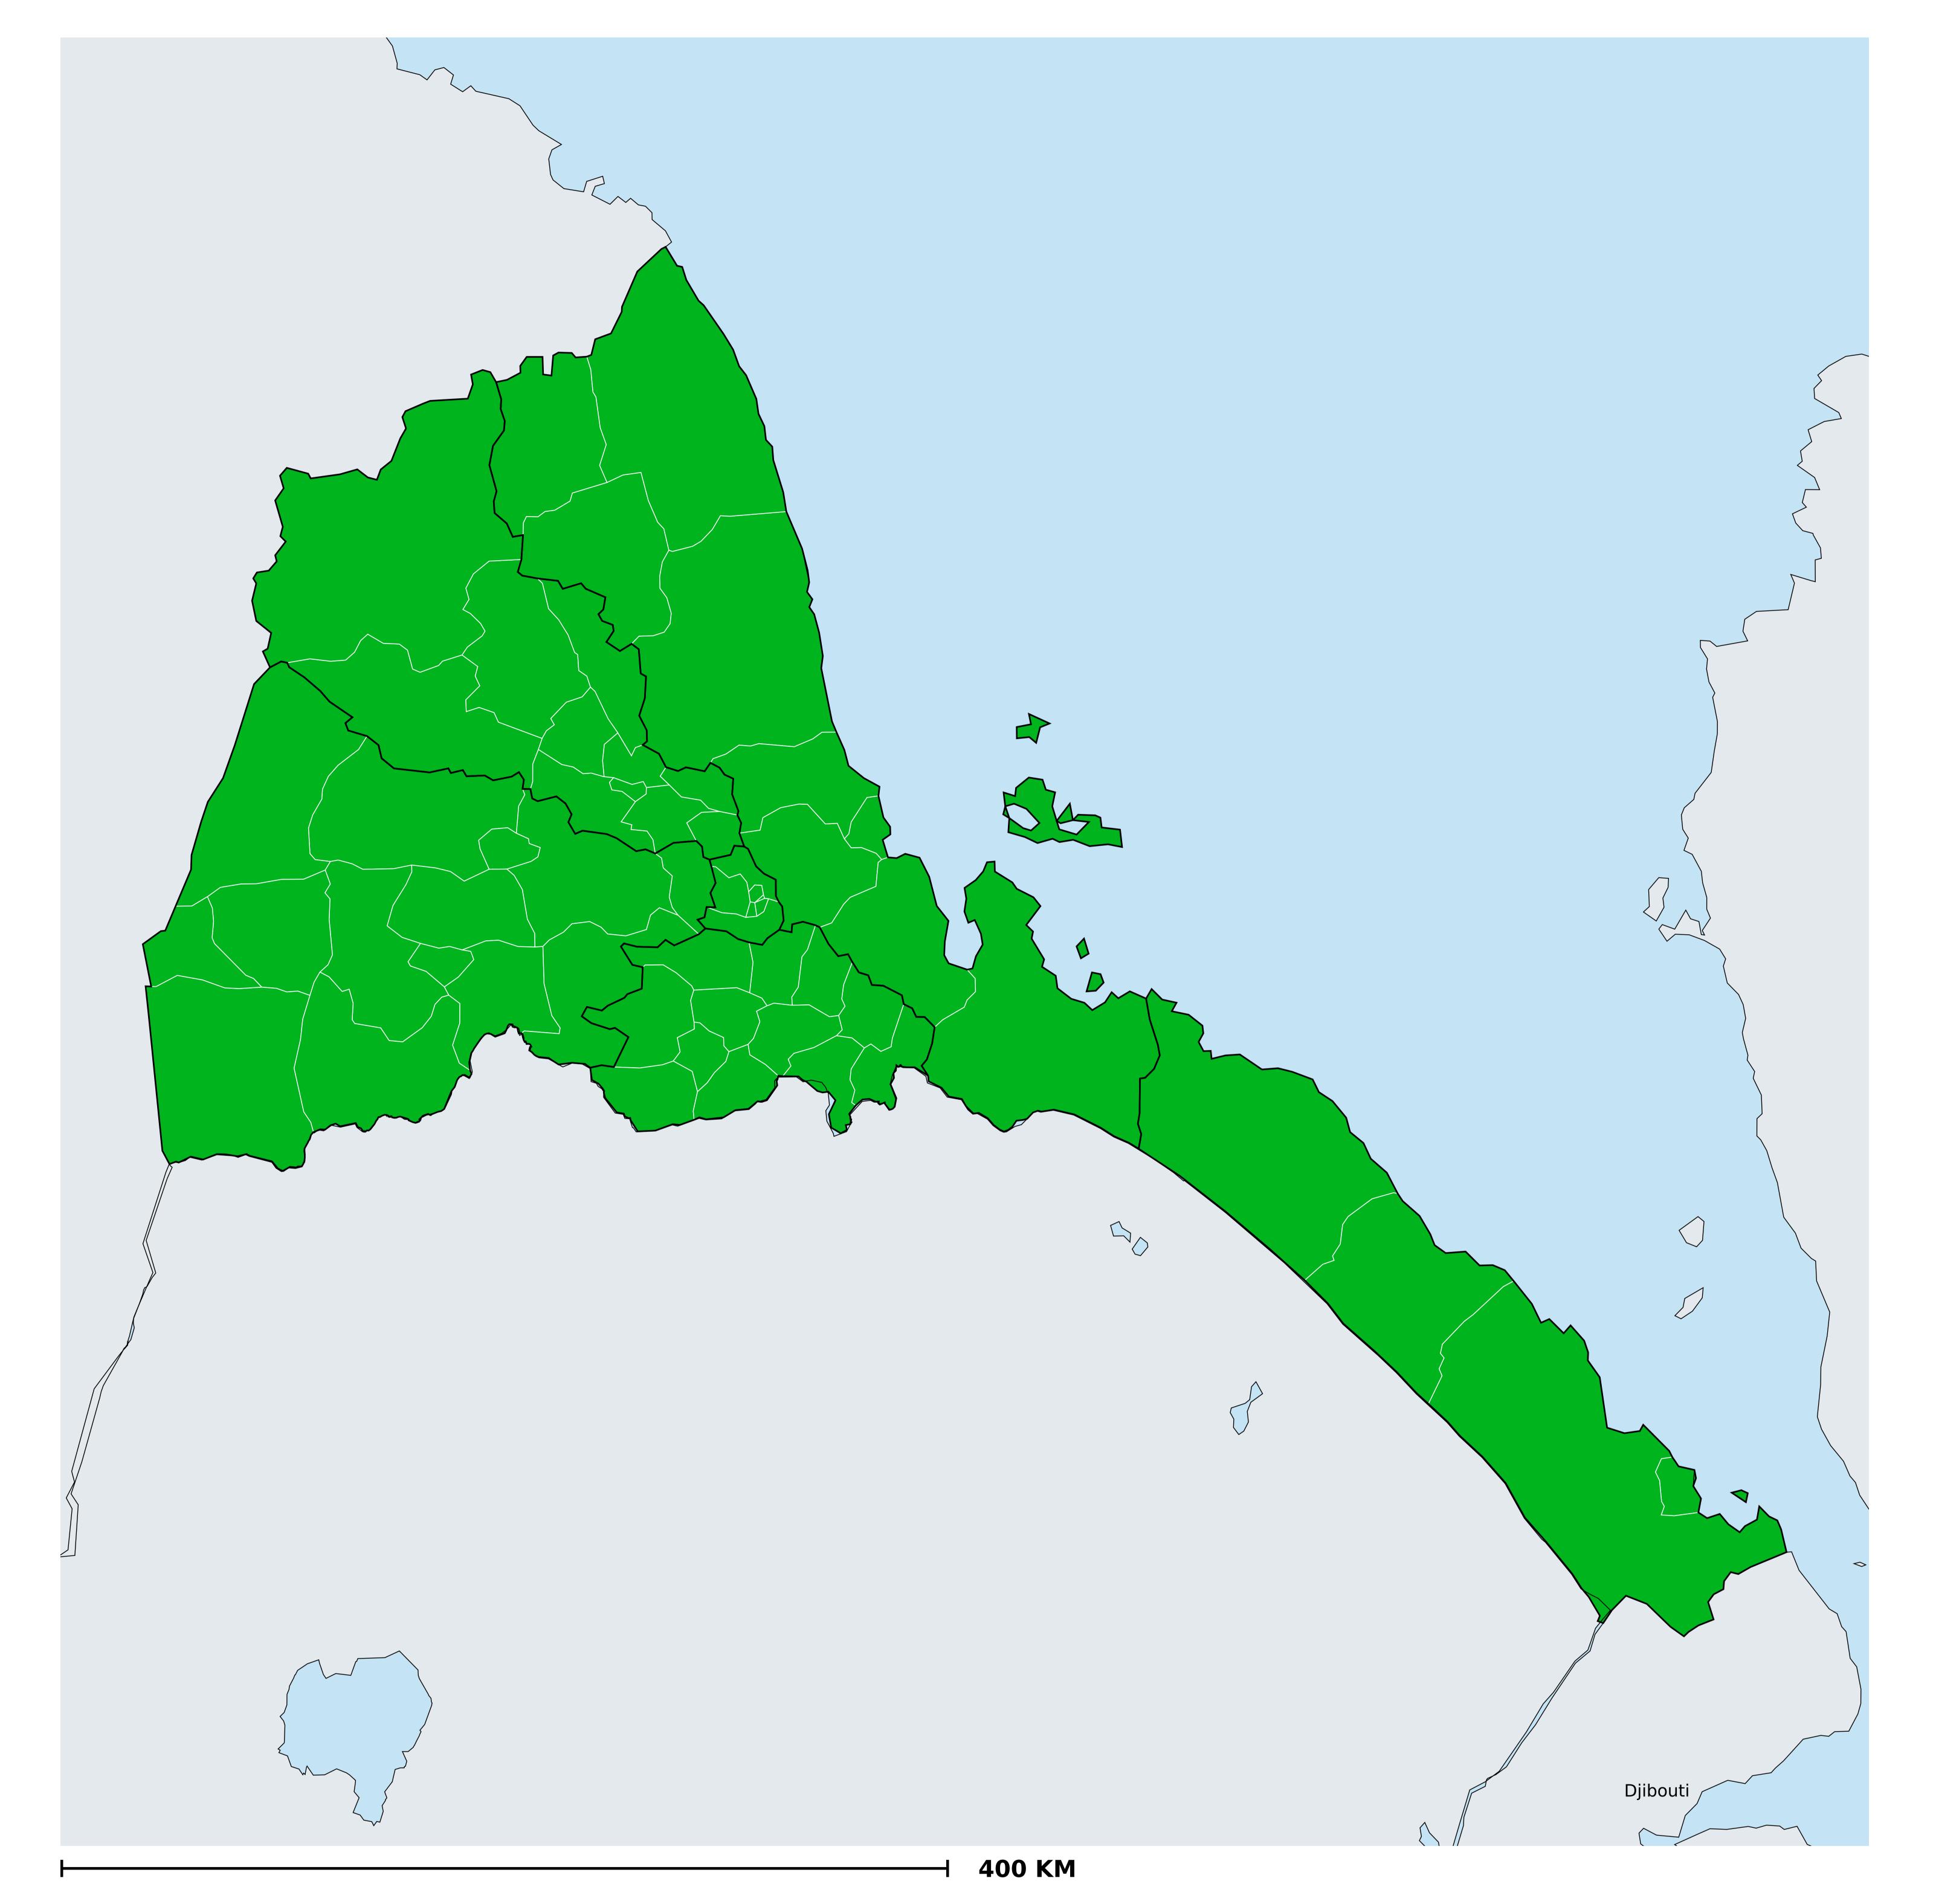

## Eritrea (2015)

## Status of Onchocerciasis Elimination

Boundaries, names and designations used here do not imply expression of WHO opinion concerning the legal status of any country, territory or area, or of its authorities, or

## Onchocerciasis > Endemicity

Not suitable for Onchocerciasis
Endemic (requiring MDA)
Unknown (under LF MDA)
Under post-intervention surveillance
Unknown (consider Oncho Elimination Mapping)
No data available