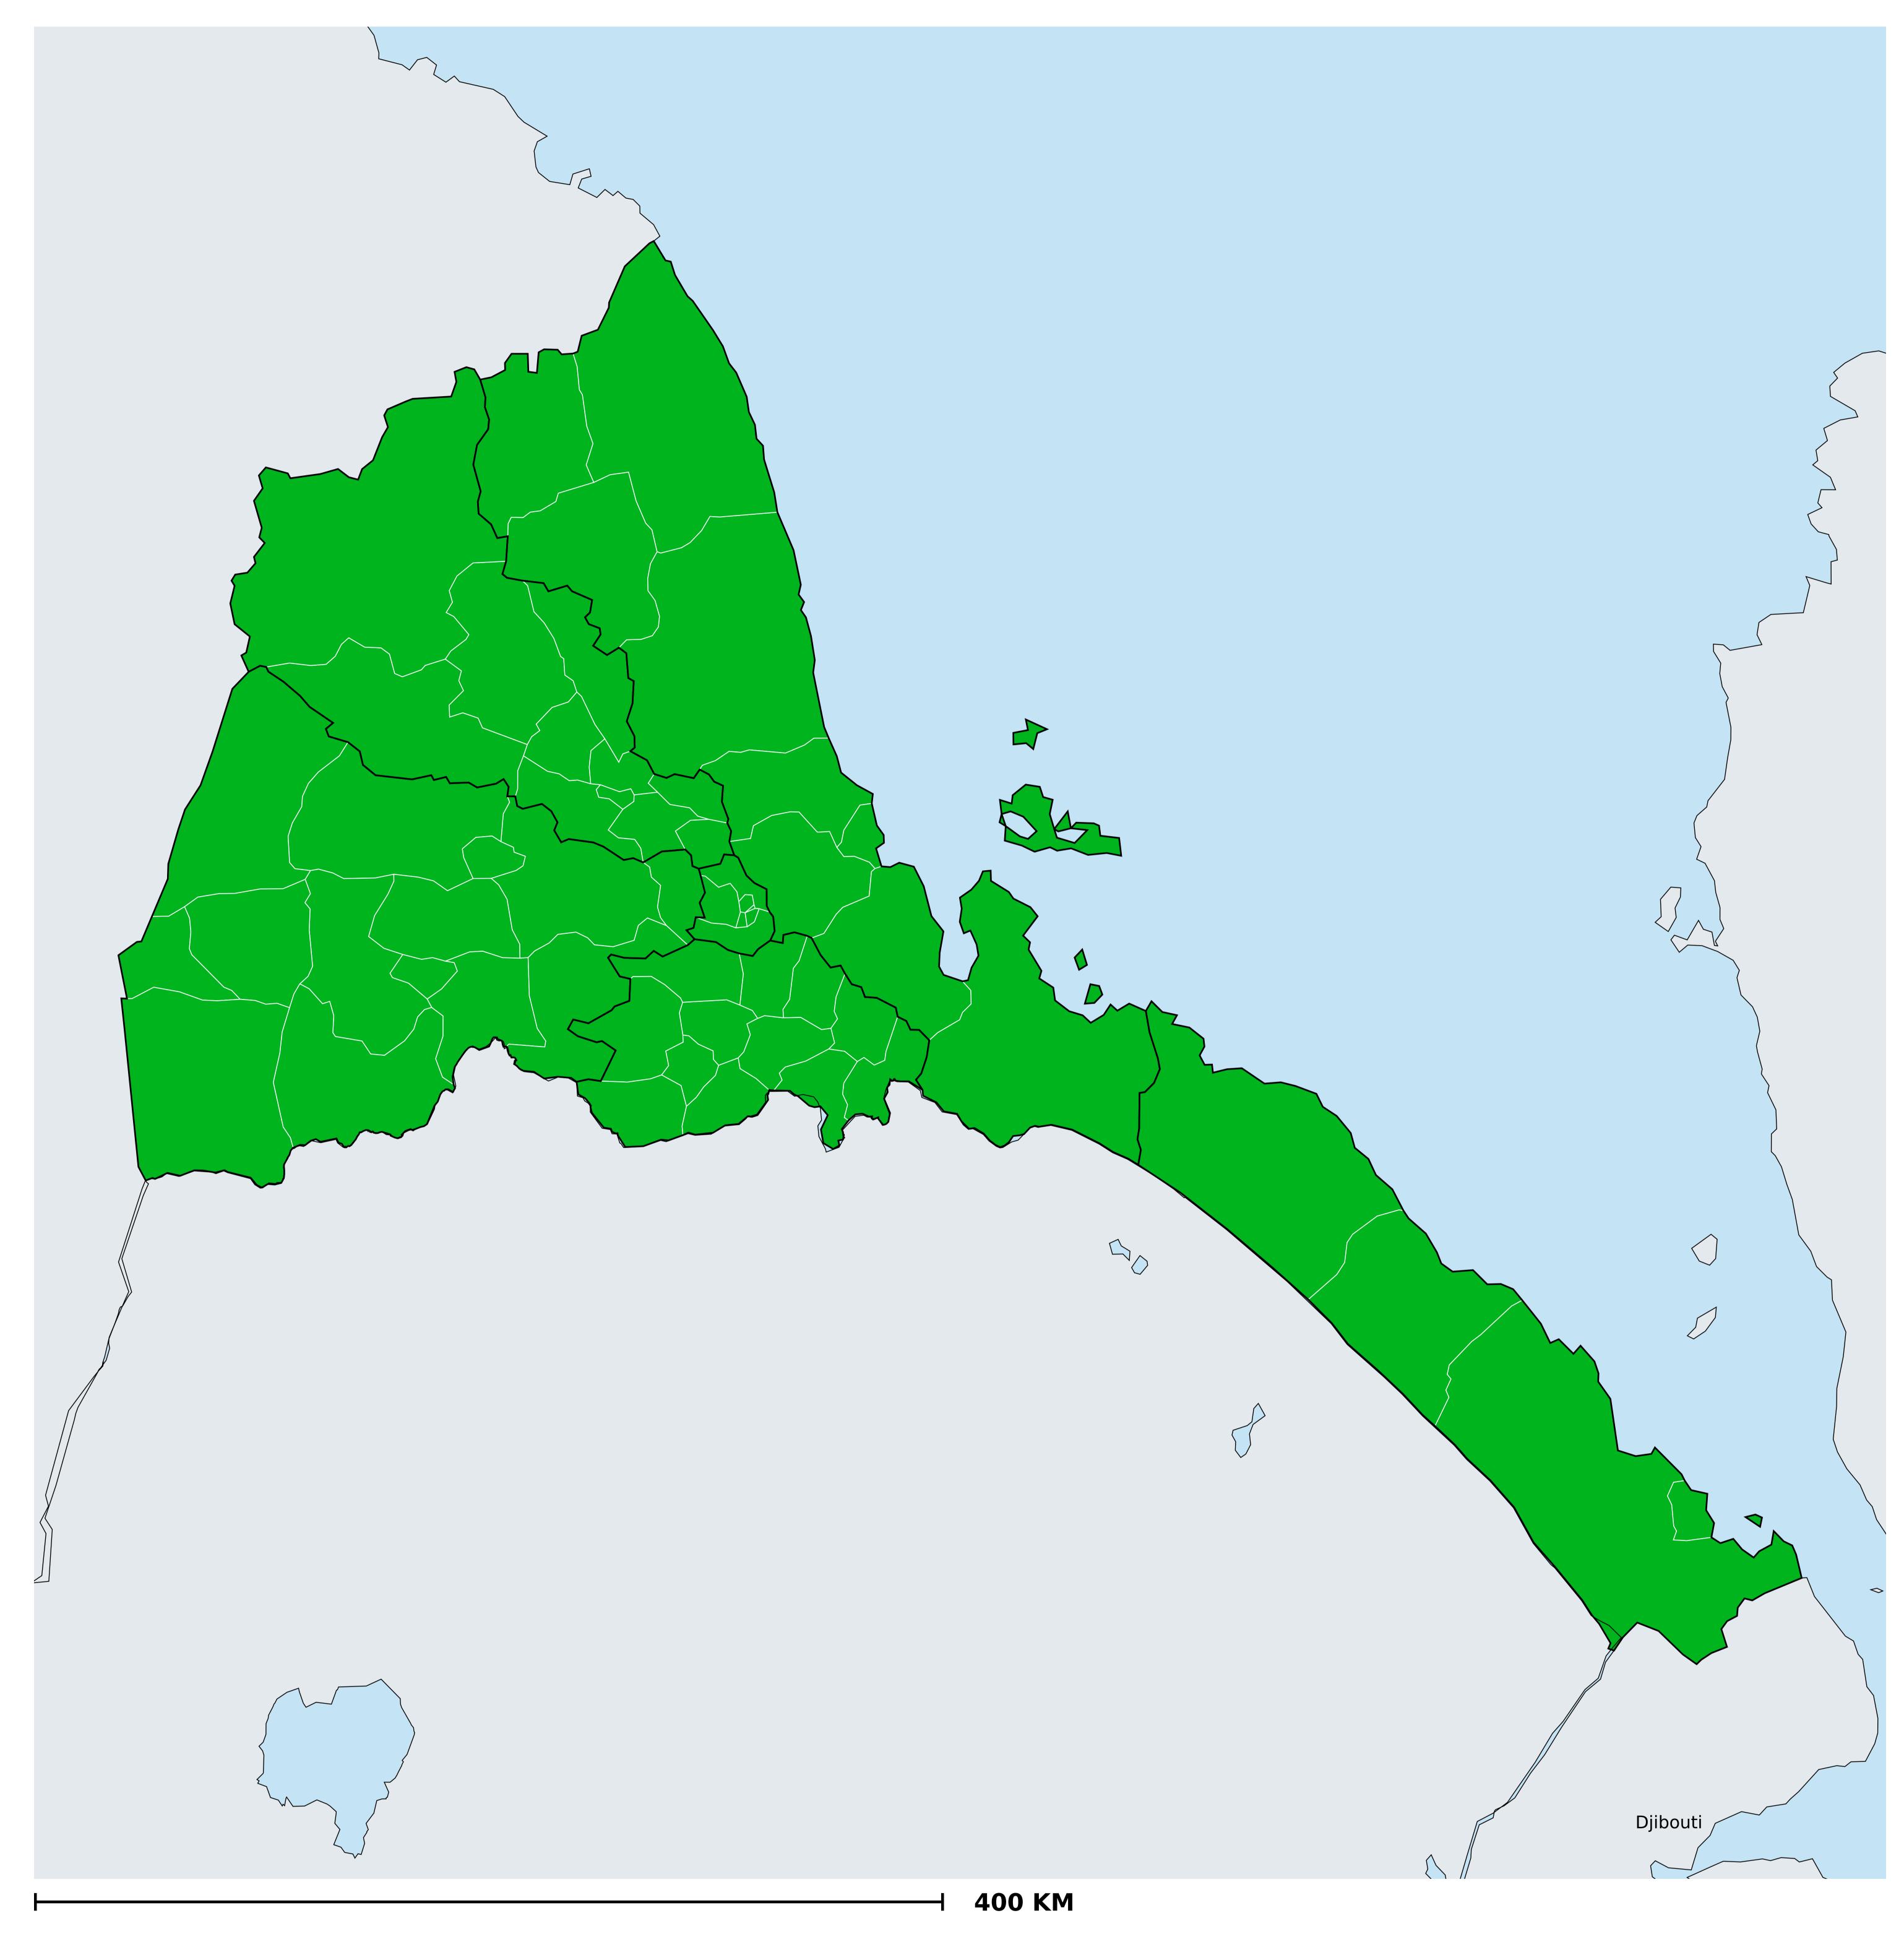

## Eritrea (2014)

## Status of Onchocerciasis Elimination

Boundaries, names and designations used here do not imply expression of WHO opinion concerning the legal status of any country, territory or area, or of its authorities, or concerning delimitation of frontiers or boundaries. Dotted / dashed lines represent approximate border lines for which there may not yet be full agreement.

## Onchocerciasis > Endemicity

Not suitable for Onchocerciasis

Endemic (requiring MDA)

Unknown (under LF MDA)

Under post-intervention surveillance

Unknown (consider Oncho Elimination Mapping)

No data available