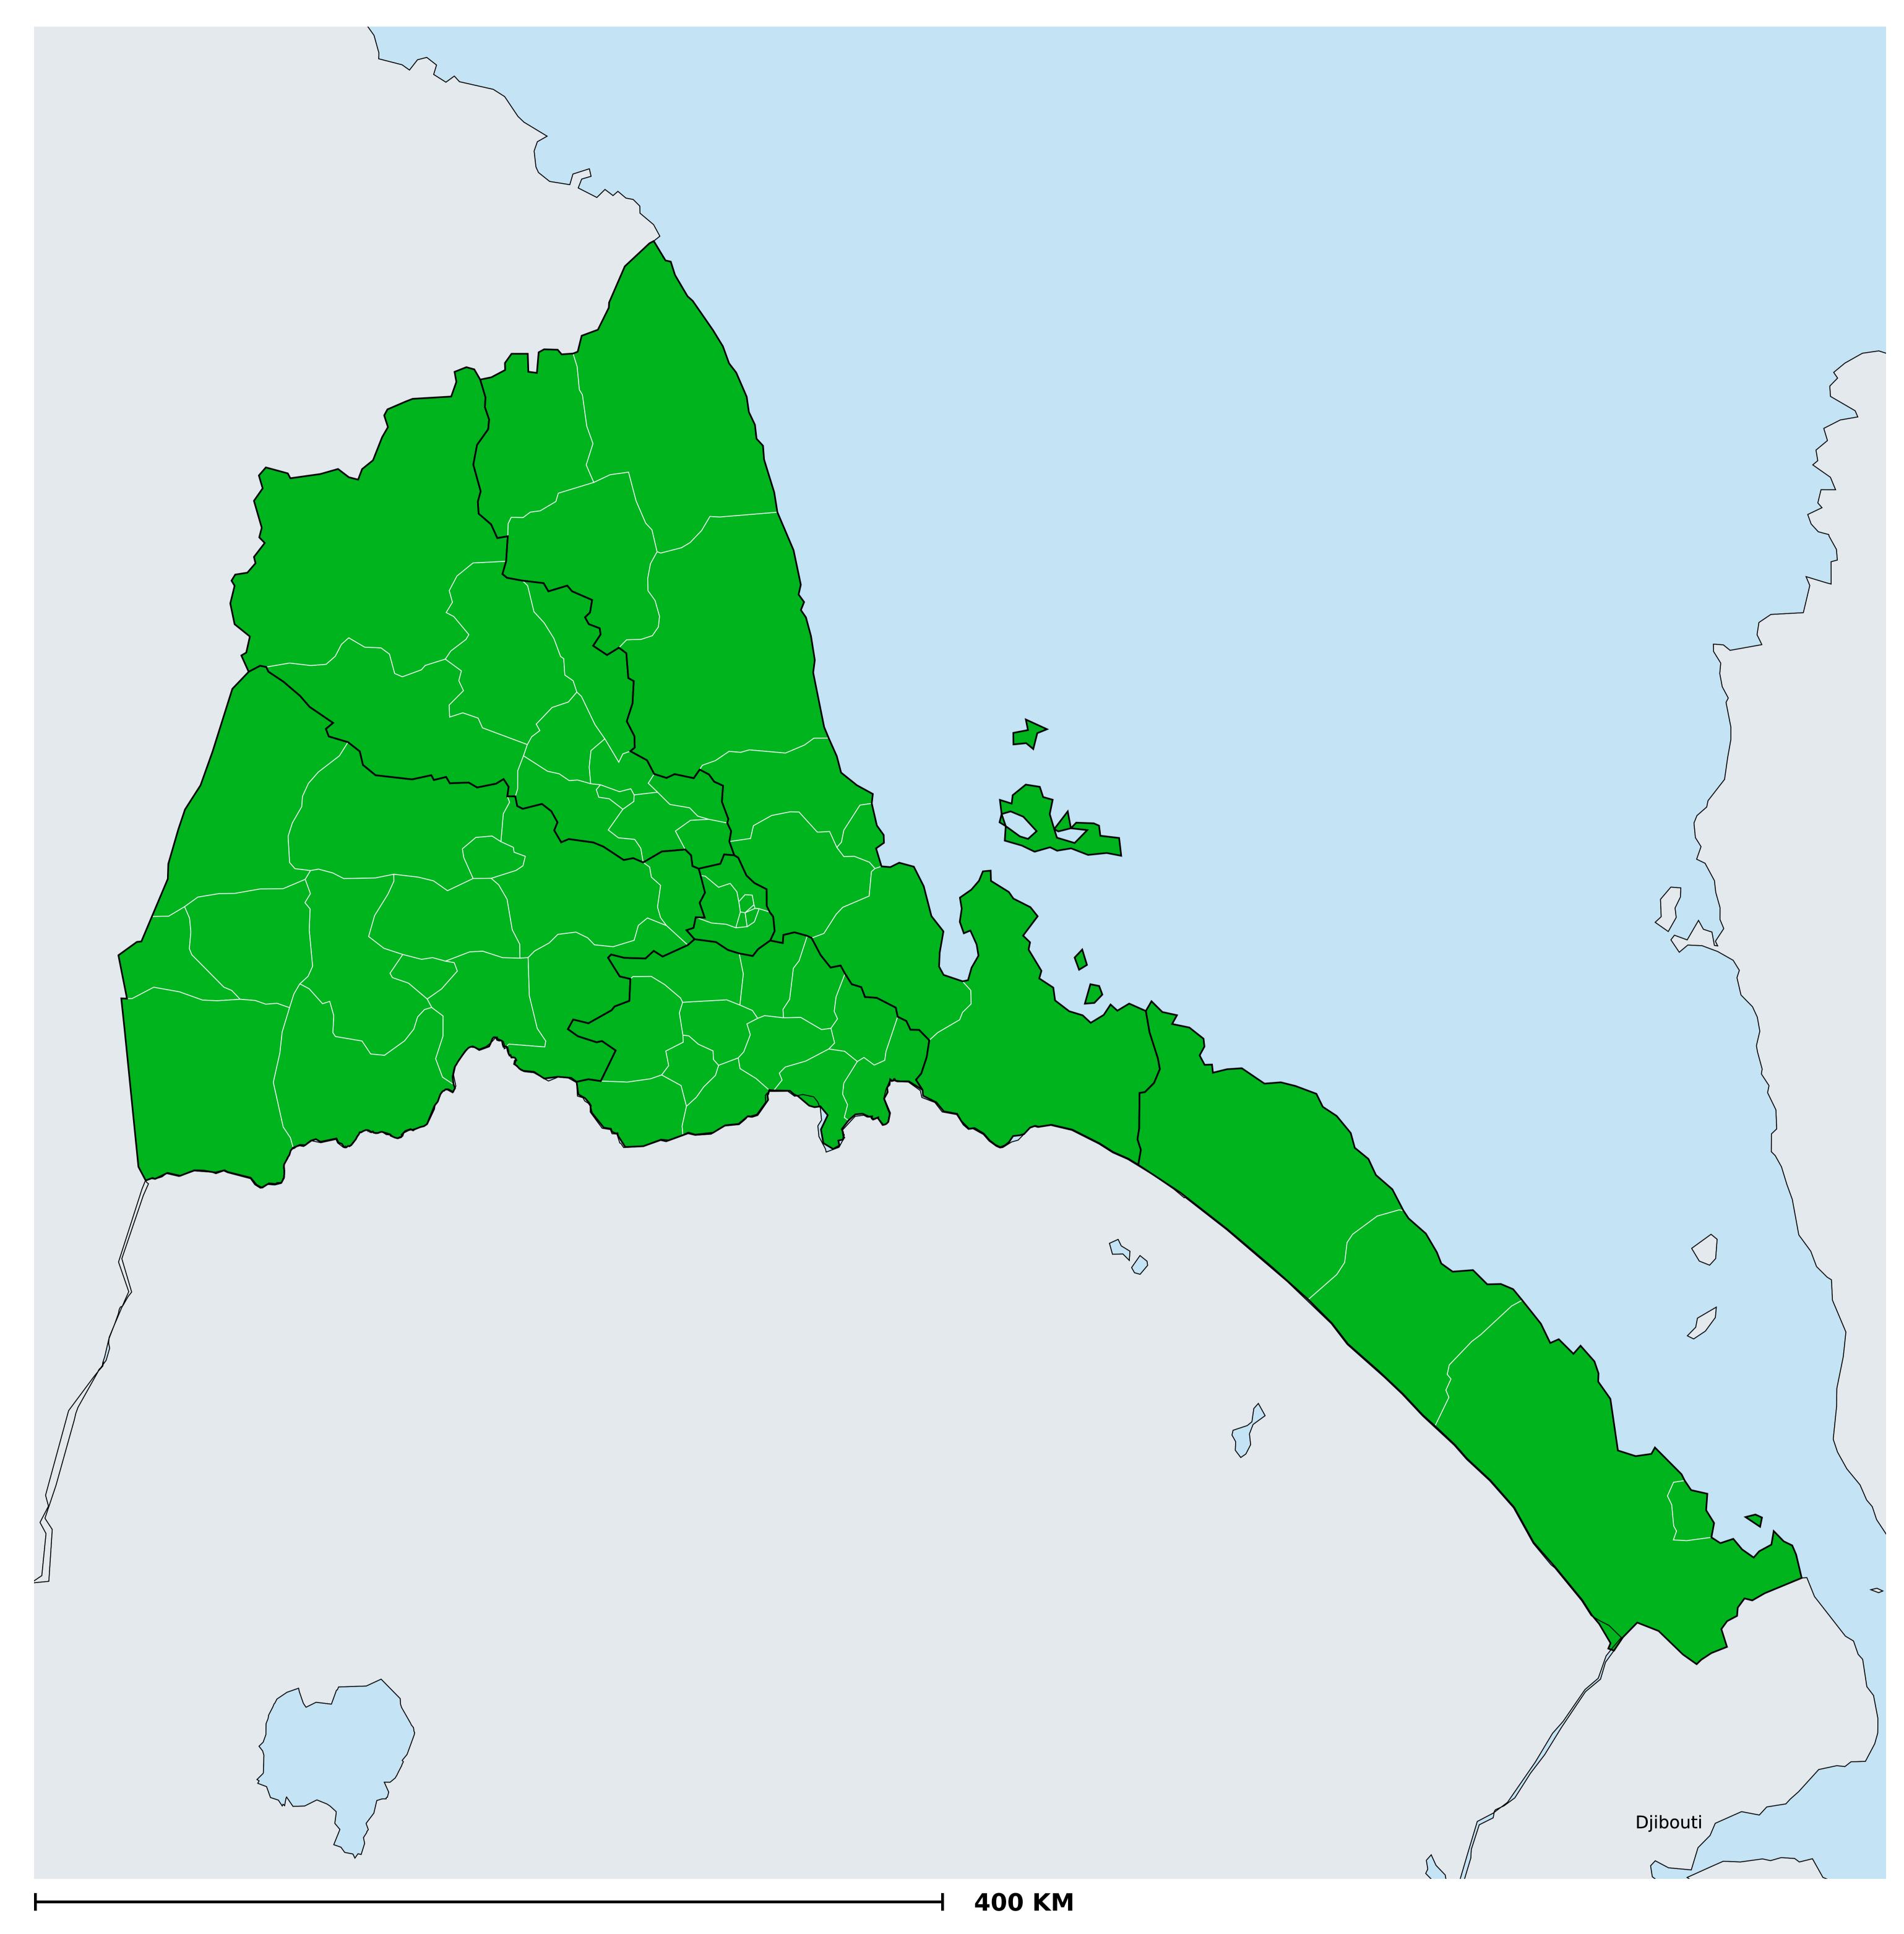

## Eritrea (2013)

## Status of Onchocerciasis Elimination

Boundaries, names and designations used here do not imply expression of WHO opinion concerning the legal status of any country, territory or area, or of its authorities, or concerning delimitation of frontiers or boundaries. Dotted / dashed lines represent approximate border lines for which there may not yet be full agreement.

## Onchocerciasis > Endemicity

Not suitable for Onchocerciasis

Endemic (requiring MDA)

Unknown (under LF MDA)

Under post-intervention surveillance

Unknown (consider Oncho Elimination Mapping)

No data available