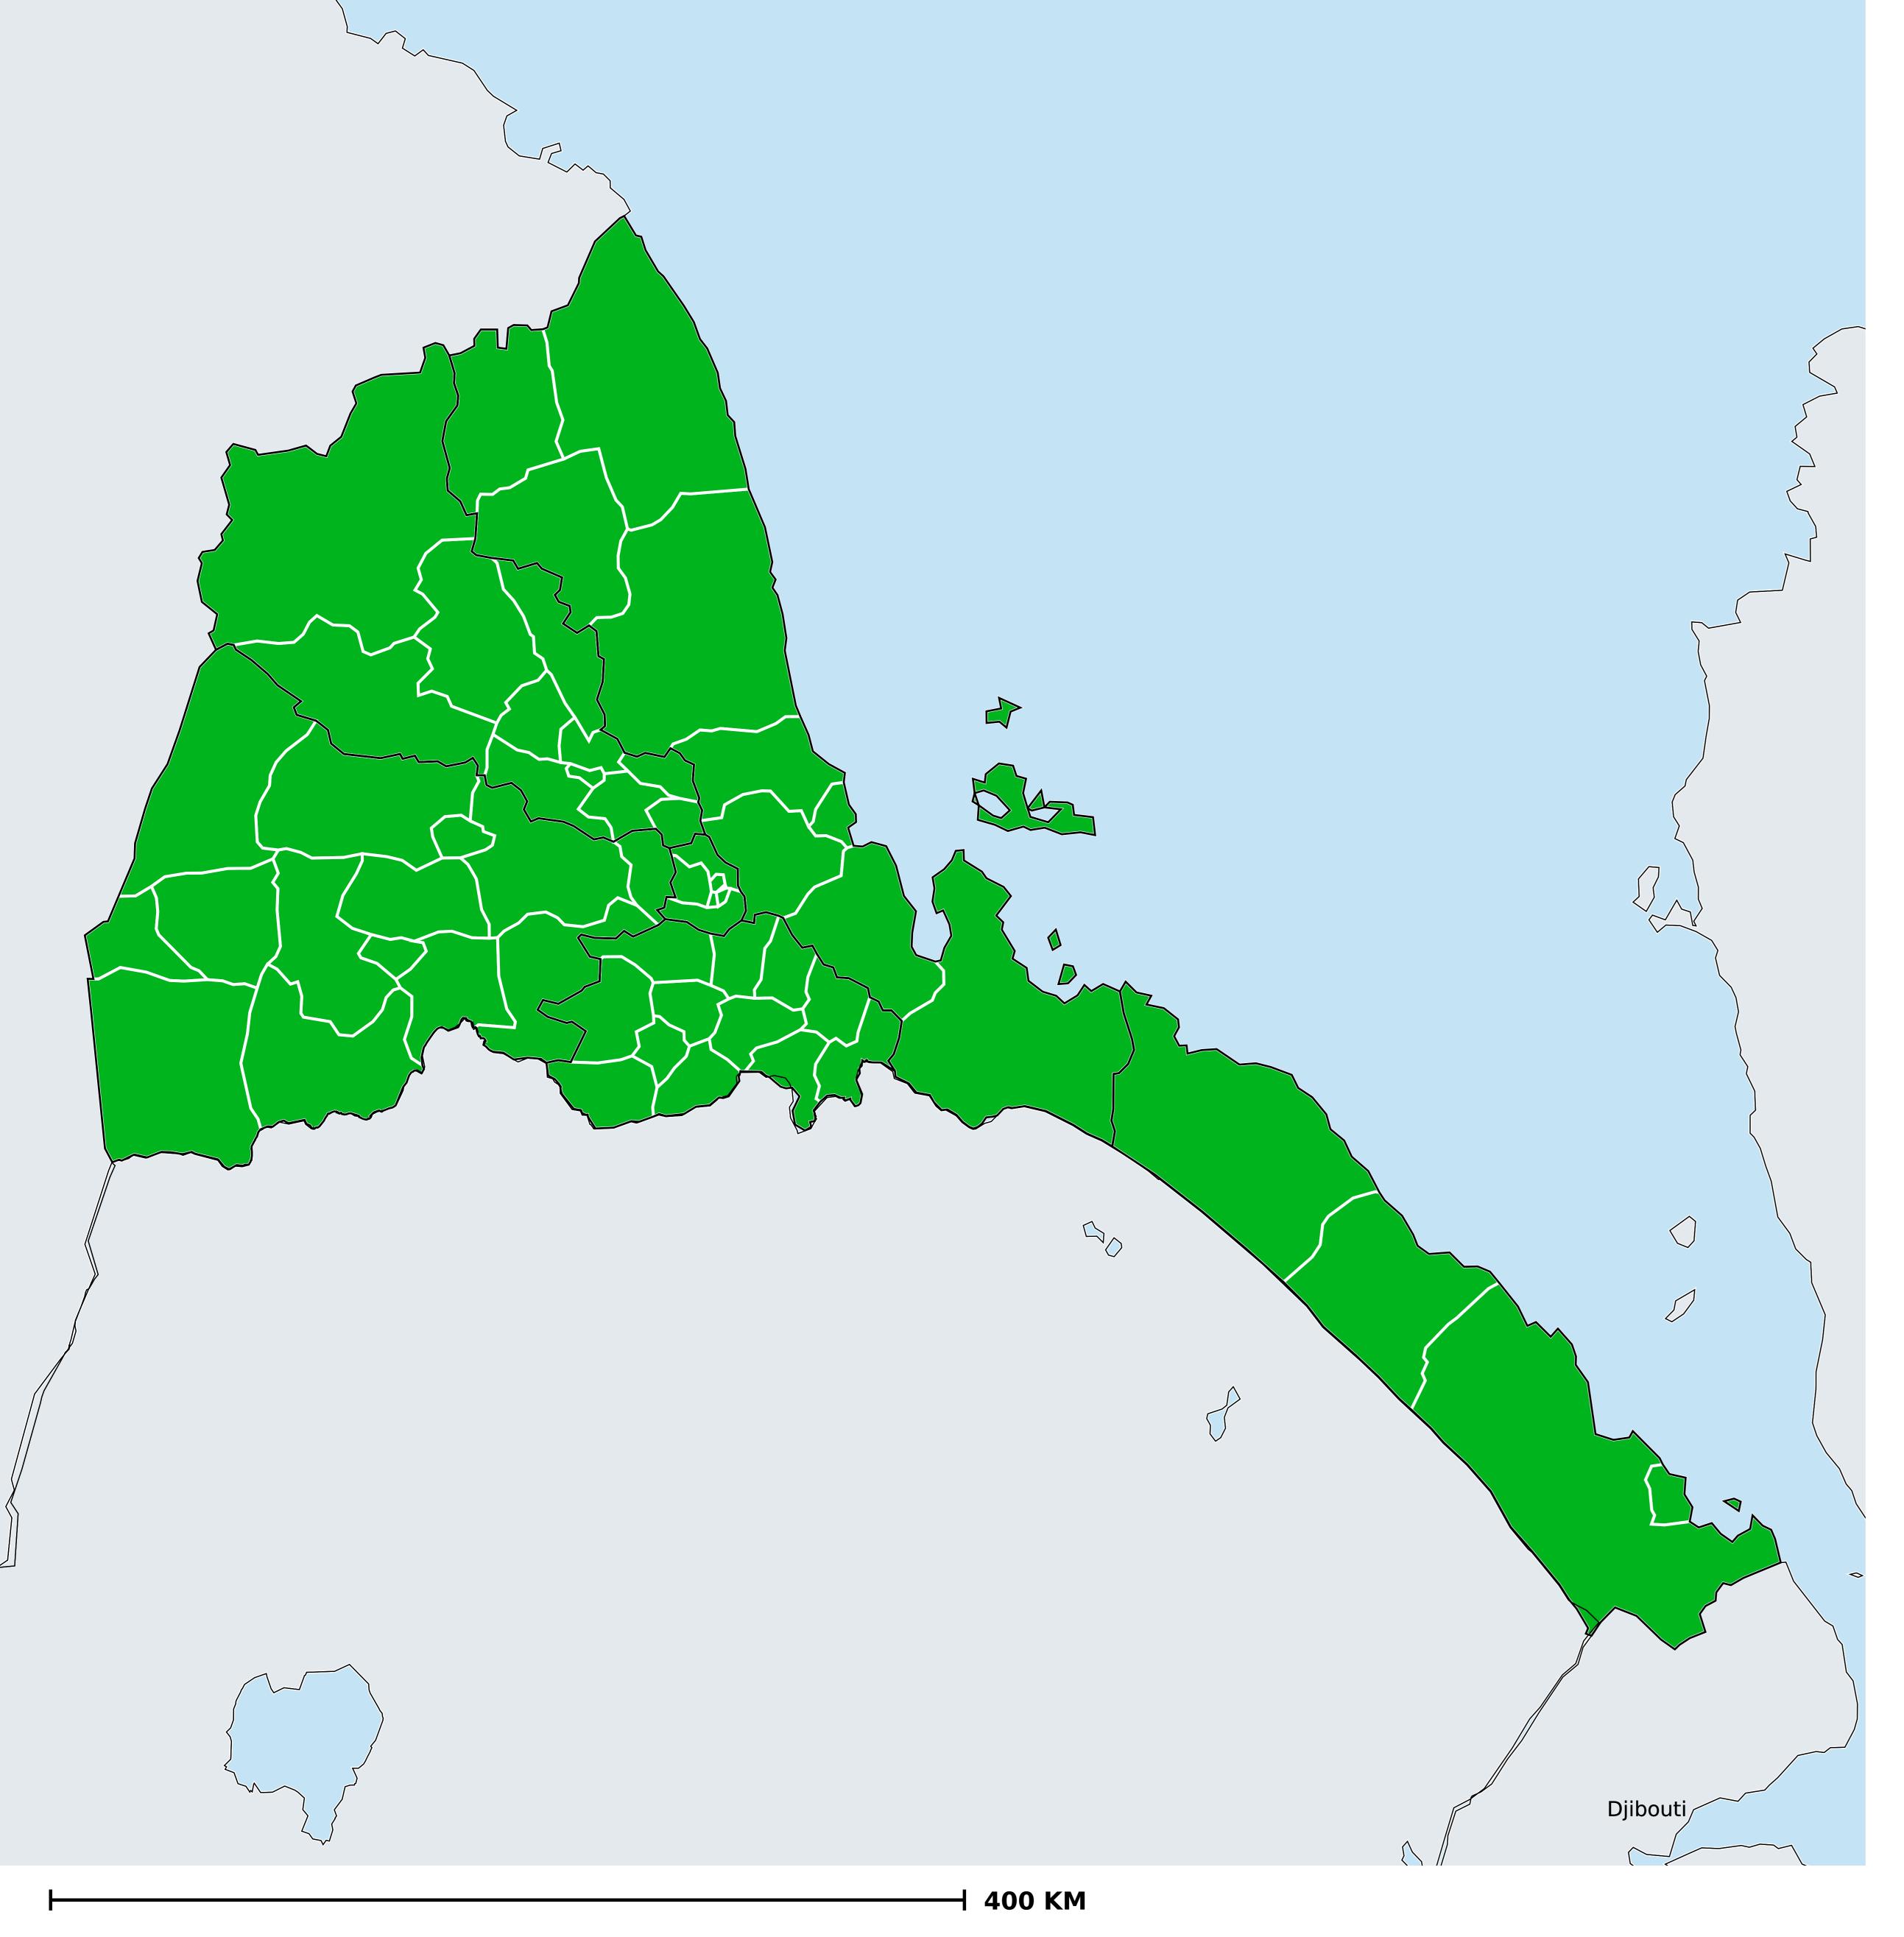

## Eritrea (2013)

## Status of Onchocerciasis Elimination

## Onchocerciasis > Endemicity

Not suitable for Onchocerciasis

Endemic (requiring MDA)

Unknown (under LF MDA)

Under post-intervention surveillance

Unknown (consider Oncho Elimination Mapping)

No data available

Boundaries, names and designations used here do not imply expression of WHO opinion concerning the legal status of any country, territory or area, or of its authorities, or concerning delimitation of frontiers or boundaries. Dotted / dashed lines represent approximate border lines for which there may not yet be full agreement.

## **Data Source:**

Data provided by health ministries to ESPEN through WHO reporting processes. All reasonable precautions have been taken to verify this information

Copyright 2023 WHO. All rights reserved. Generated 18 September 2023