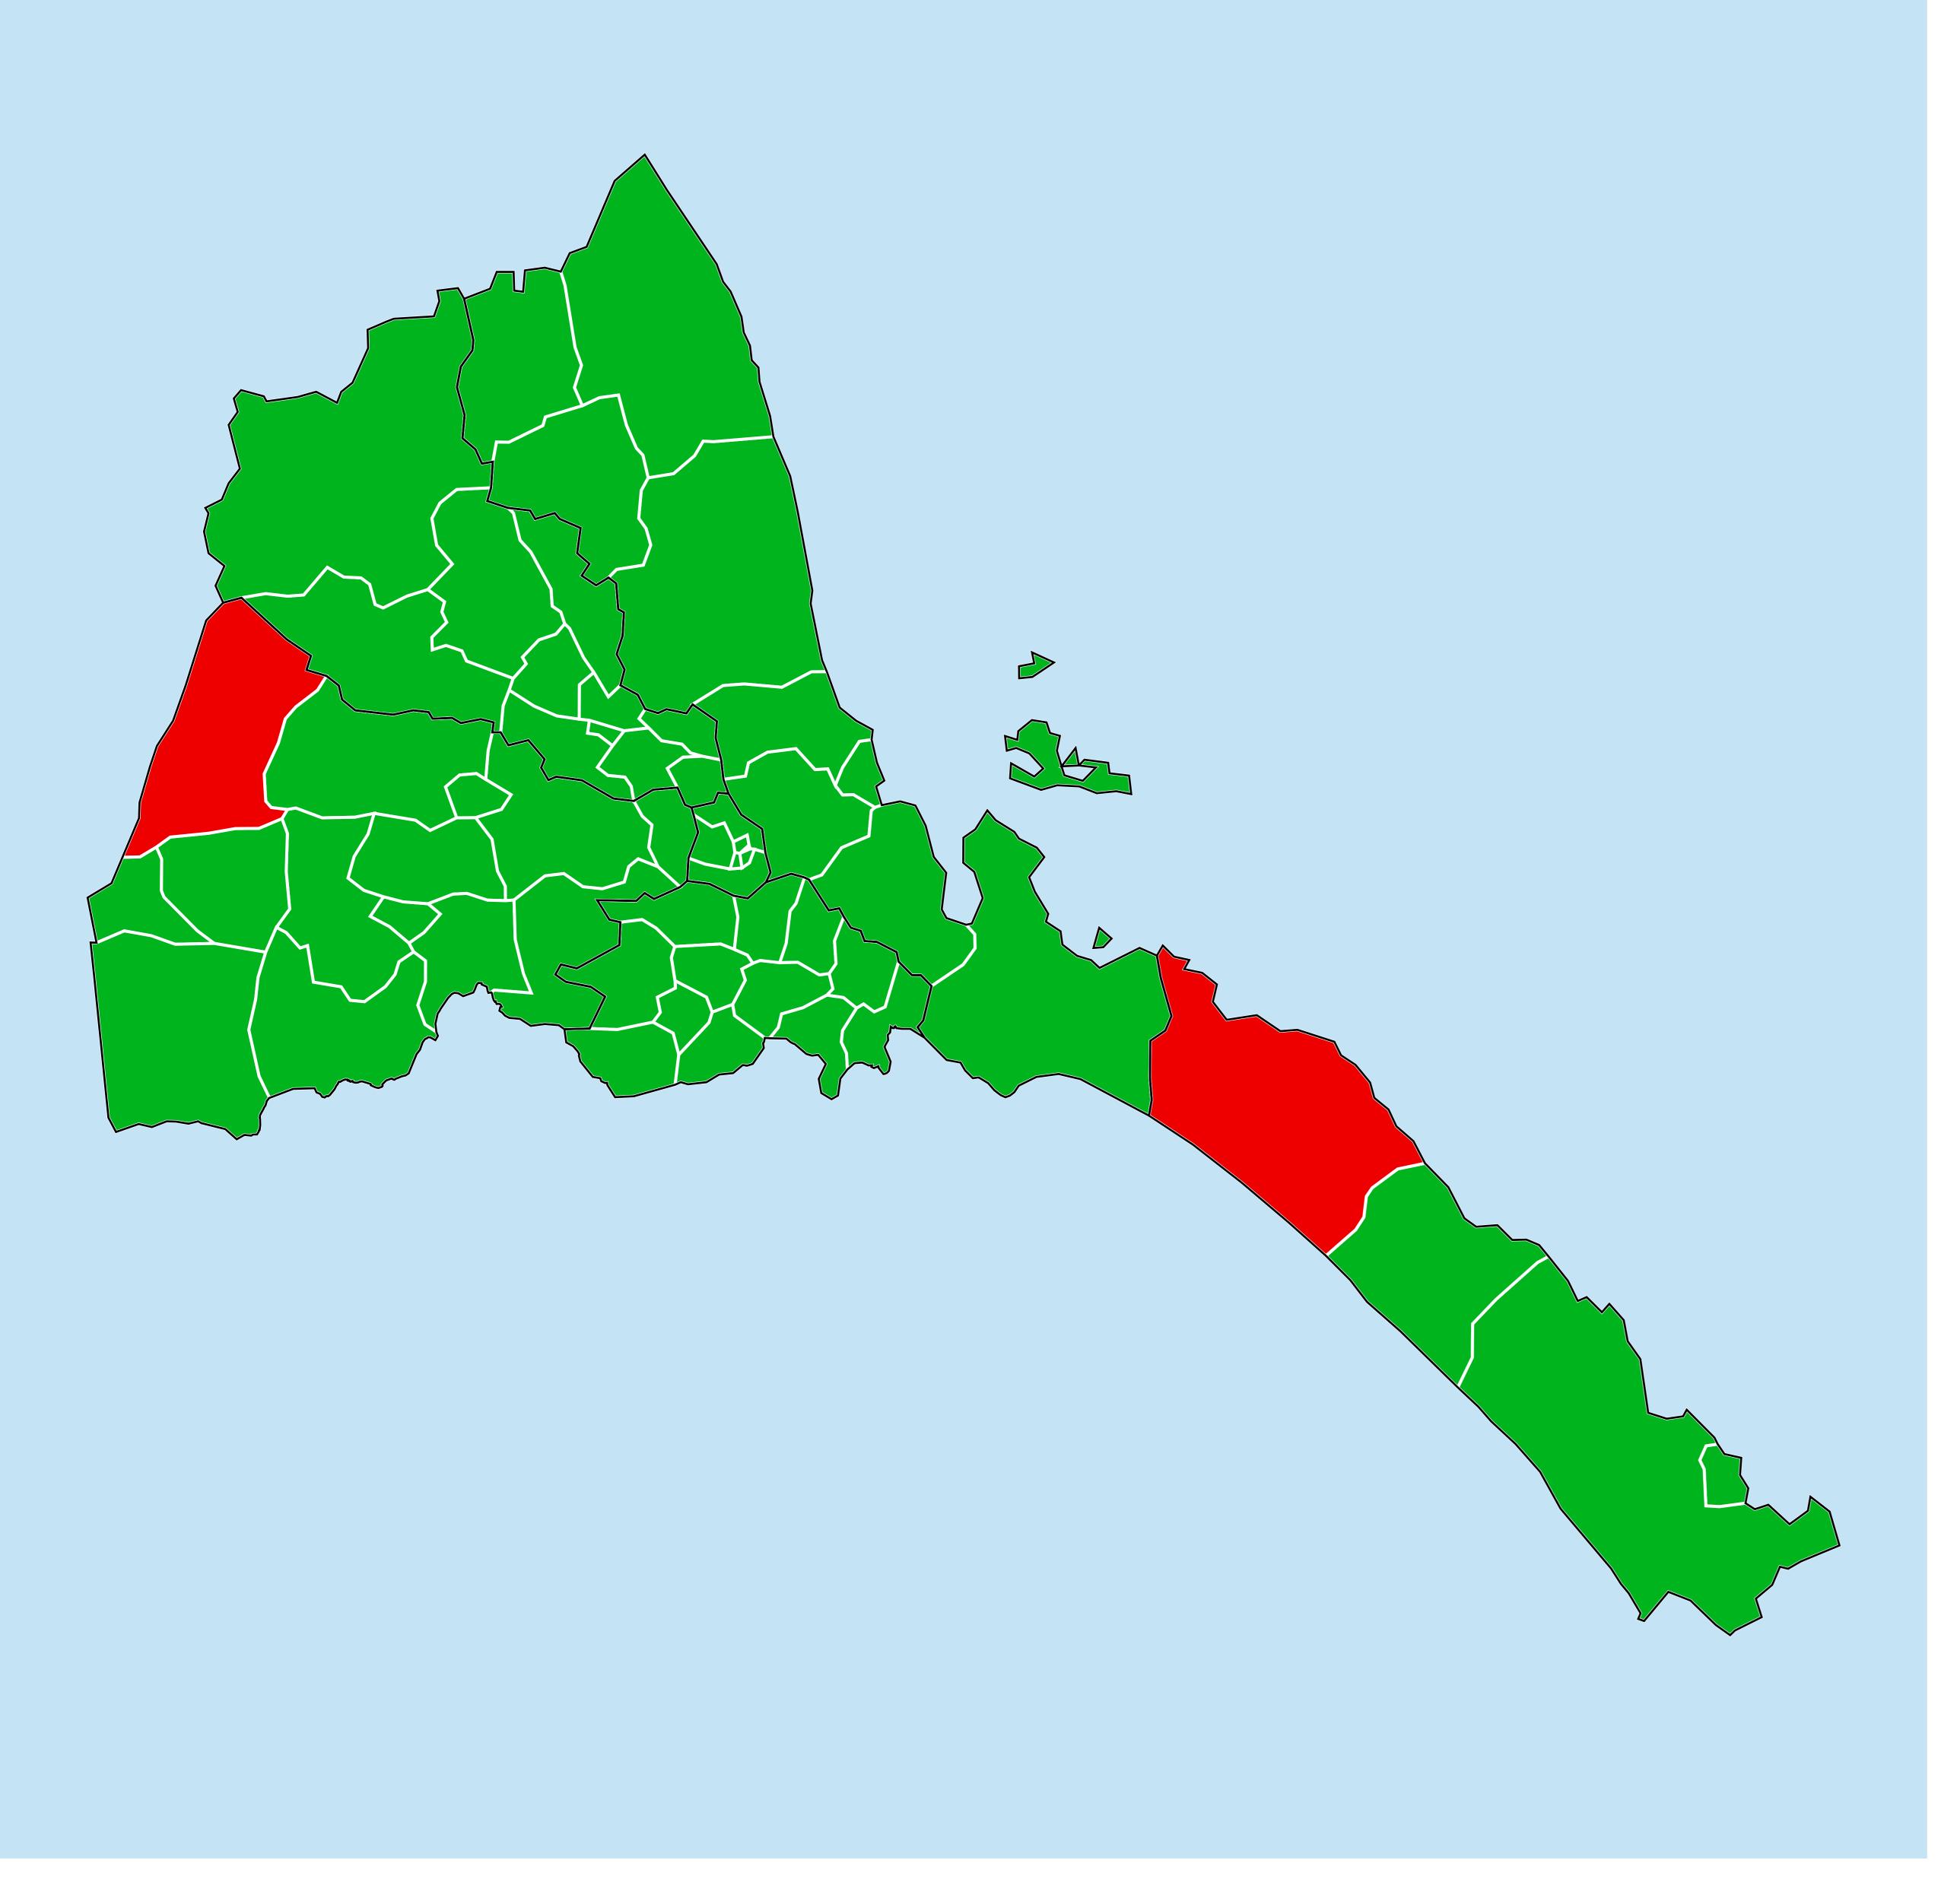

## Eritrea (2018)

## Status of Lymphatic filariasis Elimination

## Lymphatic filariasis > Endemicity

Boundaries, names and designations used here do not imply expression of WHO opinion concerning the legal status of any country, territory or area, or of its authorities, or concerning delimitation of frontiers or boundaries. Dotted / dashed lines represent approximate border lines for which there may not yet be full agreement.