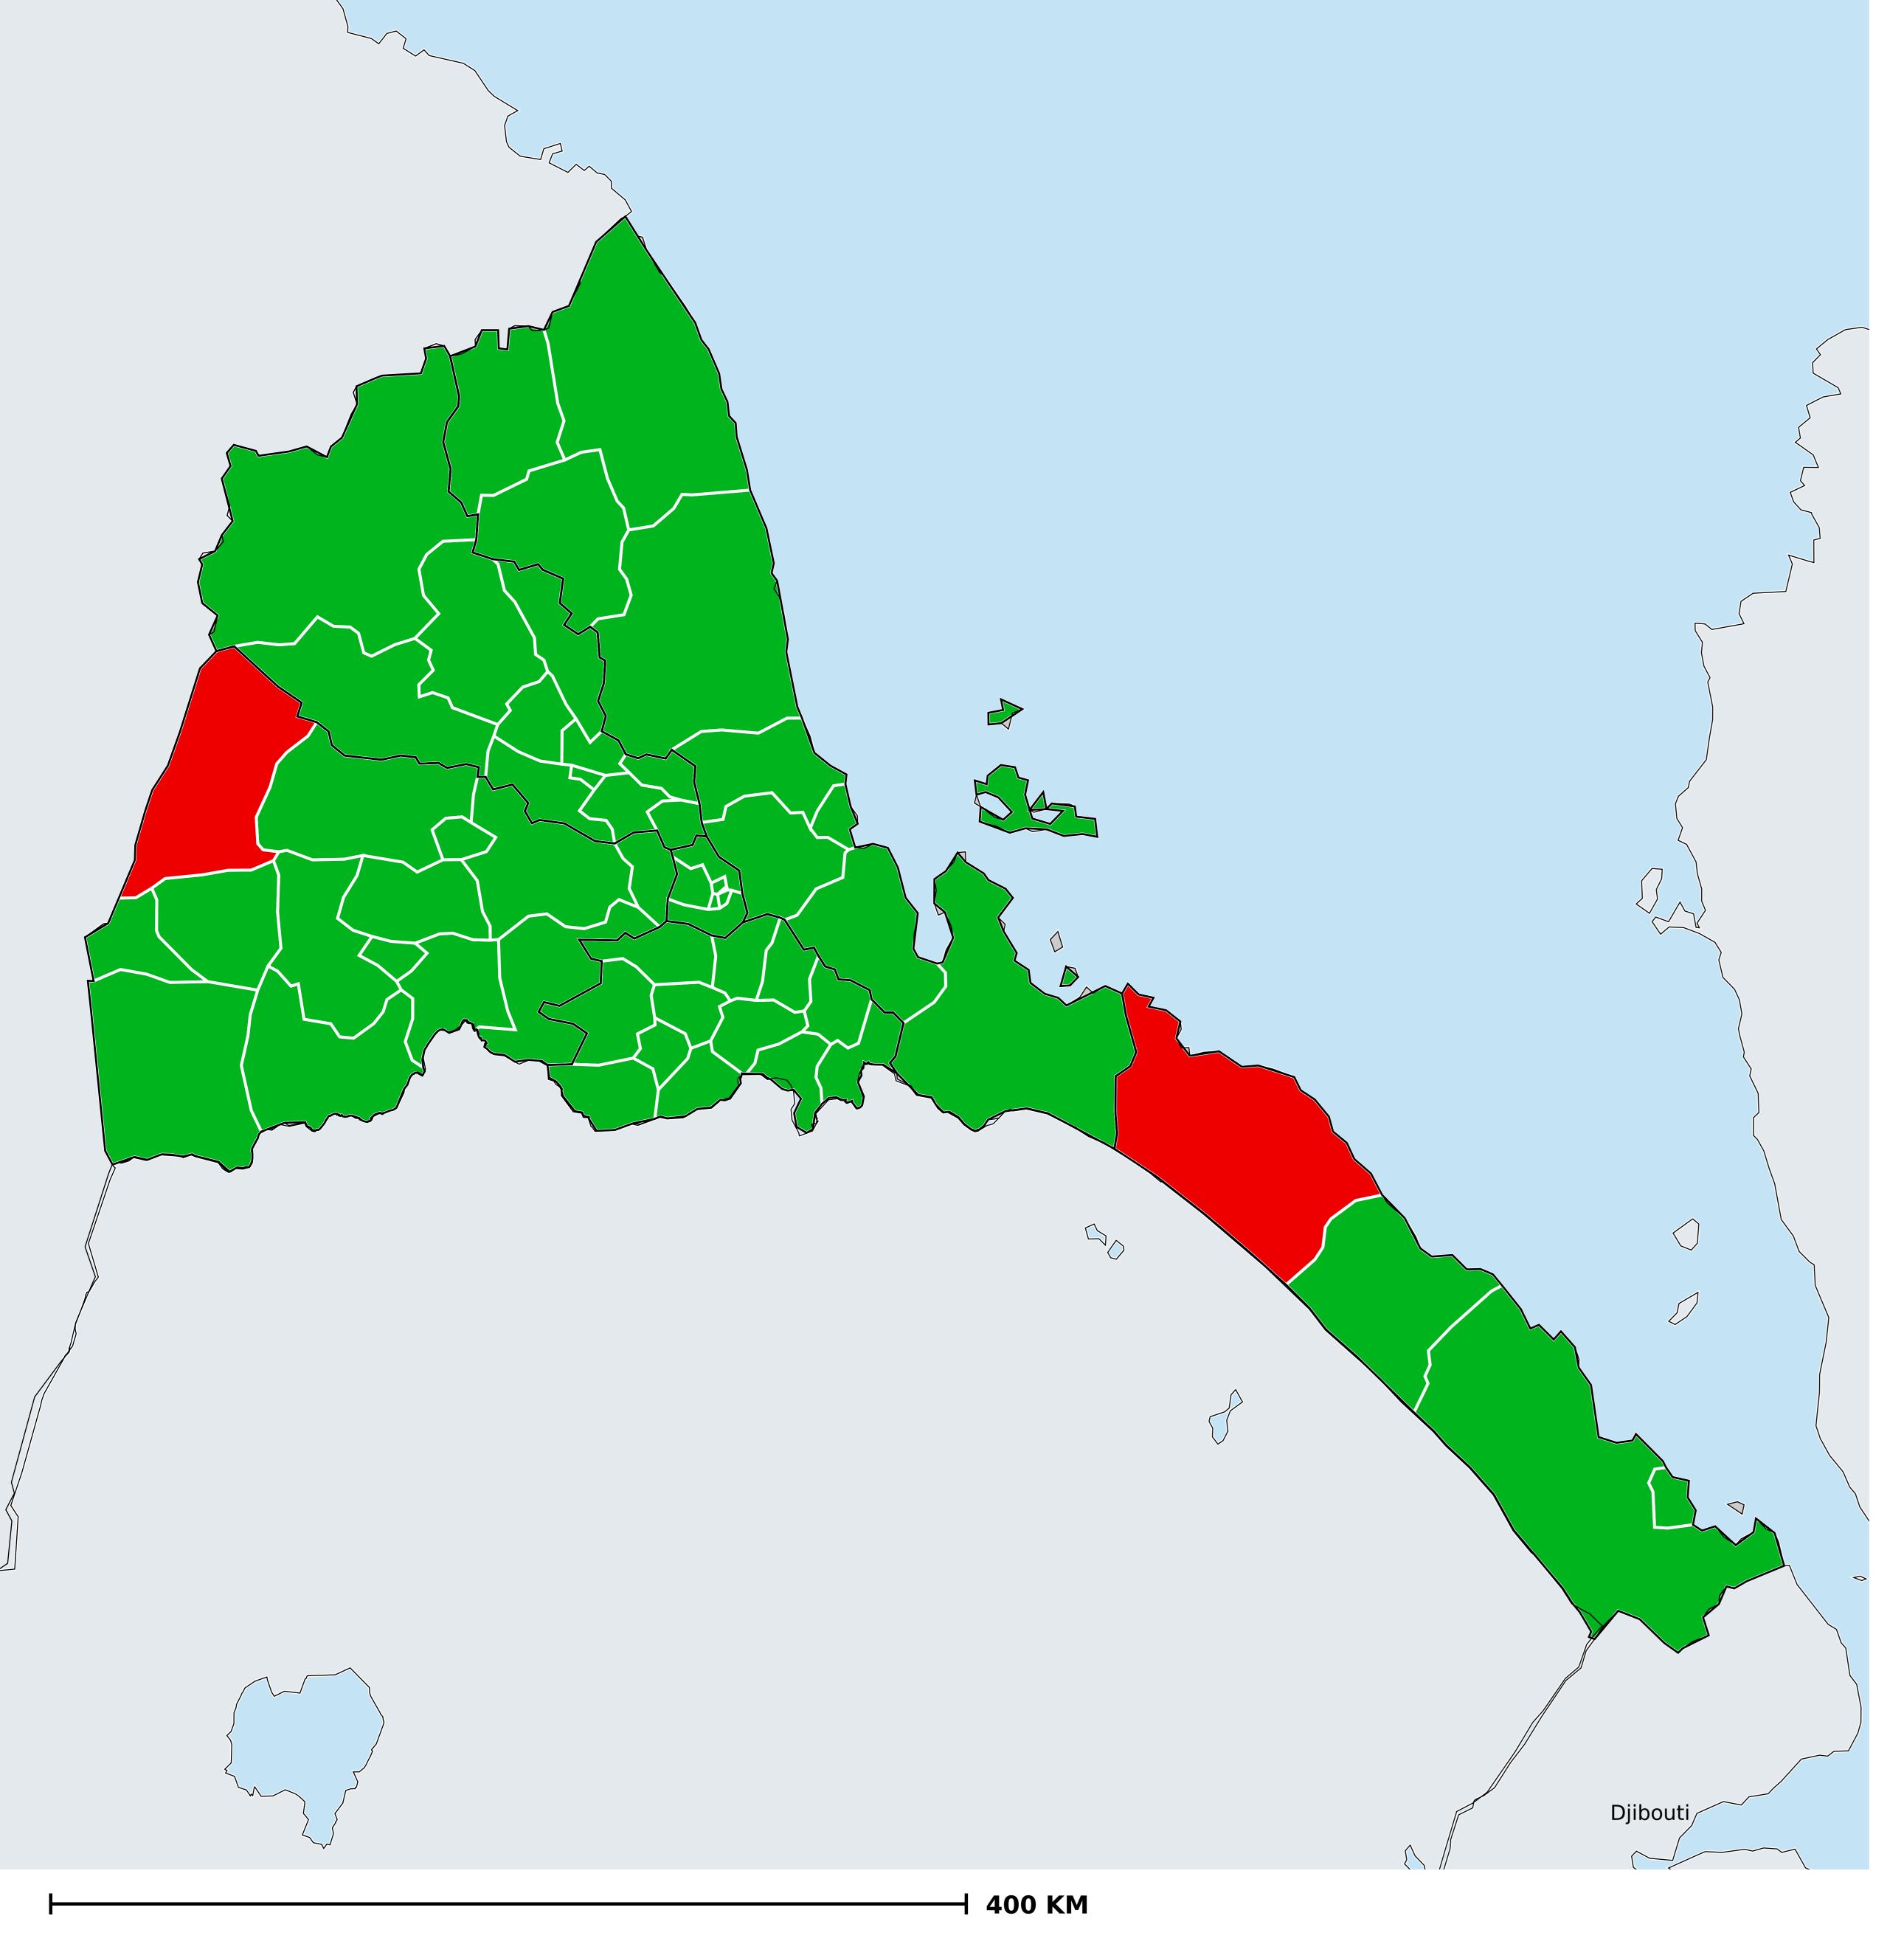

## Status of Lymphatic filariasis Elimination

Lymphatic filariasis > Endemicity

Non-endemic
Endemic (requiring MDA)
Under post-intervention surveillance
Endemicity unknown
No data available

Boundaries, names and designations used here do not imply expression of WHO opinion concerning the legal status of any country, territory or area, or of its authorities, or concerning delimitation of frontiers or boundaries. Dotted / dashed lines represent approximate border lines for which there may not yet be full agreement.