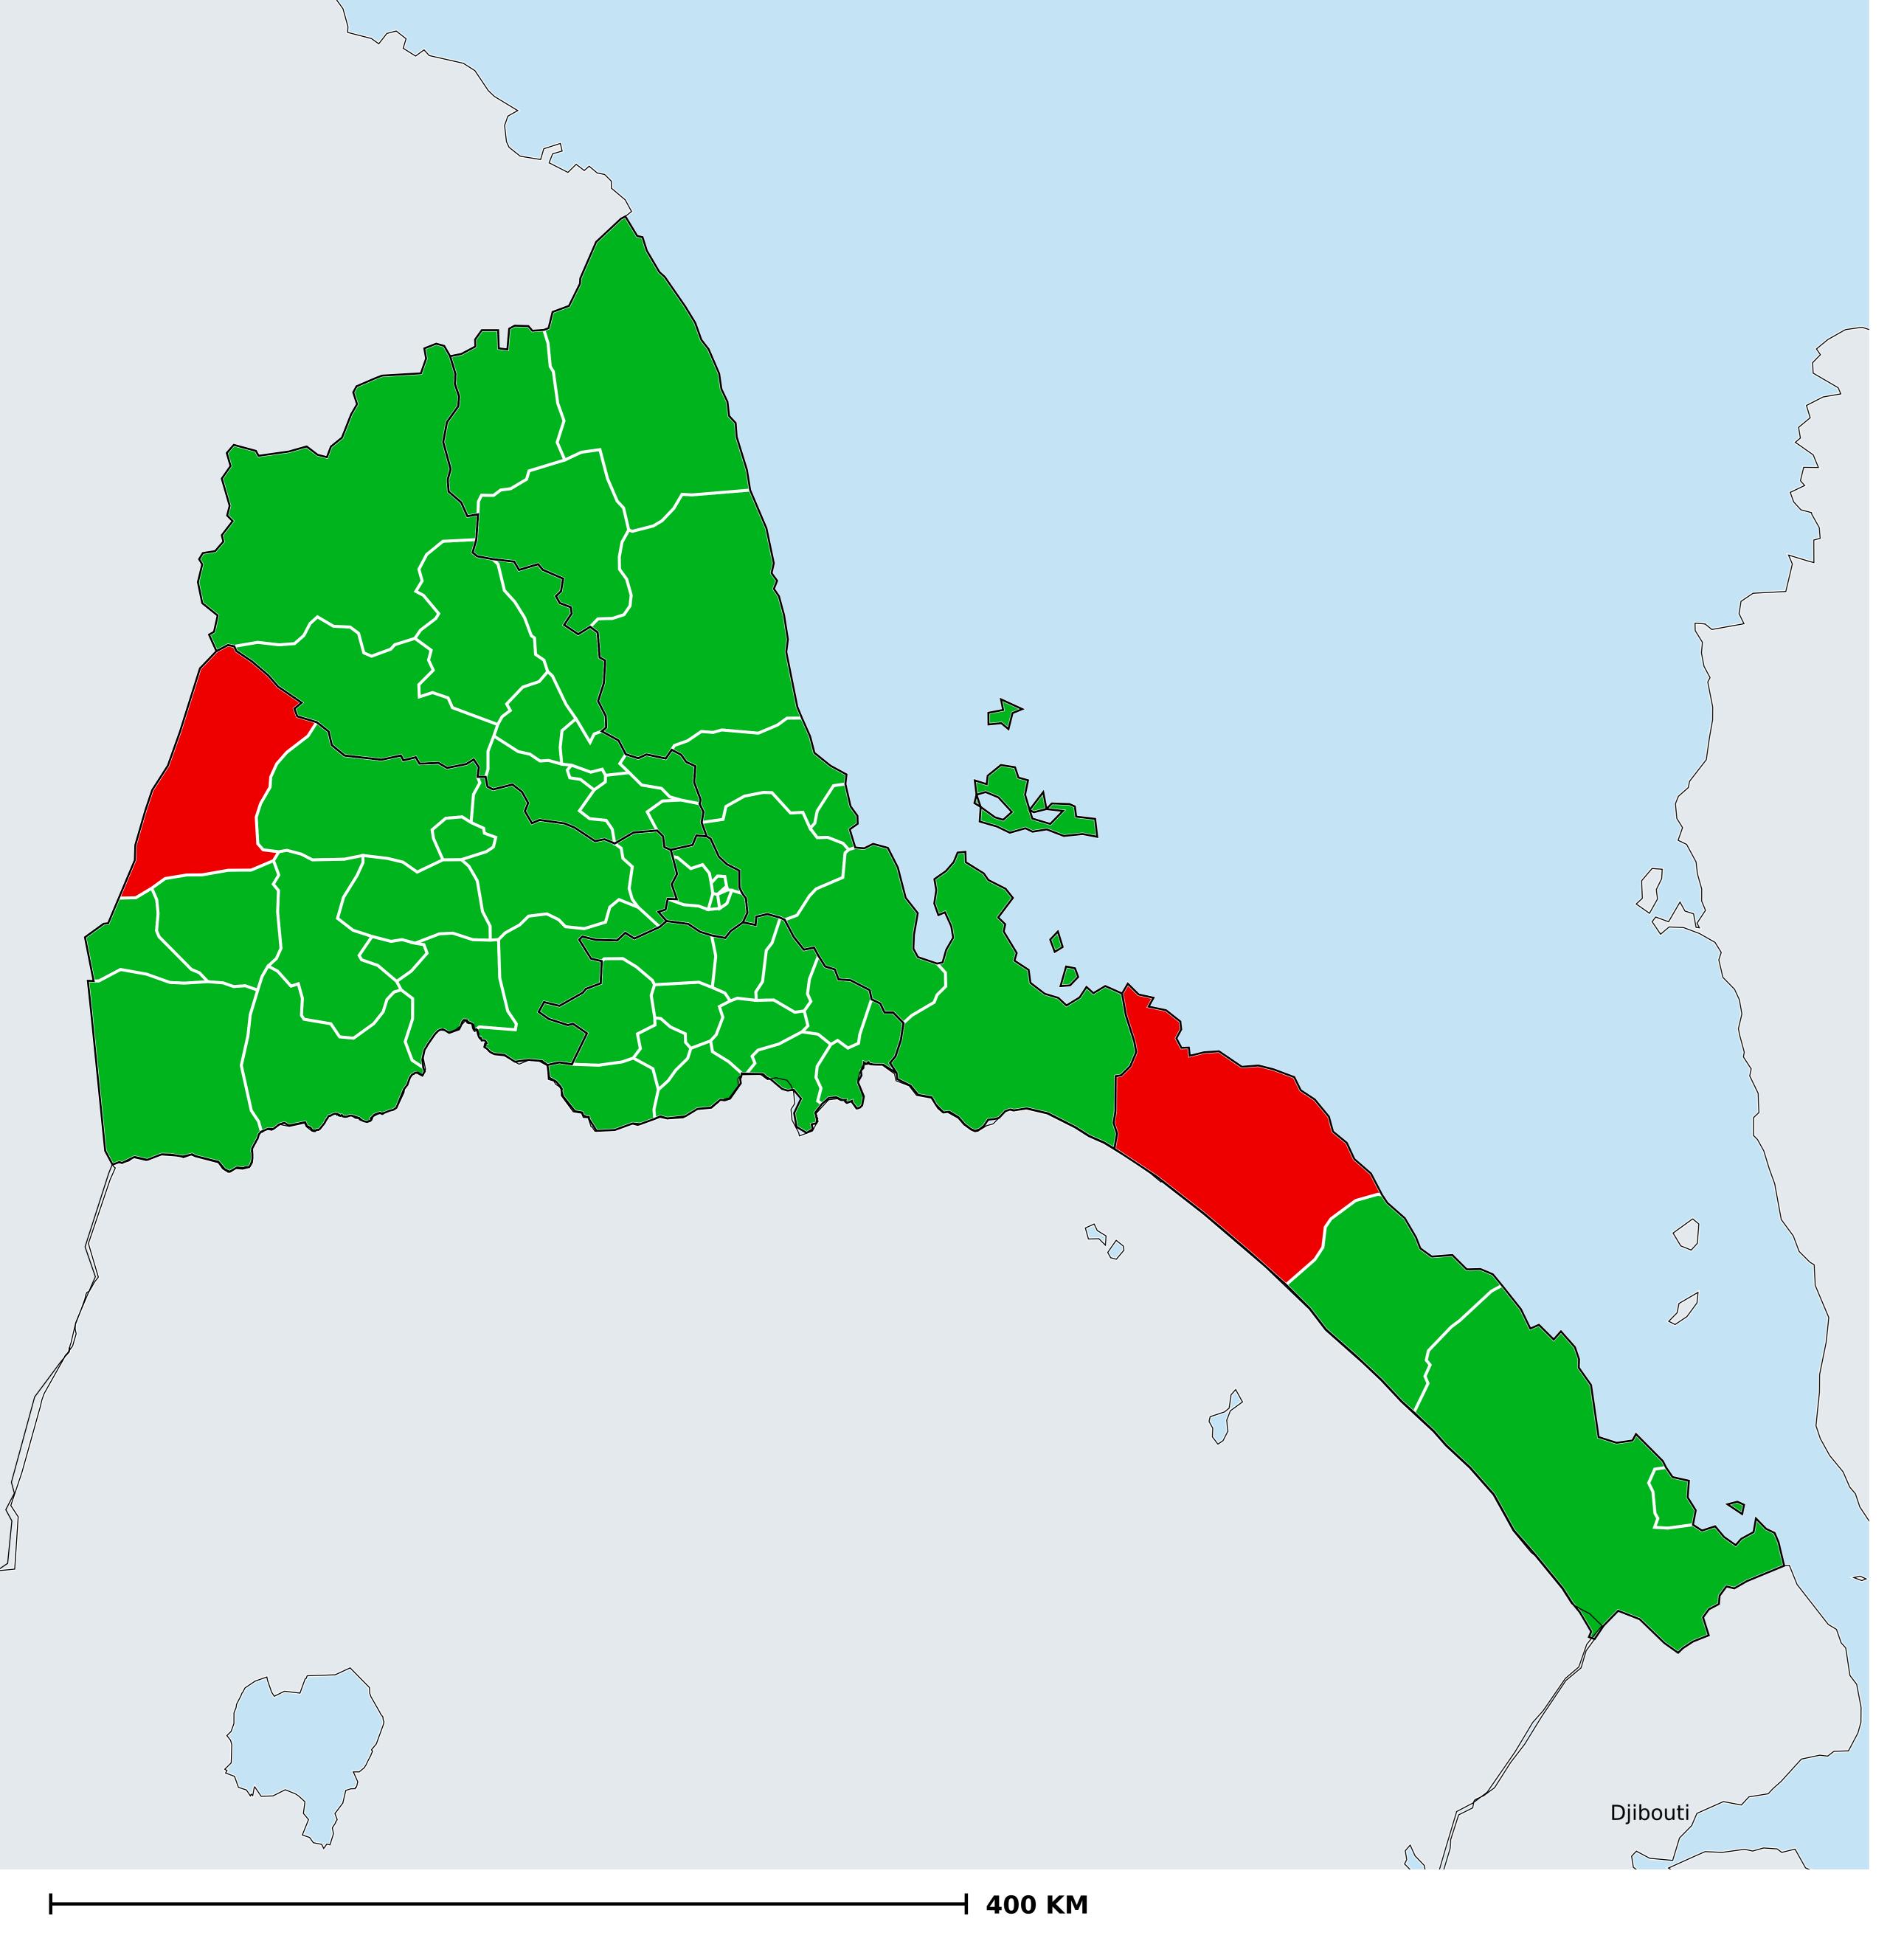

## Eritrea (2014)

## Status of Lymphatic filariasis Elimination

Lymphatic filariasis > Endemicity

Non-endemic
Endemic (requiring MDA)
Under post-intervention surveillance
Endemicity unknown
No data available

Boundaries, names and designations used here do not imply expression of WHO opinion concerning the legal status of any country, territory or area, or of its authorities, or concerning delimitation of frontiers or boundaries. Dotted / dashed lines represent approximate border lines for which there may not yet be full agreement.

## **Data Source:**

Data provided by health ministries to ESPEN through WHO reporting processes. All reasonable precautions have been taken to verify this information

Copyright 2023 WHO. All rights reserved. Generated 18 September 2023