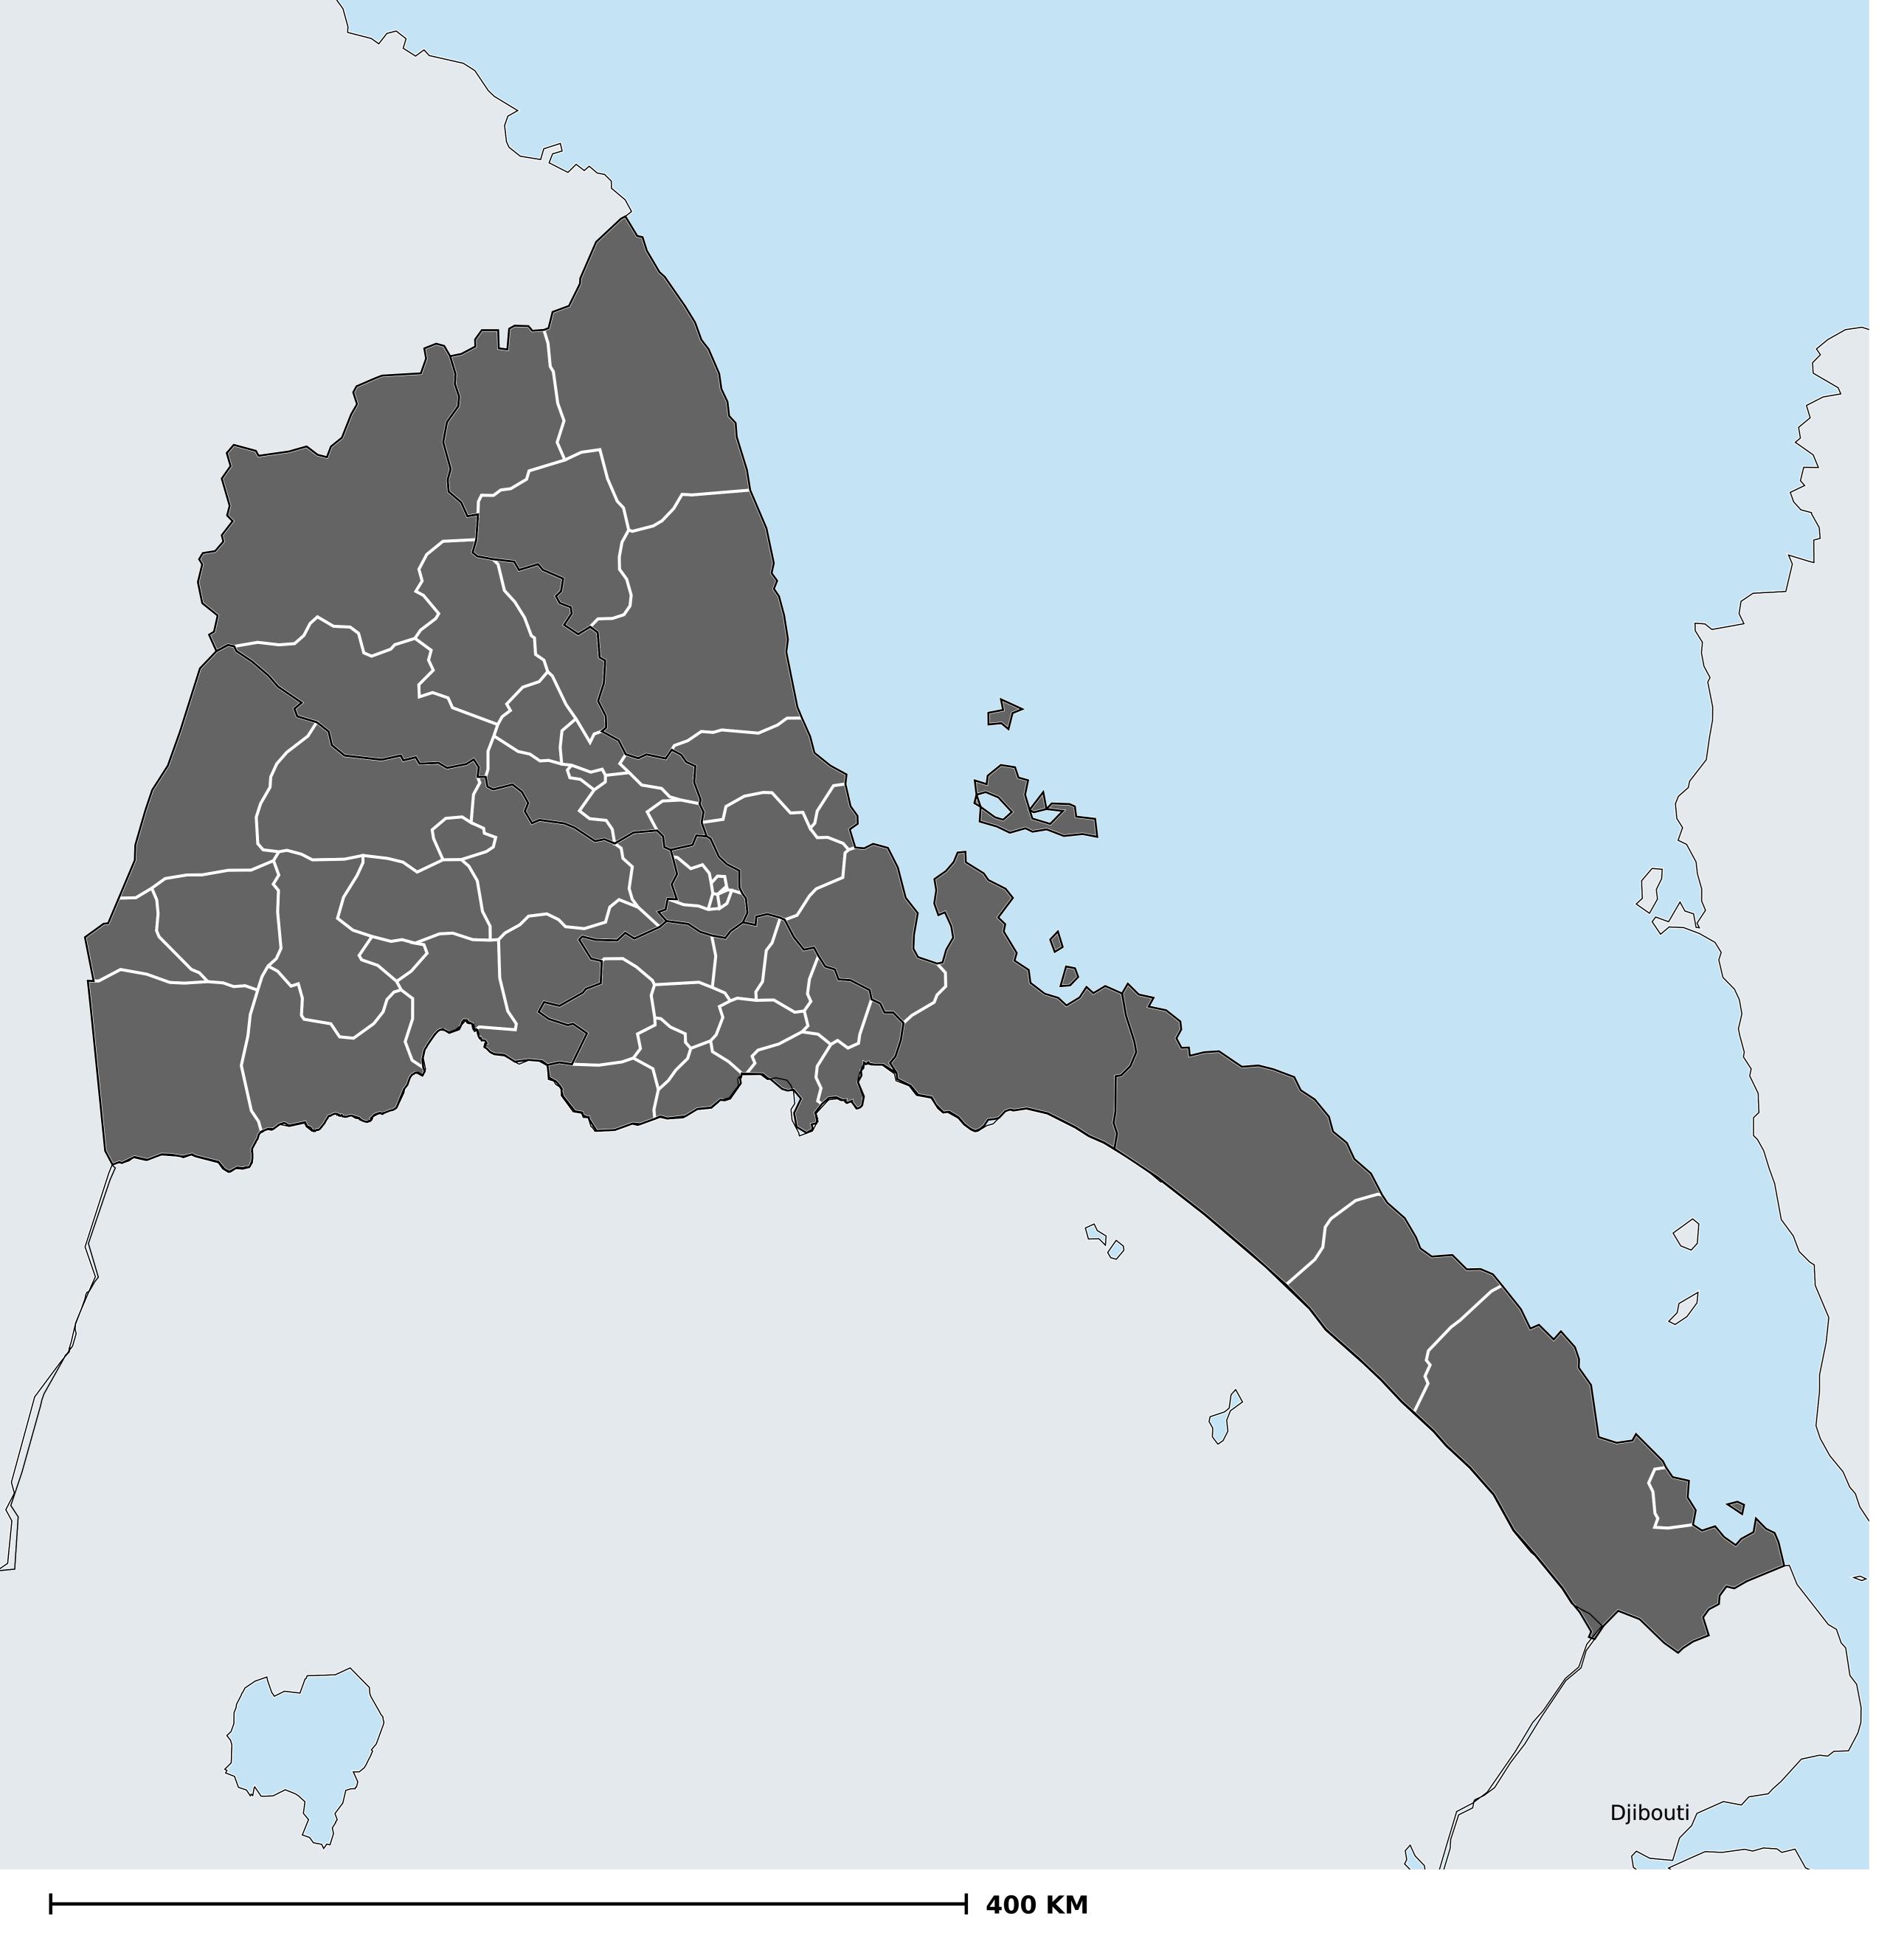

## Status of Lymphatic filariasis Elimination

Lymphatic filariasis > Endemicity

Non-endemic
Endemic (requiring MDA)
Under post-intervention surveillance
Endemicity unknown
No data available

Boundaries, names and designations used here do not imply expression of WHO opinion concerning the legal status of any country, territory or area, or of its authorities, or concerning delimitation of frontiers or boundaries. Dotted / dashed lines represent approximate border lines for which there may not yet be full agreement.