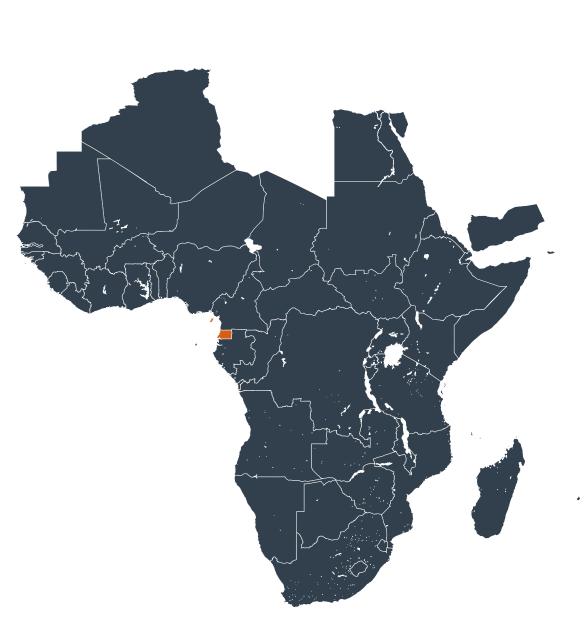

## Sao Tome & Principe 400 KM

## Equatorial Guinea (2013-2019)

Number of MDA rounds for STH (Therapeutic coverage - SAC)

STH > MDA/PC rounds > Therapeutic coverage - SAC

Boundaries, names and designations used here do not imply expression of WHO opinion concerning the legal status of any country, territory or area, or of its authorities, or concerning delimitation of frontiers or boundaries. Dotted / dashed lines represent approximate border lines for which there may not yet be full agreement.

## **Data Source:**

Data provided by health ministries to ESPEN through WHO reporting processes. All reasonable precautions have been taken to verify this information

Copyright 2023 WHO. All rights reserved. Generated 18 September 2023