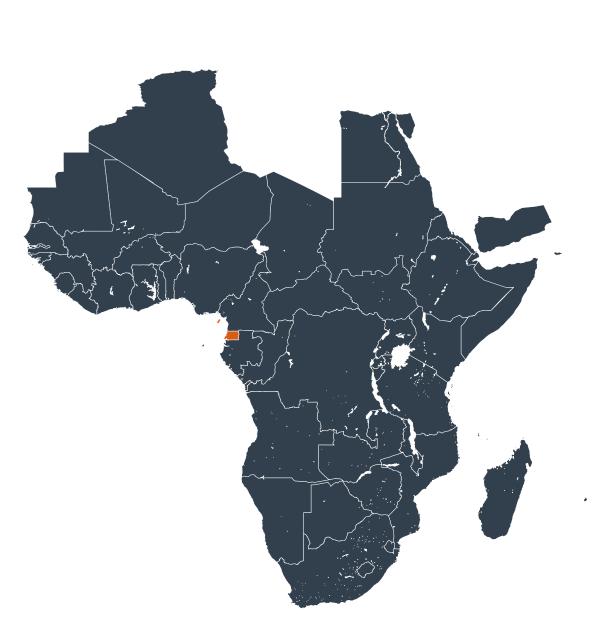

## Sao Tome & Principe 400 KM

## Equatorial Guinea (2020)

Geographic coverage - SAC MDA/PC coverage of Soil-transmitted helminthiasis

Soil-transmitted helminthiasis > MDA/PC coverage > Geographic coverage - SAC

Endemicity unknown
PC not required
PC delivered
PC not delivered - Moderate endemicity
PC not delivered - High endemicity
No data available

Boundaries, names and designations used here do not imply expression of WHO opinion concerning the legal status of any country, territory or area, or of its authorities, or concerning delimitation of frontiers or boundaries. Dotted / dashed lines represent approximate border lines for which there may not yet be full agreement.

## **Data Source:**

Data provided by health ministries to ESPEN through WHO reporting processes. All reasonable precautions have been taken to verify this information

Copyright 2023 WHO. All rights reserved. Generated 18 September 2023