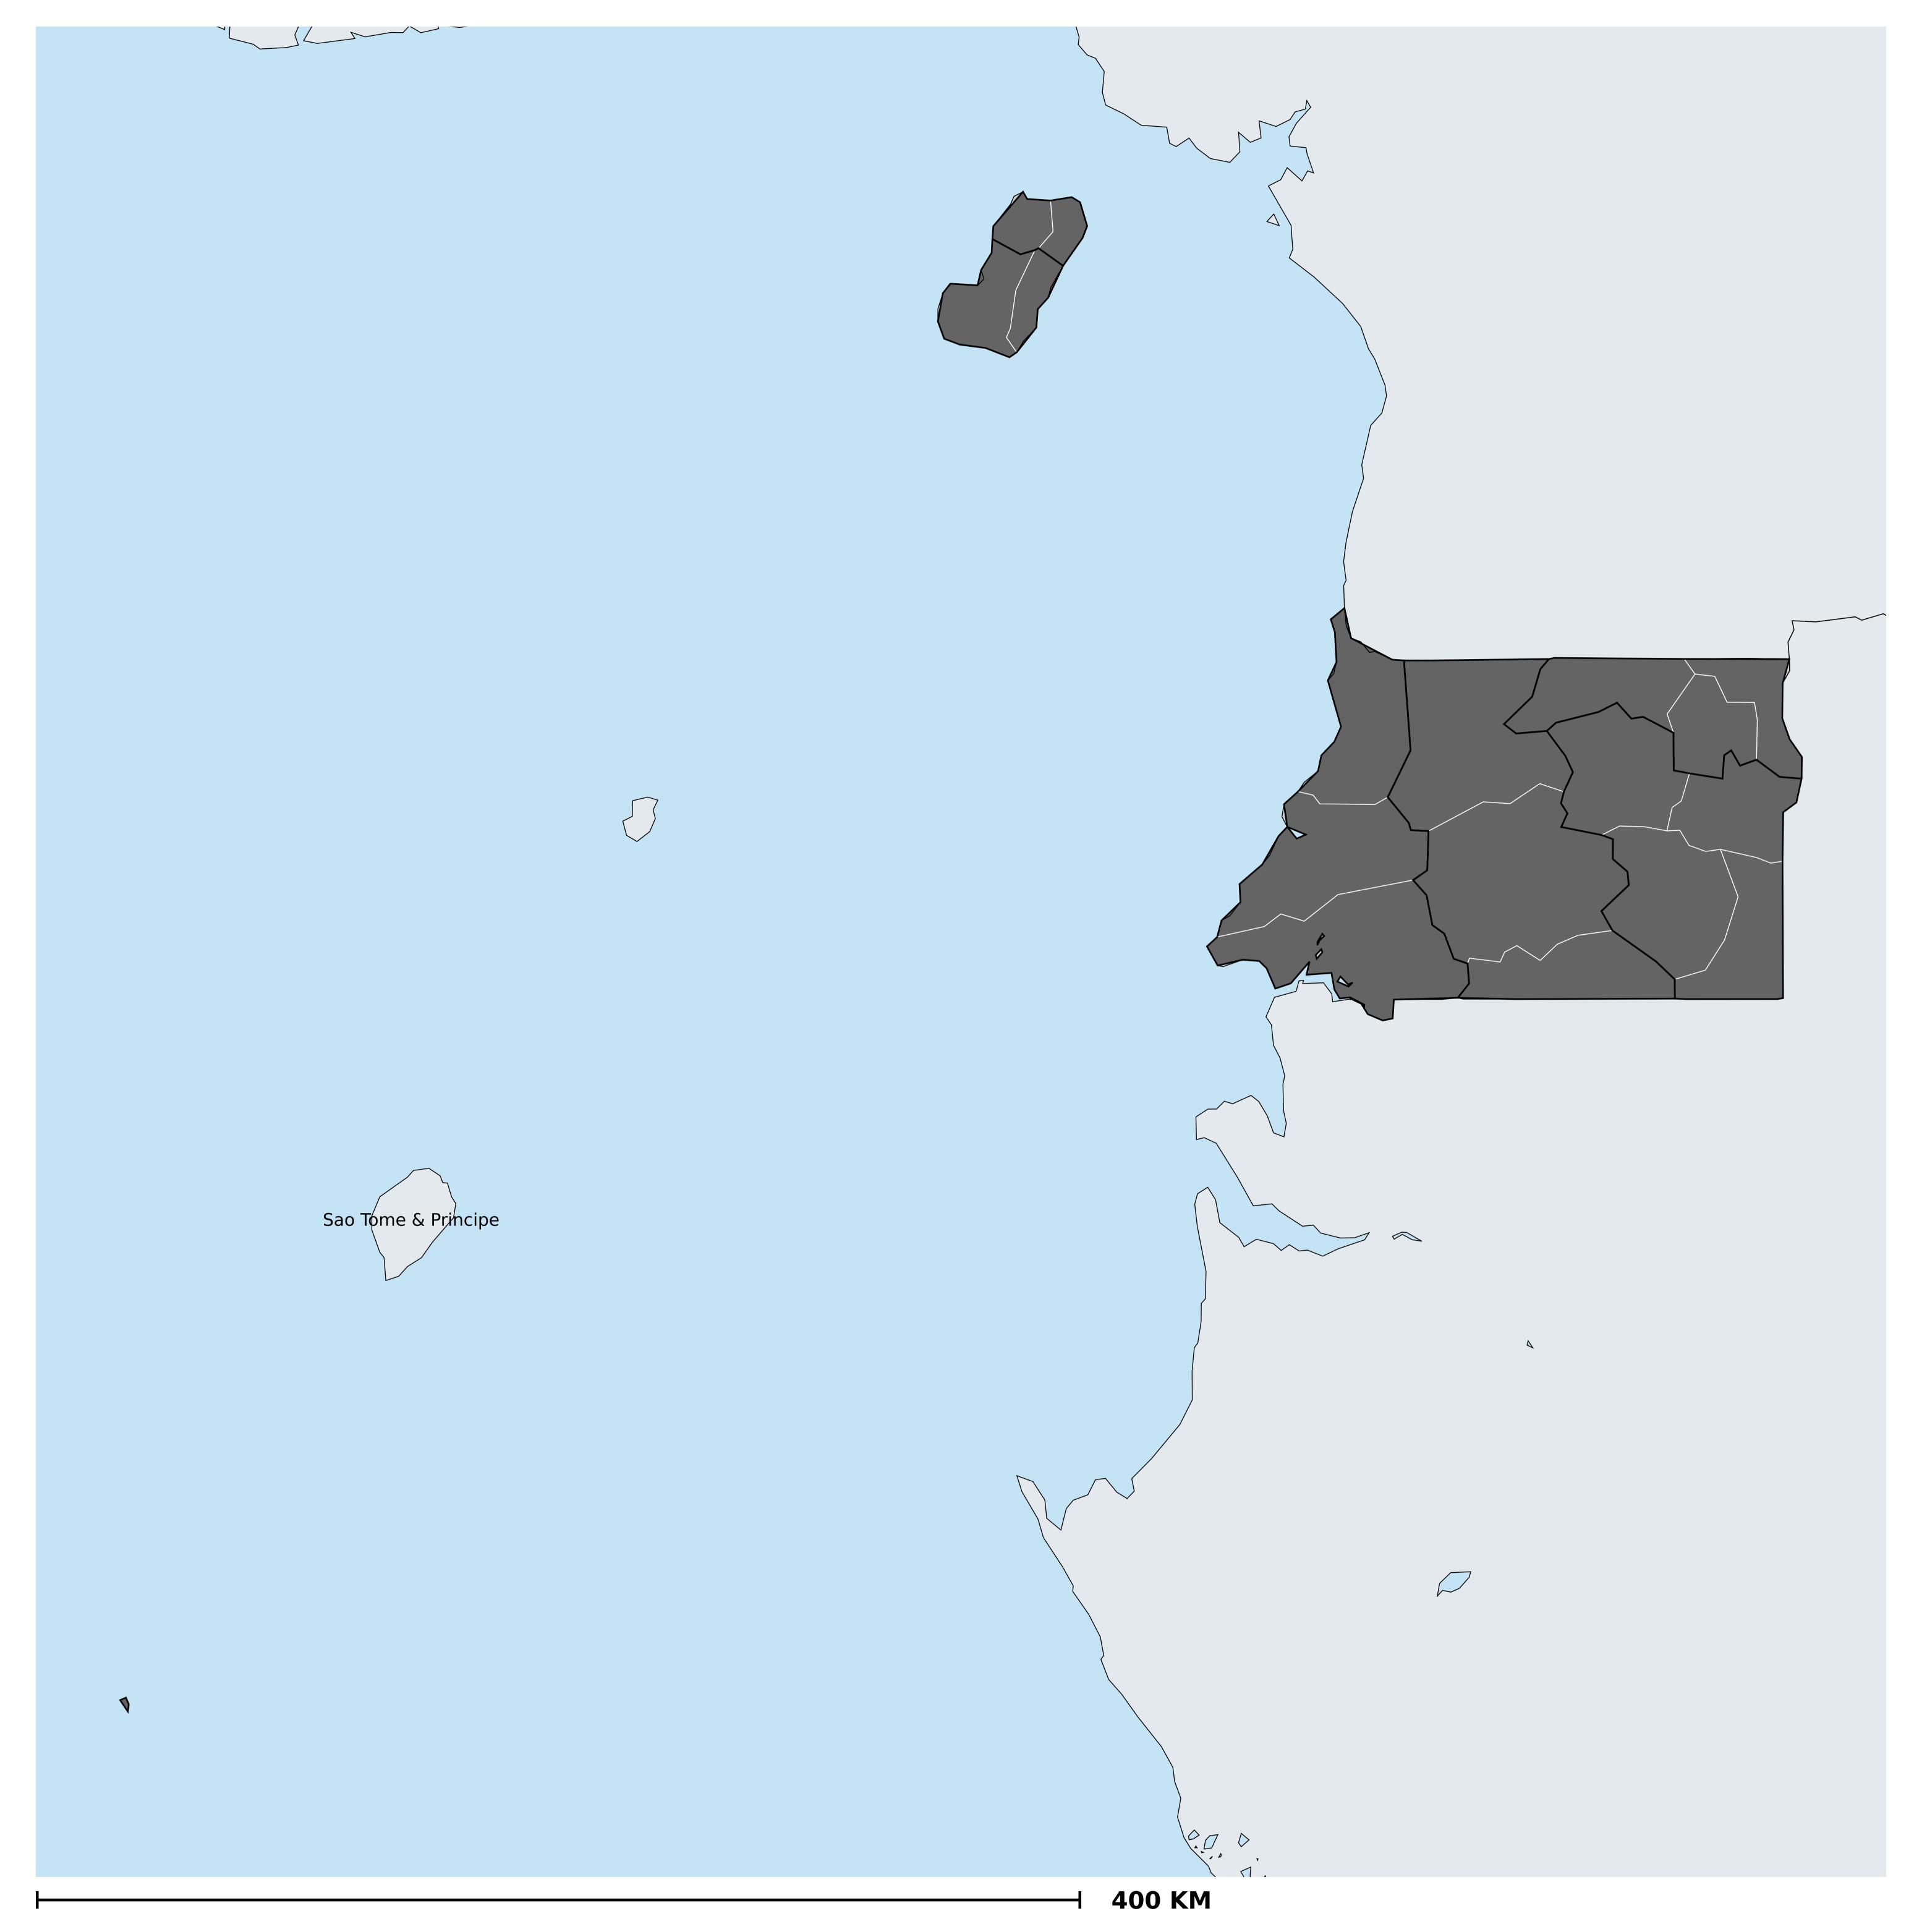

## Geographic coverage - SAC MDA/PC coverage of Soil-transmitted helminthiasis

Boundaries, names and designations used here do not imply expression of WHO opinion concerning the legal status of any country, territory or area, or of its authorities, or concerning delimitation of frontiers or boundaries. Dotted / dashed lines represent approximate border lines for which there may not yet be full agreement.

Soil-transmitted helminthiasis > MDA/PC coverage > Geographic coverage - SAC

Endemicity unknown
PC not required
PC delivered
PC not delivered - Moderate endemicity
PC not delivered - High endemicity
No data available