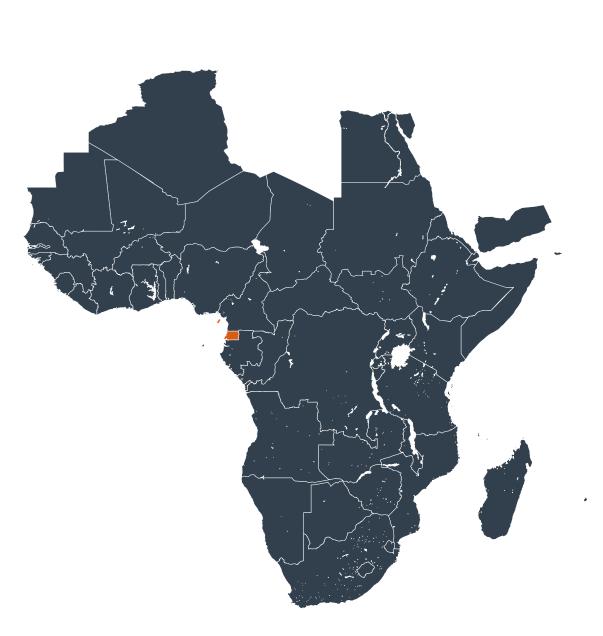

## Equatorial Guinea (2013-2021)

Number of MDA rounds for Schistosomiasis (Geographic coverage - Total population requiring treatment)

Schistosomiasis > MDA/PC rounds > Geographic coverage - Total population requiring treatment

Boundaries, names and designations used here do not imply expression of WHO opinion concerning the legal status of any country, territory or area, or of its authorities, or concerning delimitation of frontiers or boundaries. Dotted / dashed lines represent approximate border lines for which there may not yet be full agreement.