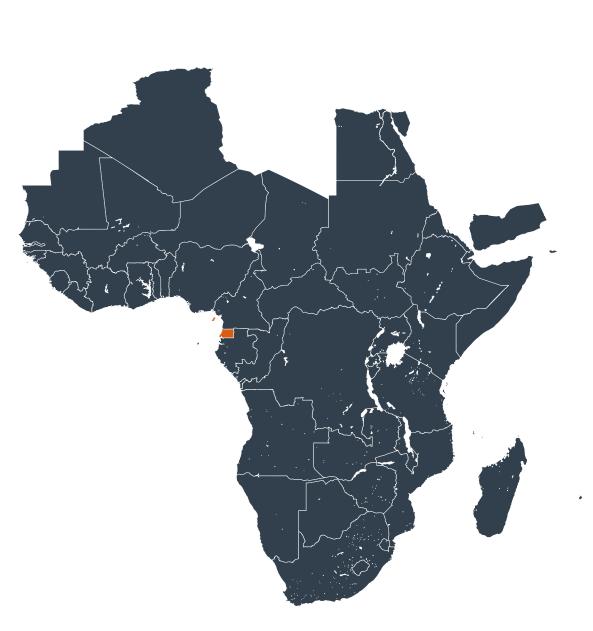

## Sao Tome & Principe 400 KM

## Equatorial Guinea (2013-2015)

Number of MDA rounds for Schistosomiasis (Geographic coverage - SAC)

Schistosomiasis > MDA/PC rounds > Geographic coverage - SAC

PC not required
Endemicity unknown
PC required, but not delivered
< 5 rounds
≥5 rounds
No data available

Boundaries, names and designations used here do not imply expression of WHO opinion concerning the legal status of any country, territory or area, or of its authorities, or concerning delimitation of frontiers or boundaries. Dotted / dashed lines represent approximate border lines for which there may not yet be full agreement.

## **Data Source:**

Data provided by health ministries to ESPEN through WHO reporting processes. All reasonable precautions have been taken to verify this information

Copyright 2023 WHO. All rights reserved. Generated 18 September 2023