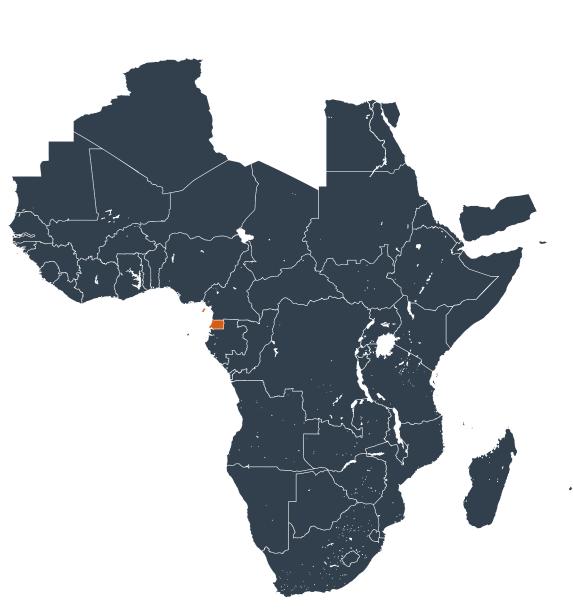

## Sao Tome & Principe 400 KM

## Equatorial Guinea (2016)

Therapeutic coverage - SAC MDA/PC coverage of Schistosomiasis

Schistosomiasis > MDA/PC coverage > Therapeutic coverage - SAC

Endemicity unknown
PC not required
PC not delivered - High endemicity
PC not delivered - Low/Moderate endemicity
< 75% coverage
≥75% coverage
No data available

Boundaries, names and designations used here do not imply expression of WHO opinion concerning the legal status of any country, territory or area, or of its authorities, or concerning delimitation of frontiers or boundaries. Dotted / dashed lines represent approximate border lines for which there may not yet be full agreement.

## **Data Source:**

Data provided by health ministries to ESPEN through WHO reporting processes. All reasonable precautions have been taken to verify this information

Copyright 2023 WHO. All rights reserved. Generated 18 September 2023