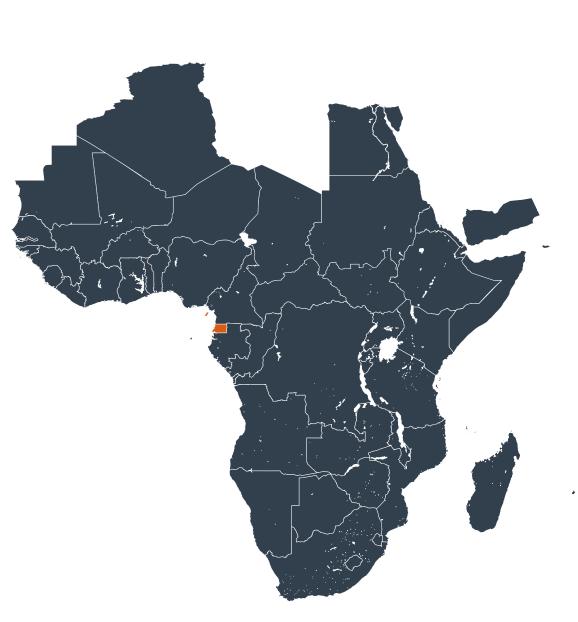

## Sao Tome & Principe 400 KM

## Equatorial Guinea (2017)

Geographic coverage - SAC MDA/PC coverage of Schistosomiasis

Schistosomiasis > MDA/PC coverage > Geographic coverage - SAC

Endemicity unknown
PC not required
PC delivered
PC not delivered - Low/Moderate endemicity
PC not delivered - High endemicity
No data available

Boundaries, names and designations used here do not imply expression of WHO opinion concerning the legal status of any country, territory or area, or of its authorities, or concerning delimitation of frontiers or boundaries. Dotted / dashed lines represent approximate border lines for which there may not yet be full agreement.

## **Data Source:**

Data provided by health ministries to ESPEN through WHO reporting processes. All reasonable precautions have been taken to verify this information

Copyright 2023 WHO. All rights reserved. Generated 18 September 2023