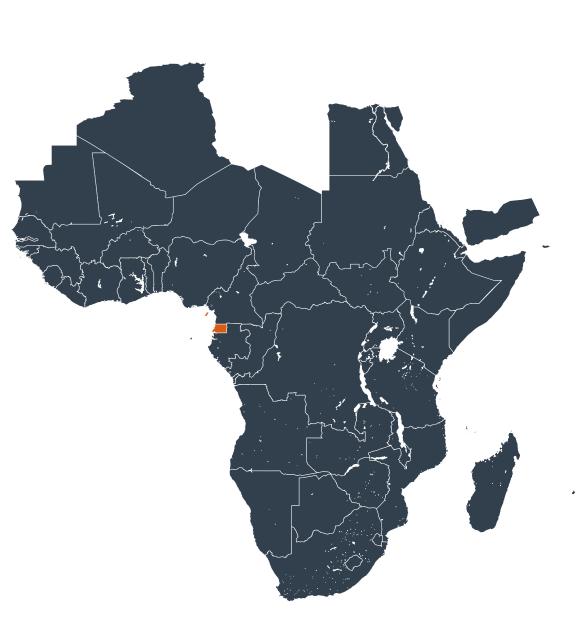

## Sao Tome & Principe 400 KM

## Equatorial Guinea (2014)

Geographic coverage - SAC MDA/PC coverage of Schistosomiasis

Schistosomiasis > MDA/PC coverage > Geographic coverage - SAC

Endemicity unknown
PC not required
PC delivered
PC not delivered - Low/Moderate endemicity
PC not delivered - High endemicity
No data available

Boundaries, names and designations used here do not imply expression of WHO opinion concerning the legal status of any country, territory or area, or of its authorities, or concerning delimitation of frontiers or boundaries. Dotted / dashed lines represent approximate border lines for which there may not yet be full agreement.

## **Data Source:**

Data provided by health ministries to ESPEN through WHO reporting processes. All reasonable precautions have been taken to verify this information

Copyright 2023 WHO. All rights reserved. Generated 18 September 2023