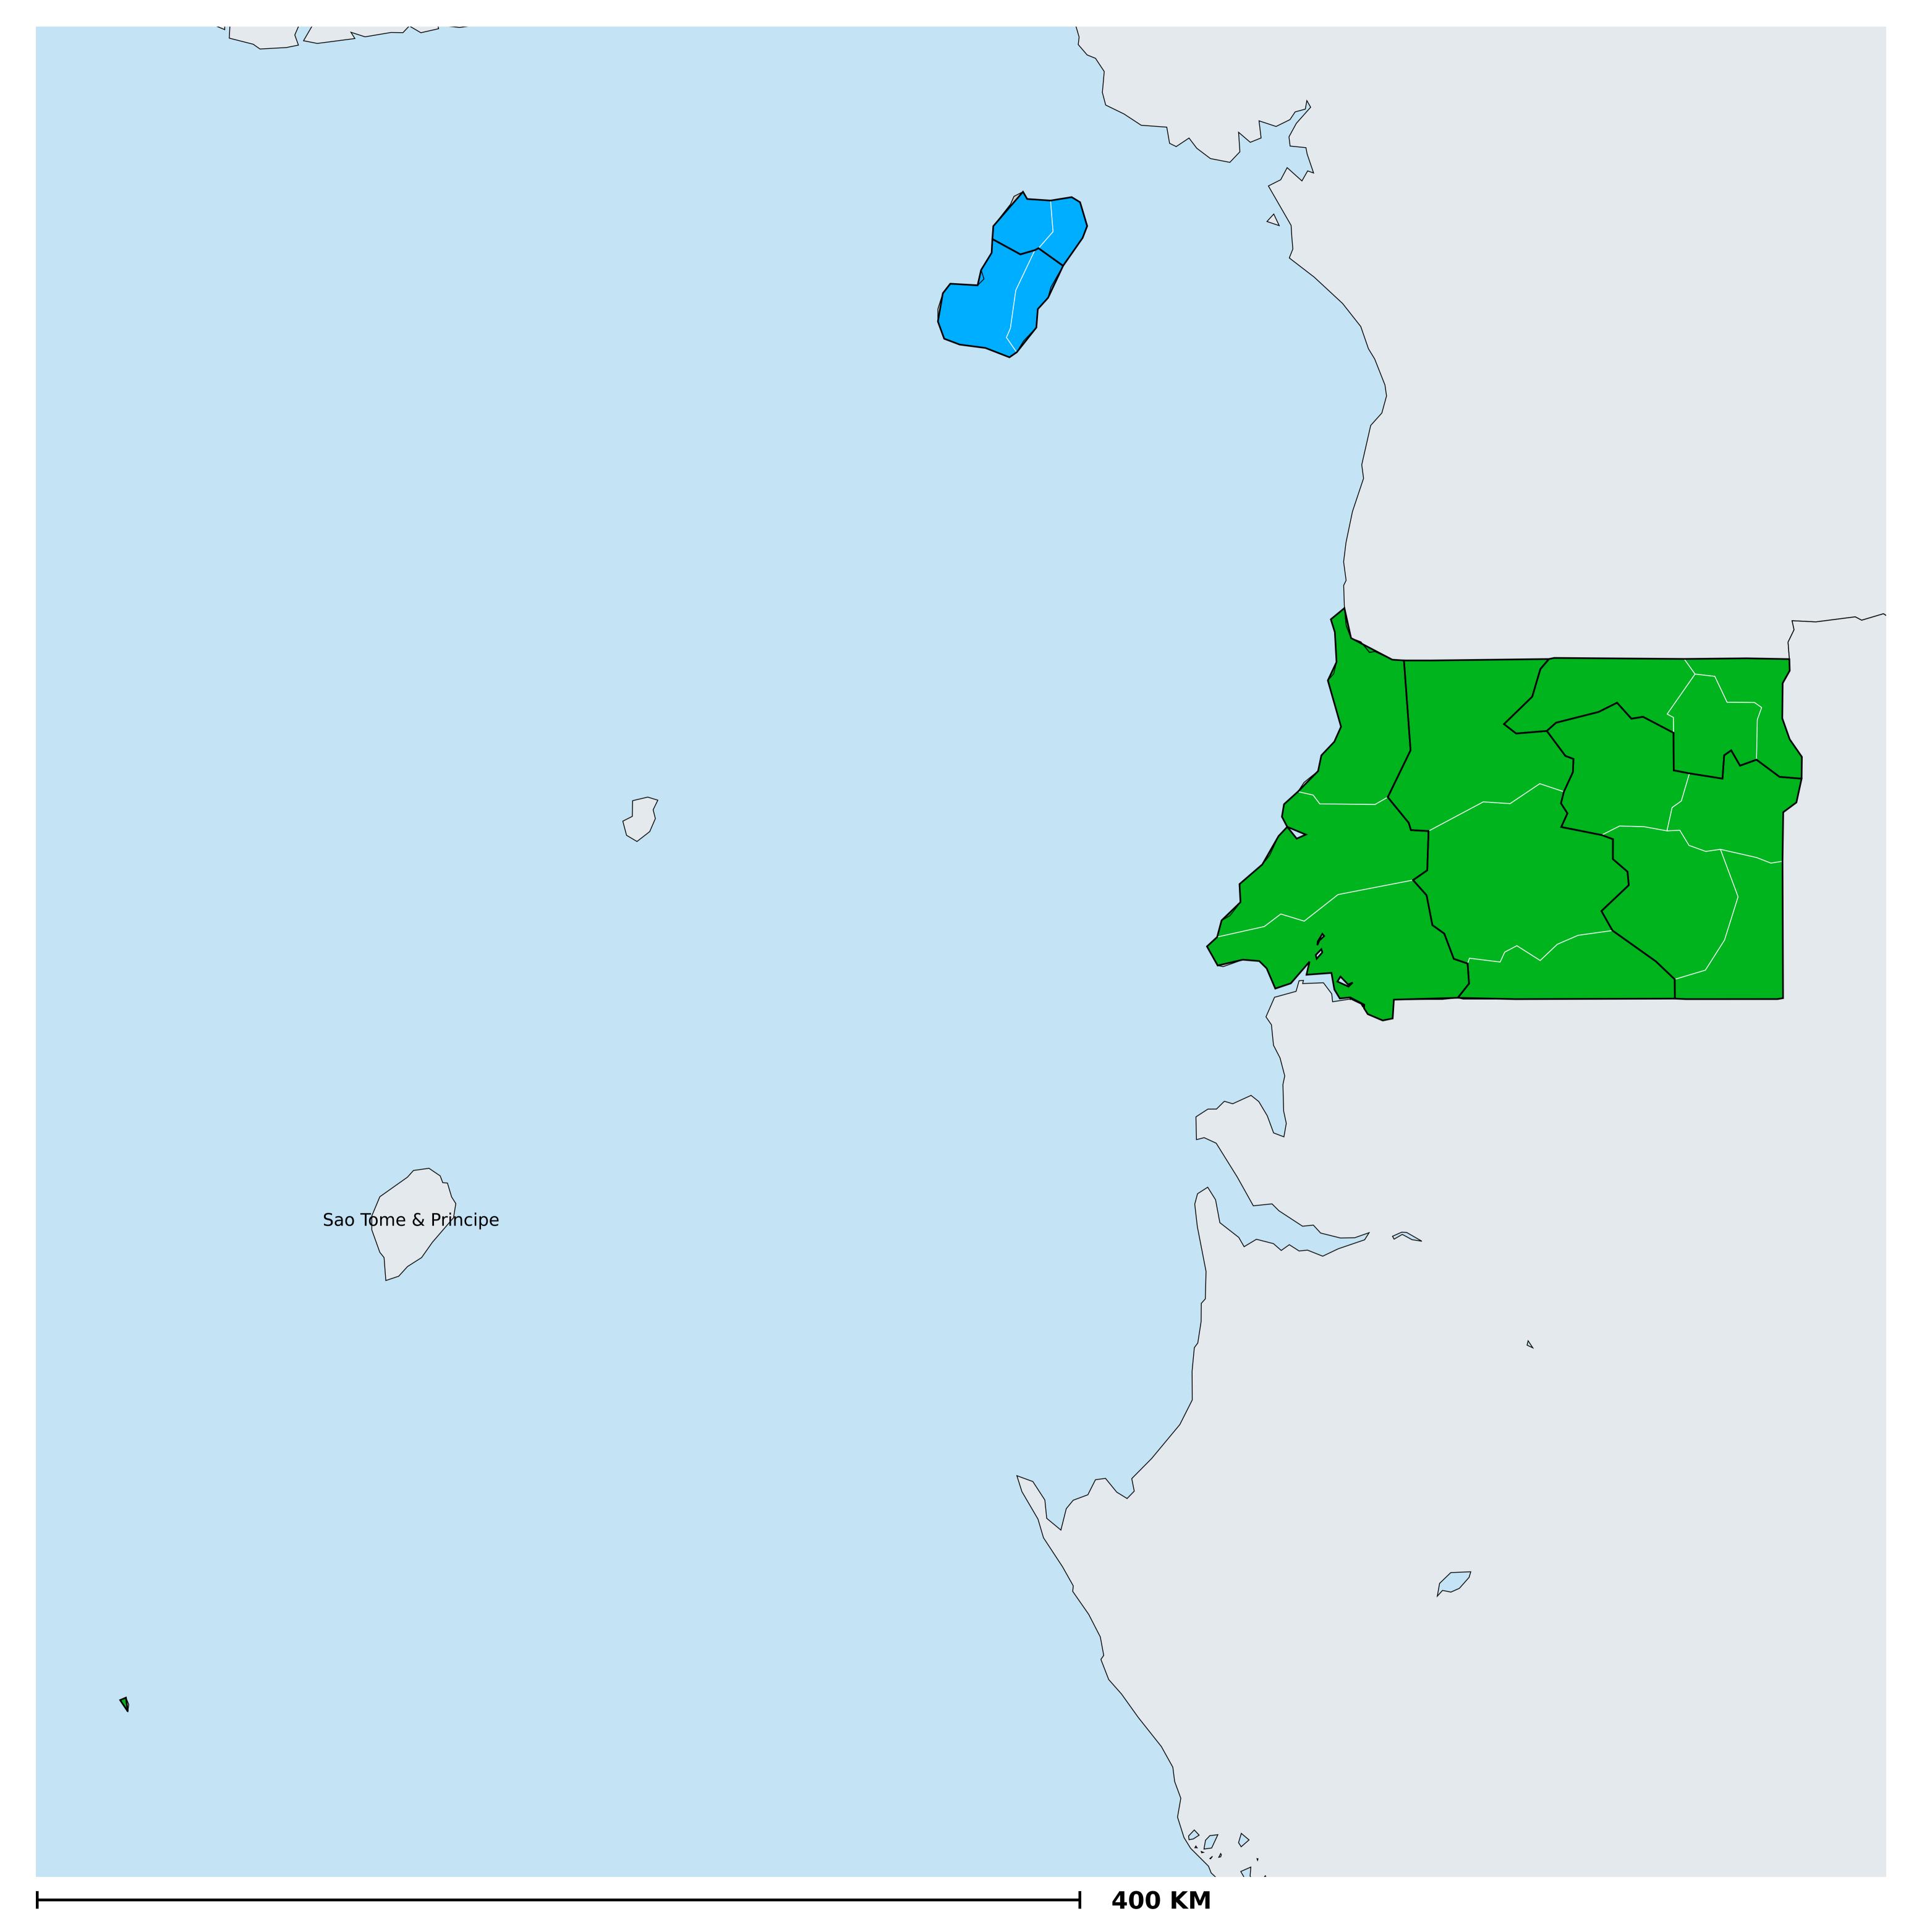

## Equatorial Guinea (2013-2022)

## Number of MDA rounds for Onchocerciasis (Therapeutic coverage)

Boundaries, names and designations used here do not imply expression of WHO opinion concerning the legal status of any country, territory or area, or of its authorities, or concerning delimitation of frontiers or boundaries. Dotted / dashed lines represent approximate border lines for which there may not yet be full agreement.

## Onchocerciasis > MDA/PC rounds > Therapeutic coverage

Not suitable for Onchocerciasis

Unknown / consider Oncho Elimination mapping

MDA not delivered - Endemic

Endemic, no effective rounds (<80% coverage)

< 5 effective rounds (≥80% coverage)

≥5 effective rounds (≥80% coverage)

Unknown / under LF MDA

Under post-intervention surveillance

No data available