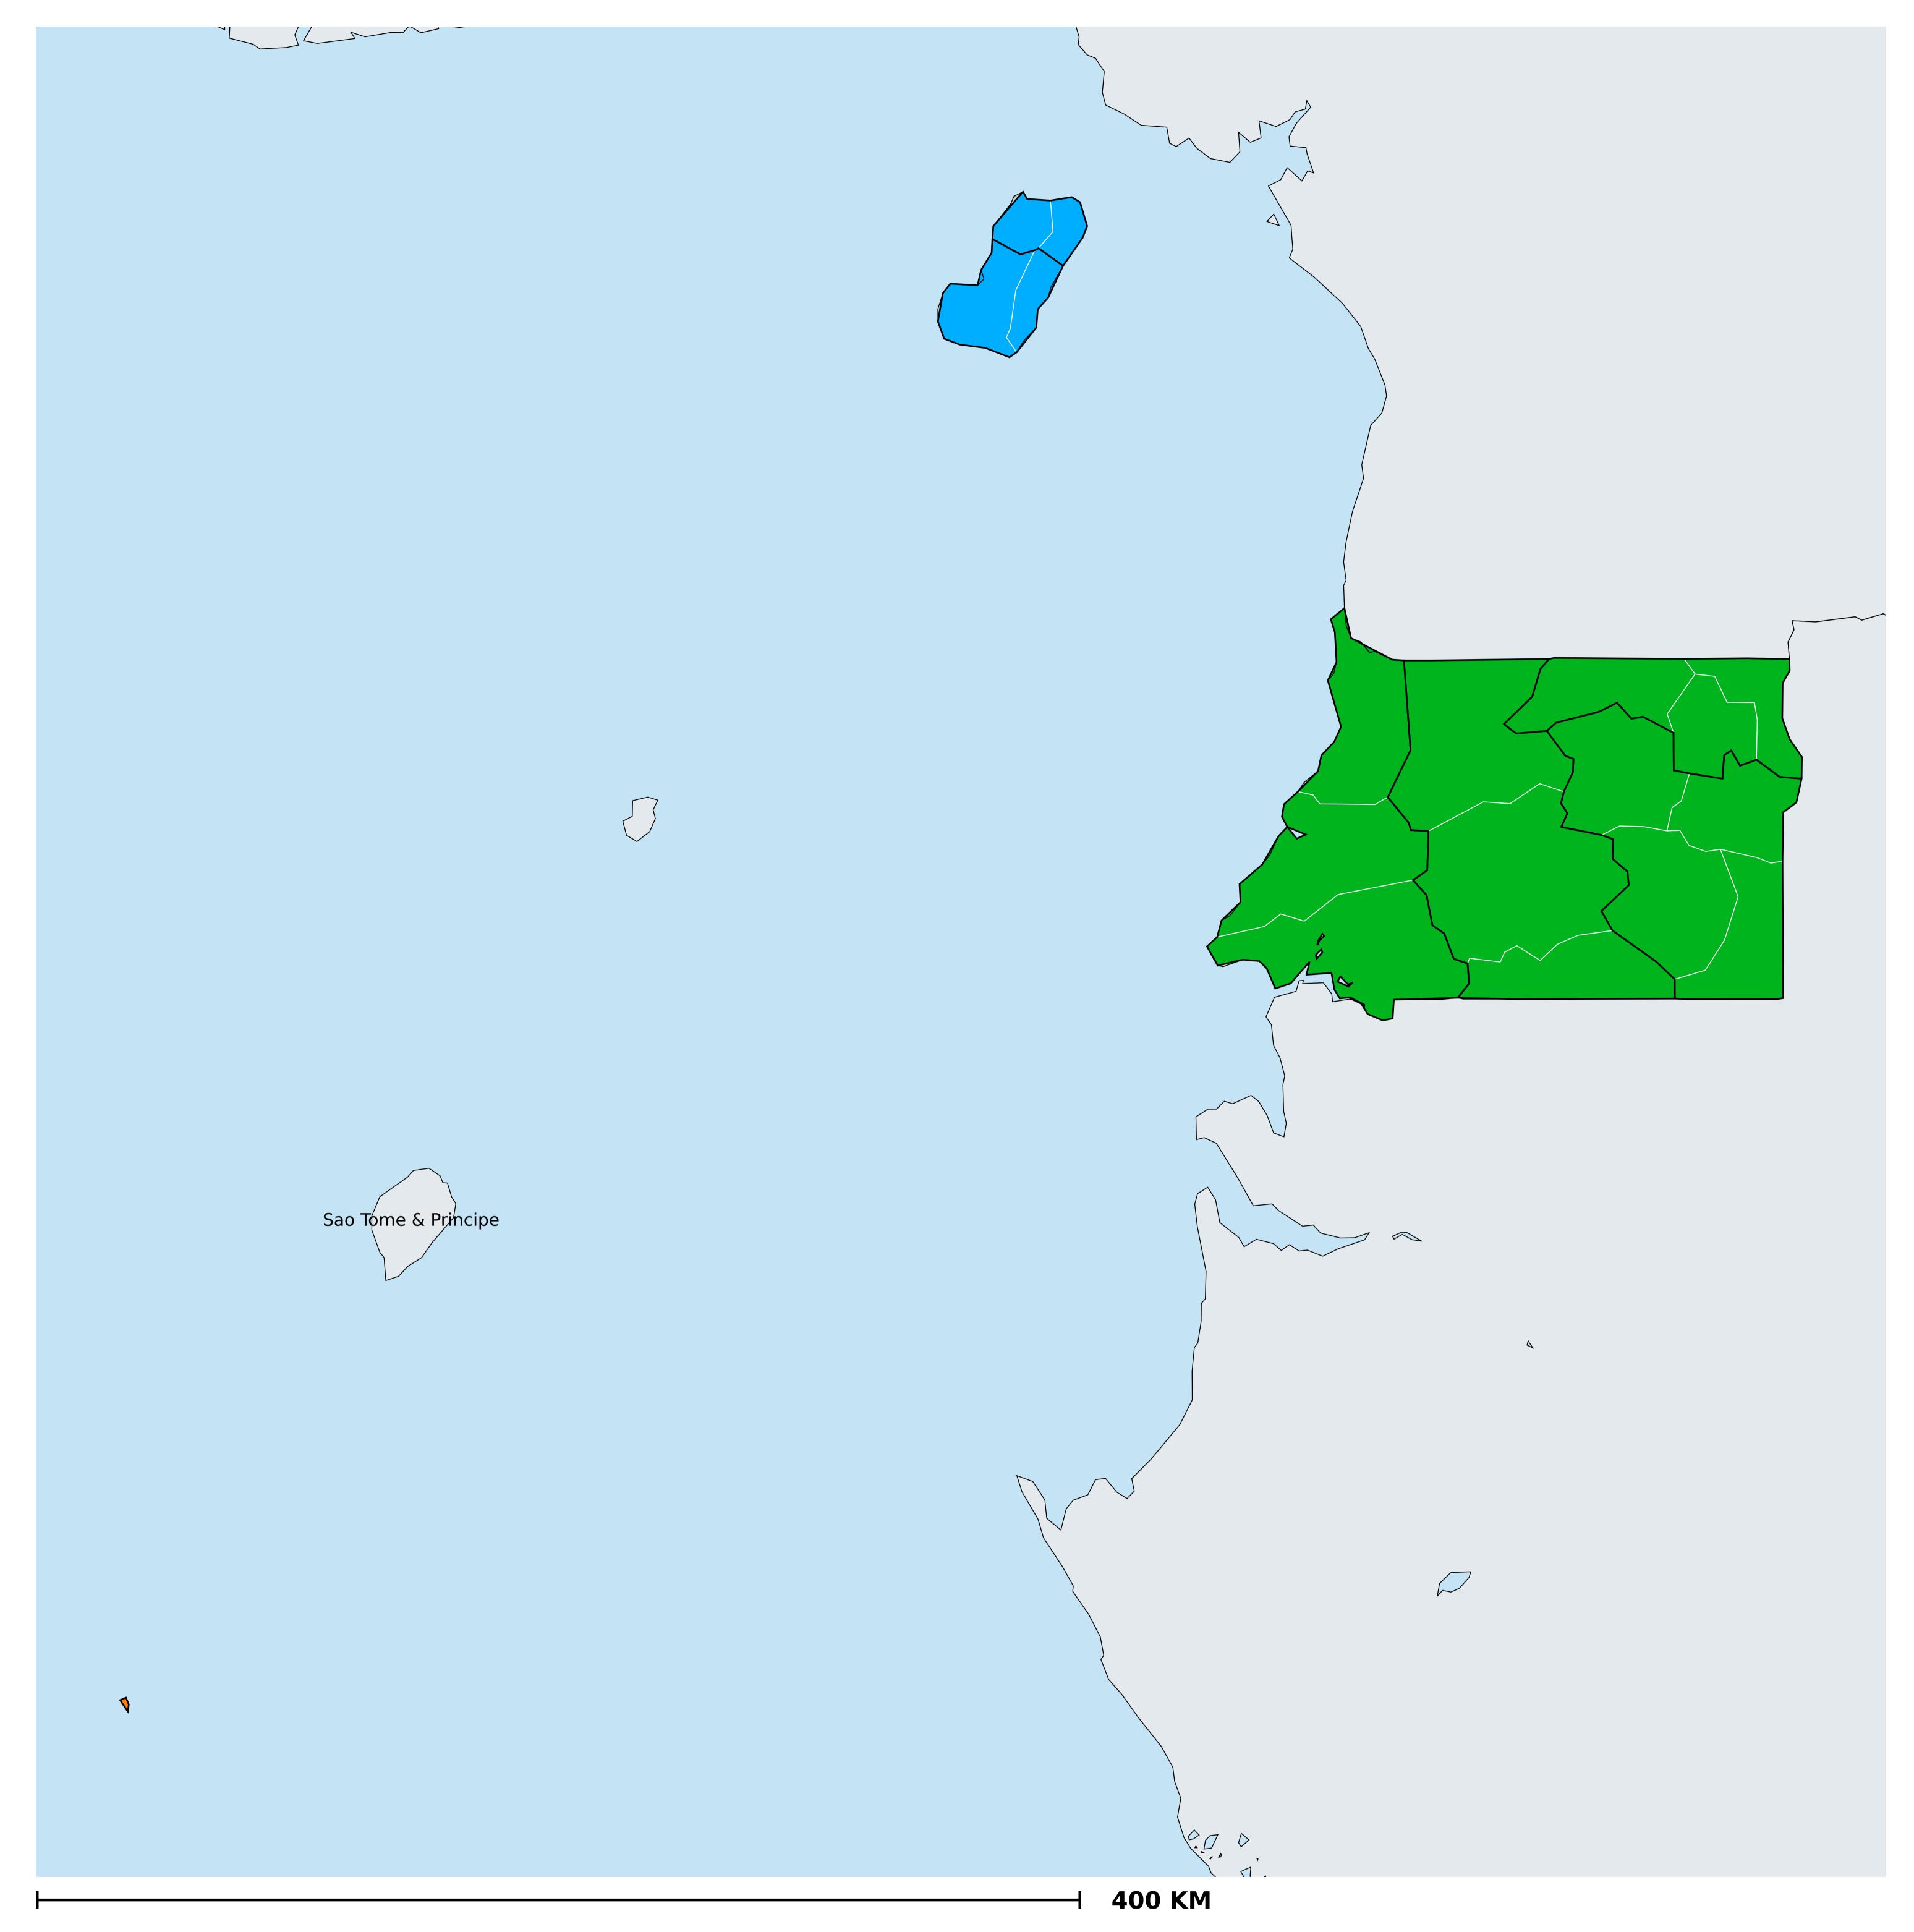

## Equatorial Guinea (2020)

## Therapeutic MDA/PC coverage of Onchocerciasis

Boundaries, names and designations used here do not imply expression of WHO opinion concerning the legal status of any country, territory or area, or of its authorities, or concerning delimitation of frontiers or boundaries. Dotted / dashed lines represent approximate border lines for which there may not yet be full agreement.

## Onchocerciasis > MDA/PC coverage > Therapeutic coverage

Unknown / consider Oncho Elimination mapping
Not suitable for Onchocerciasis
< 80% coverage
≥80% coverage
Unknown / under LF MDA
MDA not delivered - Endemic
Under post-intervention surveillance
No data available