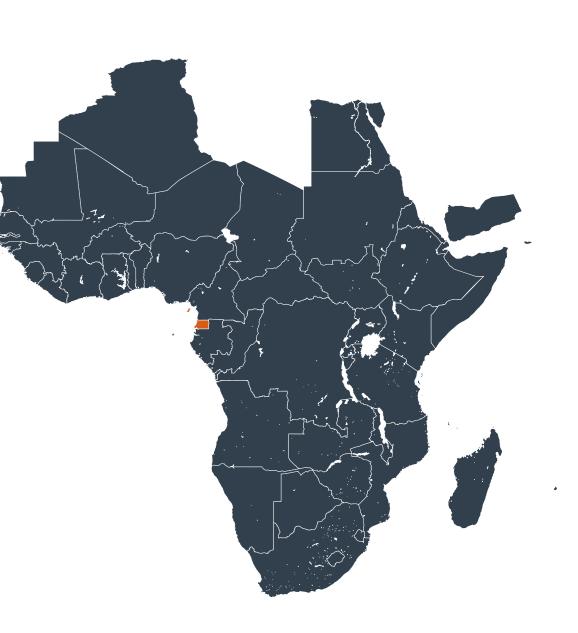

## Therapeutic MDA/PC coverage of Onchocerciasis

Onchocerciasis > MDA/PC coverage > Therapeutic coverage

Unknown / consider Oncho Elimination mapping
Not suitable for Onchocerciasis
< 80% coverage</li>
Unknown / under LF MDA
MDA not delivered - Endemic
Under post-intervention surveillance
No data available

## Sao Tome & Principe 400 KM

## Equatorial Guinea (2015)

Boundaries, names and designations used here do not imply expression of WHO opinion concerning the legal status of any country, territory or area, or of its authorities, or concerning delimitation of frontiers or boundaries. Dotted / dashed lines represent approximate border lines for which there may not yet be full agreement.

## **Data Source:**

Data provided by health ministries to ESPEN through WHO reporting processes. All reasonable precautions have been taken to verify this information

Copyright 2023 WHO. All rights reserved. Generated 18 September 2023