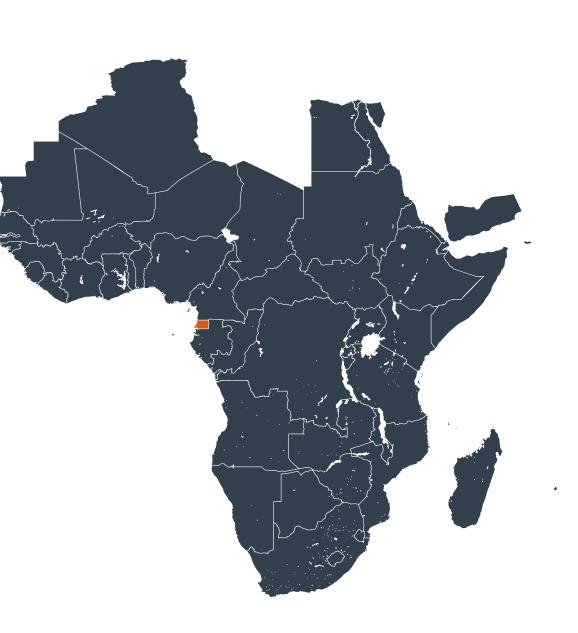

## Sao Tome & Principe 400 KM

## Equatorial Guinea (2014)

## Therapeutic MDA/PC coverage of Onchocerciasis

Onchocerciasis > MDA/PC coverage > Therapeutic coverage

Unknown / consider Oncho Elimination mapping
Not suitable for Onchocerciasis
< 80% coverage
≥80% coverage
Unknown / under LF MDA
MDA not delivered - Endemic
Under post-intervention surveillance
No data available

Boundaries, names and designations used here do not imply expression of WHO opinion concerning the legal status of any country, territory or area, or of its authorities, or concerning delimitation of frontiers or boundaries. Dotted / dashed lines represent approximate border lines for which there may not yet be full agreement.

## **Data Source:**

Data provided by health ministries to ESPEN through WHO reporting processes. All reasonable precautions have been taken to verify this information

Copyright 2023 WHO. All rights reserved. Generated 18 September 2023