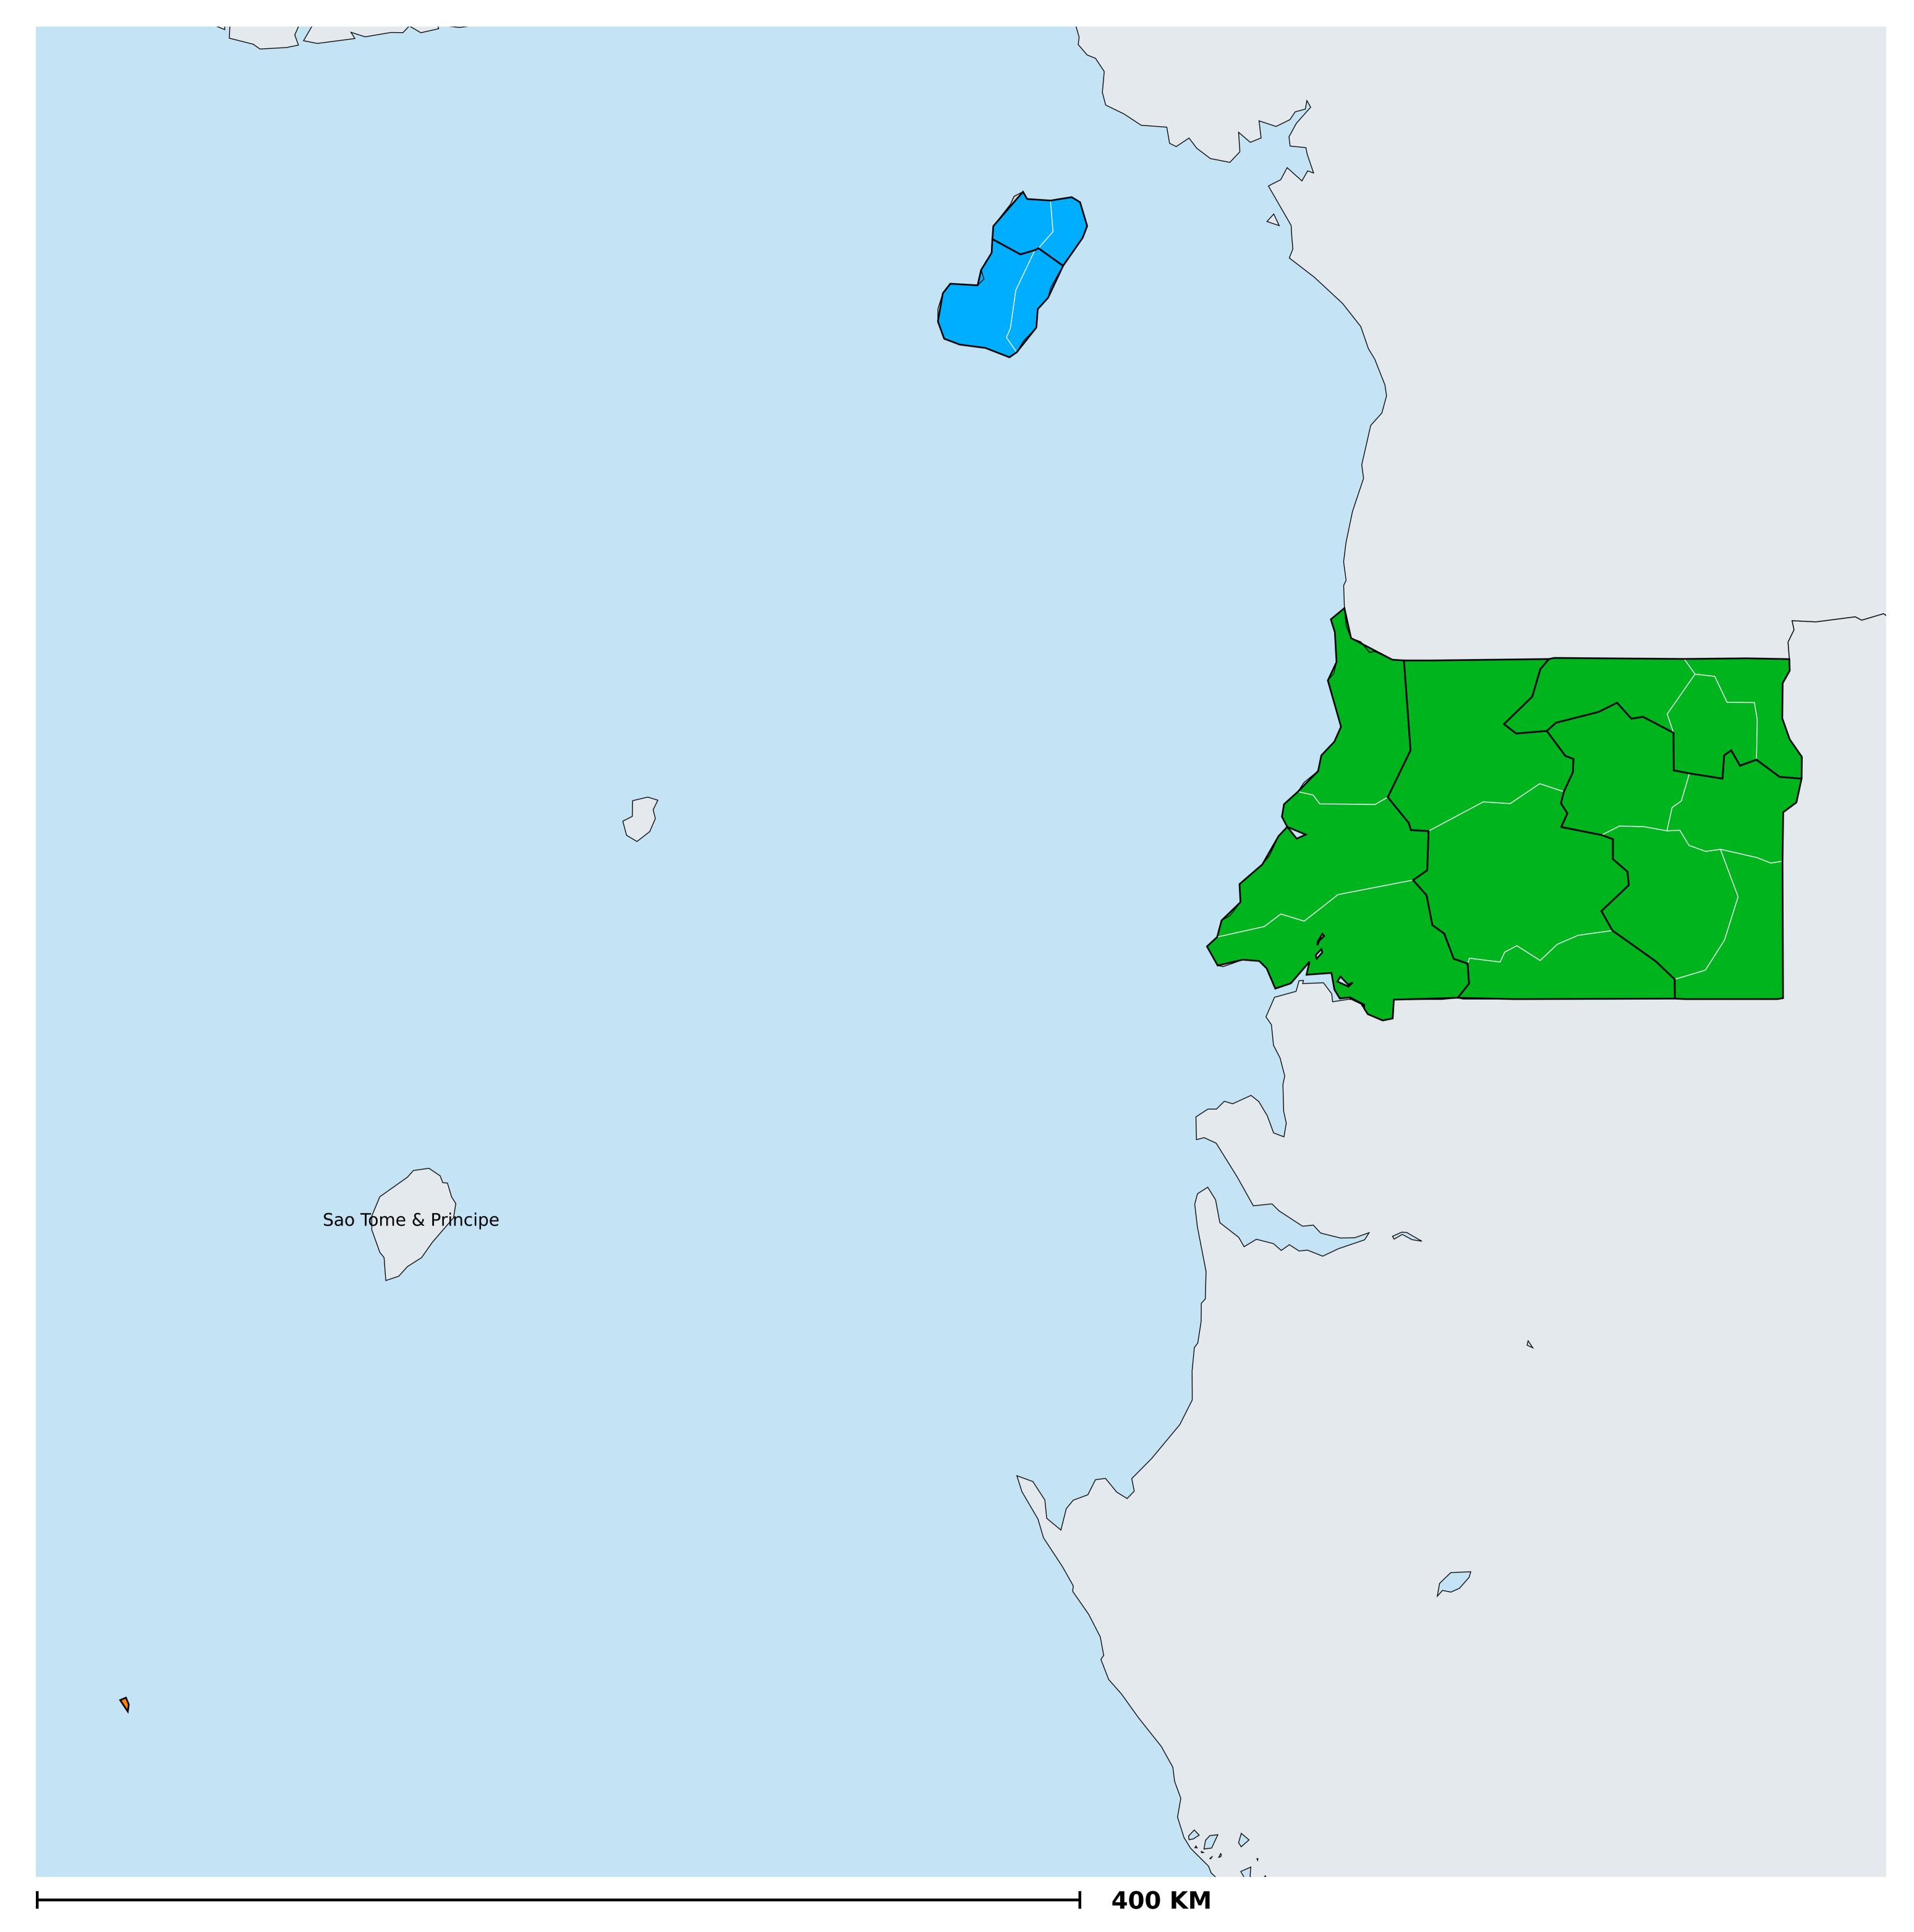

## Equatorial Guinea (2020)

## Status of Onchocerciasis Elimination

Boundaries, names and designations used here do not imply expression of WHO opinion concerning the legal status of any country, territory or area, or of its authorities, or concerning delimitation of frontiers or boundaries. Dotted / dashed lines represent approximate border lines for which there may not yet be full agreement.

## Onchocerciasis > Endemicity

Not suitable for Onchocerciasis

Endemic (requiring MDA)

Unknown (under LF MDA)

Under post-intervention surveillance

Unknown (consider Oncho Elimination Mapping)

No data available