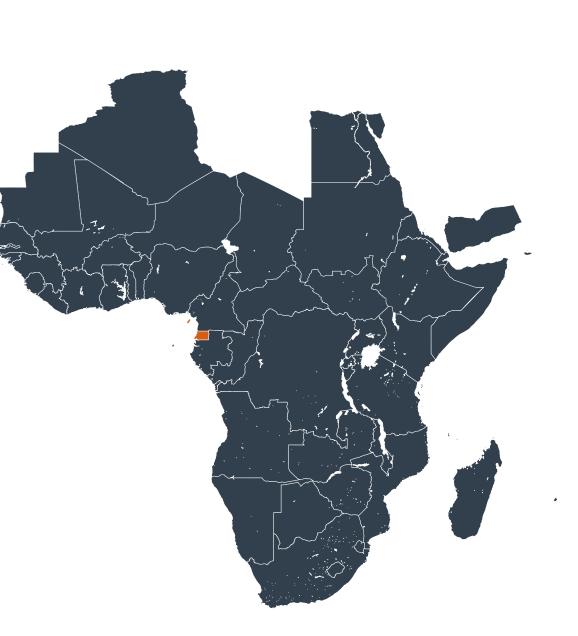

# Equatorial Guinea (2020)

## Status of Onchocerciasis Elimination

### Onchocerciasis > Endemicity

Boundaries, names and designations used here do not imply expression of WHO opinion concerning the legal status of any country, territory or area, or of its authorities, or concerning delimitation of frontiers or boundaries. Dotted / dashed lines represent approximate border lines for which there may not yet be full agreement.

### **Data Source:**

Data provided by health ministries to ESPEN through WHO reporting processes. All reasonable precautions have been taken to verify this information

Copyright 2023 WHO. All rights reserved. Generated 18 September 2023