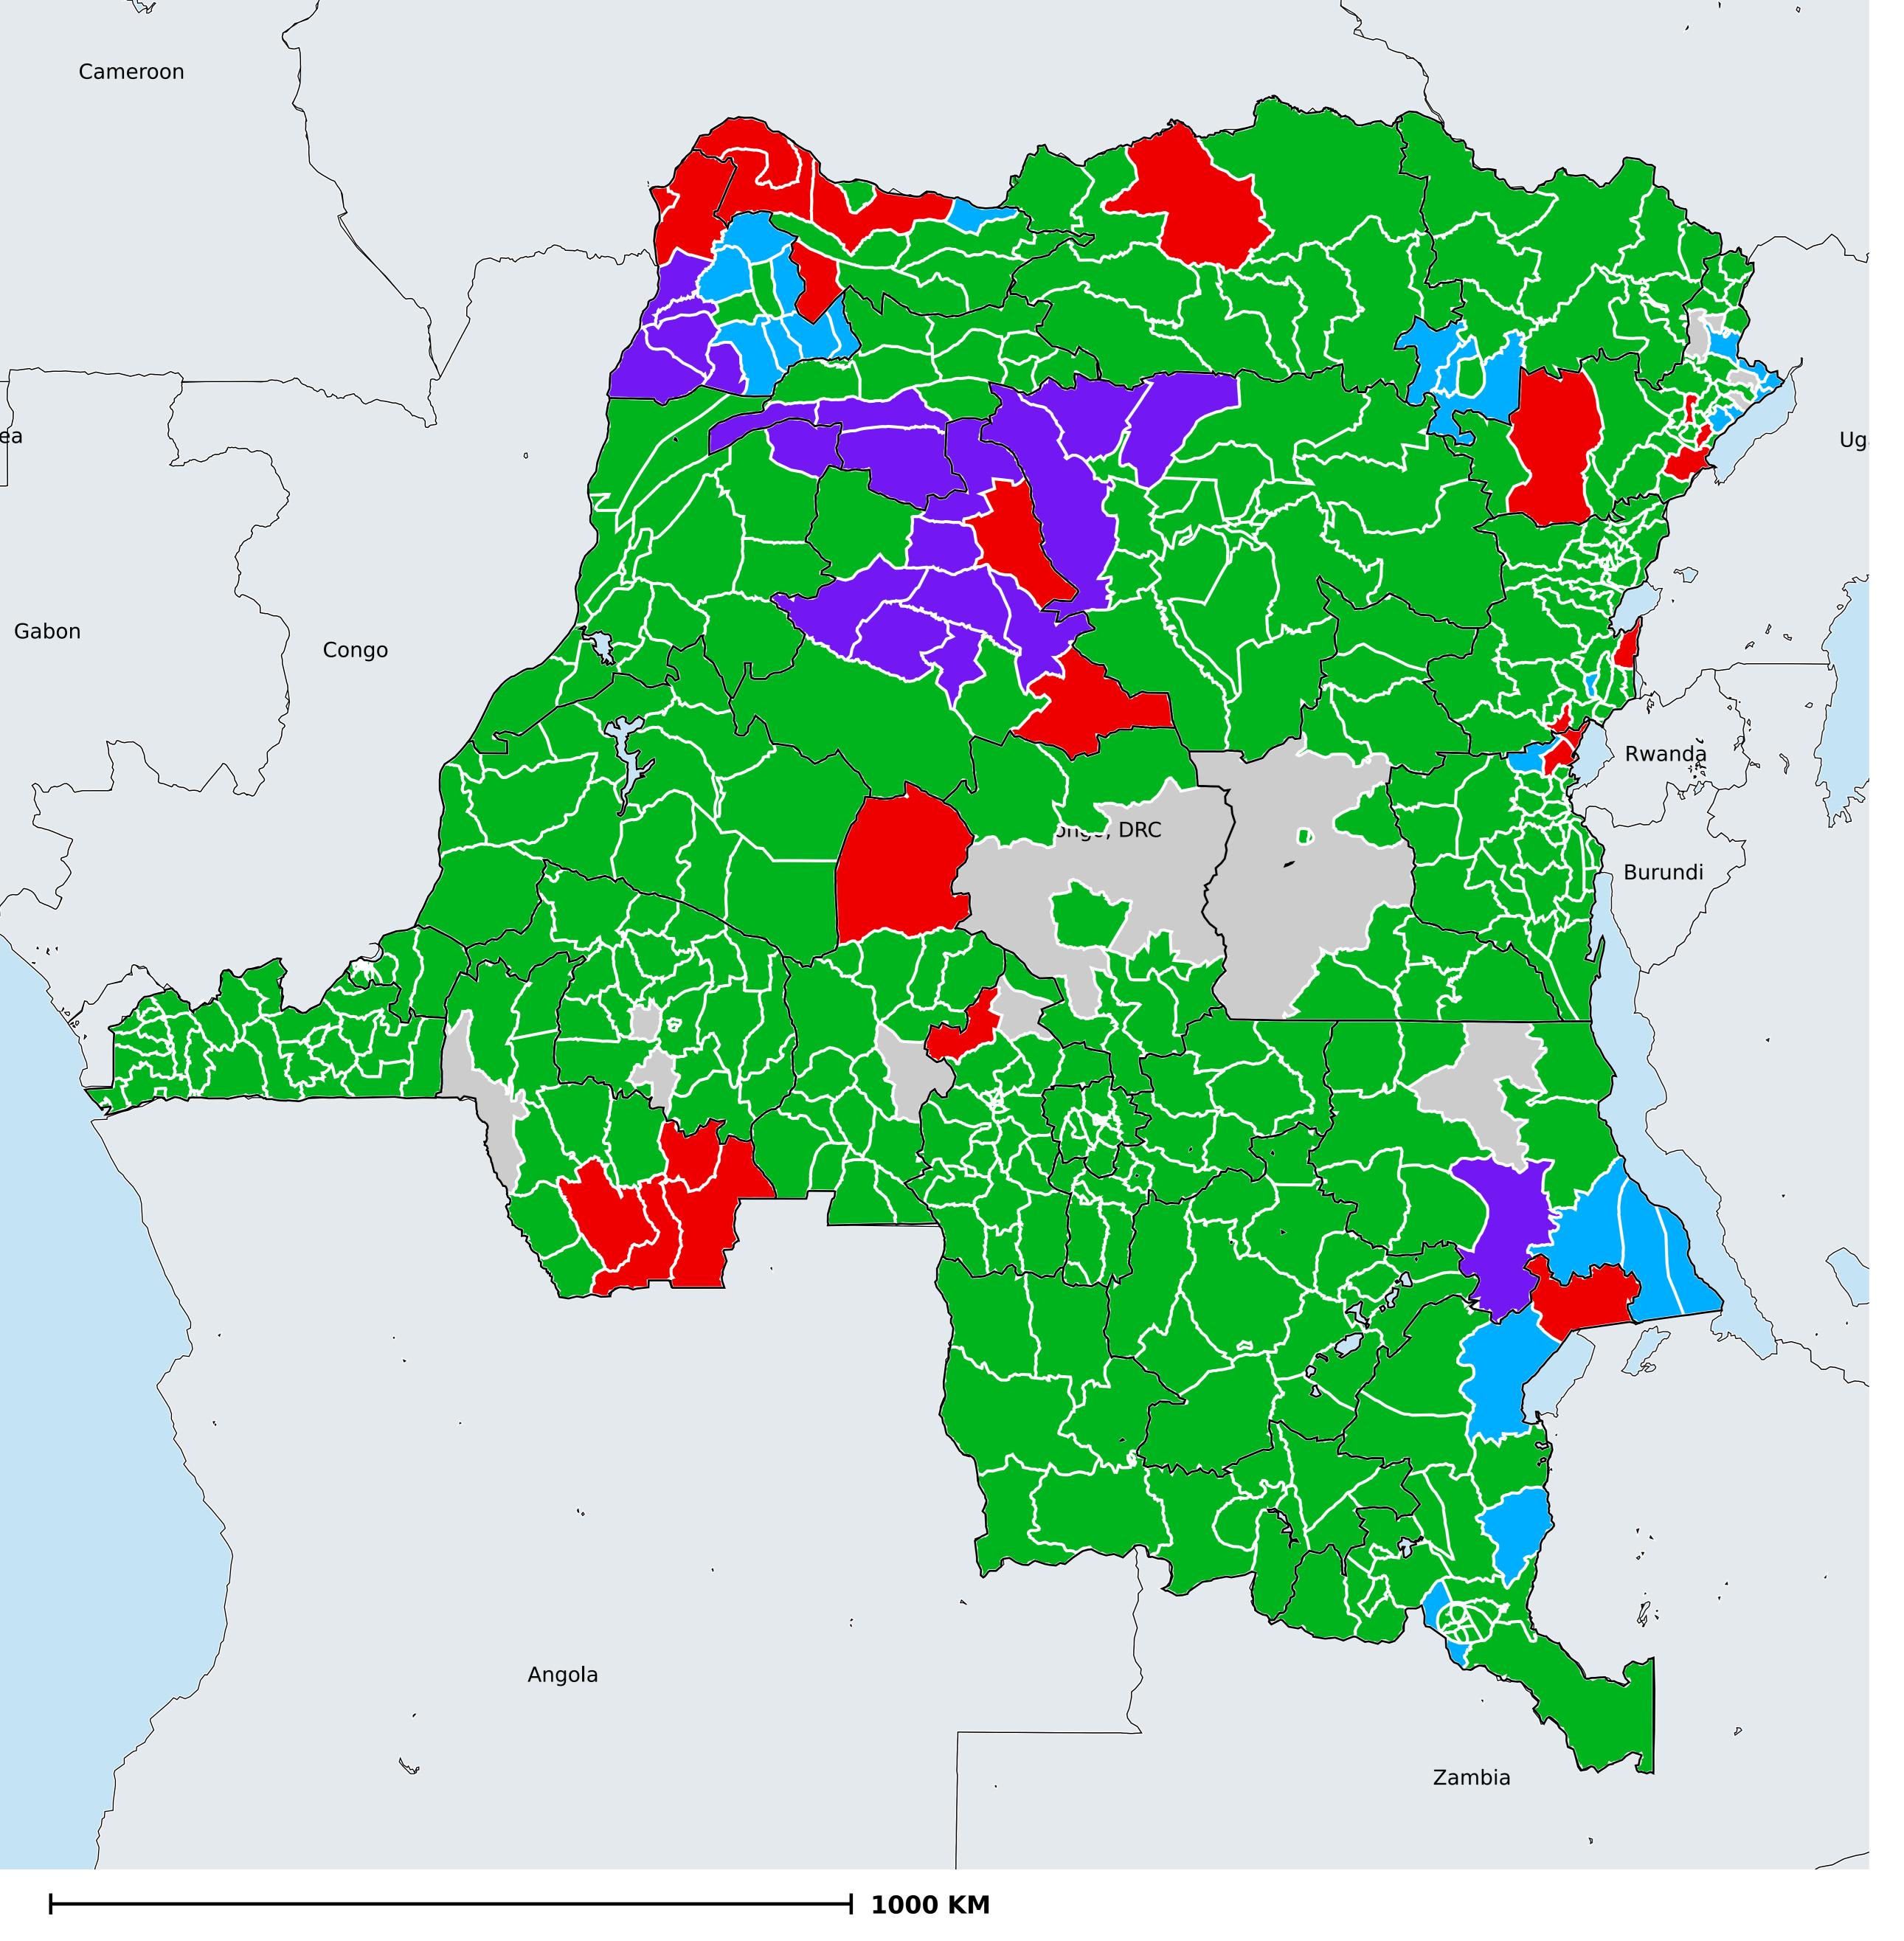

## Democratic Republic of the Congo (2021) Geographic MDA/PC coverage of Trachoma

Trachoma > MDA/PC coverage > Geographic coverage

MDA not warranted
Endemicity unknown
MDA not delivered - Endemic
MDA delivered
Under post-intervention surveillance

Boundaries, names and designations used here do not imply expression of WHO opinion concerning the legal status of any country, territory or area, or of its authorities, or concerning delimitation of frontiers or boundaries. Dotted / dashed lines represent approximate border lines for which there may not yet be full agreement.

## **Data Source:**

Data provided by health ministries to ESPEN through WHO reporting processes. All reasonable precautions have been taken to verify this information

Copyright 2022 WHO. All rights reserved. Generated 08 November 2022