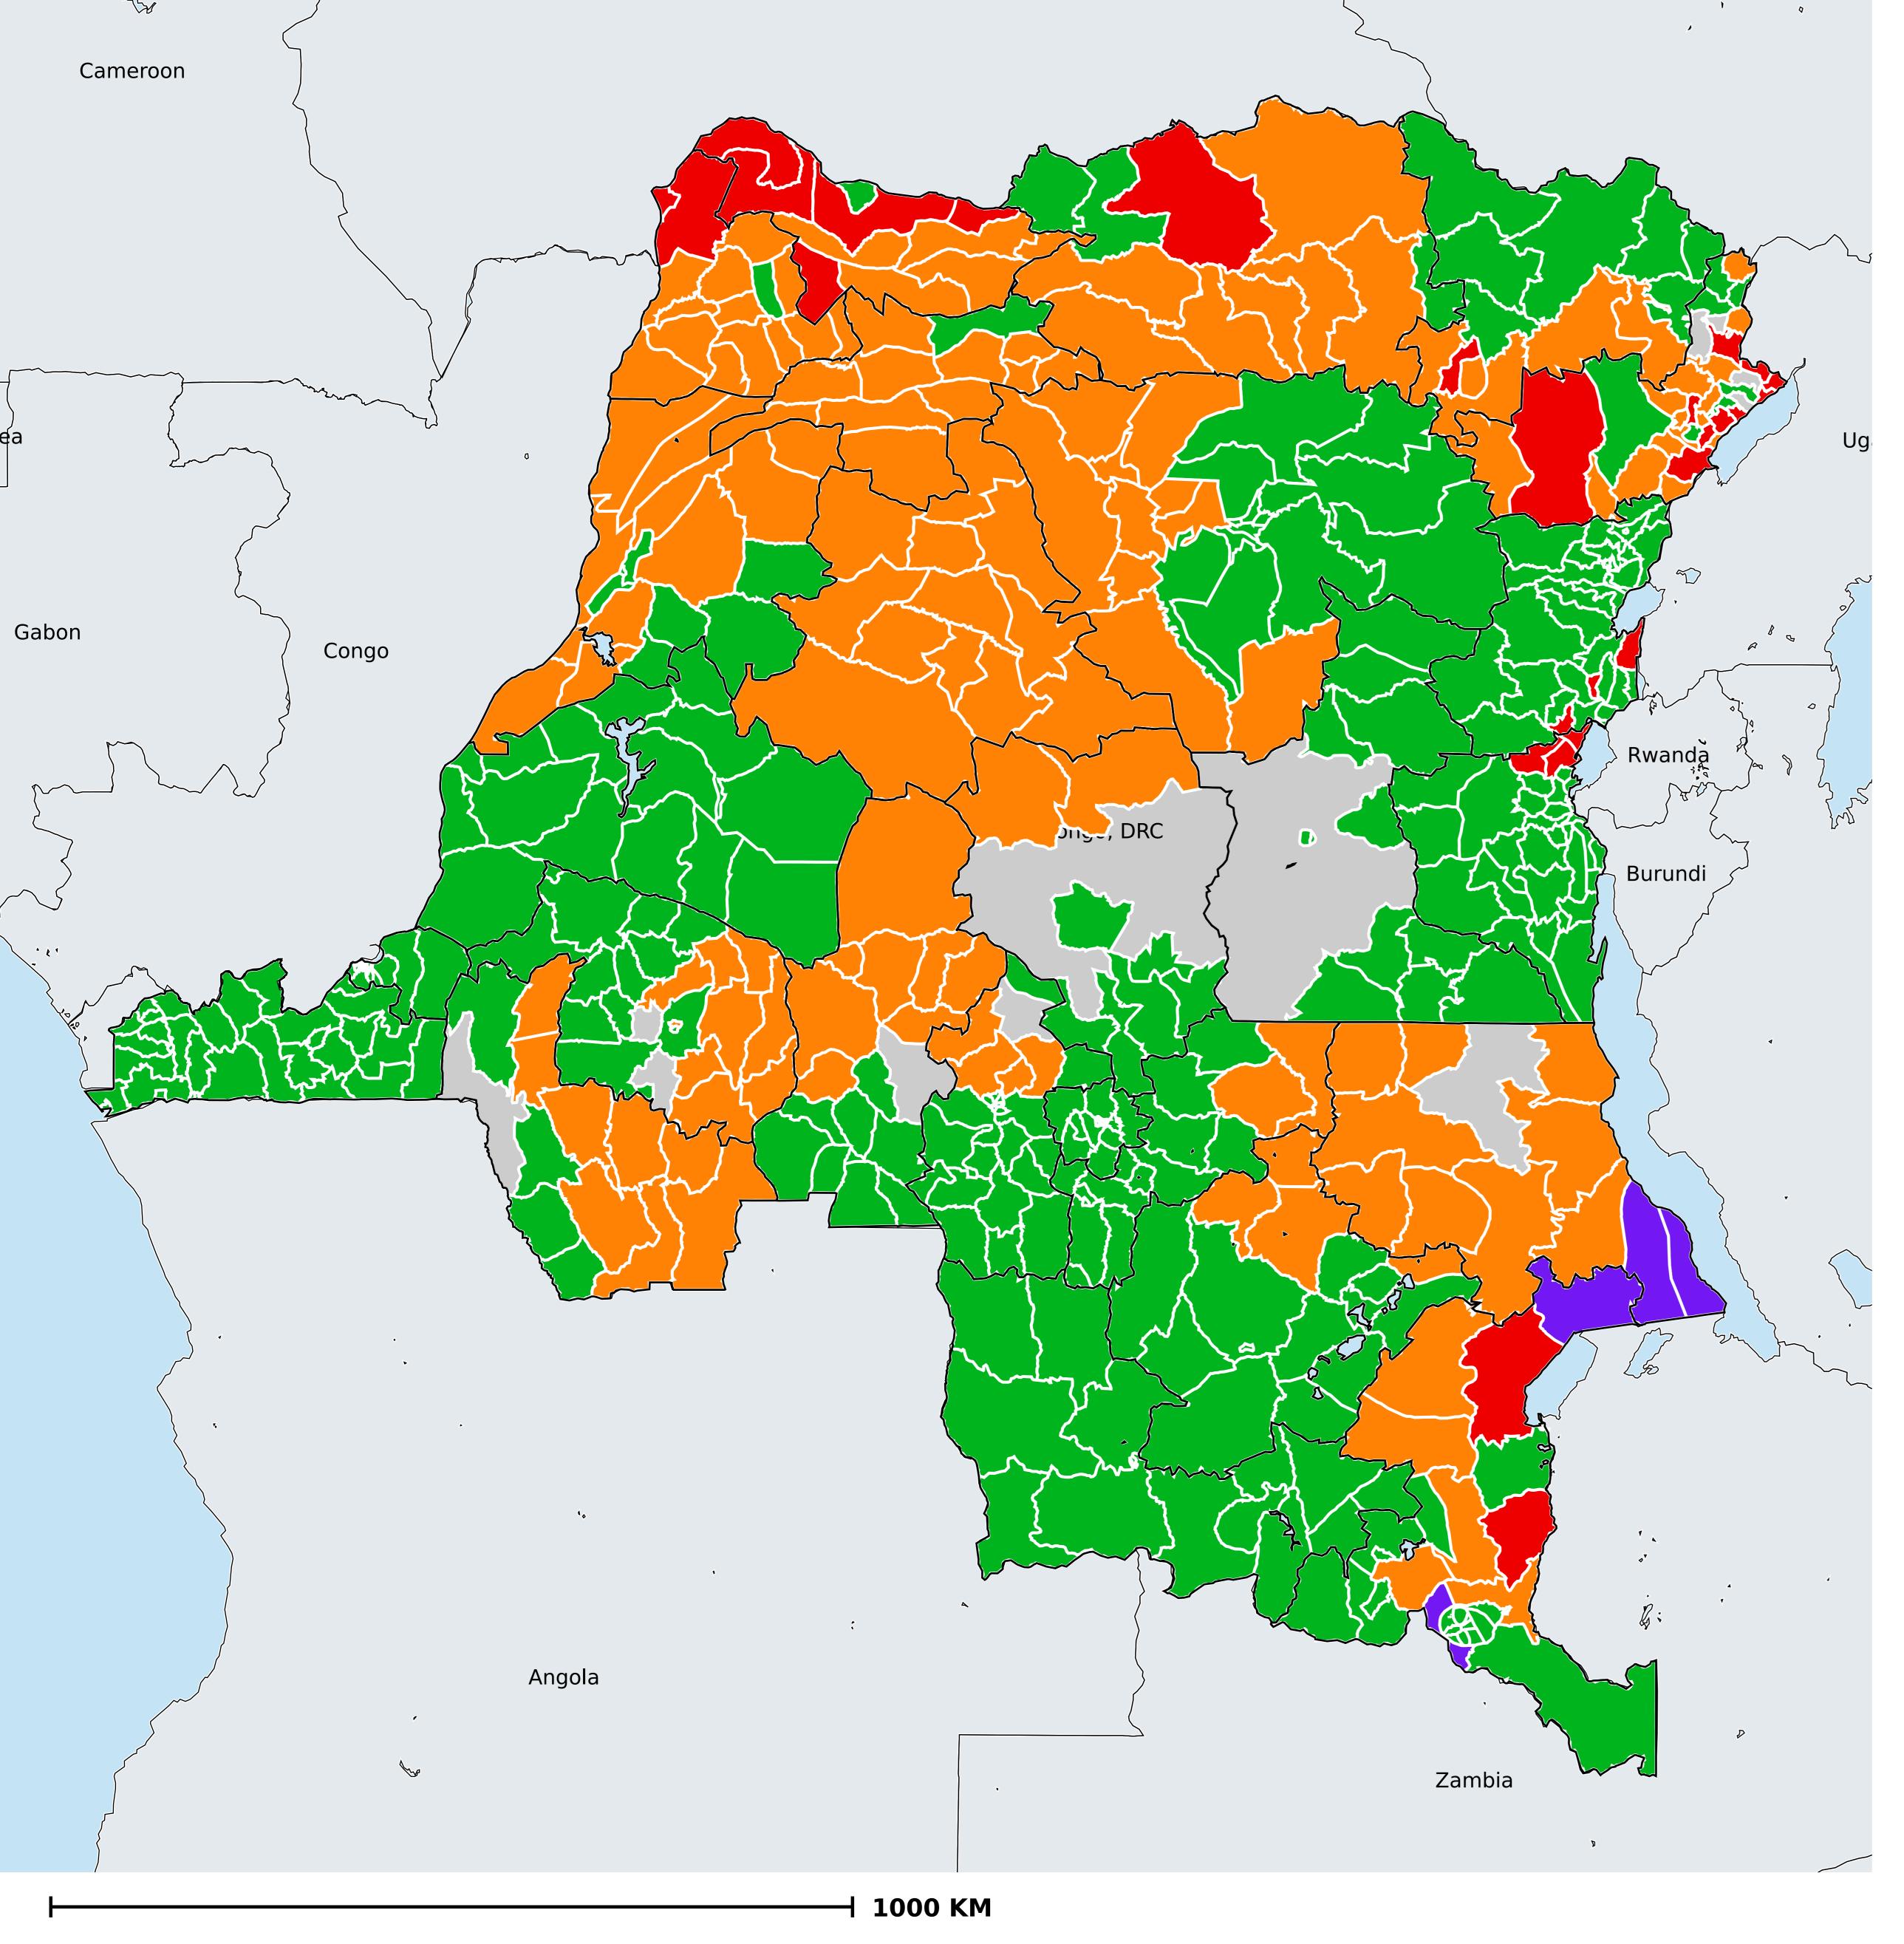

## Democratic Republic of the Congo (2016) Geographic MDA/PC coverage of Trachoma

Trachoma > MDA/PC coverage > Geographic coverage

MDA not warranted
Endemicity unknown
MDA not delivered - Endemic
MDA delivered
Under post-intervention surveillance

Boundaries, names and designations used here do not imply expression of WHO opinion concerning the legal status of any country, territory or area, or of its authorities, or concerning delimitation of frontiers or boundaries. Dotted / dashed lines represent approximate border lines for which there may not yet be full agreement.

## **Data Source:**

Data provided by health ministries to ESPEN through WHO reporting processes. All reasonable precautions have been taken to verify this information

Copyright 2022 WHO. All rights reserved. Generated 06 October 2022