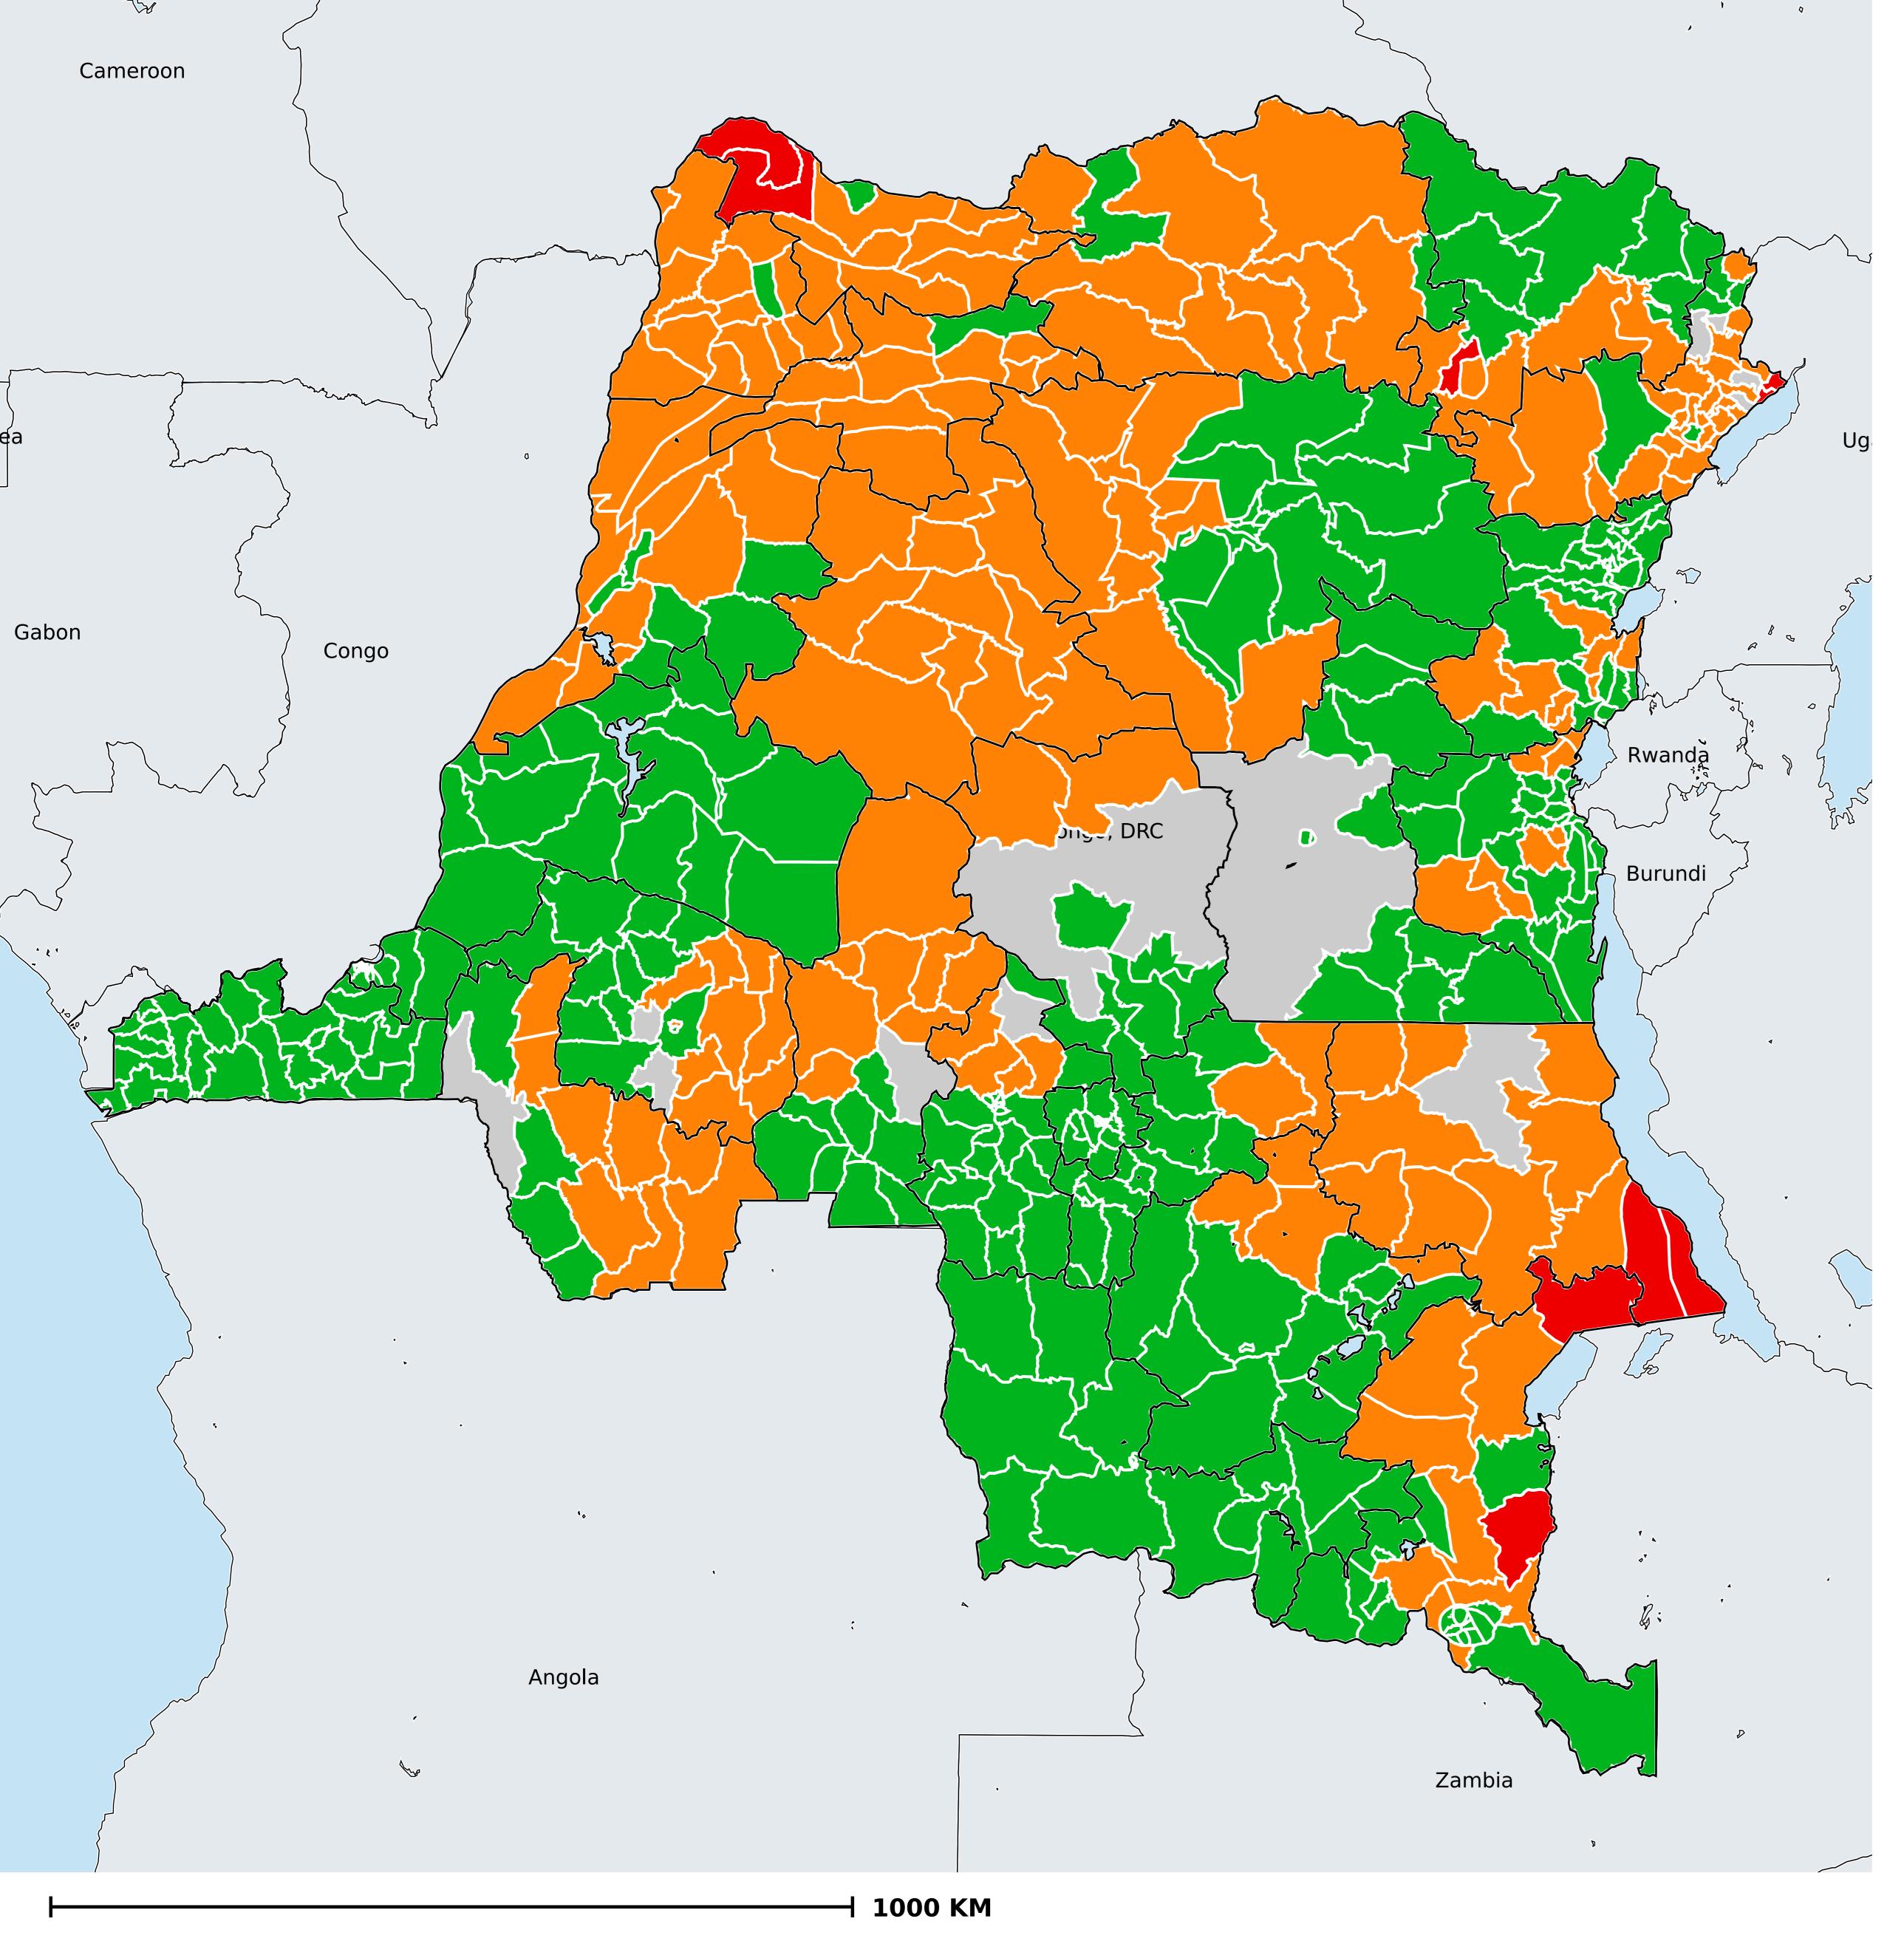

## Democratic Republic of the Congo (2014) Geographic MDA/PC coverage of Trachoma

Trachoma > MDA/PC coverage > Geographic coverage

MDA not warranted
Endemicity unknown
MDA not delivered - Endemic
MDA delivered
Under post-intervention surveillance

Boundaries, names and designations used here do not imply expression of WHO opinion concerning the legal status of any country, territory or area, or of its authorities, or concerning delimitation of frontiers or boundaries. Dotted / dashed lines represent approximate border lines for which there may not yet be full agreement.

## **Data Source:**

Data provided by health ministries to ESPEN through WHO reporting processes. All reasonable precautions have been taken to verify this information

Copyright 2022 WHO. All rights reserved. Generated 06 October 2022