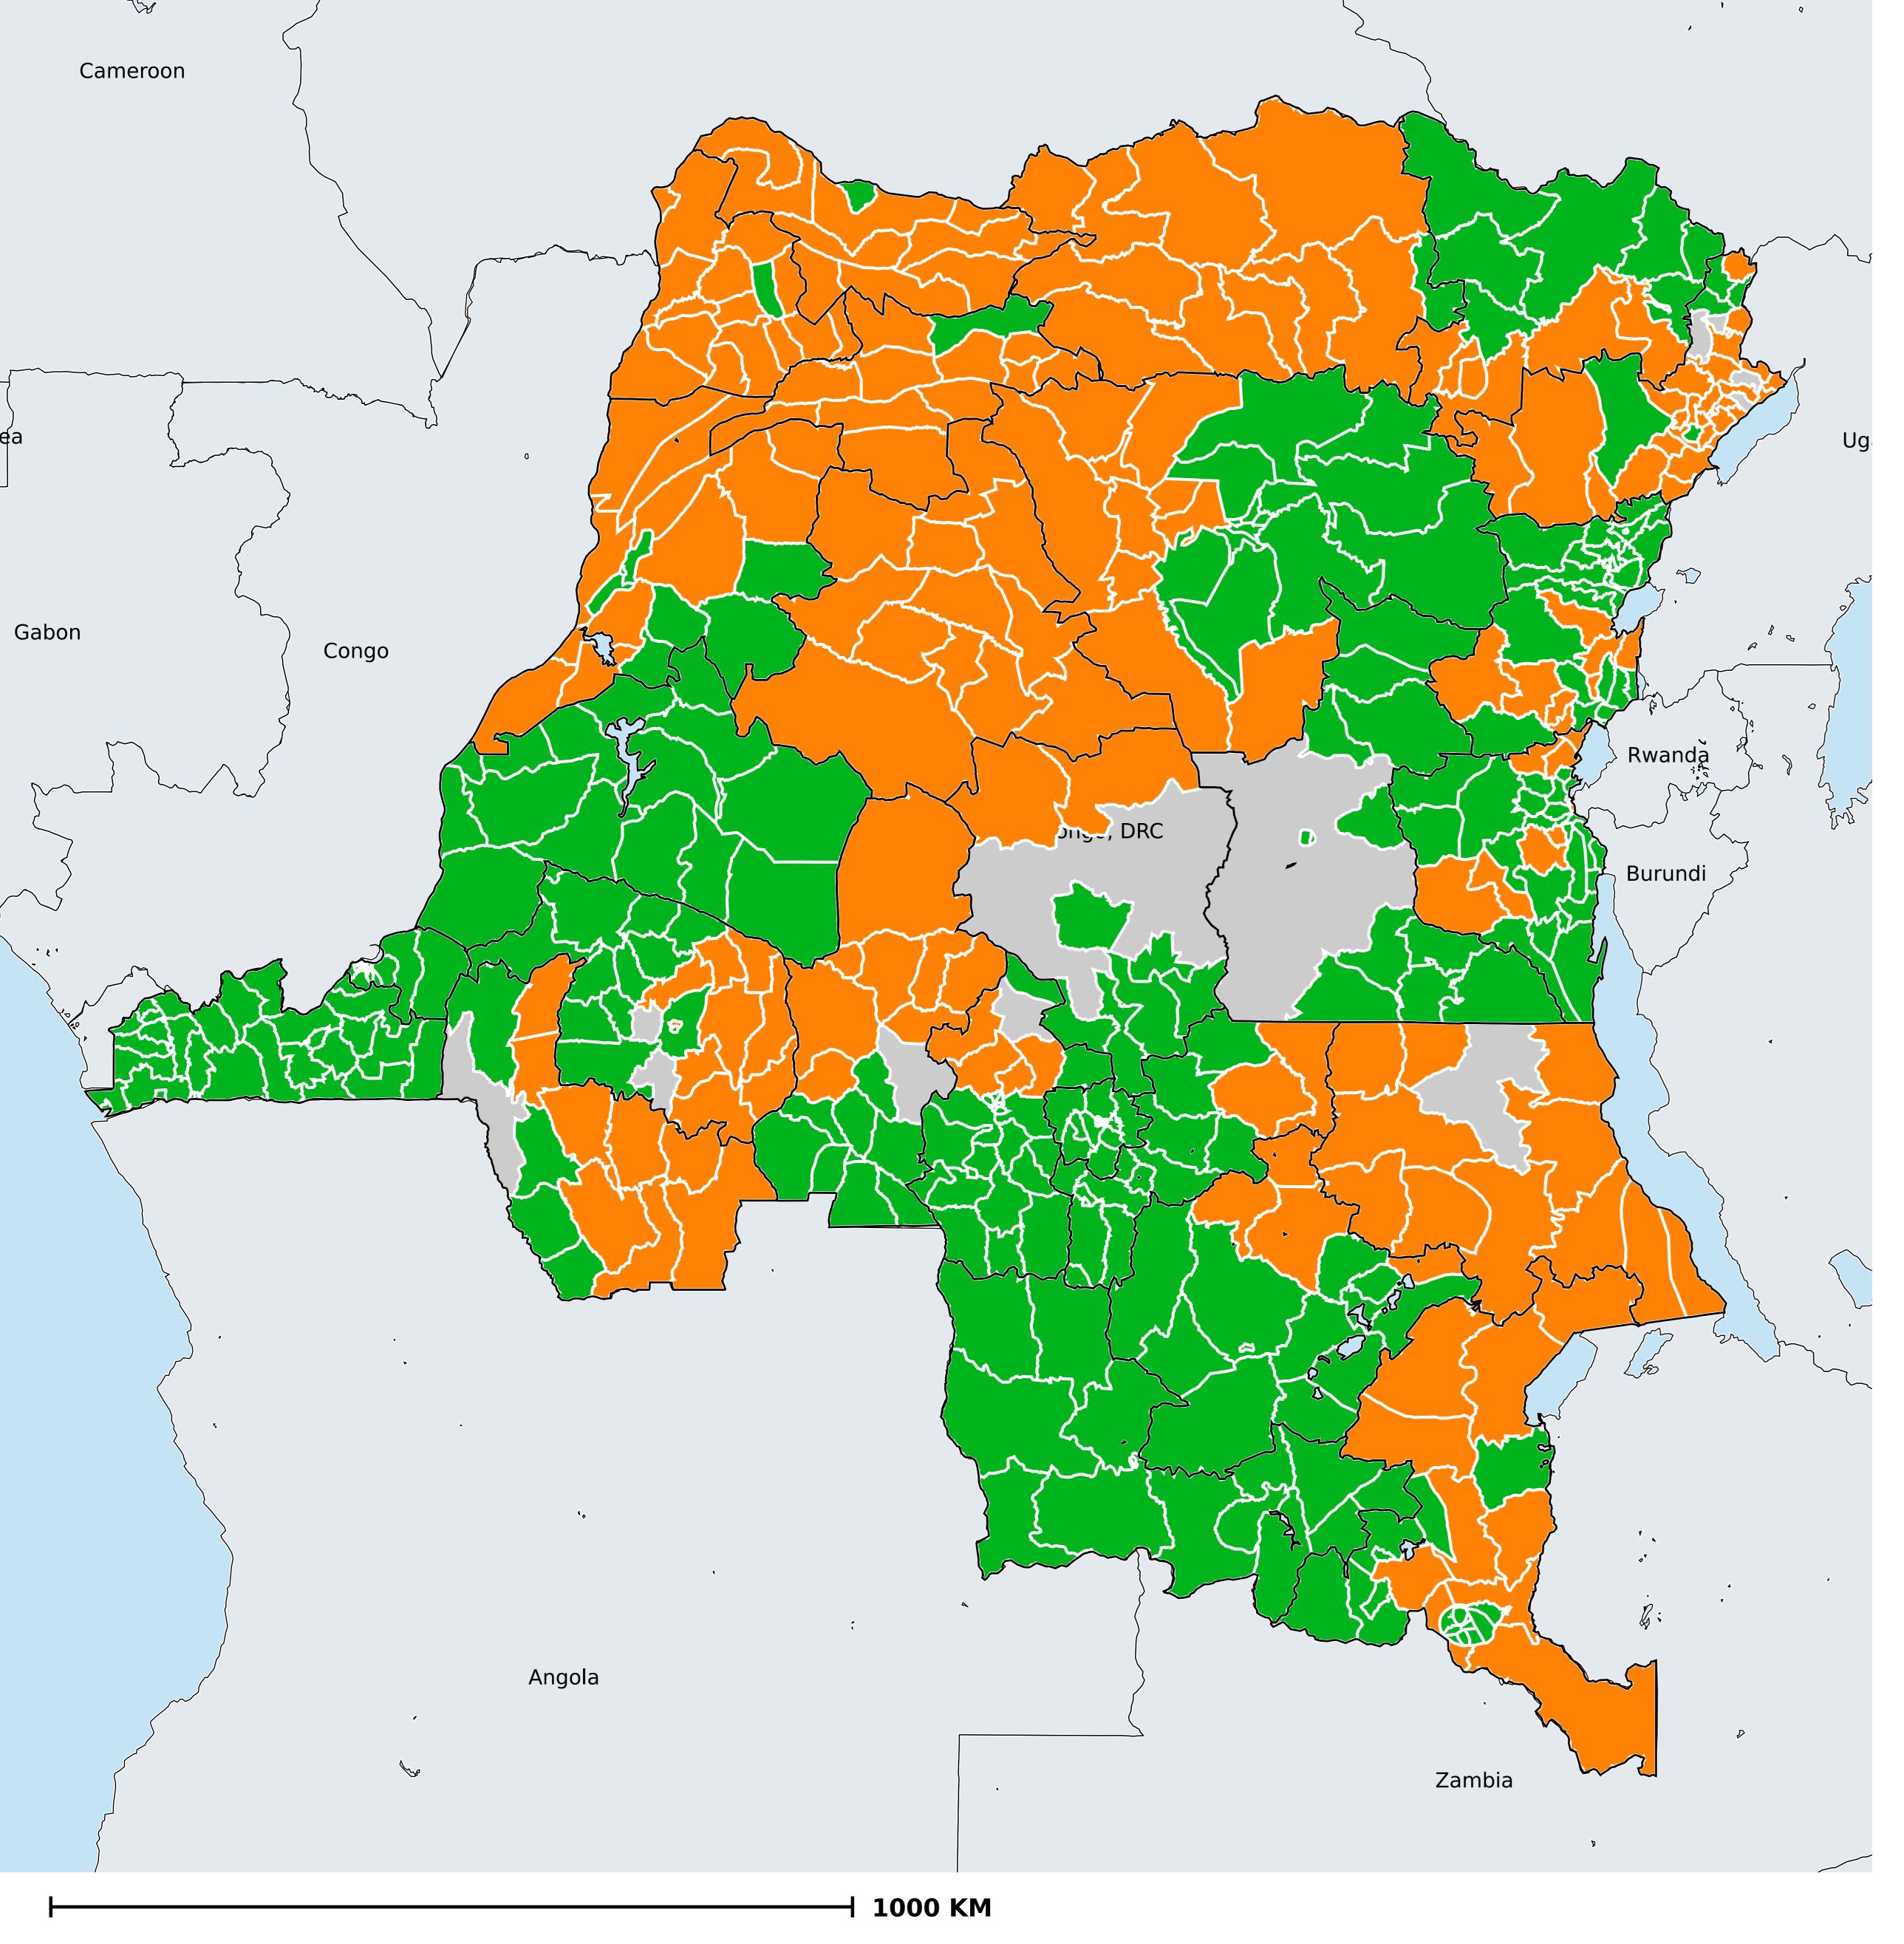

## Democratic Republic of the Congo (2013) Geographic MDA/PC coverage of Trachoma

Trachoma > MDA/PC coverage > Geographic coverage

MDA not warranted
Endemicity unknown
MDA not delivered - Endemic
MDA delivered
Under post-intervention surveillance

Boundaries, names and designations used here do not imply expression of WHO opinion concerning the legal status of any country, territory or area, or of its authorities, or concerning delimitation of frontiers or boundaries. Dotted / dashed lines represent approximate border lines for which there may not yet be full agreement.

## **Data Source:**

Data provided by health ministries to ESPEN through WHO reporting processes. All reasonable precautions have been taken to verify this information

Copyright 2022 WHO. All rights reserved. Generated 06 October 2022