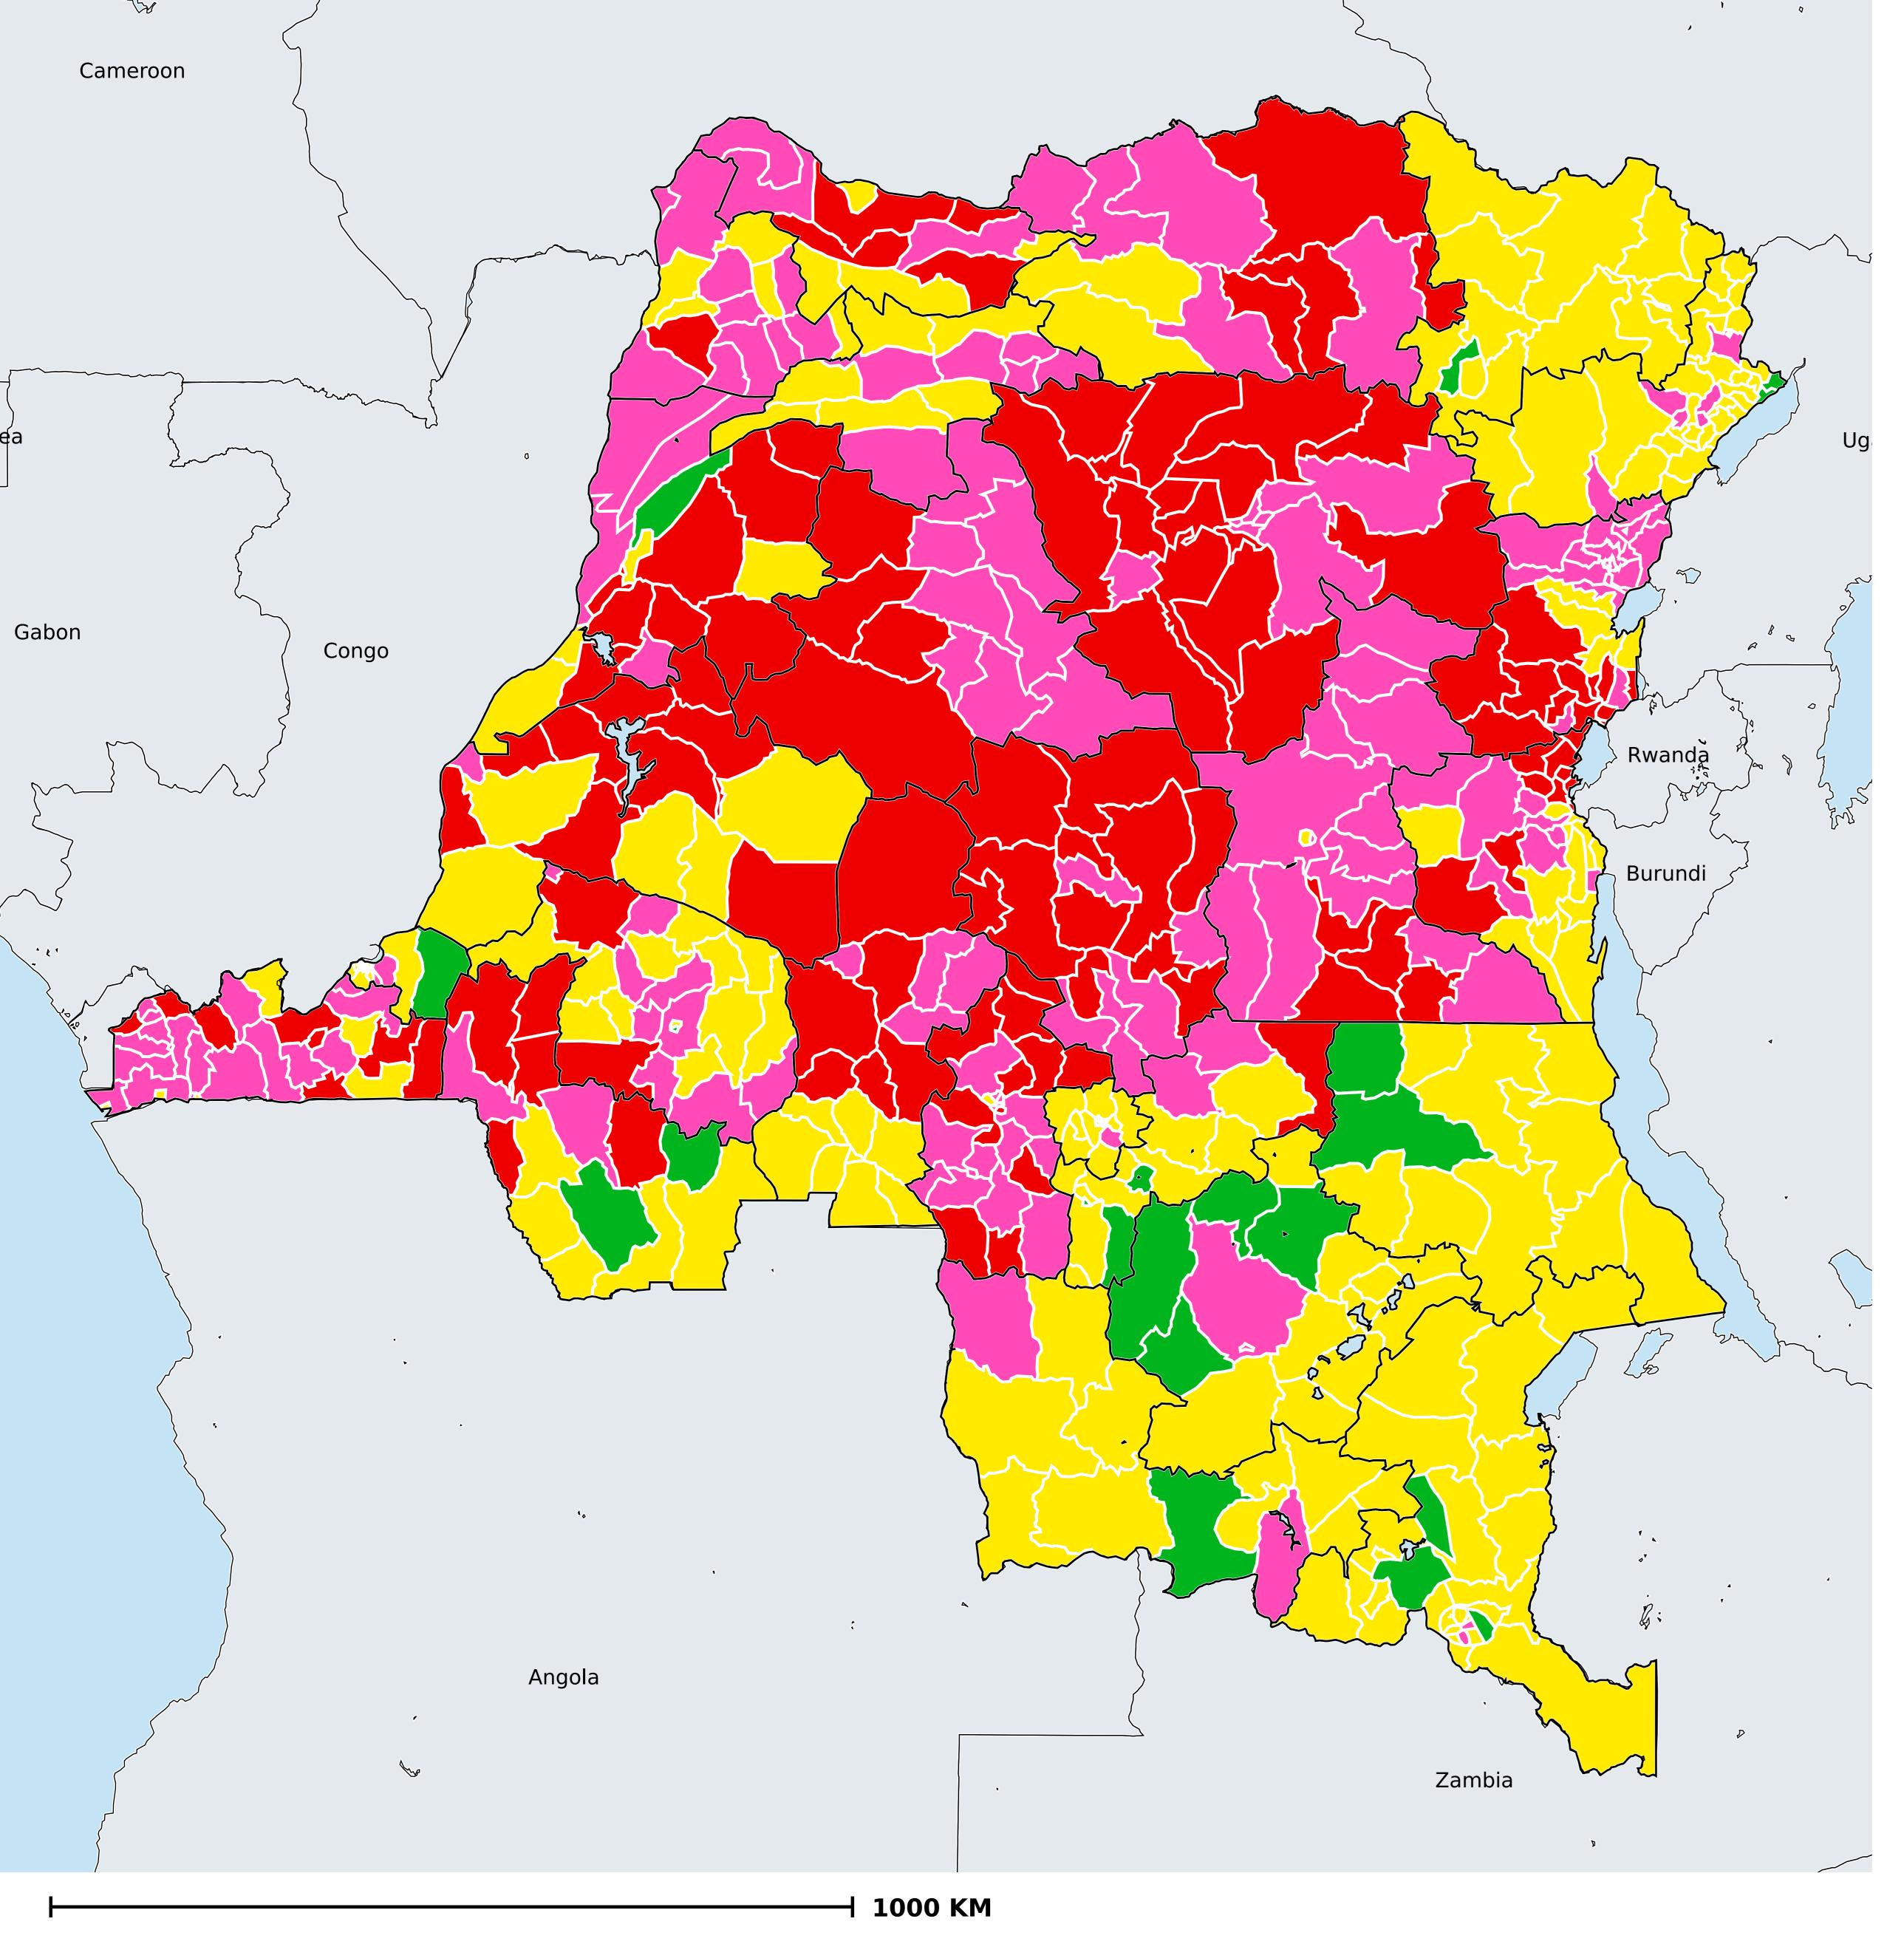

## Democratic Republic of the Congo (2022) Status of Soil-transmitted helminthiasis

Elimination

## Soil-transmitted helminthiasis > Endemicity

Boundaries, names and designations used here do not imply expression of WHO opinion concerning the legal status of any country, territory or area, or of its authorities, or concerning delimitation of frontiers or boundaries. Dotted / dashed lines represent approximate border lines for which there may not yet be full agreement.

## **Data Source:**

Data provided by health ministries to ESPEN through WHO reporting processes. All reasonable precautions have been taken to verify this information

Copyright 2024 WHO. All rights reserved. Generated 23 January 2024