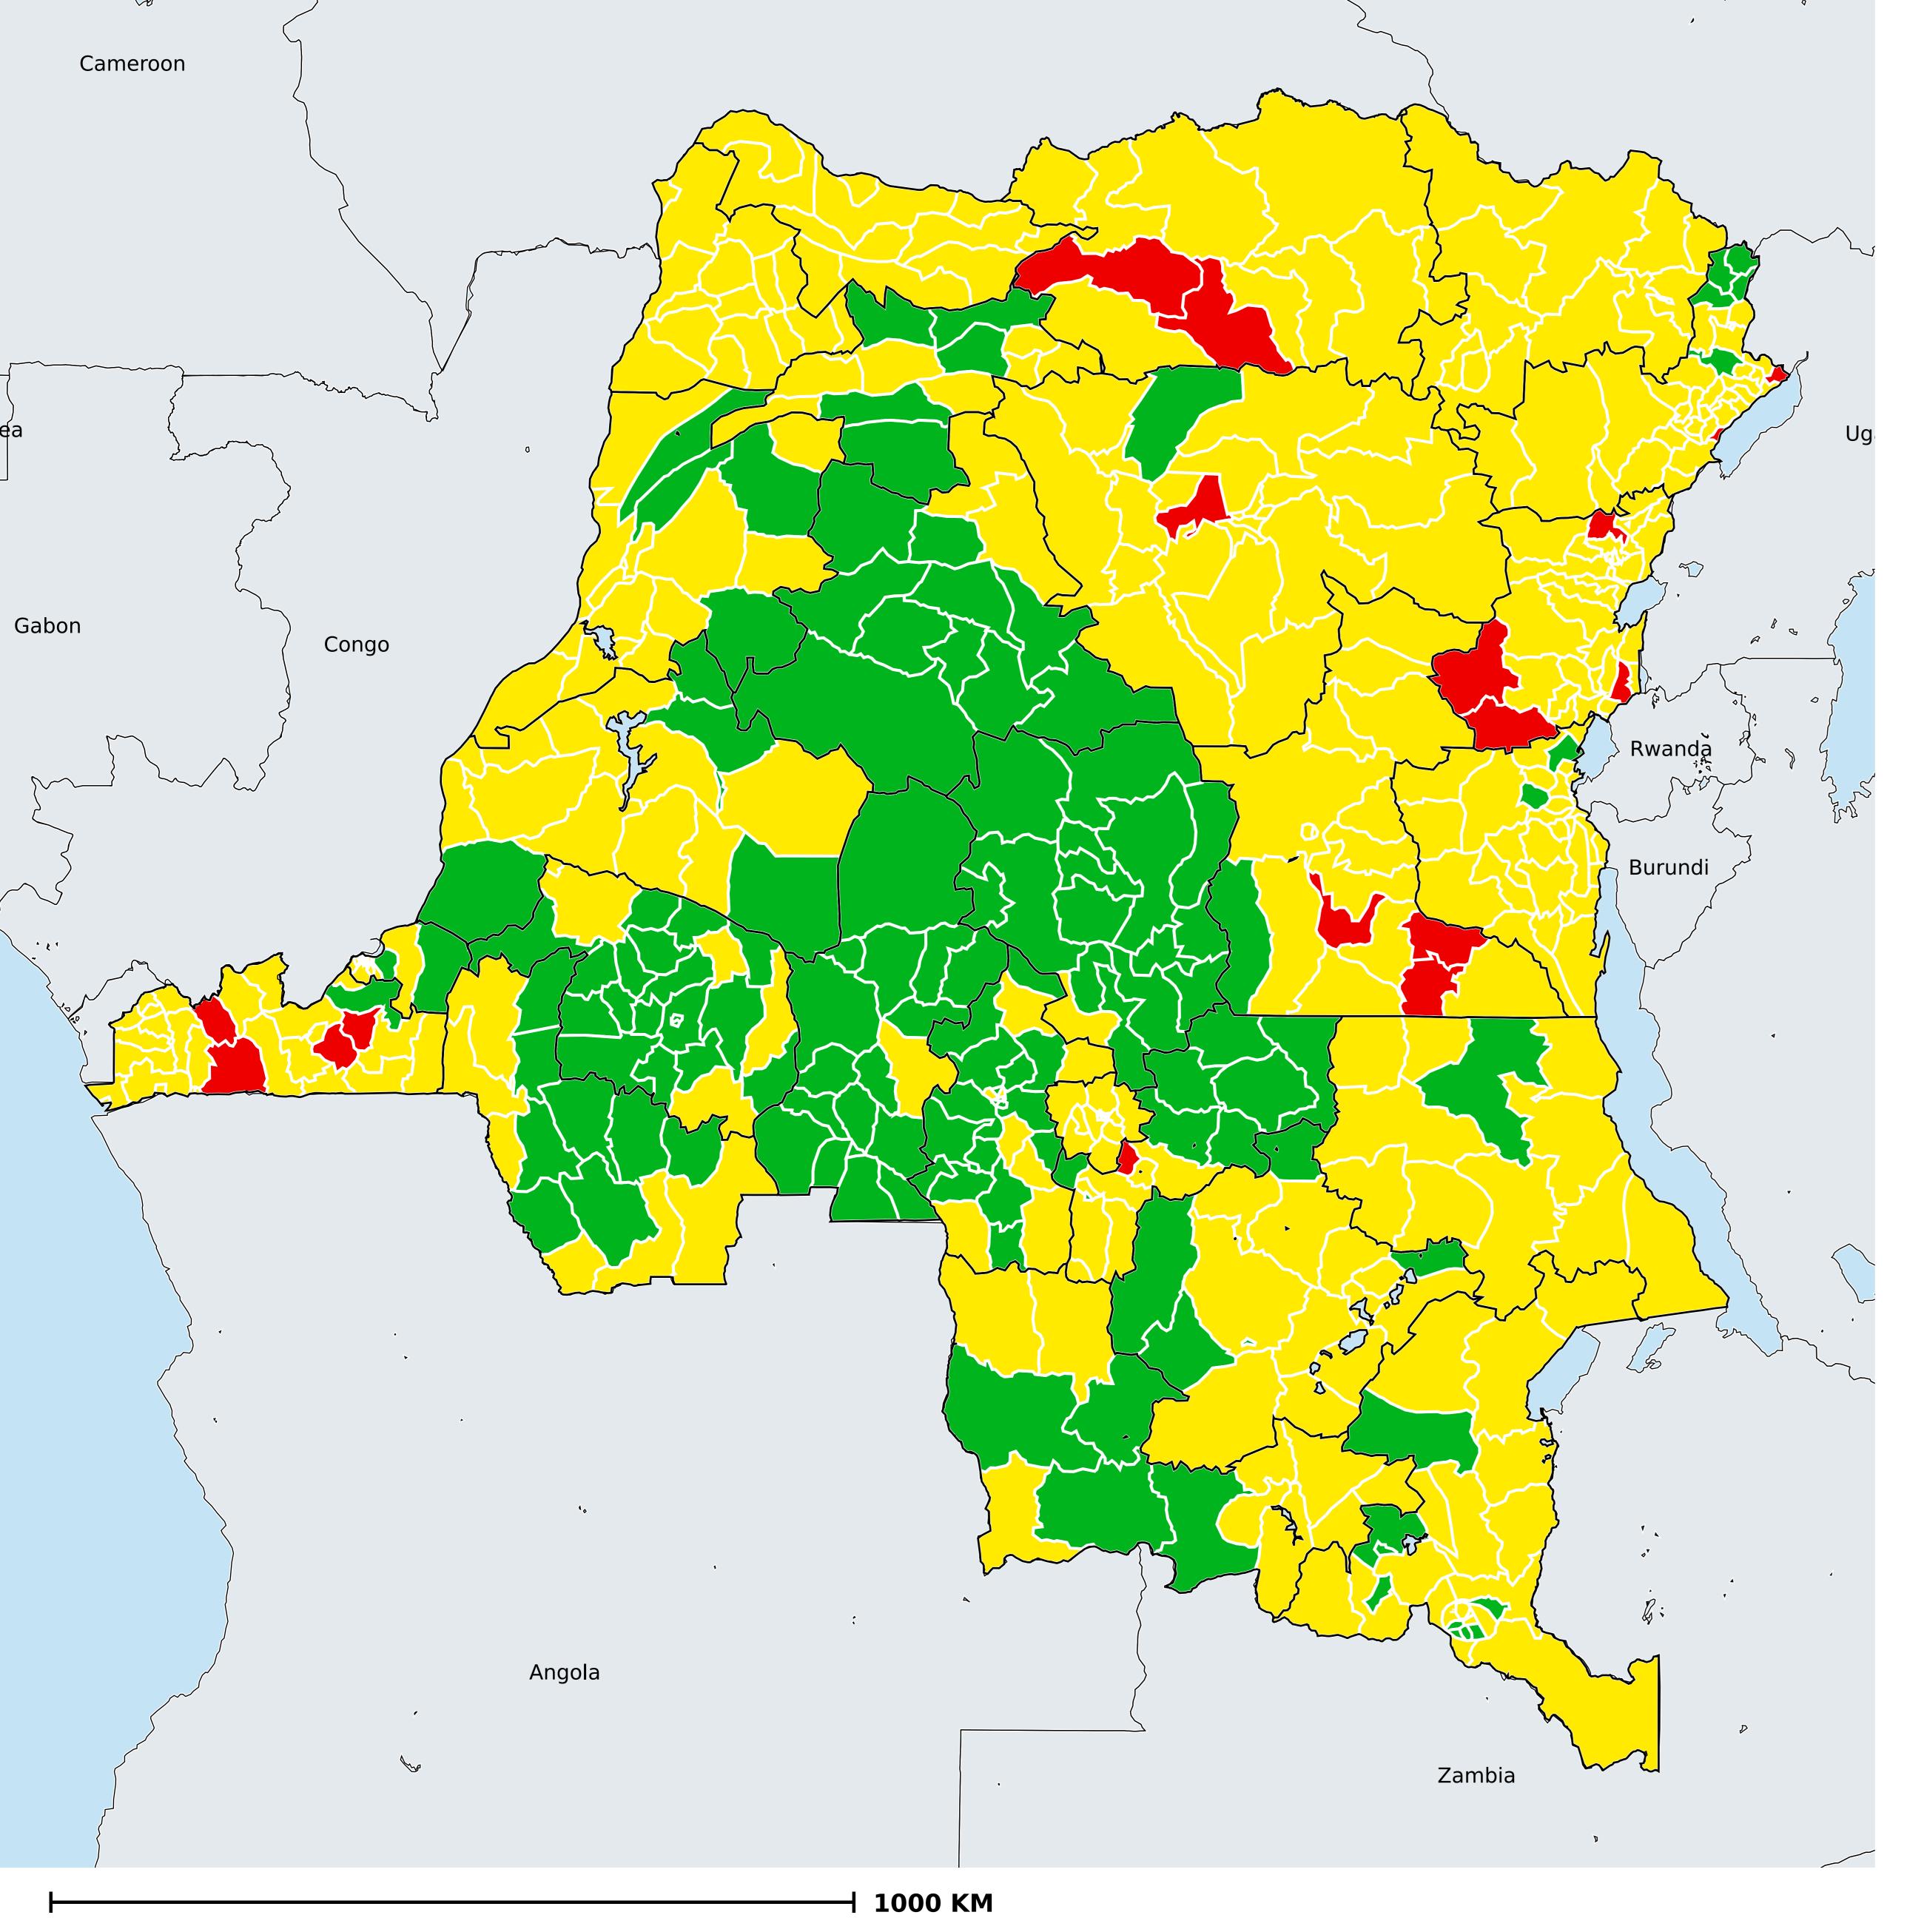

## Democratic Republic of the Congo (2020) Therapeutic coverage - Total population

Therapeutic coverage - Total population requiring treatment MDA/PC coverage of Schistosomiasis

Schistosomiasis > MDA/PC coverage > Therapeutic coverage

- Total population requiring treatment

Endemicity unknown

PC not required

PC not delivered - High endemicity

PC not delivered - Low/Moderate endemicity

< 75% coverage

≥75% coverage

No data available

Boundaries, names and designations used here do not imply expression of WHO opinion concerning the legal status of any country, territory or area, or of its authorities, or concerning delimitation of frontiers or boundaries. Dotted / dashed lines represent approximate border lines for which there may not yet be full agreement.