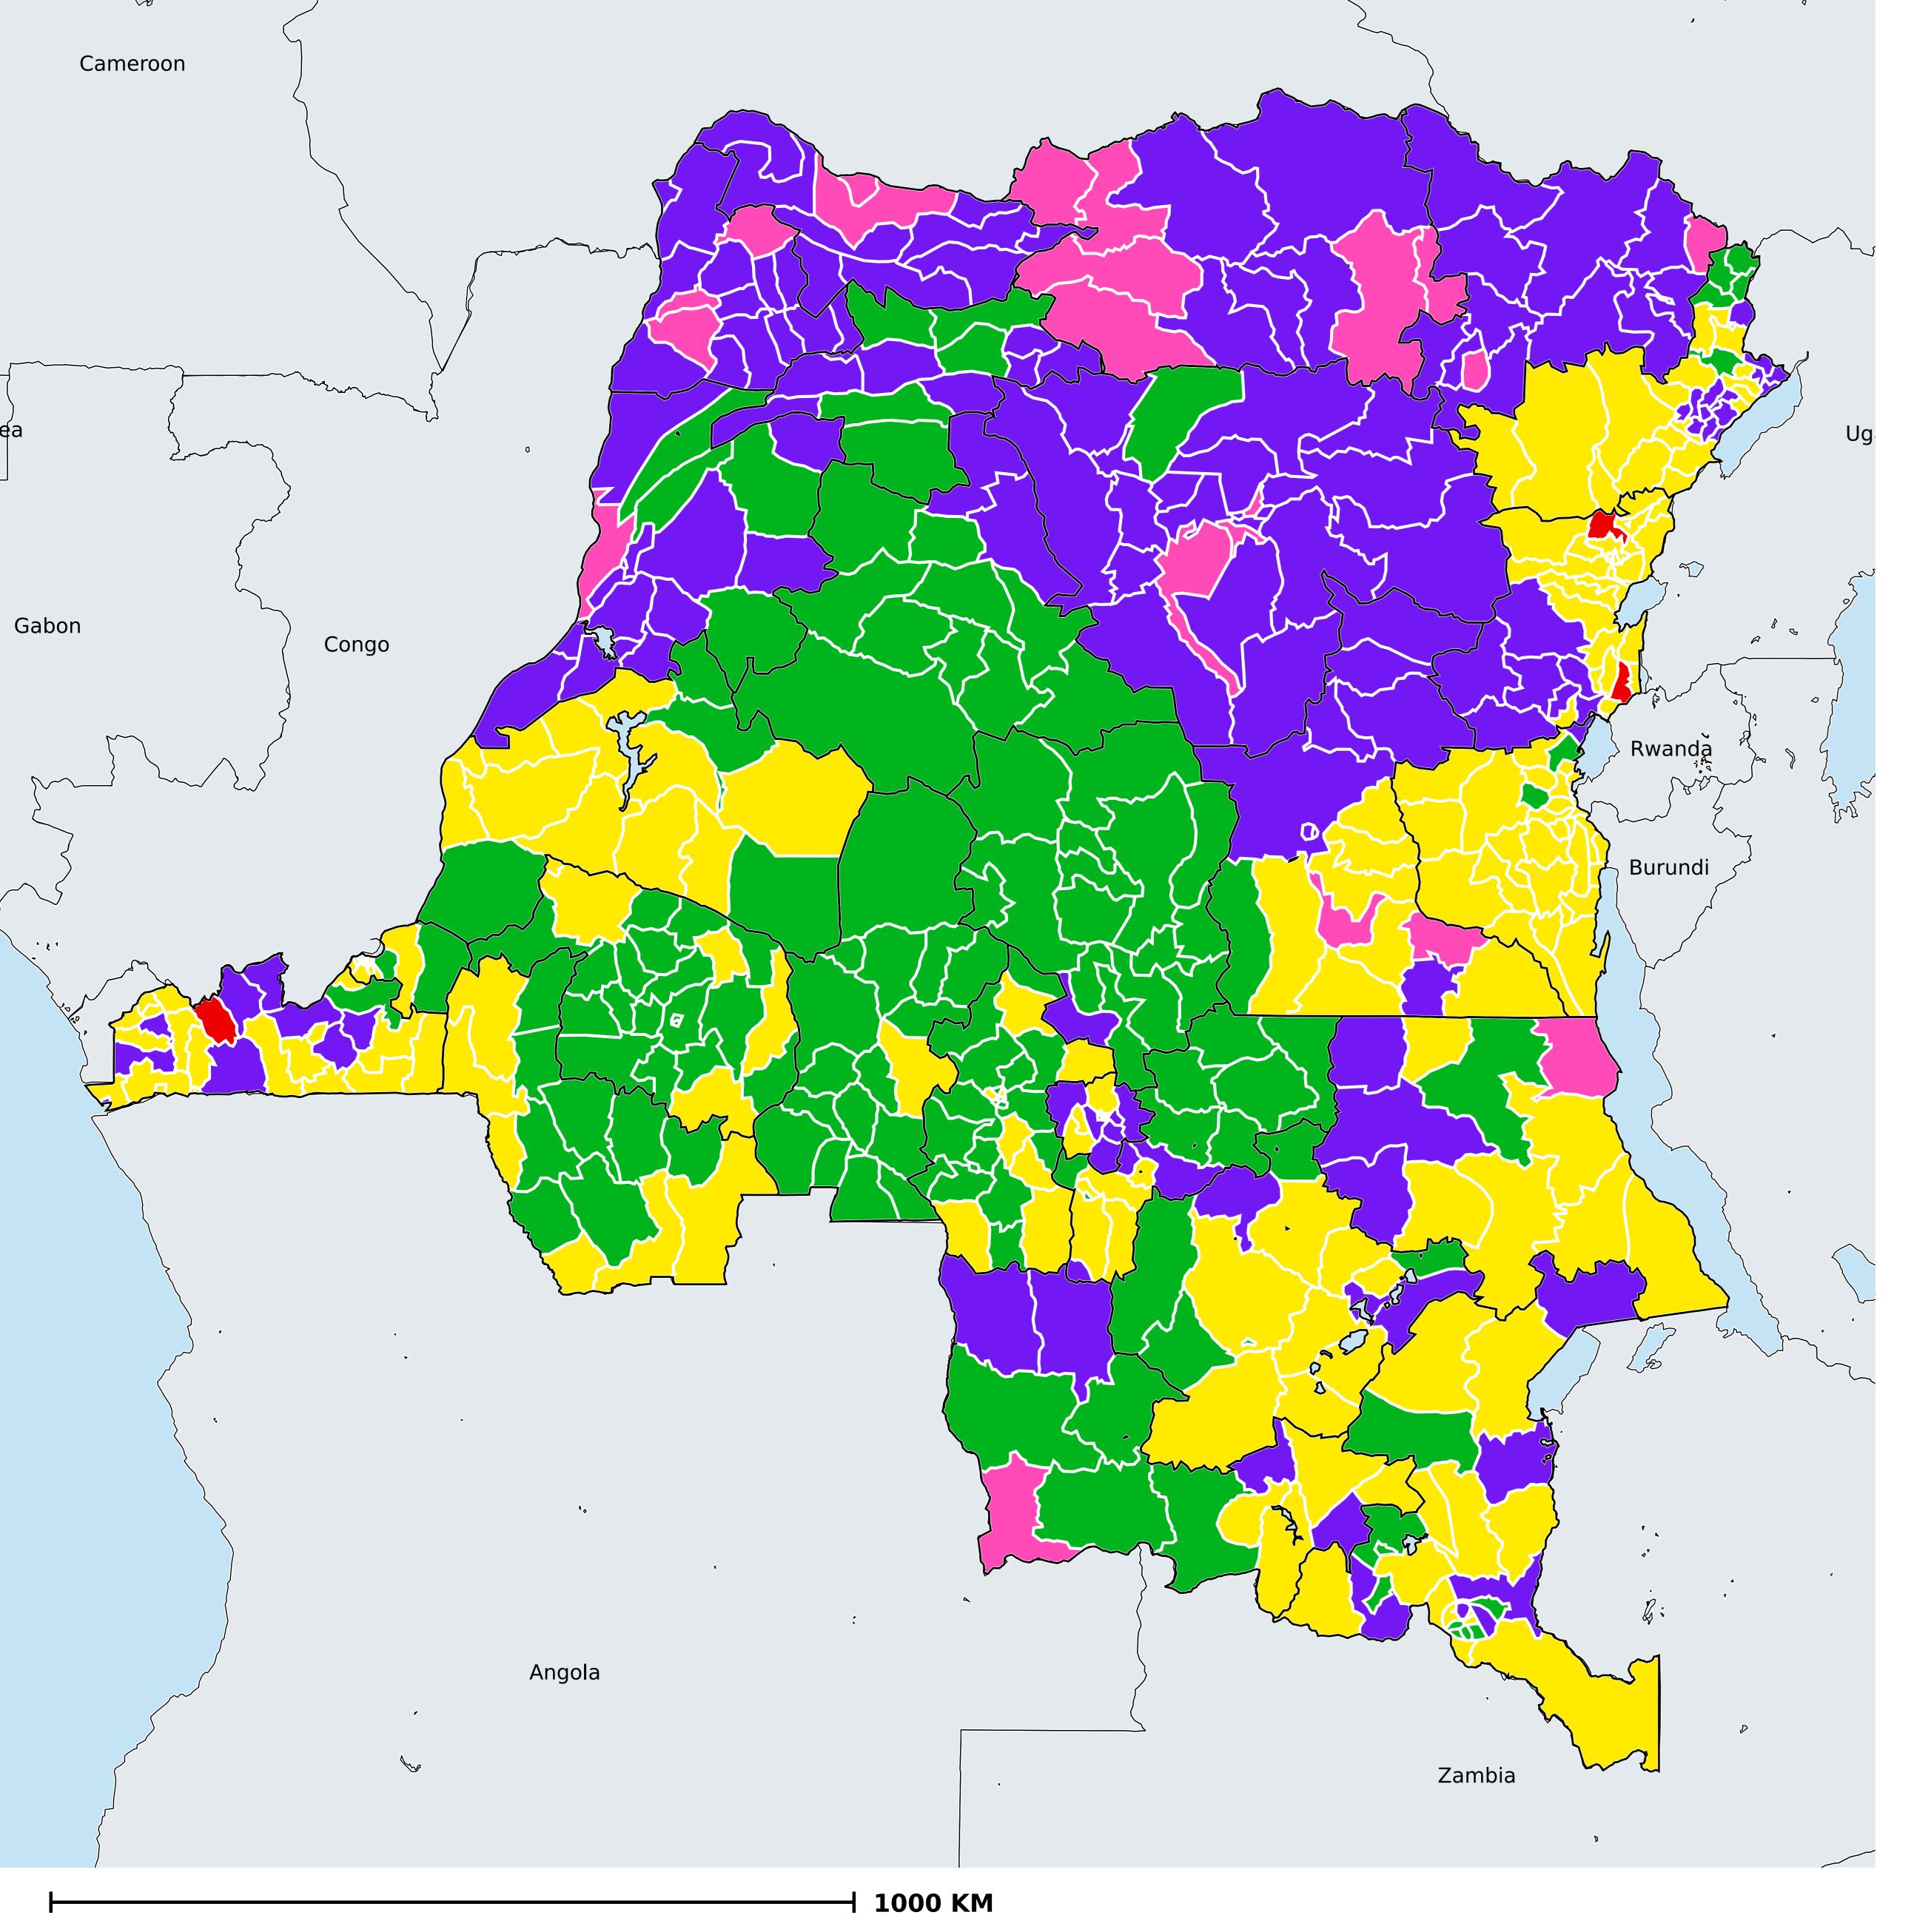

## Democratic Republic of the Congo (2017) Therapeutic coverage - Total population

Therapeutic coverage - Total population requiring treatment MDA/PC coverage of Schistosomiasis

Schistosomiasis > MDA/PC coverage > Therapeutic coverage

- Total population requiring treatment

Endemicity unknown

PC not required

PC not delivered - High endemicity

PC not delivered - Low/Moderate endemicity

< 75% coverage

≥75% coverage

No data available

Boundaries, names and designations used here do not imply expression of WHO opinion concerning the legal status of any country, territory or area, or of its authorities, or concerning delimitation of frontiers or boundaries. Dotted / dashed lines represent approximate border lines for which there may not yet be full agreement.

## **Data Source:**

Data provided by health ministries to ESPEN through WHO reporting processes. All reasonable precautions have been taken to verify this information

Copyright 2023 WHO. All rights reserved. Generated 18 September 2023