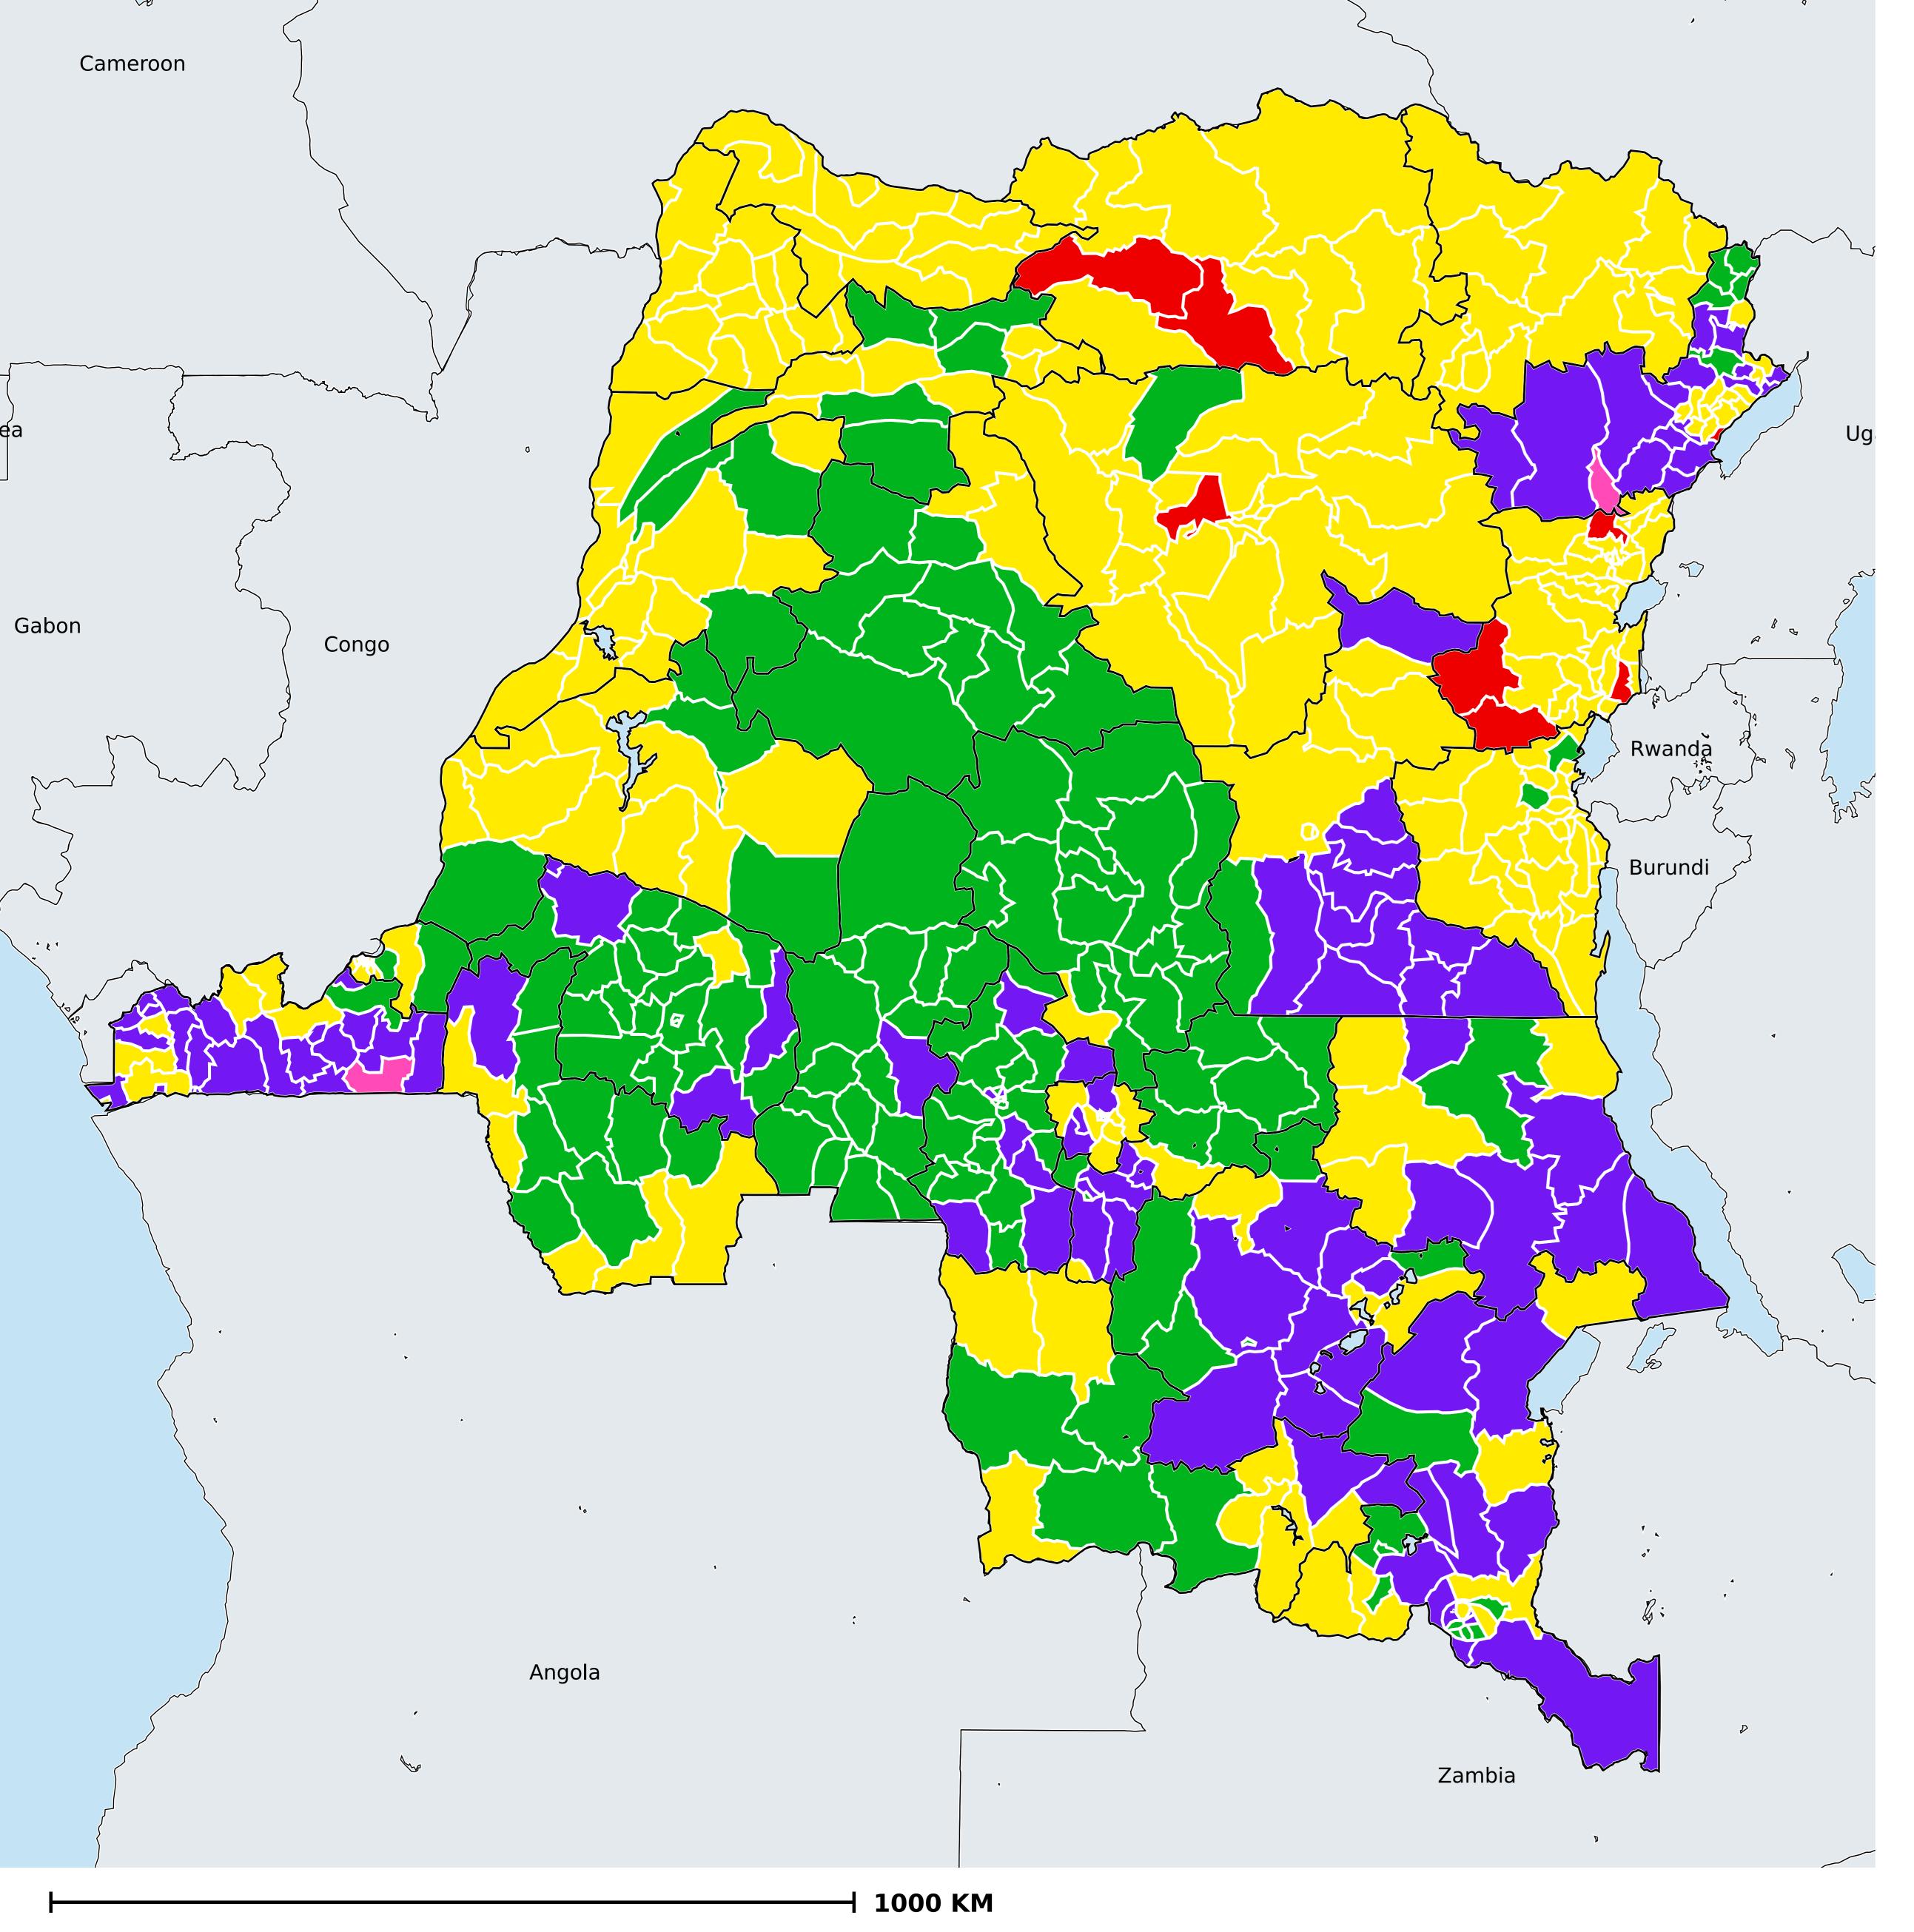

## Democratic Republic of the Congo (2016) Therapeutic coverage - Total population

Therapeutic coverage - Total population requiring treatment MDA/PC coverage of Schistosomiasis

Schistosomiasis > MDA/PC coverage > Therapeutic coverage

- Total population requiring treatment

Endemicity unknown

PC not required

PC not delivered - High endemicity

PC not delivered - Low/Moderate endemicity

< 75% coverage

≥75% coverage

No data available

Boundaries, names and designations used here do not imply expression of WHO opinion concerning the legal status of any country, territory or area, or of its authorities, or concerning delimitation of frontiers or boundaries. Dotted / dashed lines represent approximate border lines for which there may not yet be full agreement.