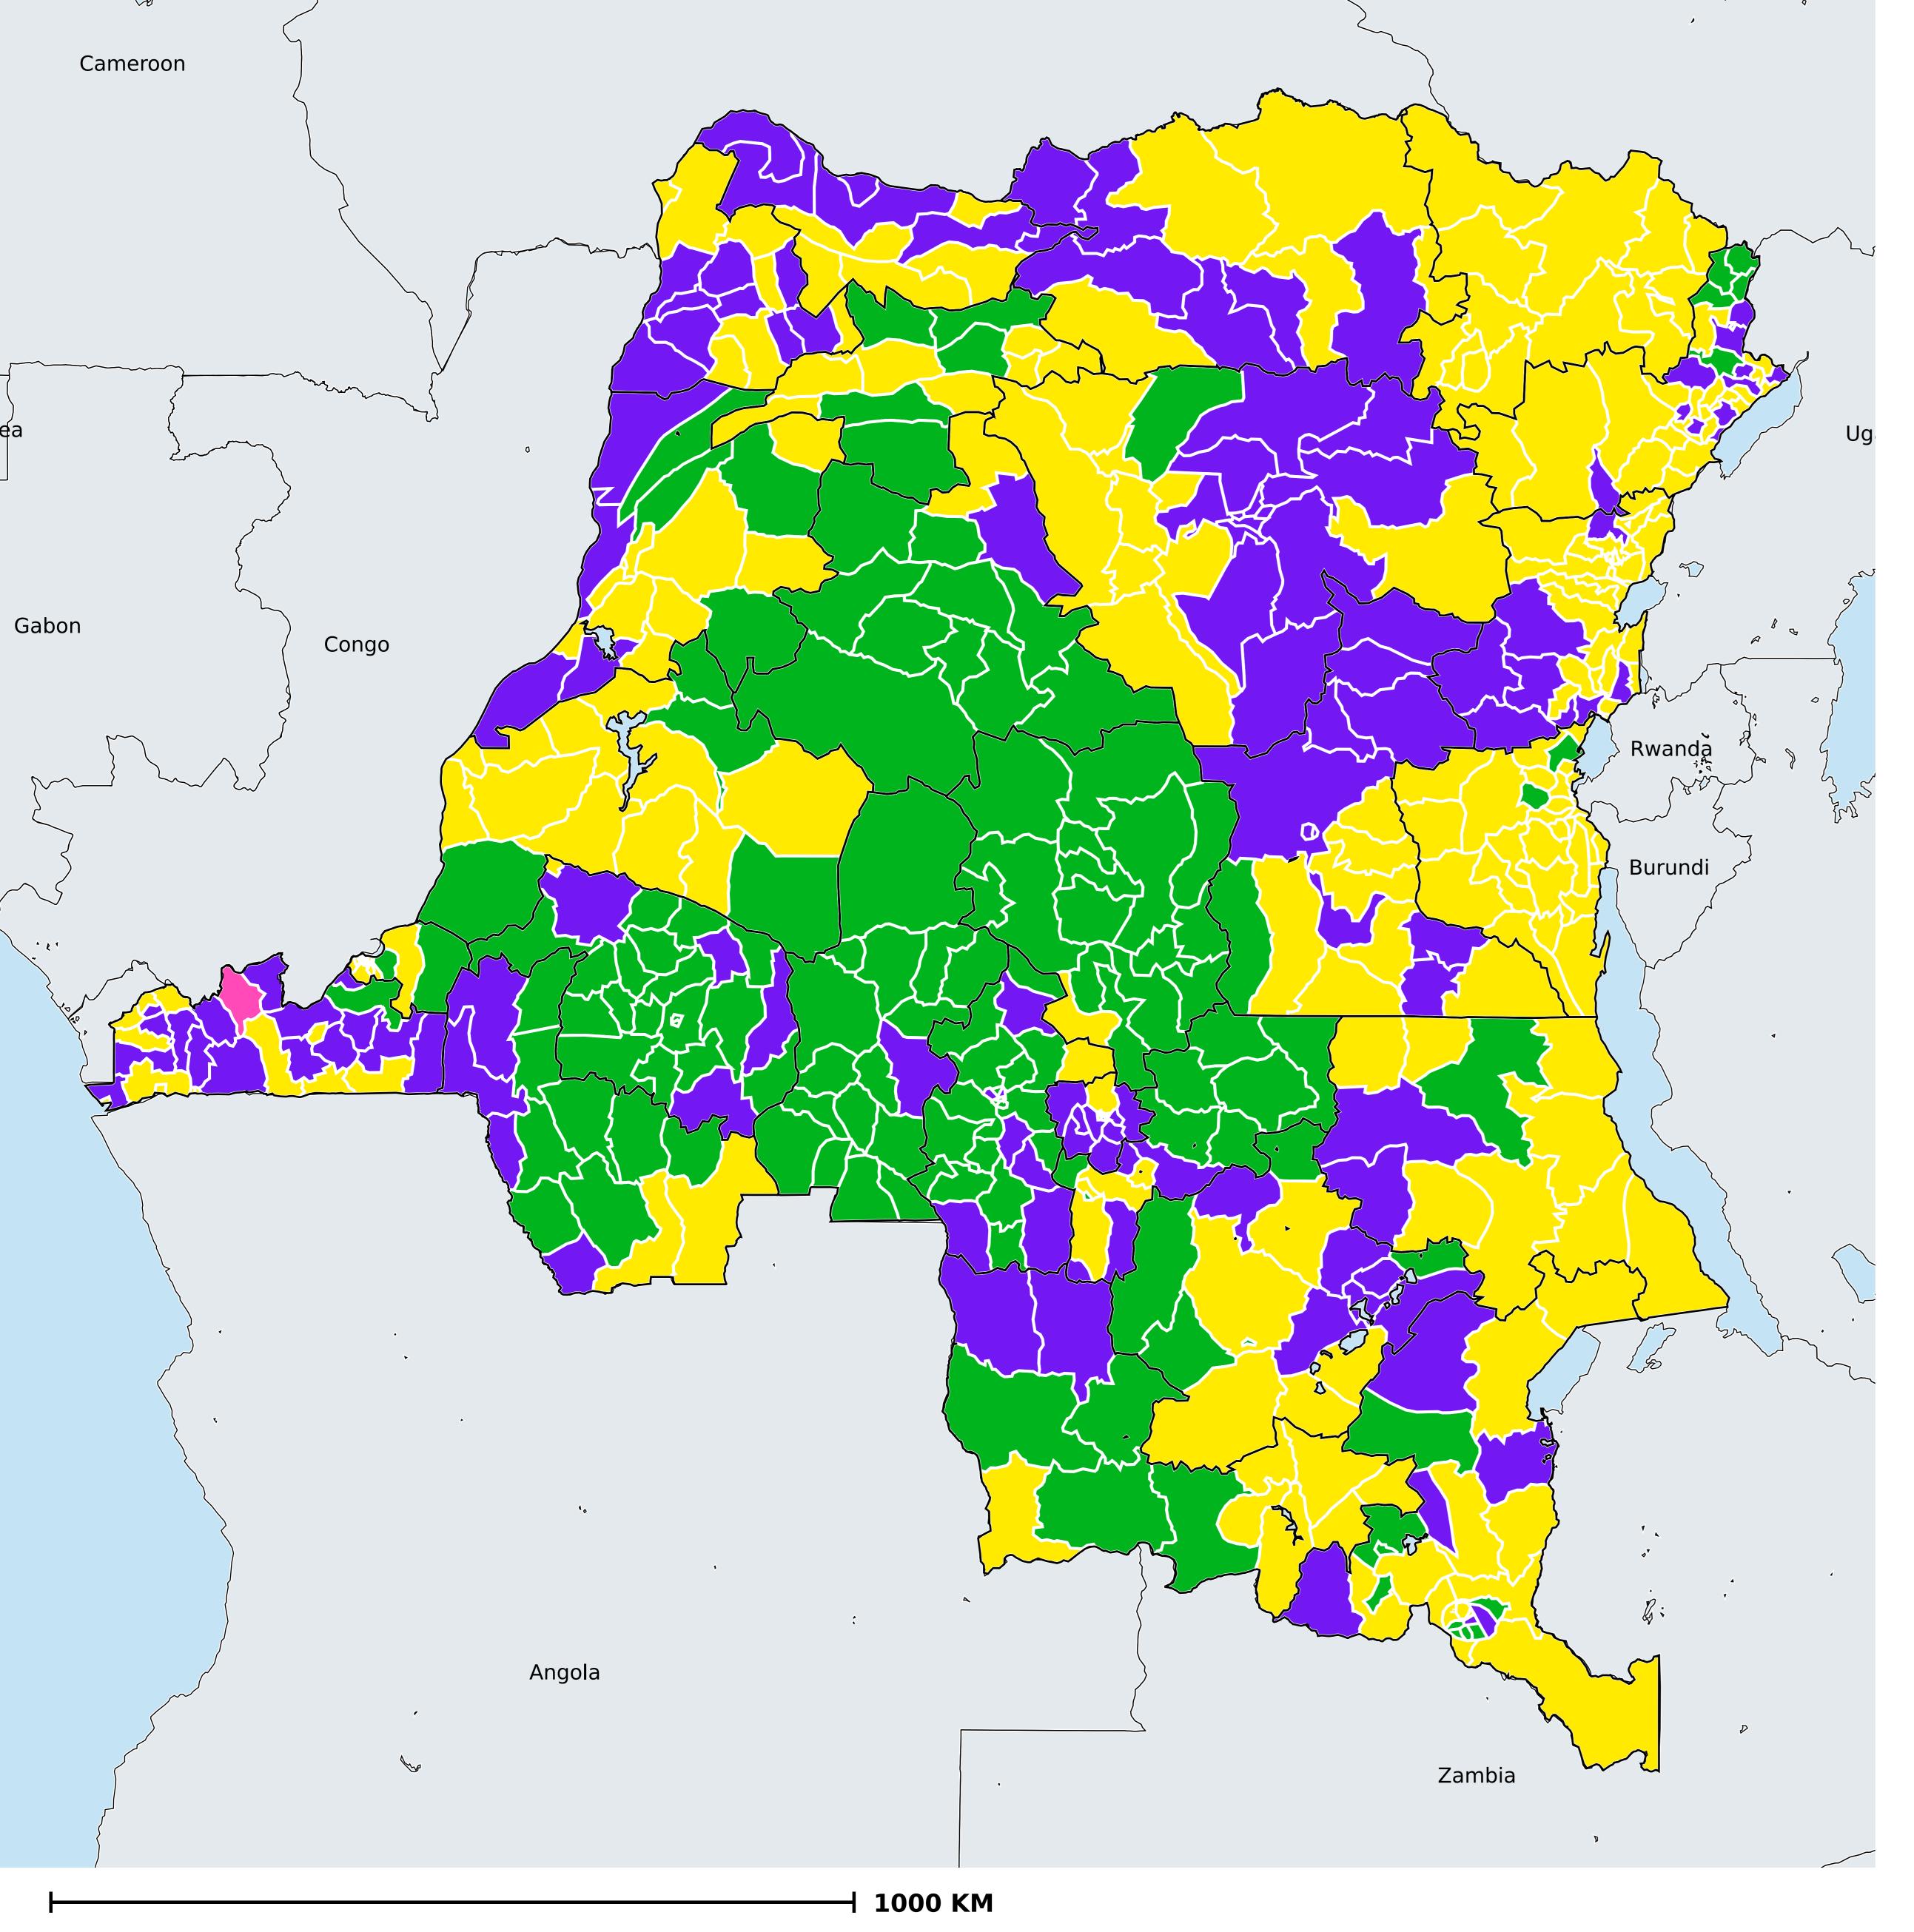

## Democratic Republic of the Congo (2019) Therapeutic coverage - SAC MDA/PC coverage

of Schistosomiasis

Schistosomiasis > MDA/PC coverage > Therapeutic coverage - SAC

Endemicity unknown PC not required

PC not delivered - High endemicity

PC not delivered - Low/Moderate endemicity

< 75% coverage

≥75% coverage

No data available

Boundaries, names and designations used here do not imply expression of WHO opinion concerning the legal status of any country, territory or area, or of its authorities, or concerning delimitation of frontiers or boundaries. Dotted / dashed lines represent approximate border lines for which there may not yet be full agreement.

## **Data Source:**

Data provided by health ministries to ESPEN through WHO reporting processes. All reasonable precautions have been taken to verify this information

Copyright 2023 WHO. All rights reserved. Generated 18 September 2023