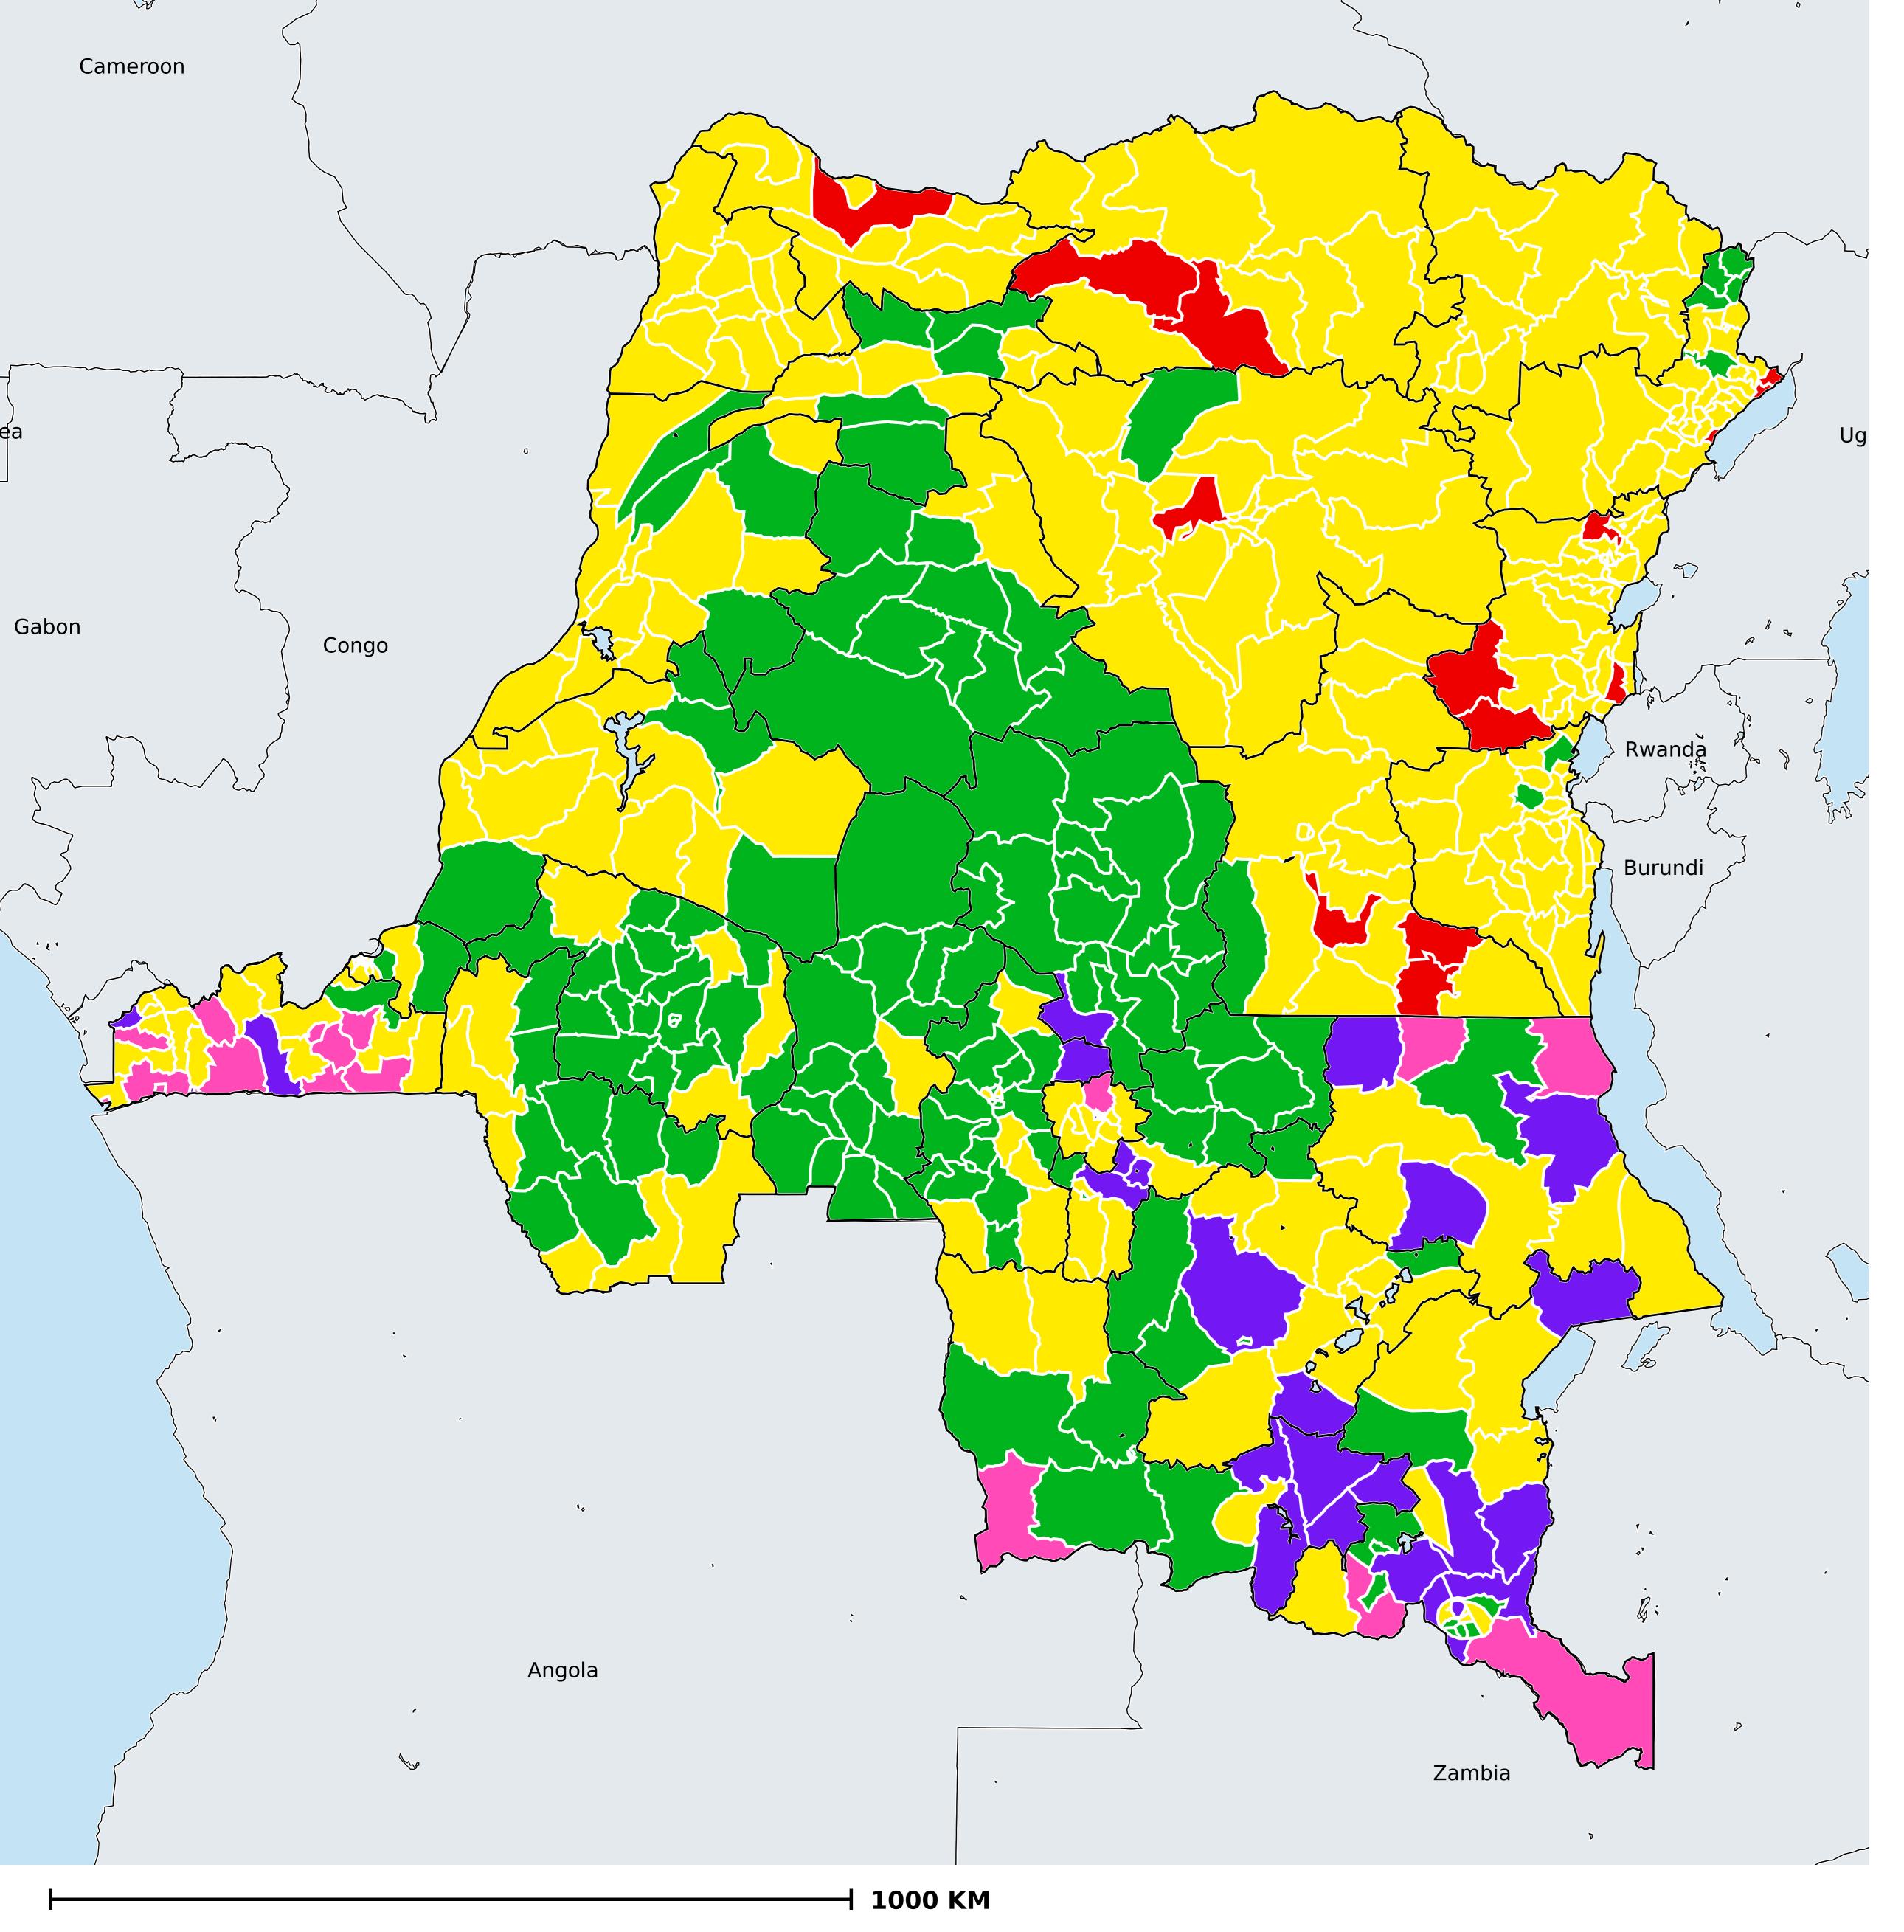

## Democratic Republic of the Congo (2014) Therapeutic coverage - SAC MDA/PC coverage

of Schistosomiasis

Schistosomiasis > MDA/PC coverage > Therapeutic coverage - SAC

Endemicity unknown PC not required PC not delivered - High endemicity

PC not delivered - Low/Moderate endemicity

< 75% coverage ≥75% coverage No data available

Boundaries, names and designations used here do not imply expression of WHO opinion concerning the legal status of any country, territory or area, or of its authorities, or concerning delimitation of frontiers or boundaries. Dotted / dashed lines represent approximate border lines for which there may not yet be full agreement.

## **Data Source:**

Data provided by health ministries to ESPEN through WHO reporting processes. All reasonable precautions have been taken to verify this information

Copyright 2023 WHO. All rights reserved. Generated 18 September 2023