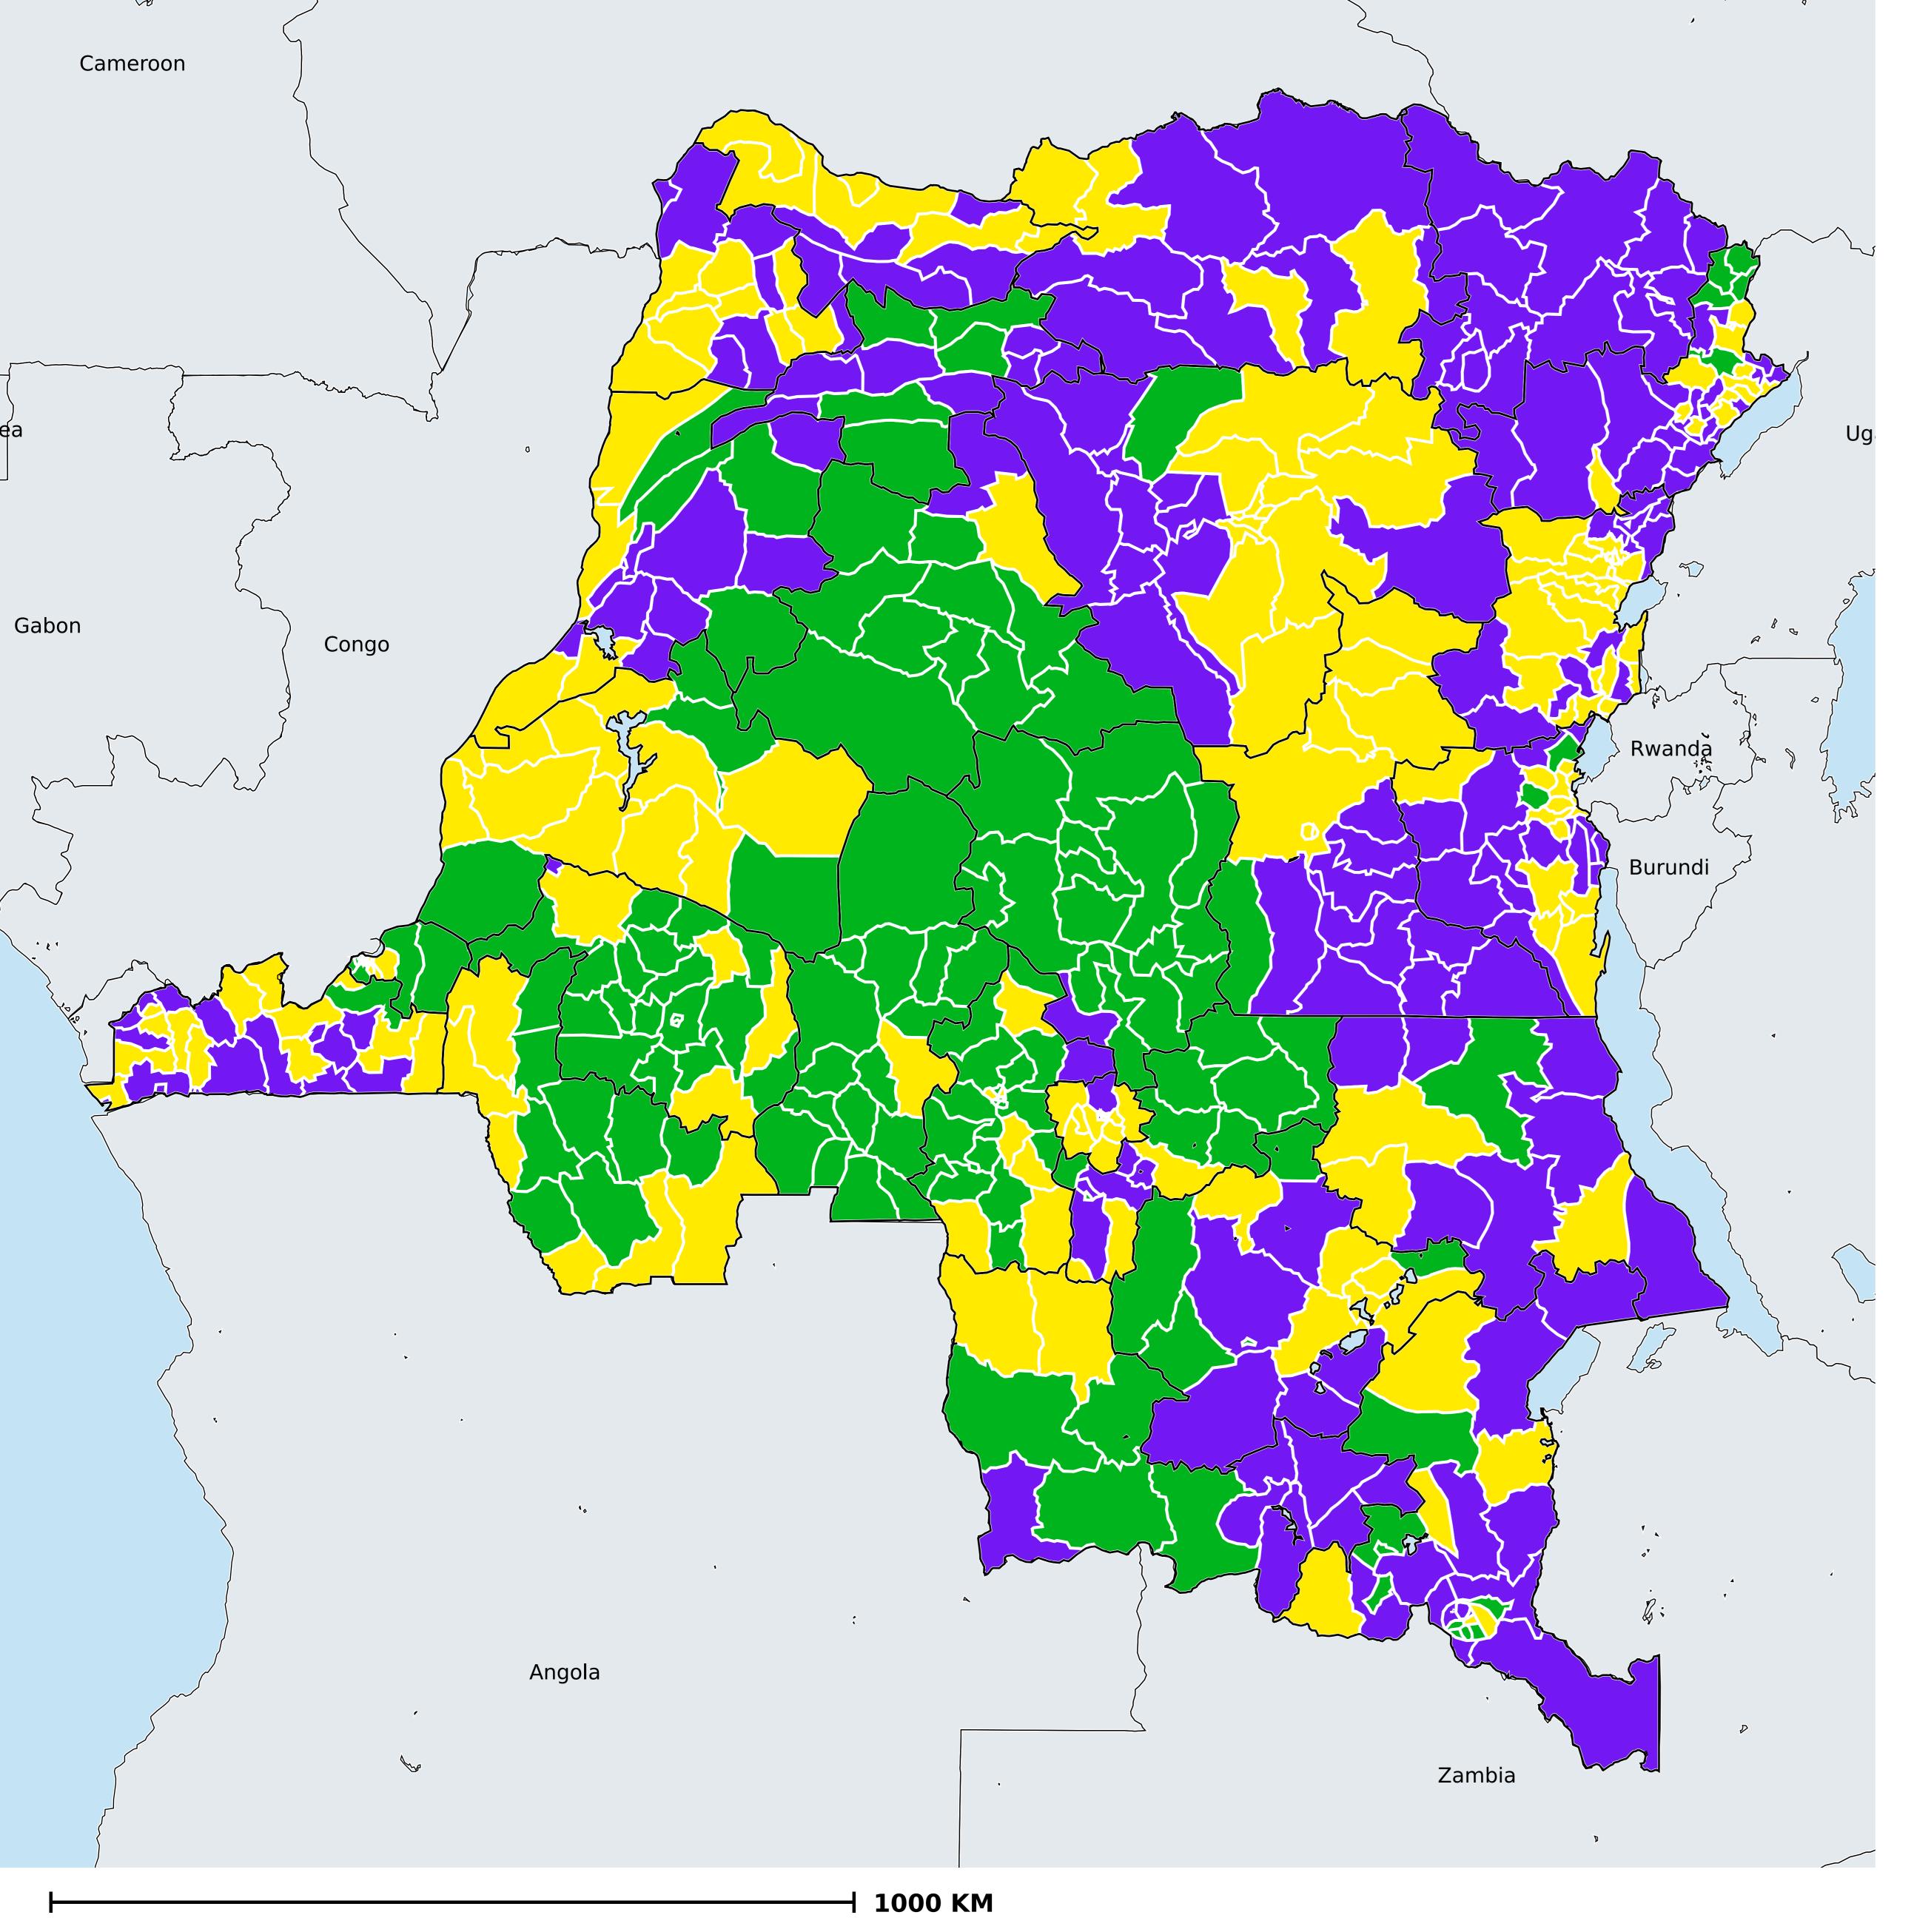

## Democratic Republic of the Congo (2021) Geographic coverage - Total population

Geographic coverage - Total population requiring treatment MDA/PC coverage of Schistosomiasis

Schistosomiasis > MDA/PC coverage > Geographic coverage - Total population requiring treatment

Boundaries, names and designations used here do not imply expression of WHO opinion concerning the legal status of any country, territory or area, or of its authorities, or concerning delimitation of frontiers or boundaries. Dotted / dashed lines represent approximate border lines for which there may not yet be full agreement.

## **Data Source:**

Data provided by health ministries to ESPEN through WHO reporting processes. All reasonable precautions have been taken to verify this information

Copyright 2024 WHO. All rights reserved. Generated 26 January 2024