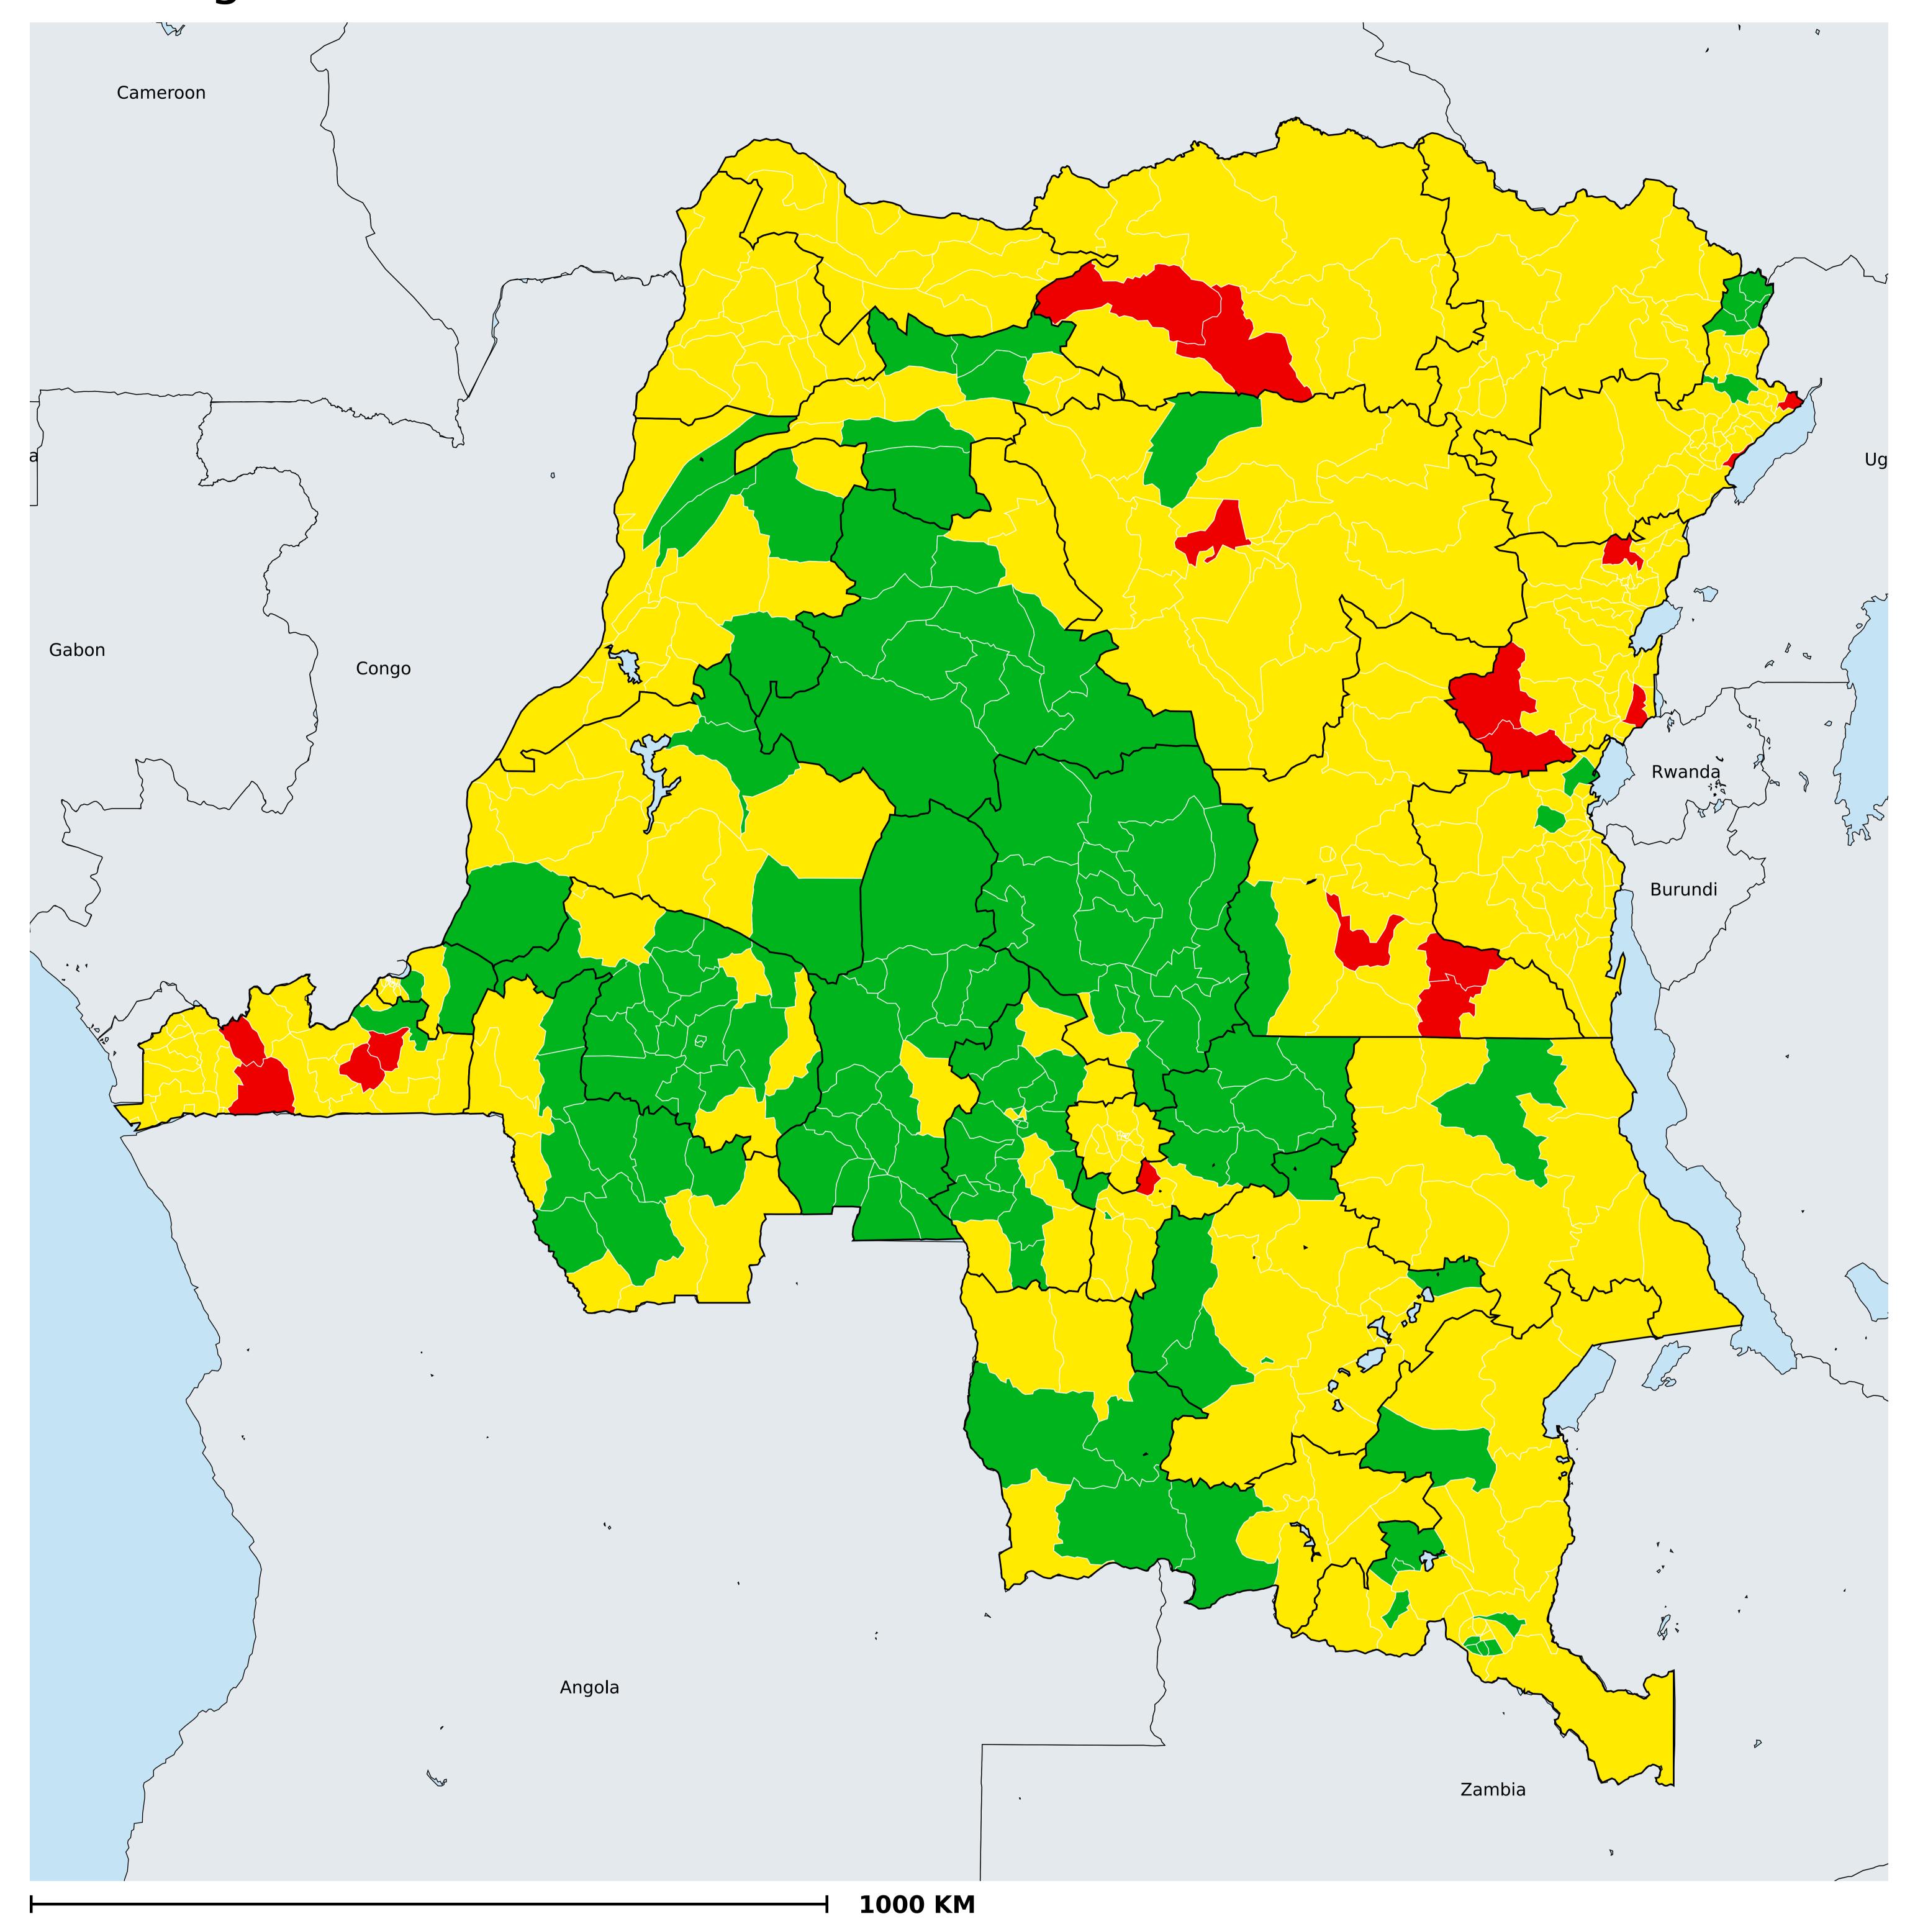

## Democratic Republic of the Congo (2020)

Geographic coverage - Total population requiring treatment MDA/PC coverage of Schistosomiasis

Boundaries, names and designations used here do not imply expression of WHO opinion concerning the legal status of any country, territory or area, or of its authorities, or concerning delimitation of frontiers or boundaries. Dotted / dashed lines represent approximate border lines for which there may not yet be full agreement.

Schistosomiasis > MDA/PC coverage > Geographic coverage - Total population requiring treatment

Endemicity unknown
PC not required
PC delivered
PC not delivered - Low/Moderate endemicity
PC not delivered - High endemicity
No data available