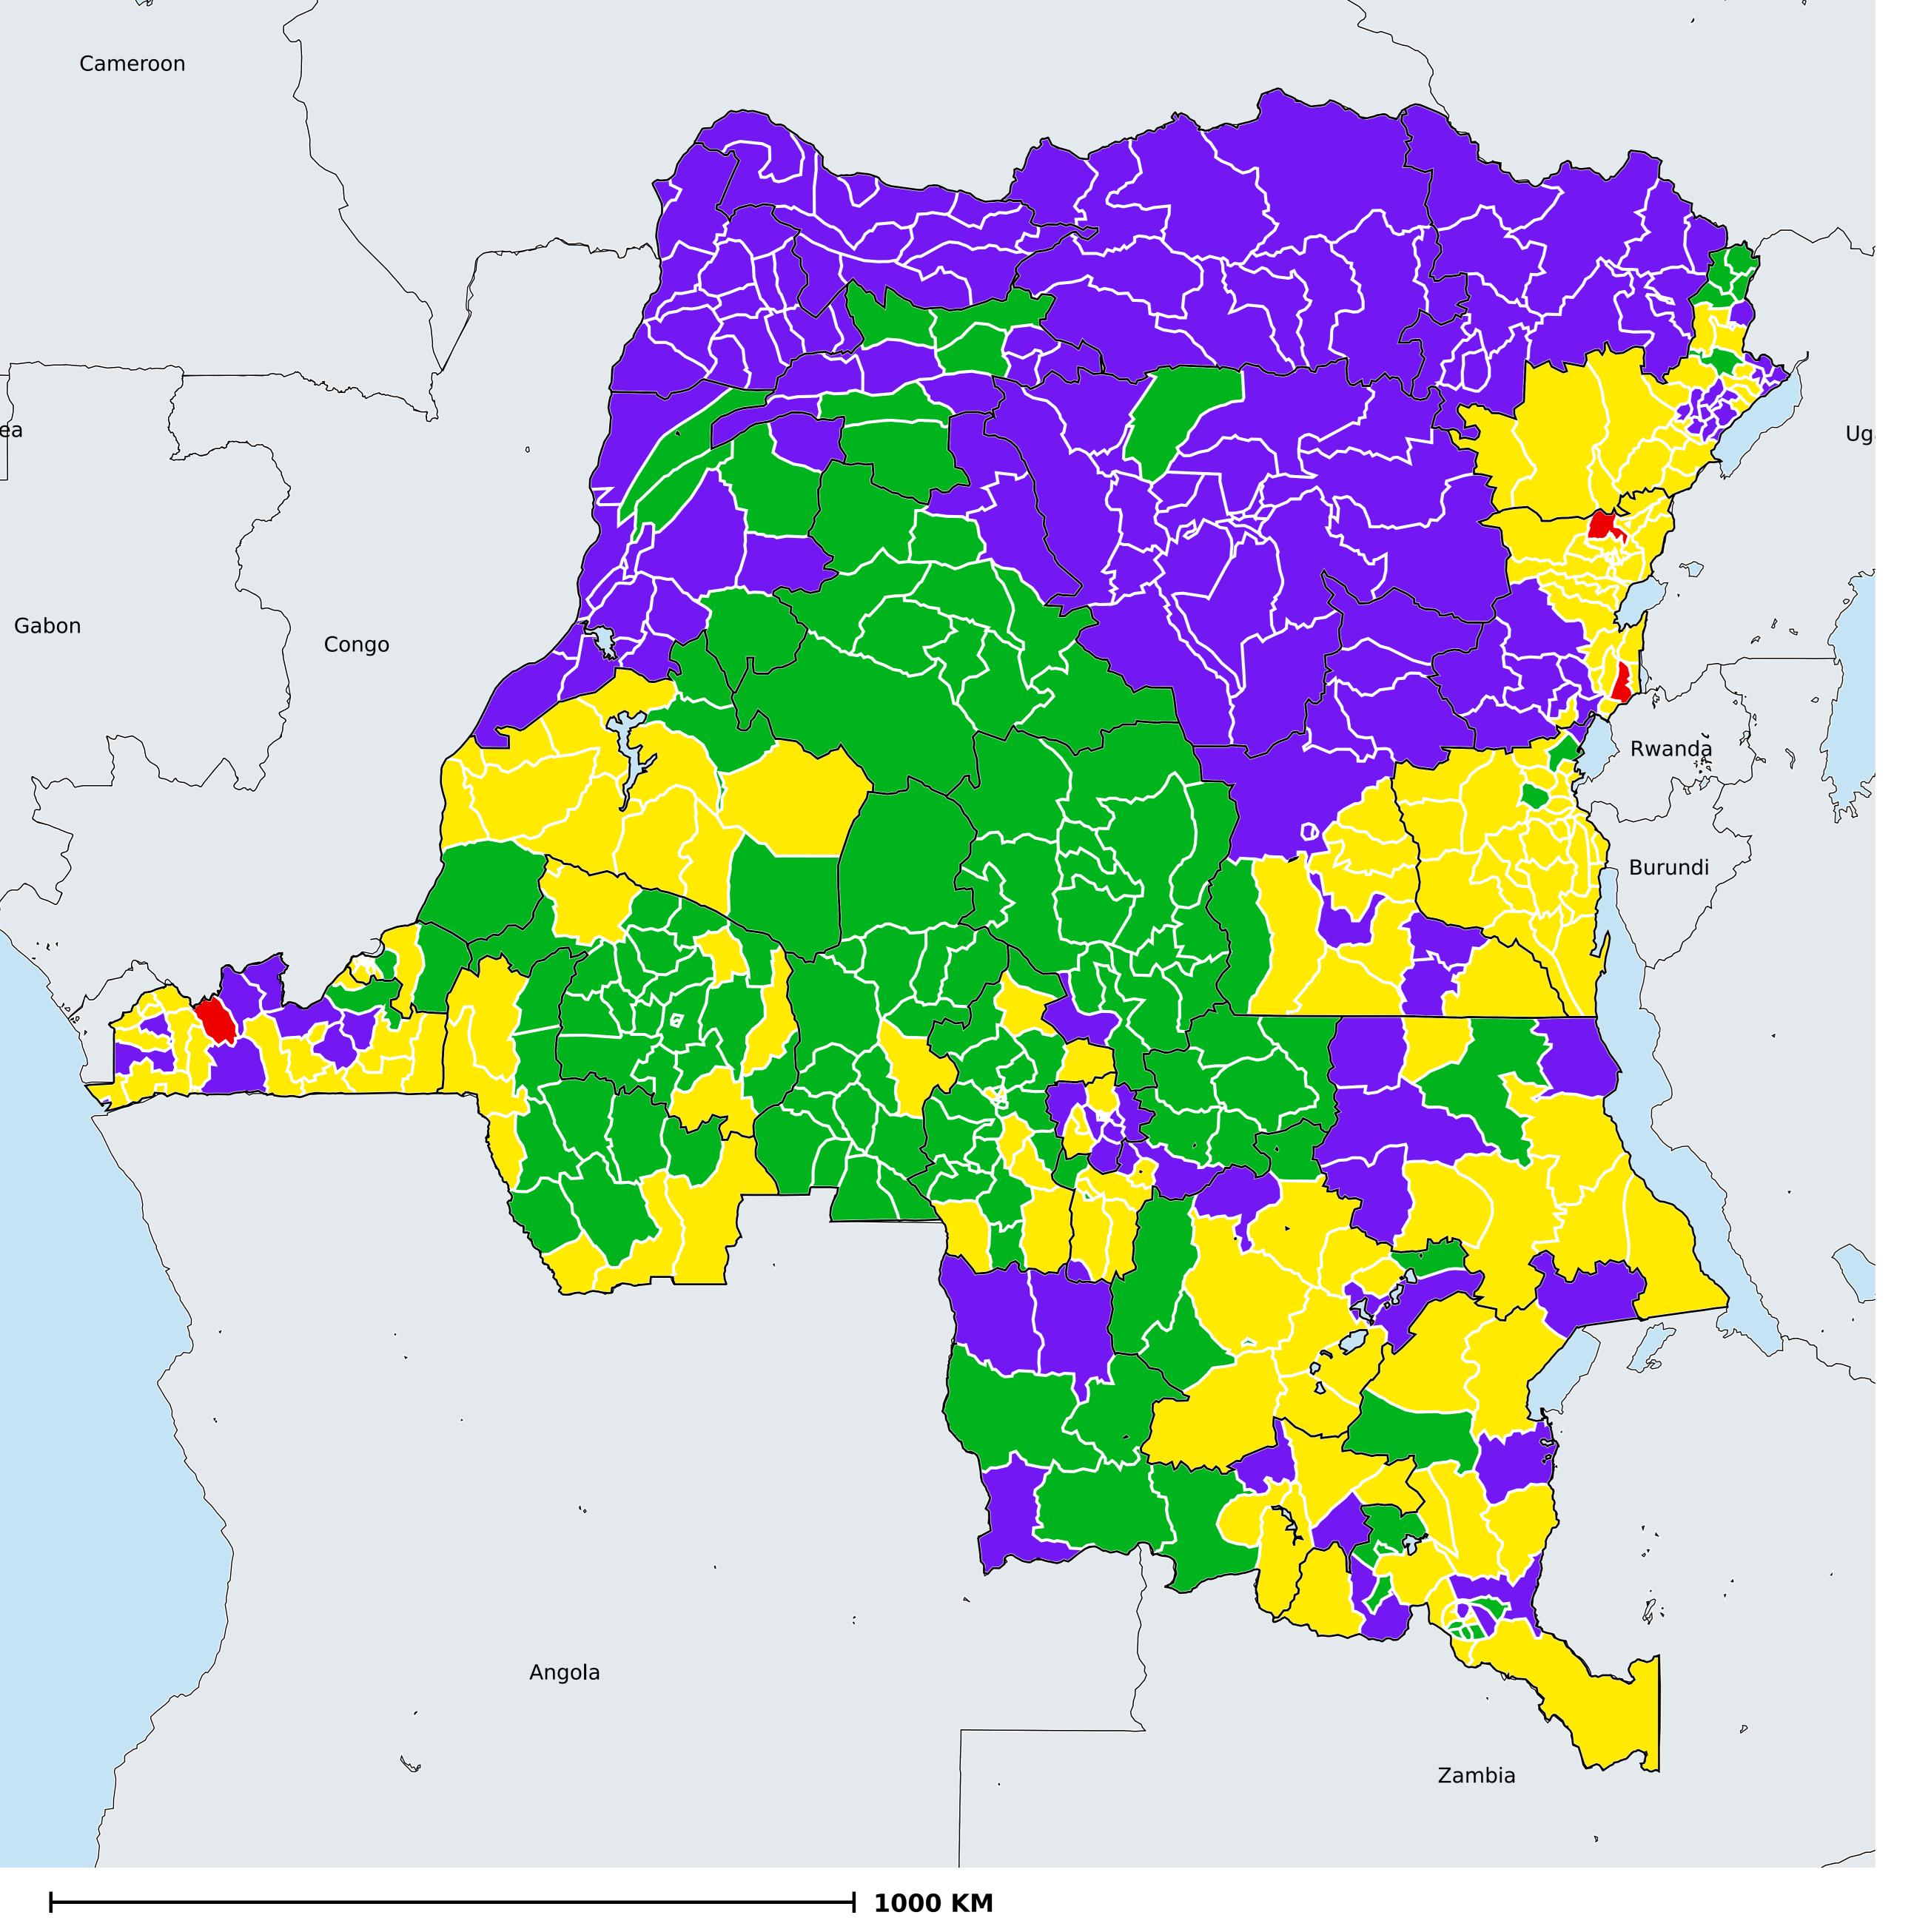

## Democratic Republic of the Congo (2017) Geographic coverage - Total population

Geographic coverage - Total population requiring treatment MDA/PC coverage of Schistosomiasis

Schistosomiasis > MDA/PC coverage > Geographic coverage - Total population requiring treatment

Endemicity unknown
PC not required
PC delivered
PC not delivered - Low/Moderate endemicity
PC not delivered - High endemicity
No data available

Boundaries, names and designations used here do not imply expression of WHO opinion concerning the legal status of any country, territory or area, or of its authorities, or concerning delimitation of frontiers or boundaries. Dotted / dashed lines represent approximate border lines for which there may not yet be full agreement.