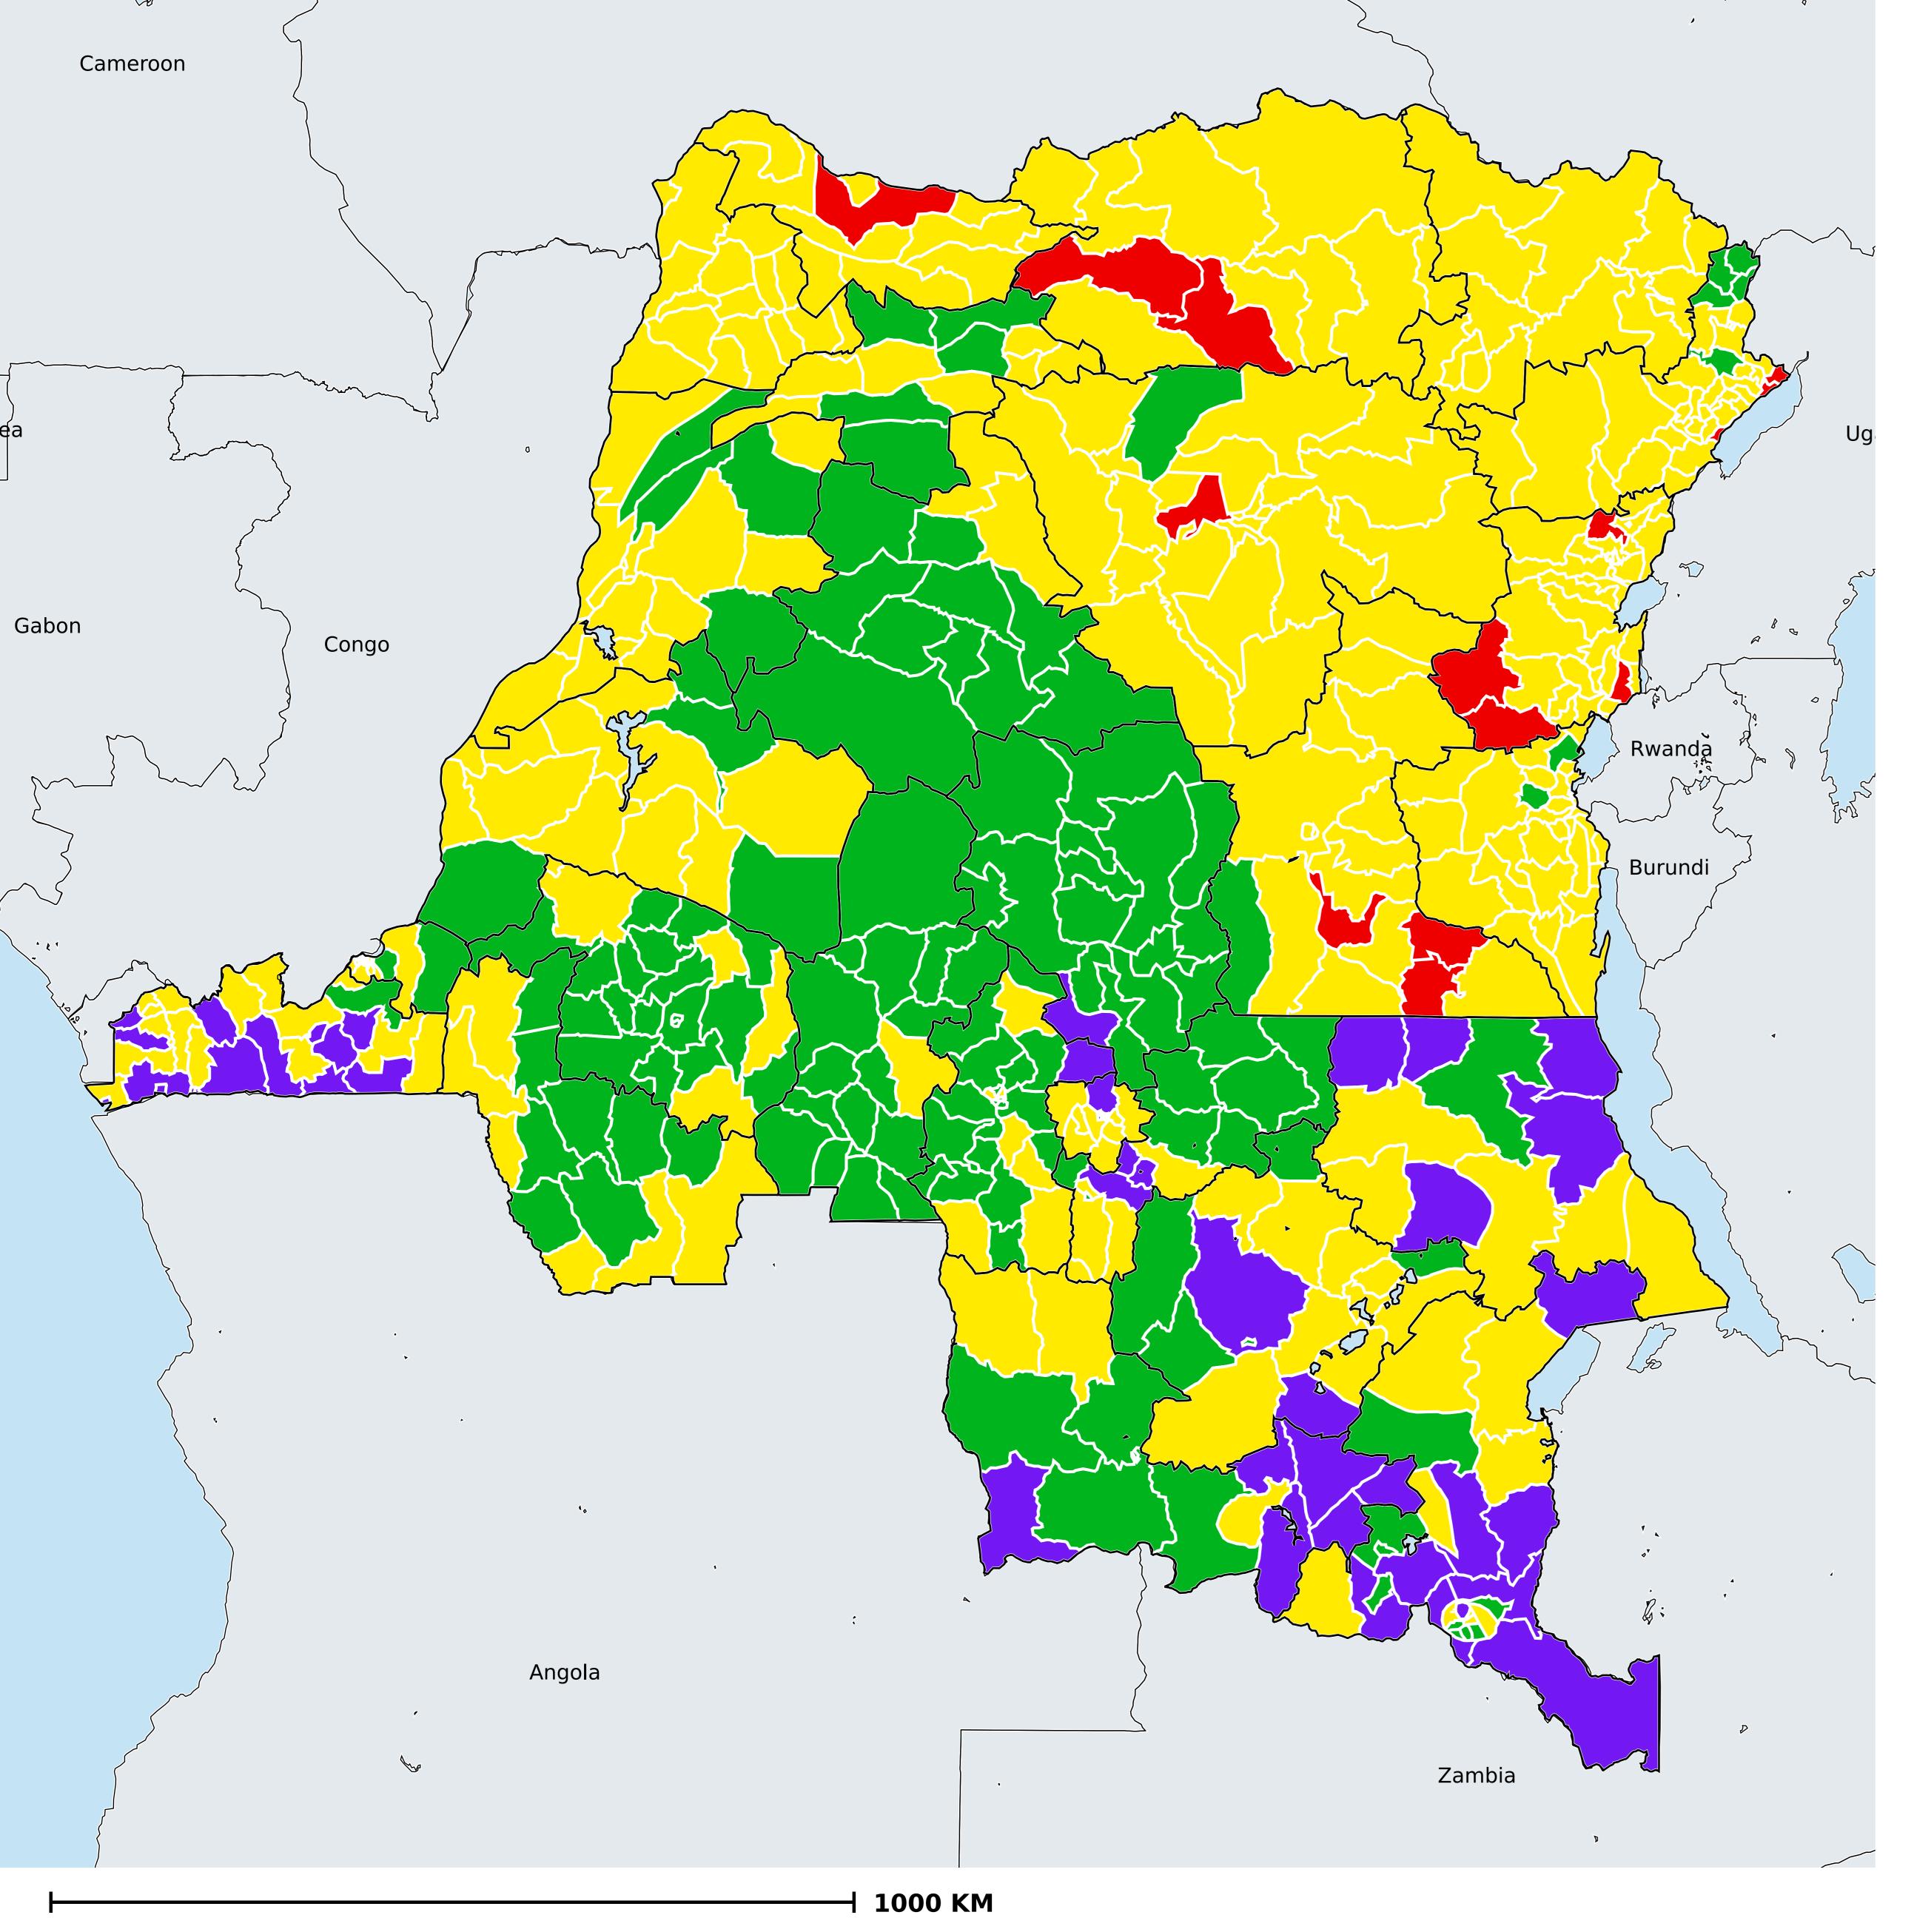

## Democratic Republic of the

Congo (2014)
Geographic coverage - Total population requiring treatment MDA/PC coverage of Schistosomiasis

Schistosomiasis > MDA/PC coverage > Geographic coverage -Total population requiring treatment

Endemicity unknown PC not required PC delivered PC not delivered - Low/Moderate endemicity PC not delivered - High endemicity No data available

Boundaries, names and designations used here do not imply expression of WHO opinion concerning the legal status of any country, territory or area, or of its authorities, or concerning delimitation of frontiers or boundaries. Dotted / dashed lines represent approximate border lines for which there may not yet be full agreement.

## **Data Source:**

Data provided by health ministries to ESPEN through WHO reporting processes. All reasonable precautions have been taken to verify this information

Copyright 2023 WHO. All rights reserved. Generated 18 September 2023