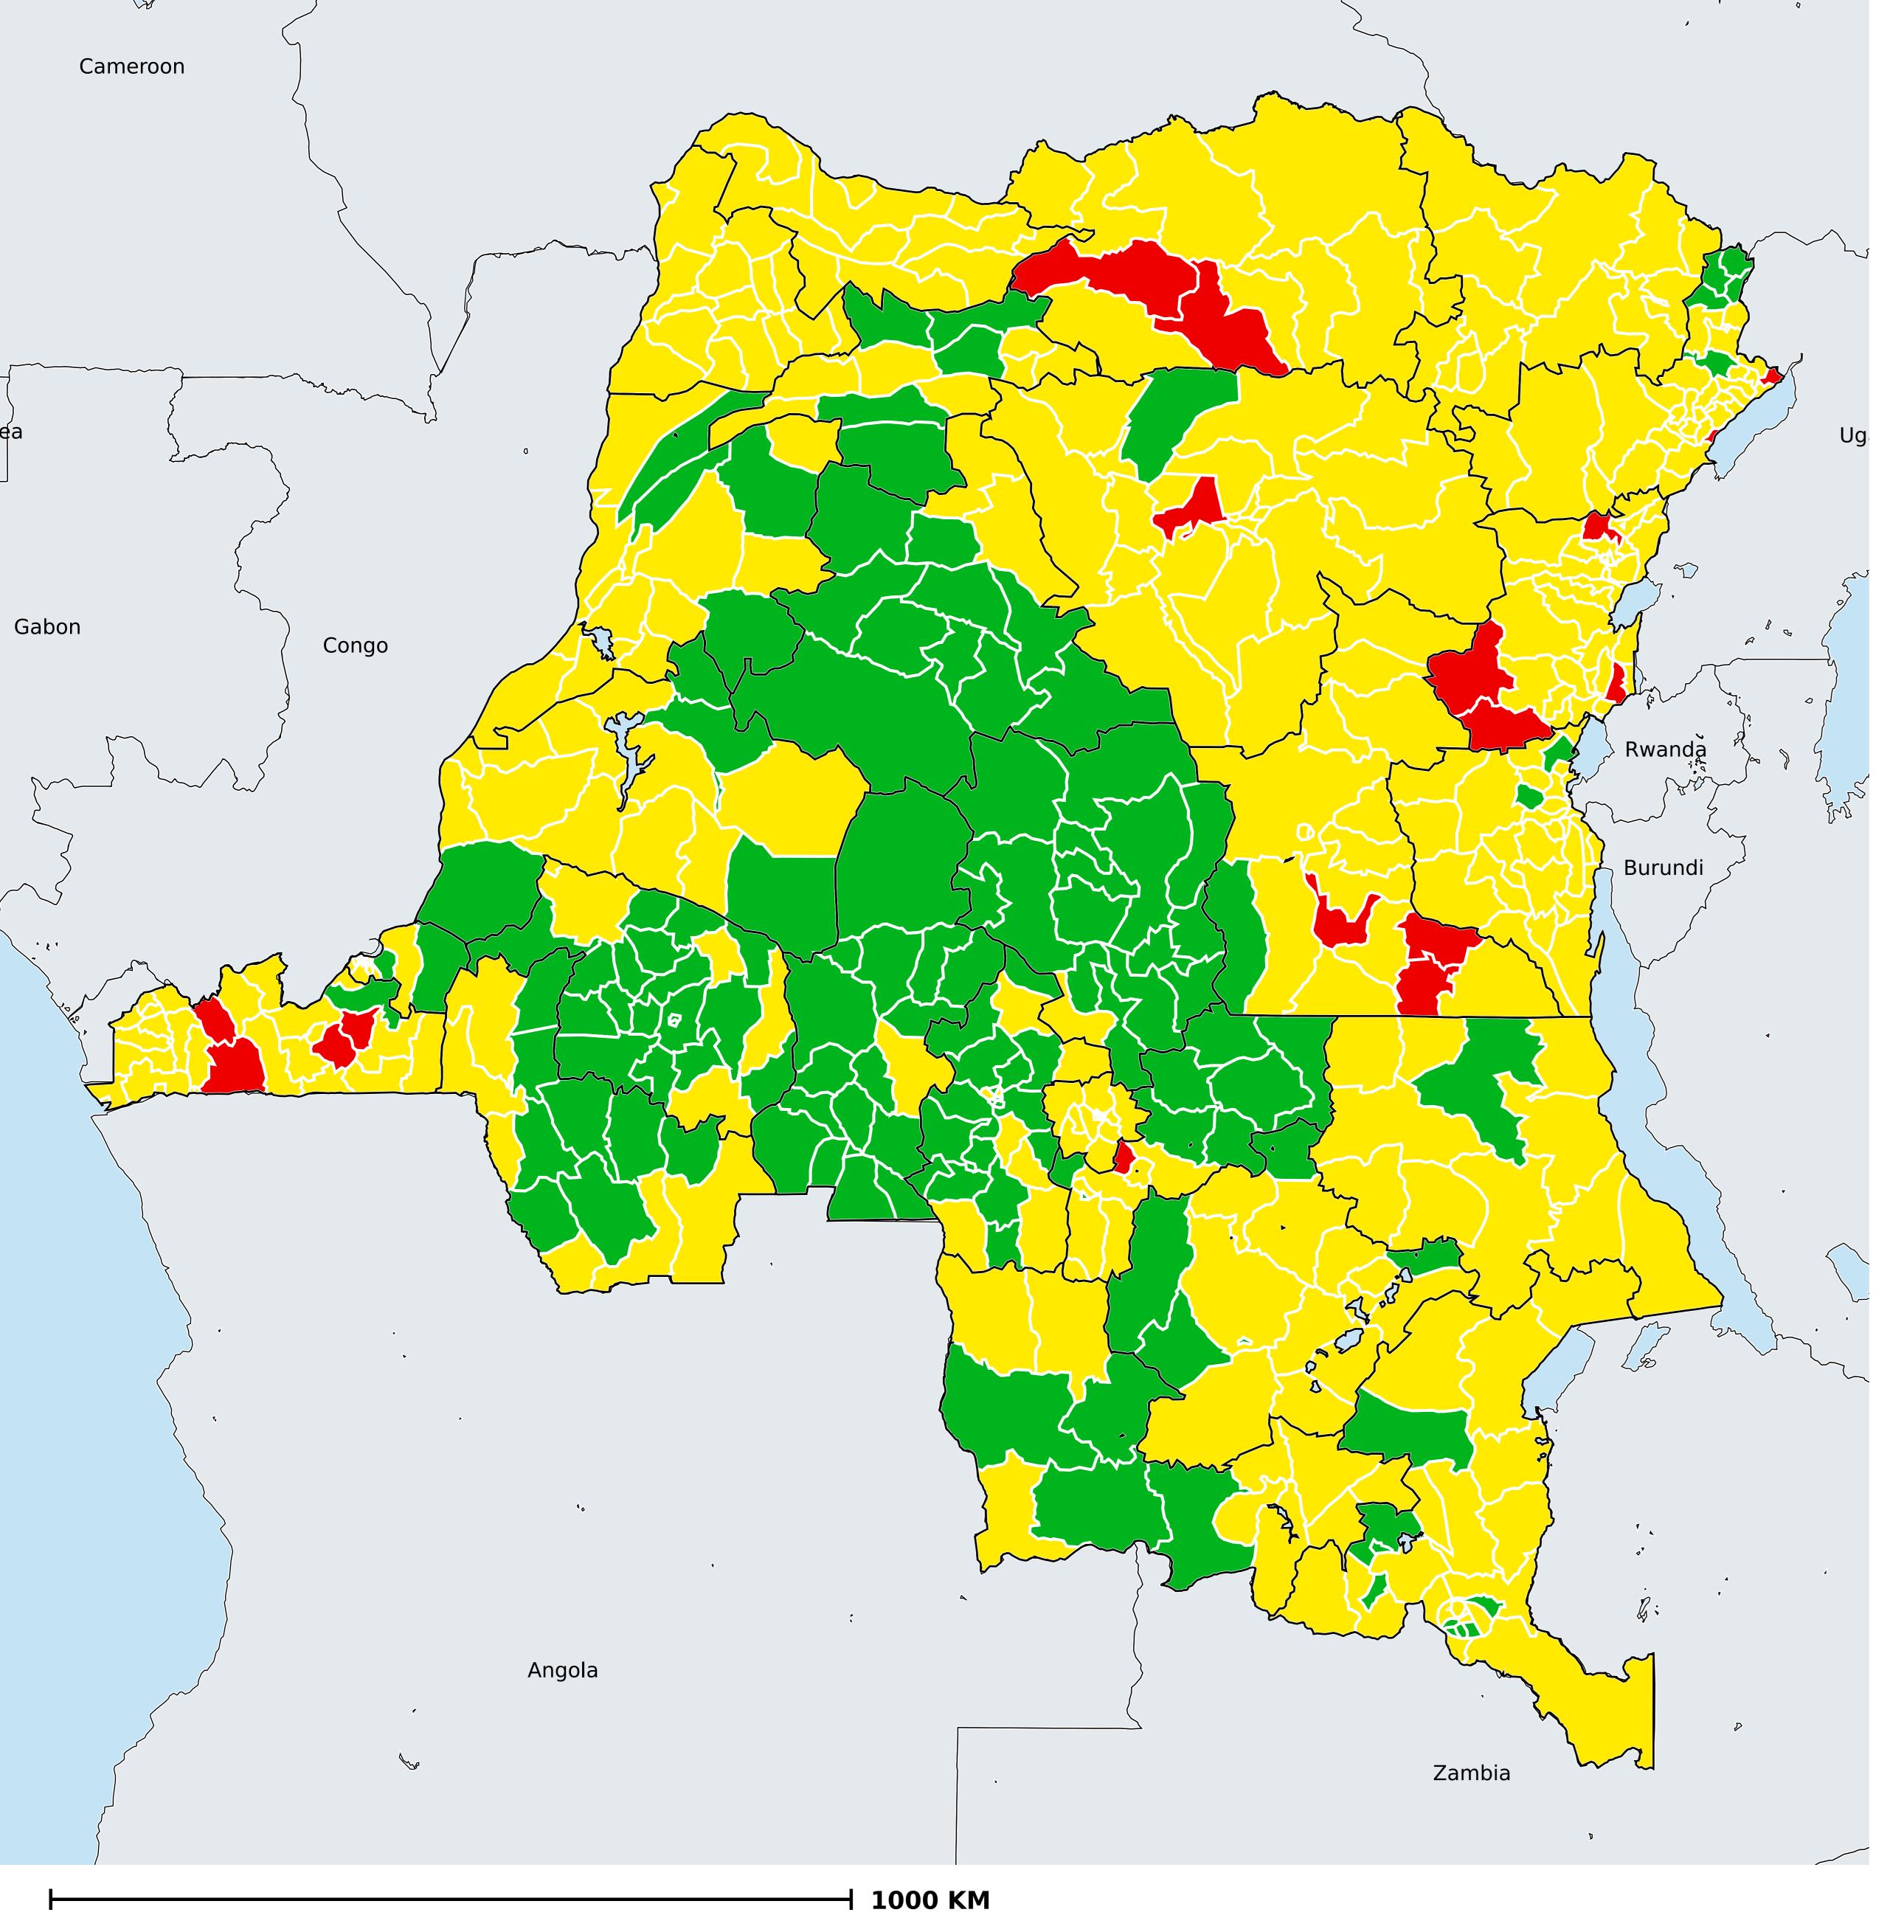

## Democratic Republic of the Congo (2020) Geographic coverage - SAC MDA/PC coverage

of Schistosomiasis

Schistosomiasis > MDA/PC coverage > Geographic coverage -SAC

Endemicity unknown

PC not required PC delivered

PC not delivered - Low/Moderate endemicity

PC not delivered - High endemicity

No data available

Boundaries, names and designations used here do not imply expression of WHO opinion concerning the legal status of any country, territory or area, or of its authorities, or concerning delimitation of frontiers or boundaries. Dotted / dashed lines represent approximate border lines for which there may not yet be full agreement.

## **Data Source:**

Data provided by health ministries to ESPEN through WHO reporting processes. All reasonable precautions have been taken to verify this information

Copyright 2023 WHO. All rights reserved. Generated 18 September 2023