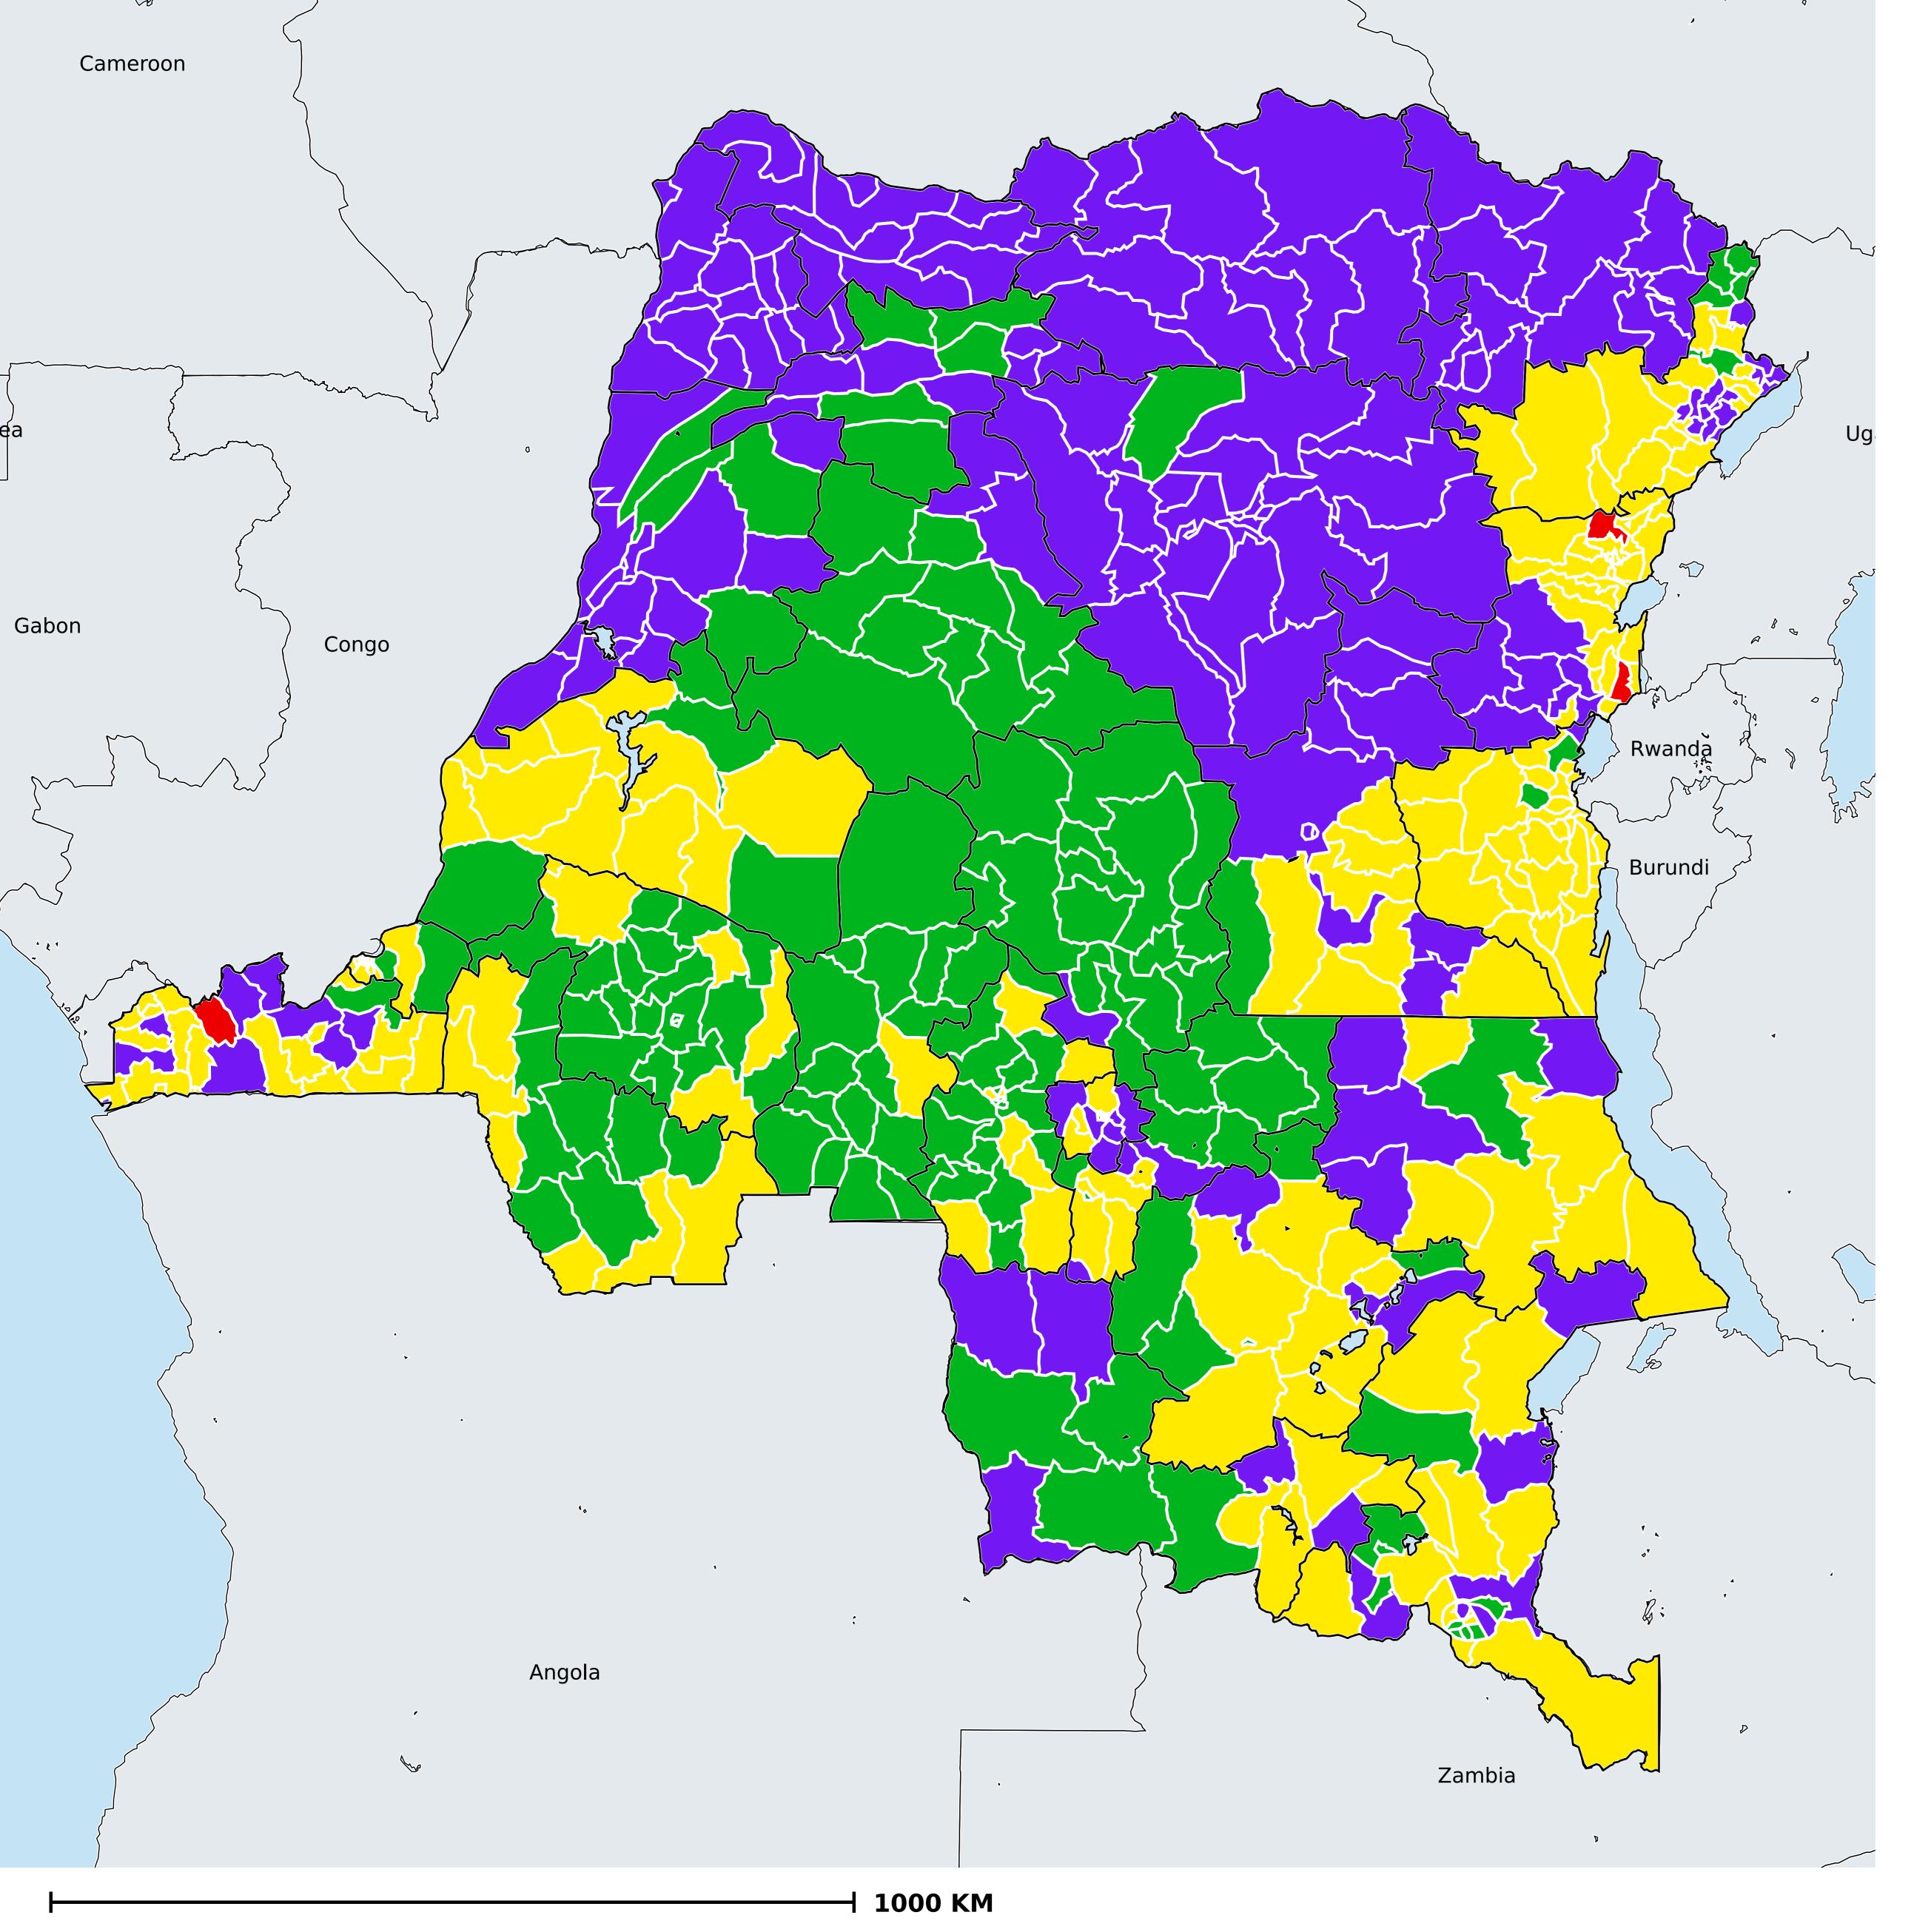

## Democratic Republic of the Congo (2017) Geographic coverage - SAC MDA/PC coverage

of Schistosomiasis

Schistosomiasis > MDA/PC coverage > Geographic coverage -SAC

Endemicity unknown PC not required

PC delivered

PC not delivered - Low/Moderate endemicity

PC not delivered - High endemicity

No data available

Boundaries, names and designations used here do not imply expression of WHO opinion concerning the legal status of any country, territory or area, or of its authorities, or concerning delimitation of frontiers or boundaries. Dotted / dashed lines represent approximate border lines for which there may not yet be full agreement.

## **Data Source:**

Data provided by health ministries to ESPEN through WHO reporting processes. All reasonable precautions have been taken to verify this information

Copyright 2023 WHO. All rights reserved. Generated 18 September 2023