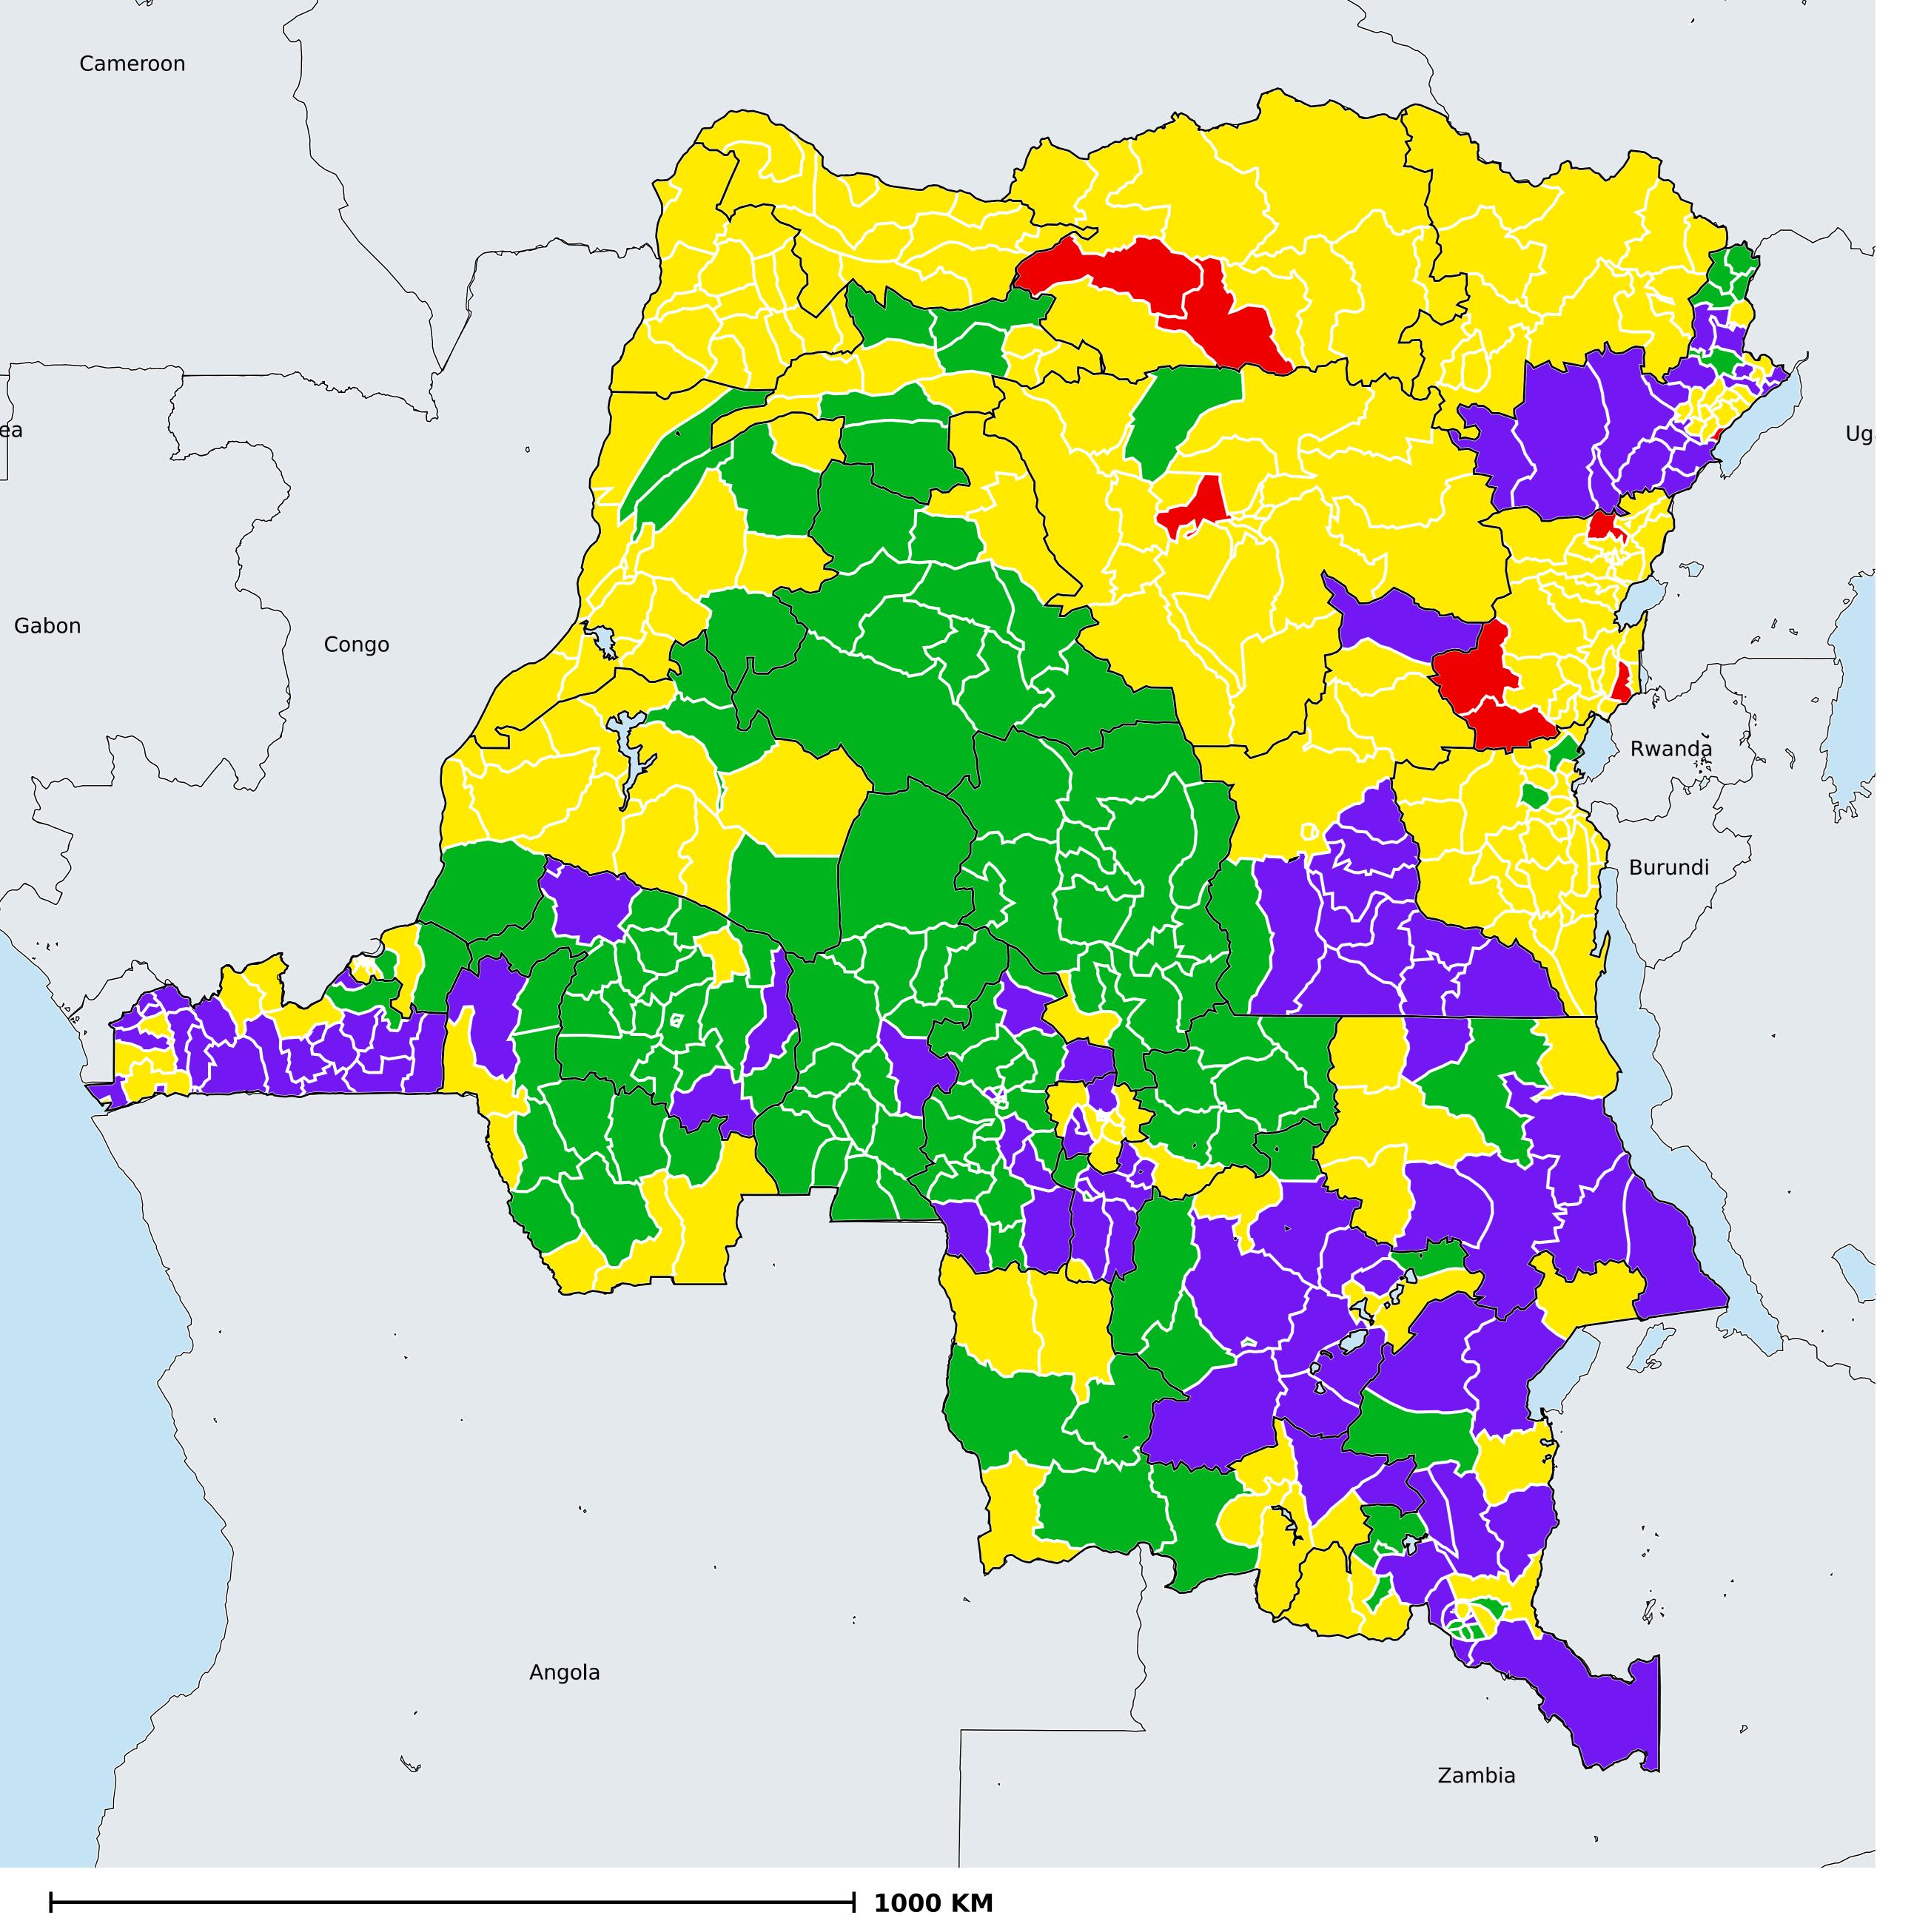

## Democratic Republic of the Congo (2016) Geographic coverage - SAC MDA/PC coverage

of Schistosomiasis

Schistosomiasis > MDA/PC coverage > Geographic coverage -SAC

Endemicity unknown

PC not required

PC delivered

PC not delivered - Low/Moderate endemicity

PC not delivered - High endemicity

No data available

Boundaries, names and designations used here do not imply expression of WHO opinion concerning the legal status of any country, territory or area, or of its authorities, or concerning delimitation of frontiers or boundaries. Dotted / dashed lines represent approximate border lines for which there may not yet be full agreement.

## **Data Source:**

Data provided by health ministries to ESPEN through WHO reporting processes. All reasonable precautions have been taken to verify this information

Copyright 2023 WHO. All rights reserved. Generated 18 September 2023