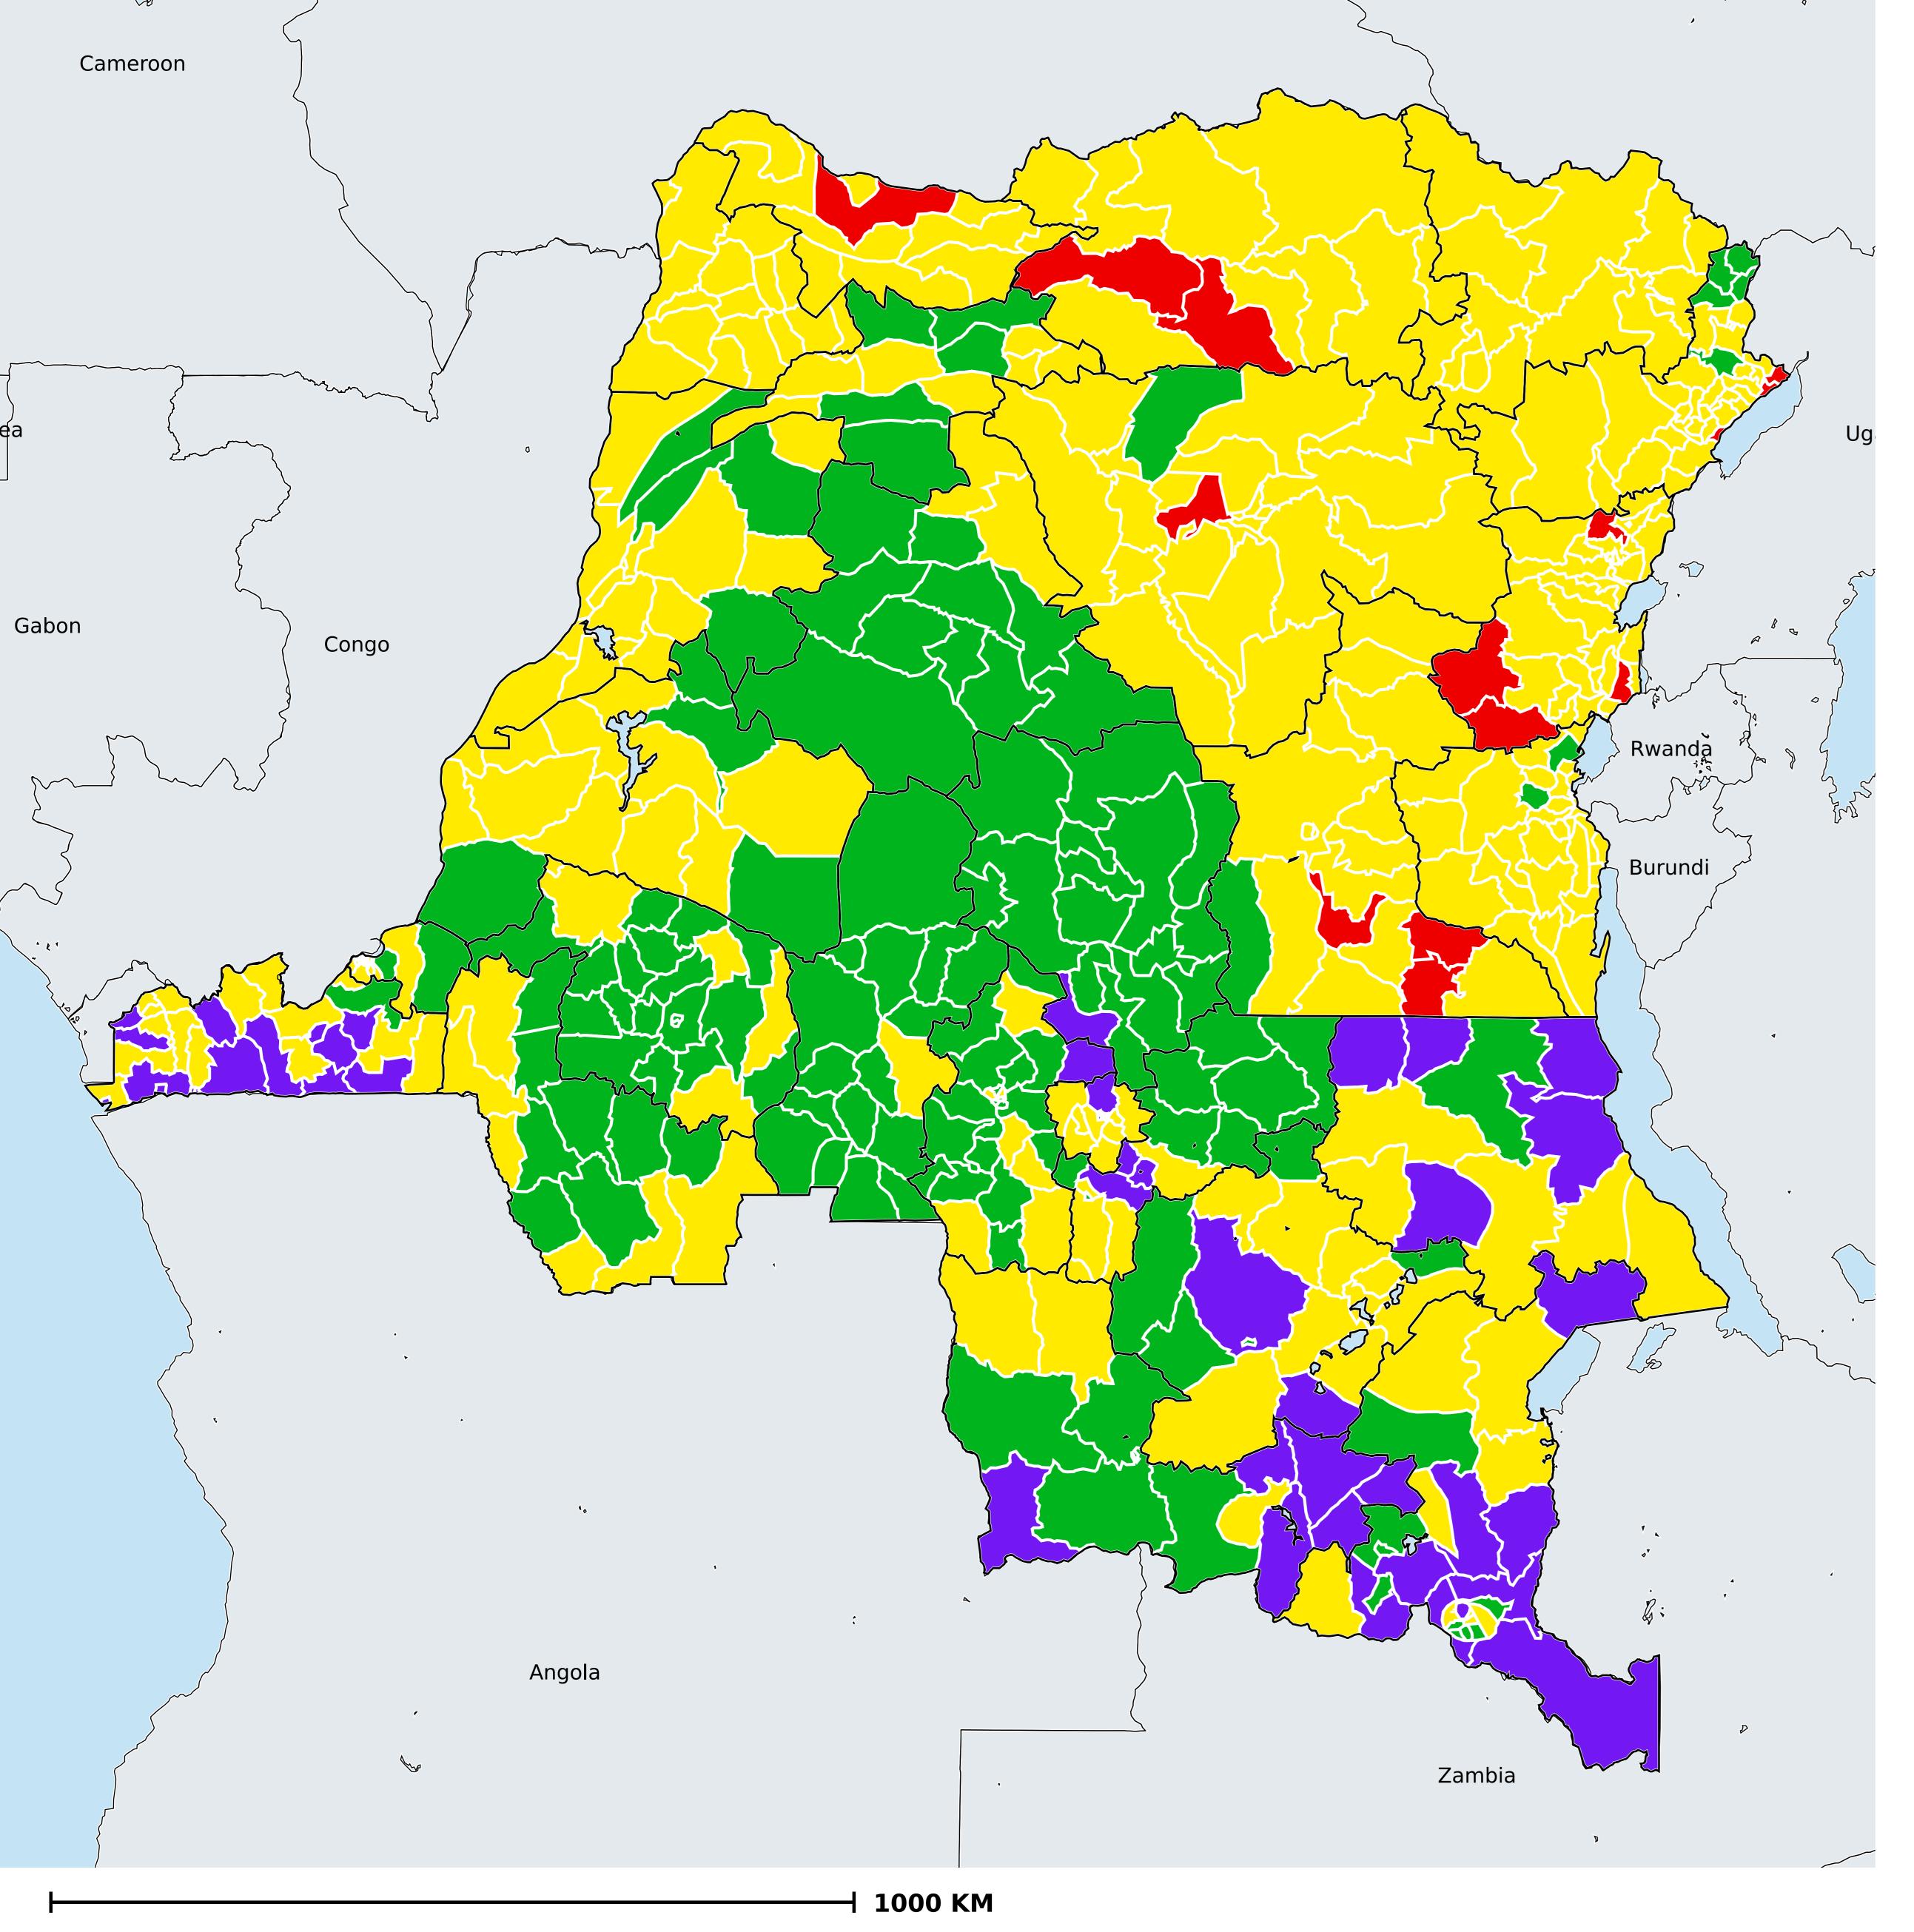

## Democratic Republic of the Congo (2014) Geographic coverage - SAC MDA/PC coverage

of Schistosomiasis

Schistosomiasis > MDA/PC coverage > Geographic coverage -SAC

Endemicity unknown

PC not required

PC delivered

PC not delivered - Low/Moderate endemicity

PC not delivered - High endemicity

No data available

Boundaries, names and designations used here do not imply expression of WHO opinion concerning the legal status of any country, territory or area, or of its authorities, or concerning delimitation of frontiers or boundaries. Dotted / dashed lines represent approximate border lines for which there may not yet be full agreement.

## **Data Source:**

Data provided by health ministries to ESPEN through WHO reporting processes. All reasonable precautions have been taken to verify this information

Copyright 2023 WHO. All rights reserved. Generated 18 September 2023