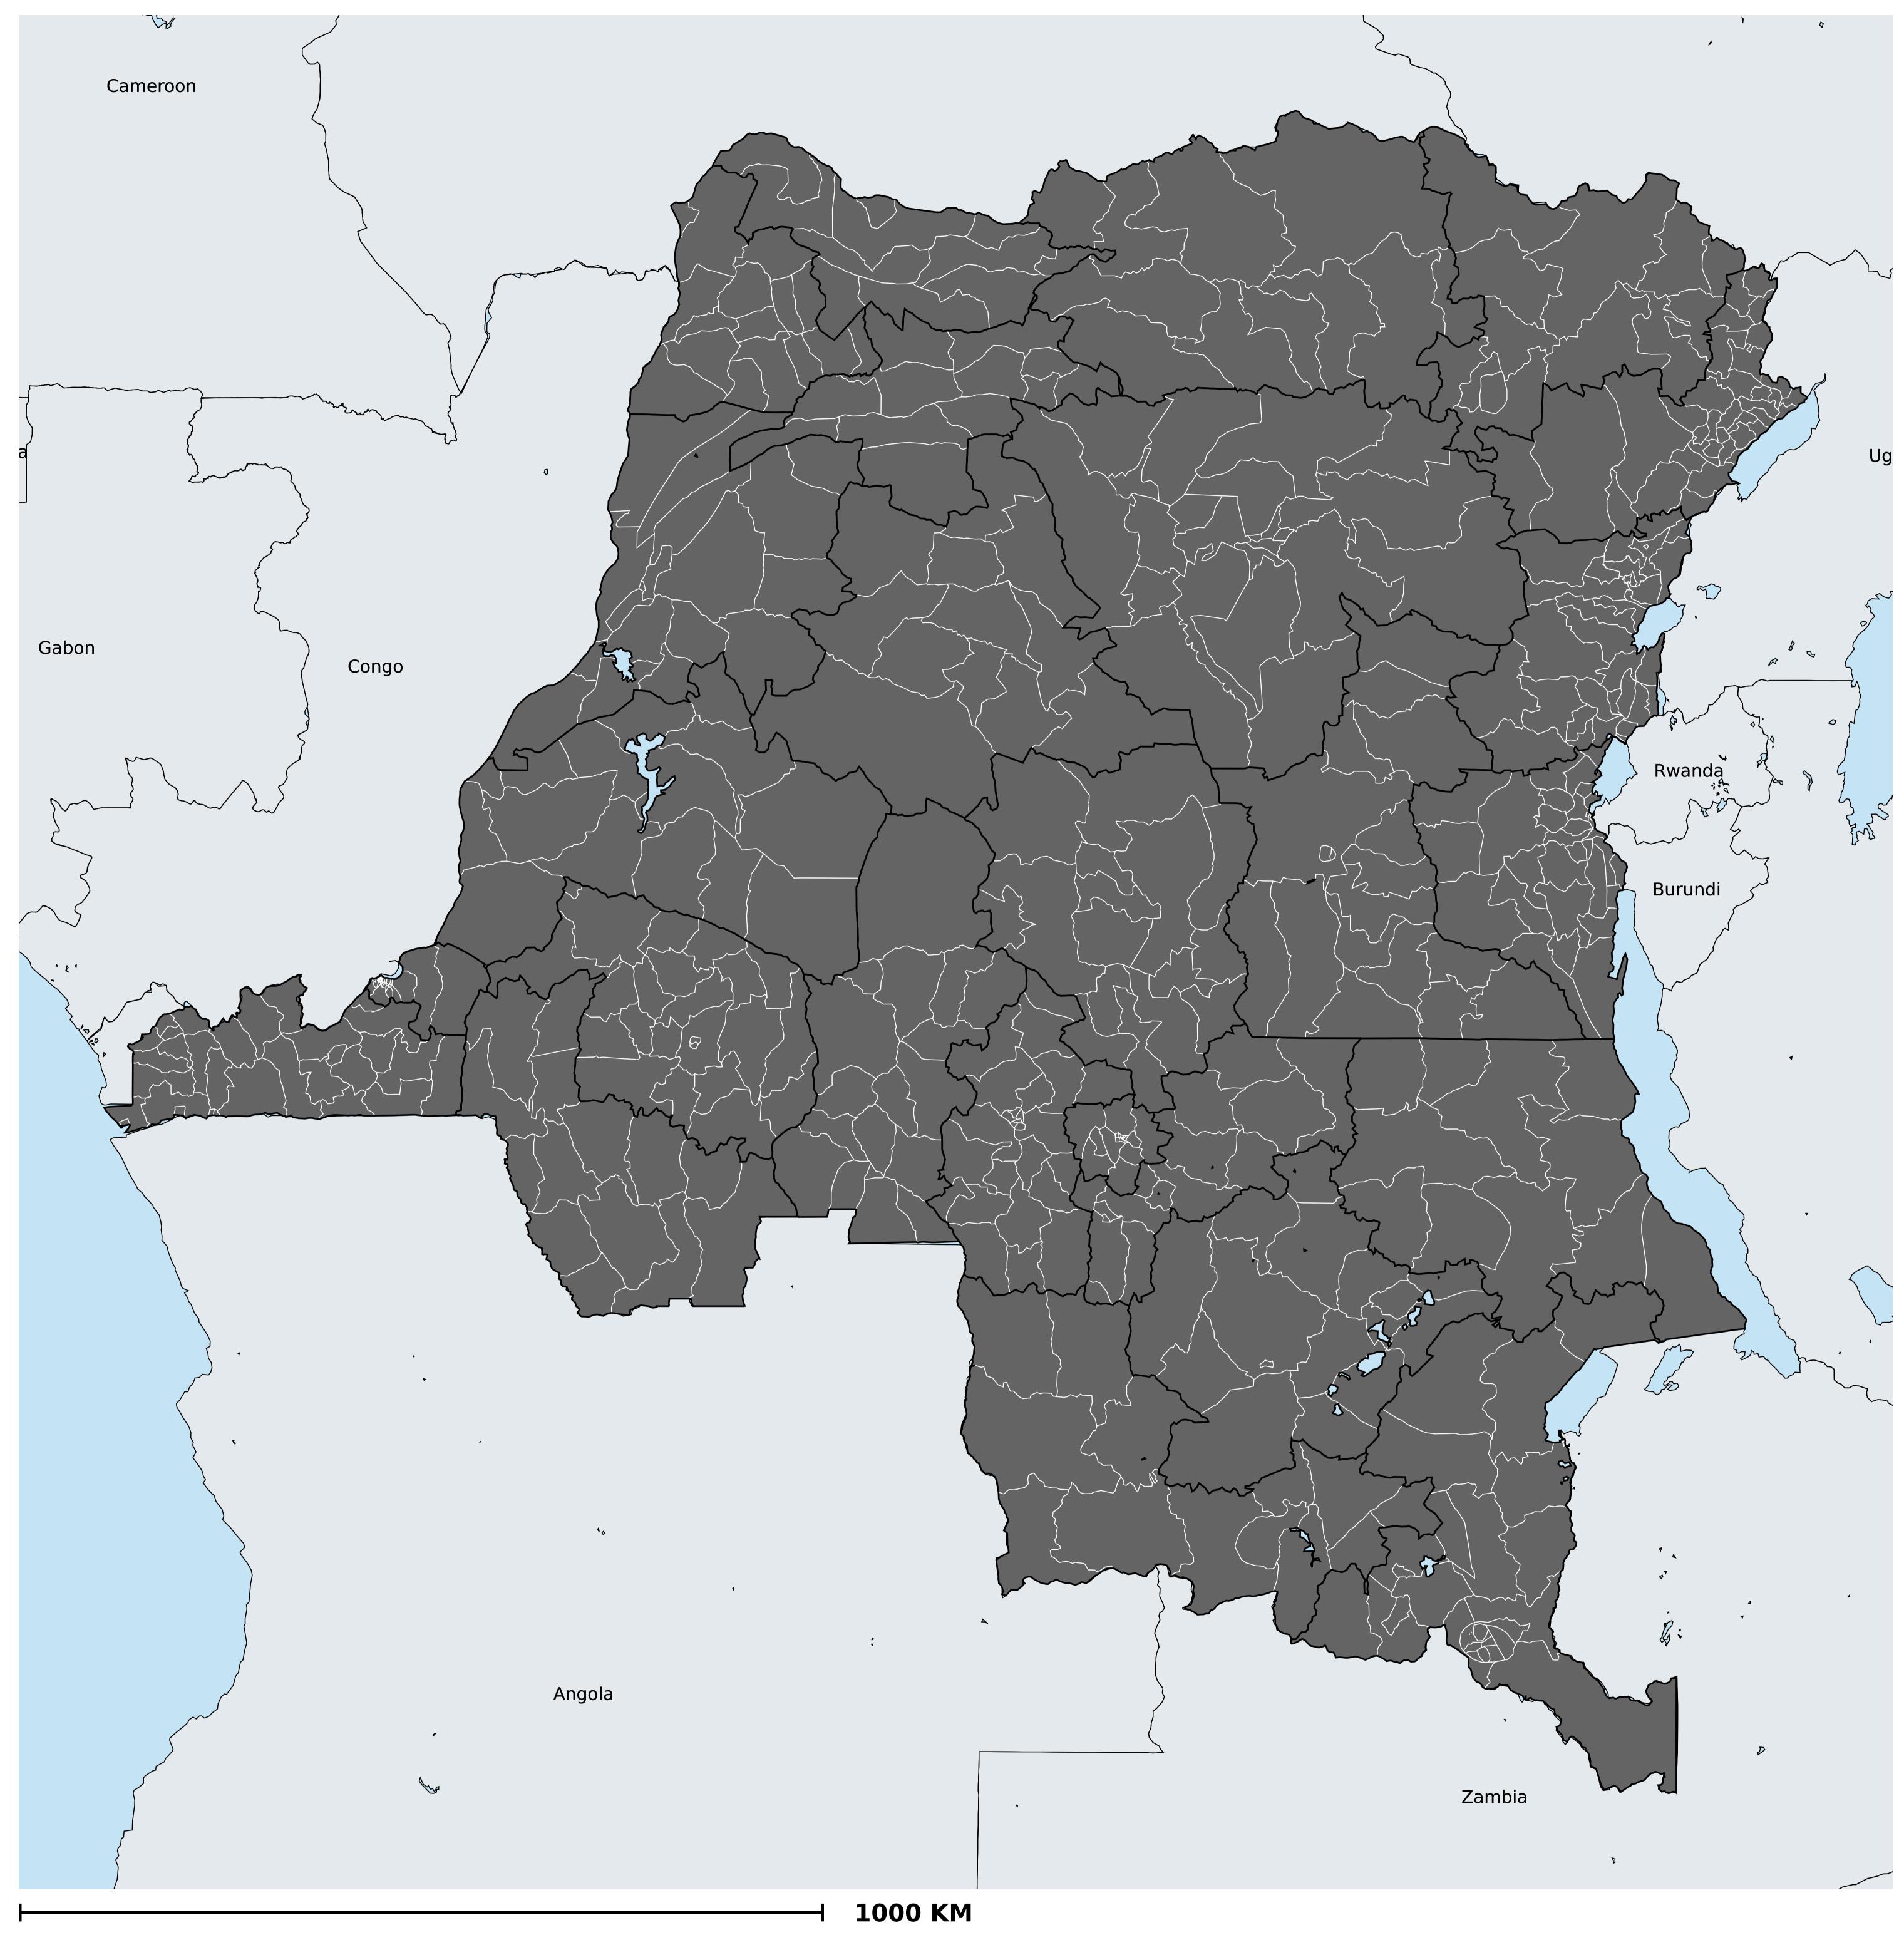

## Democratic Republic of the Congo (2013)

## Geographic coverage - SAC MDA/PC coverage of Schistosomiasis

Boundaries, names and designations used here do not imply expression of WHO opinion concerning the legal status of any country, territory or area, or of its authorities, or concerning delimitation of frontiers or boundaries. Dotted / dashed lines represent approximate border lines for which there may not yet be full agreement.

Schistosomiasis > MDA/PC coverage > Geographic coverage - SAC

Endemicity unknown
PC not required
PC delivered
PC not delivered - Low/Moderate endemicity
PC not delivered - High endemicity
No data available