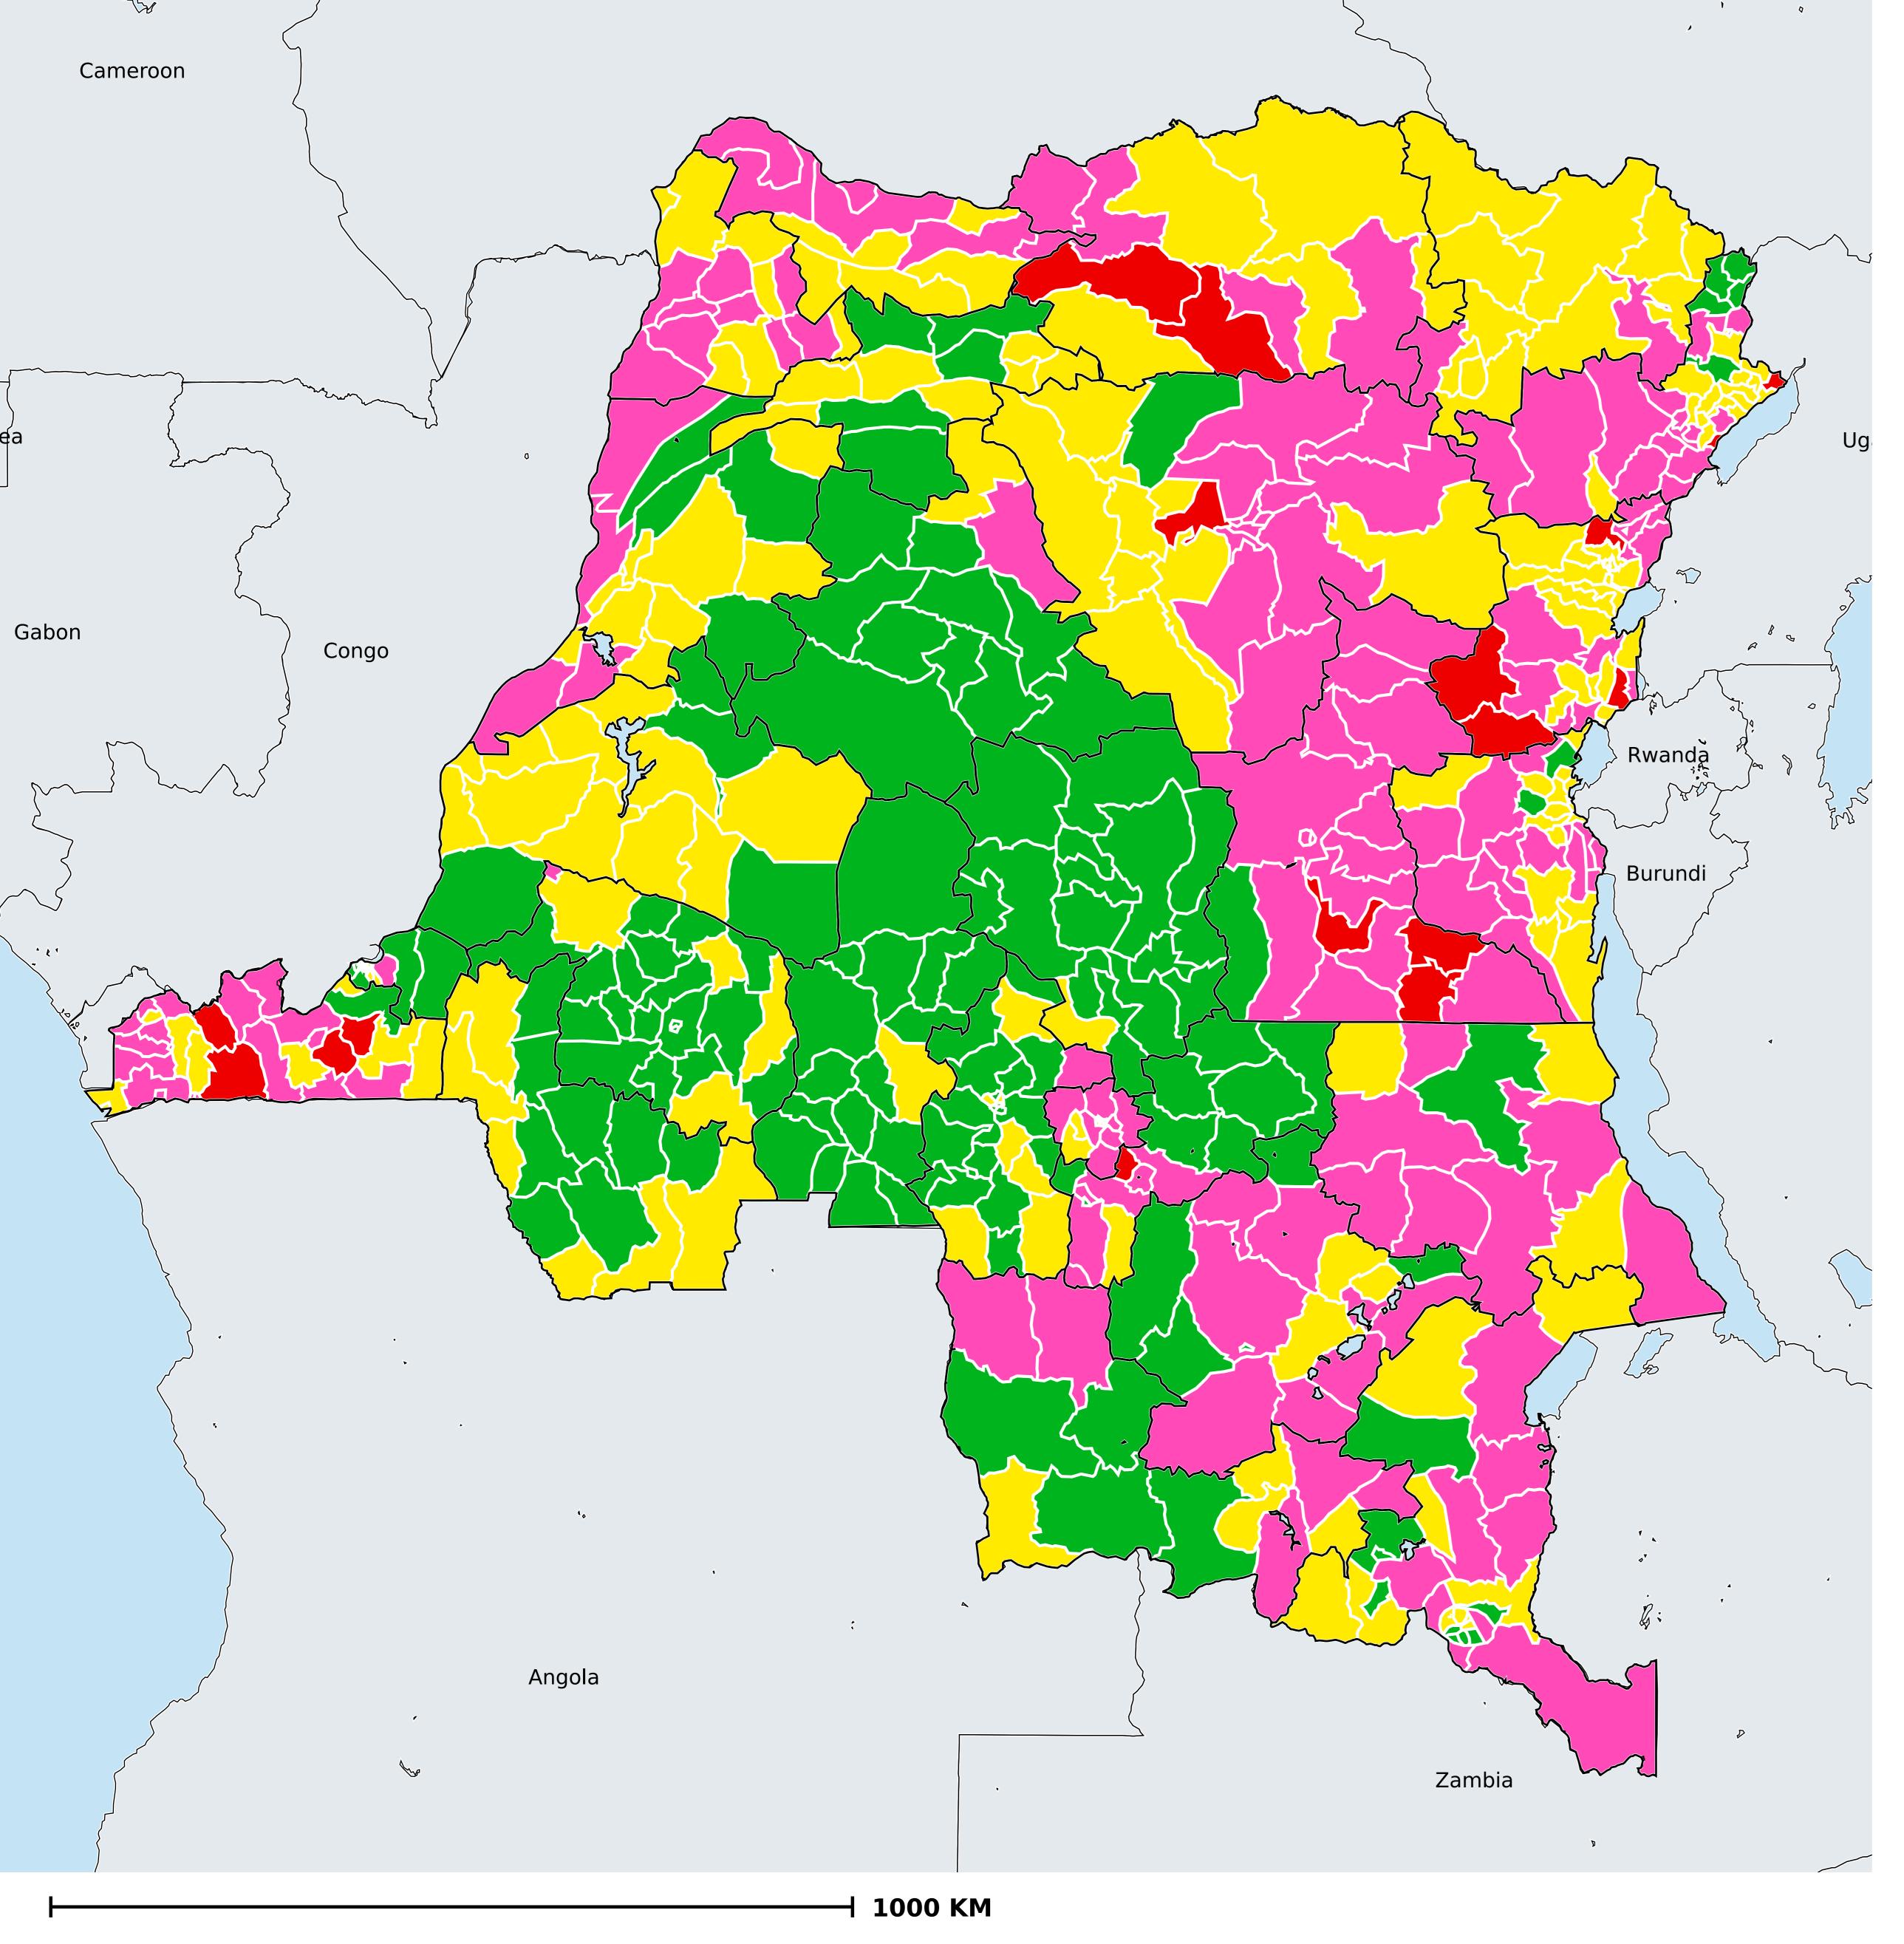

## Democratic Republic of the Congo (2021) Status of Schistosomiasis Elimination

## Schistosomiasis > Endemicity

Boundaries, names and designations used here do not imply expression of WHO opinion concerning the legal status of any country, territory or area, or of its authorities, or concerning delimitation of frontiers or boundaries. Dotted / dashed lines represent approximate border lines for which there may not yet be full agreement.

## **Data Source:**

Data provided by health ministries to ESPEN through WHO reporting processes. All reasonable precautions have been taken to verify this information

Copyright 2024 WHO. All rights reserved. Generated 26 January 2024