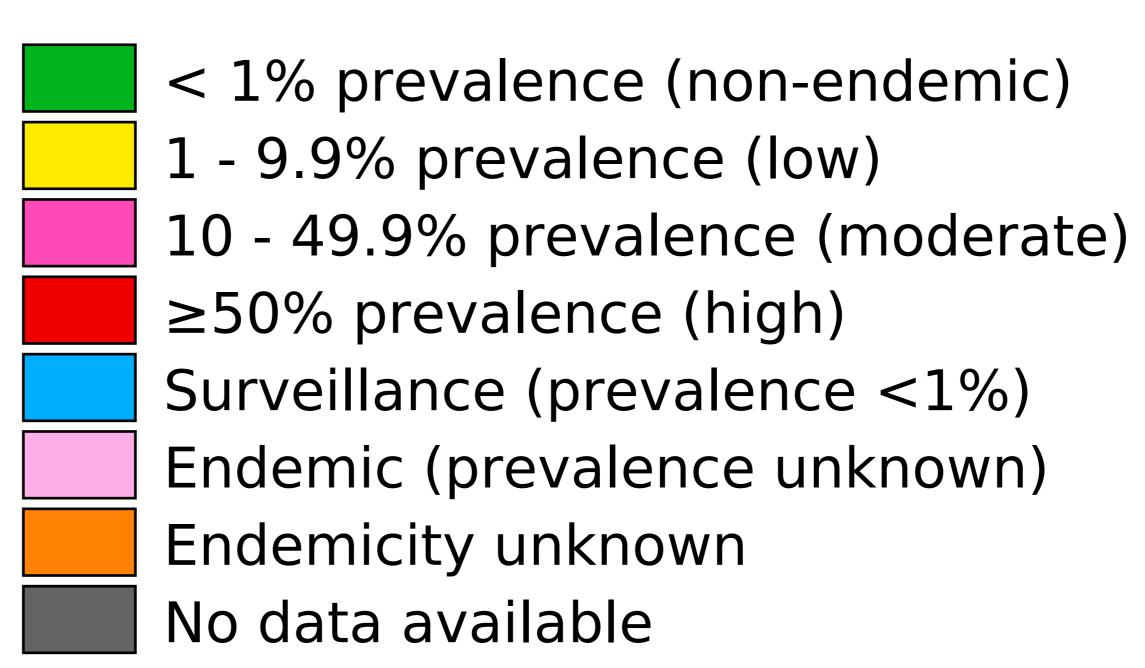

## Schistosomiasis > Endemicity

Boundaries, names and designations used here do not imply expression of WHO opinion concerning the legal status of any country, territory or area, or of its authorities, or concerning delimitation of frontiers or boundaries. Dotted / dashed lines represent approximate border lines for which there may not yet be full agreement.