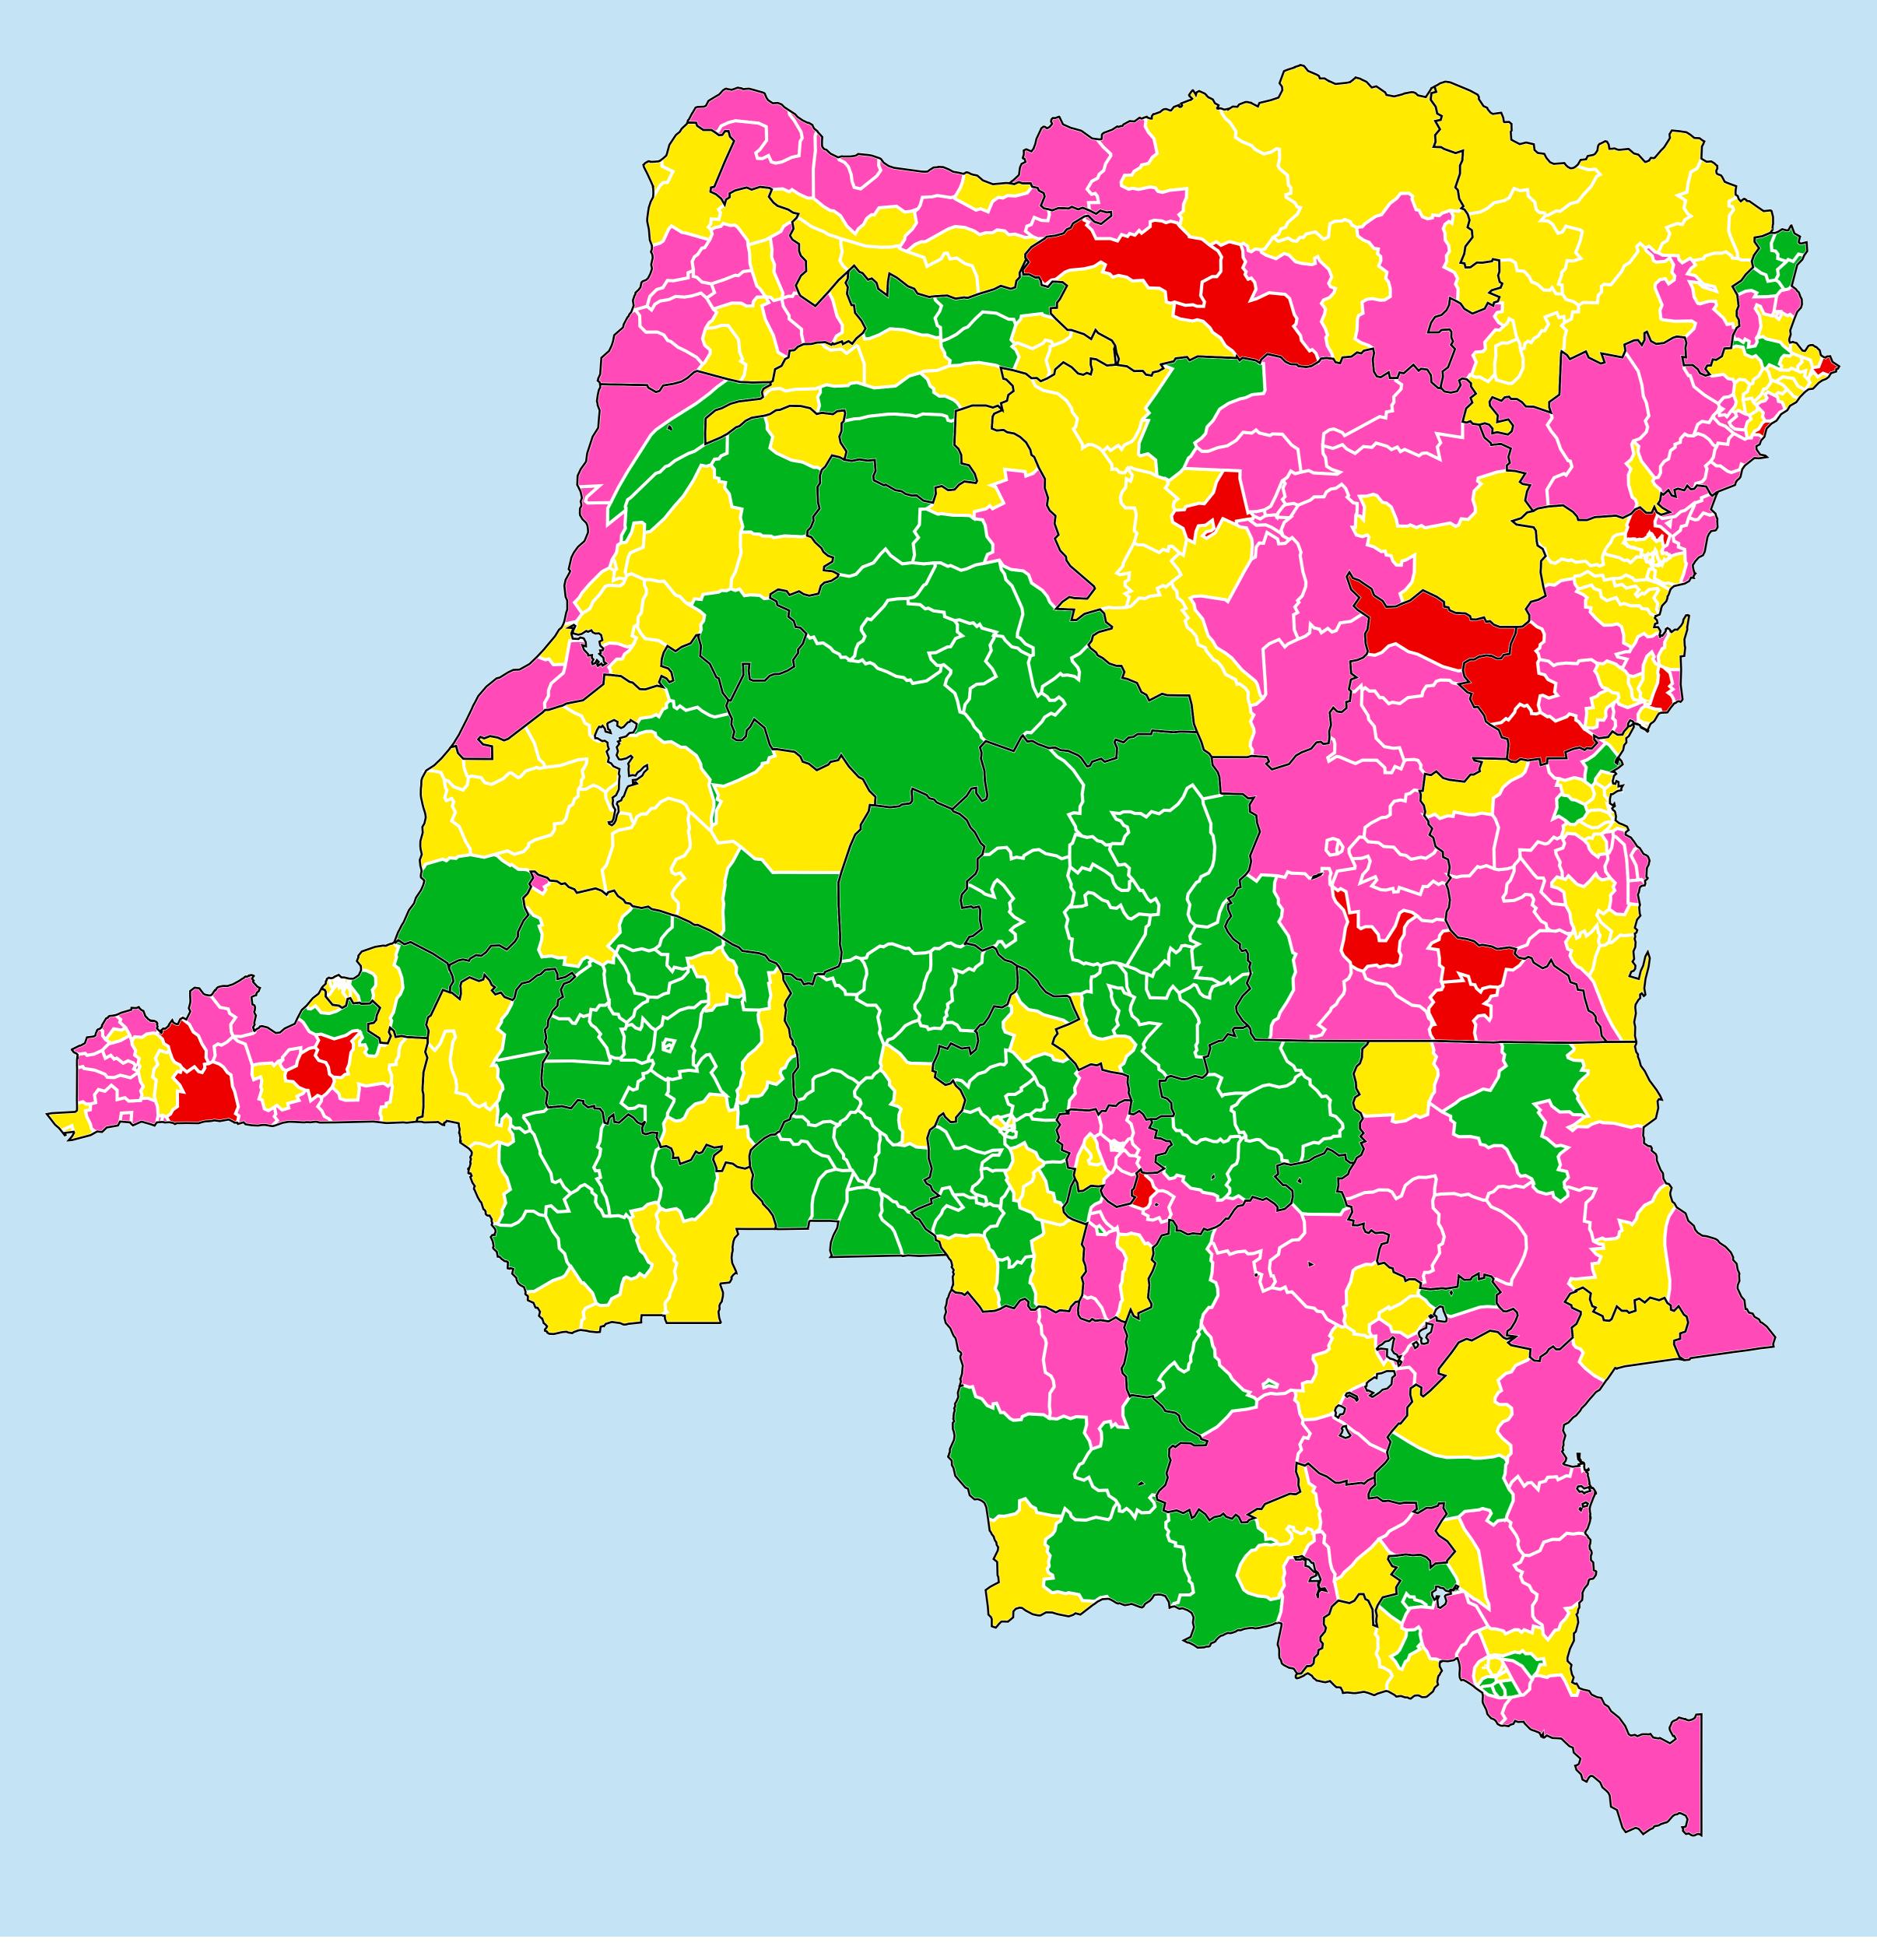

## Democratic Republic of the Congo (2018) Status of Schistosomiasis Elimination

## Schistosomiasis > Endemicity

Boundaries, names and designations used here do not imply expression of WHO opinion concerning the legal status of any country, territory or area, or of its authorities, or concerning delimitation of frontiers or boundaries. Dotted / dashed lines represent approximate border lines for which there may not yet be full agreement.

## **Data Source:**

Data provided by health ministries to ESPEN through WHO reporting processes. All reasonable precautions have been taken to verify this information

Copyright 2023 WHO. All rights reserved. Generated 18 September 2023