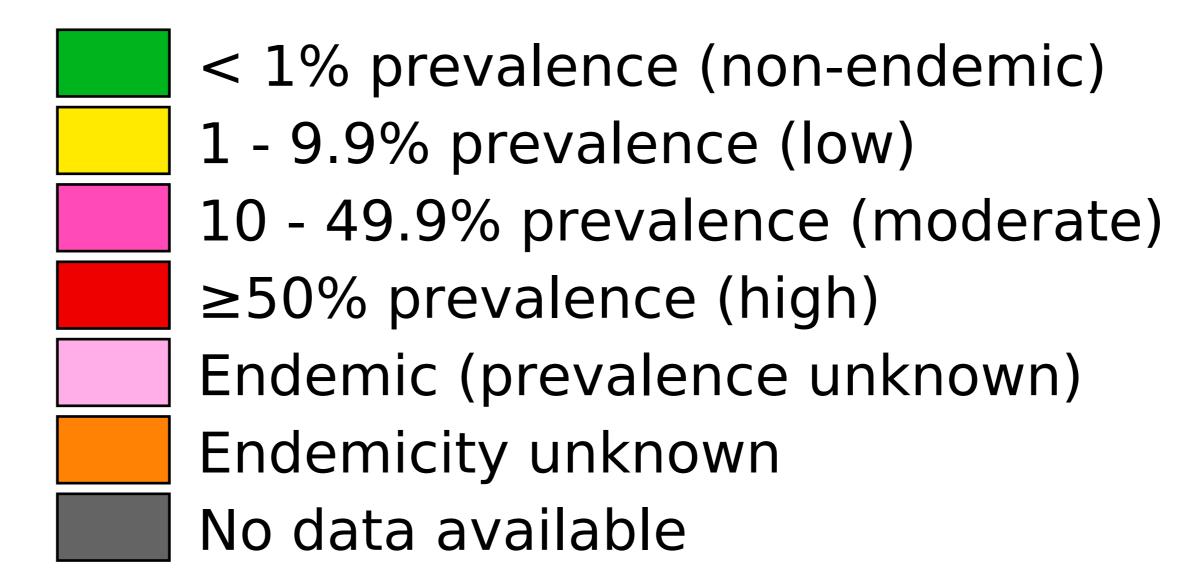

## Schistosomiasis > Endemicity

Boundaries, names and designations used here do not imply expression of WHO opinion concerning the legal status of any country, territory or area, or of its authorities, or concerning delimitation of frontiers or boundaries. Dotted / dashed lines represent approximate border lines for which there may not yet be full agreement.