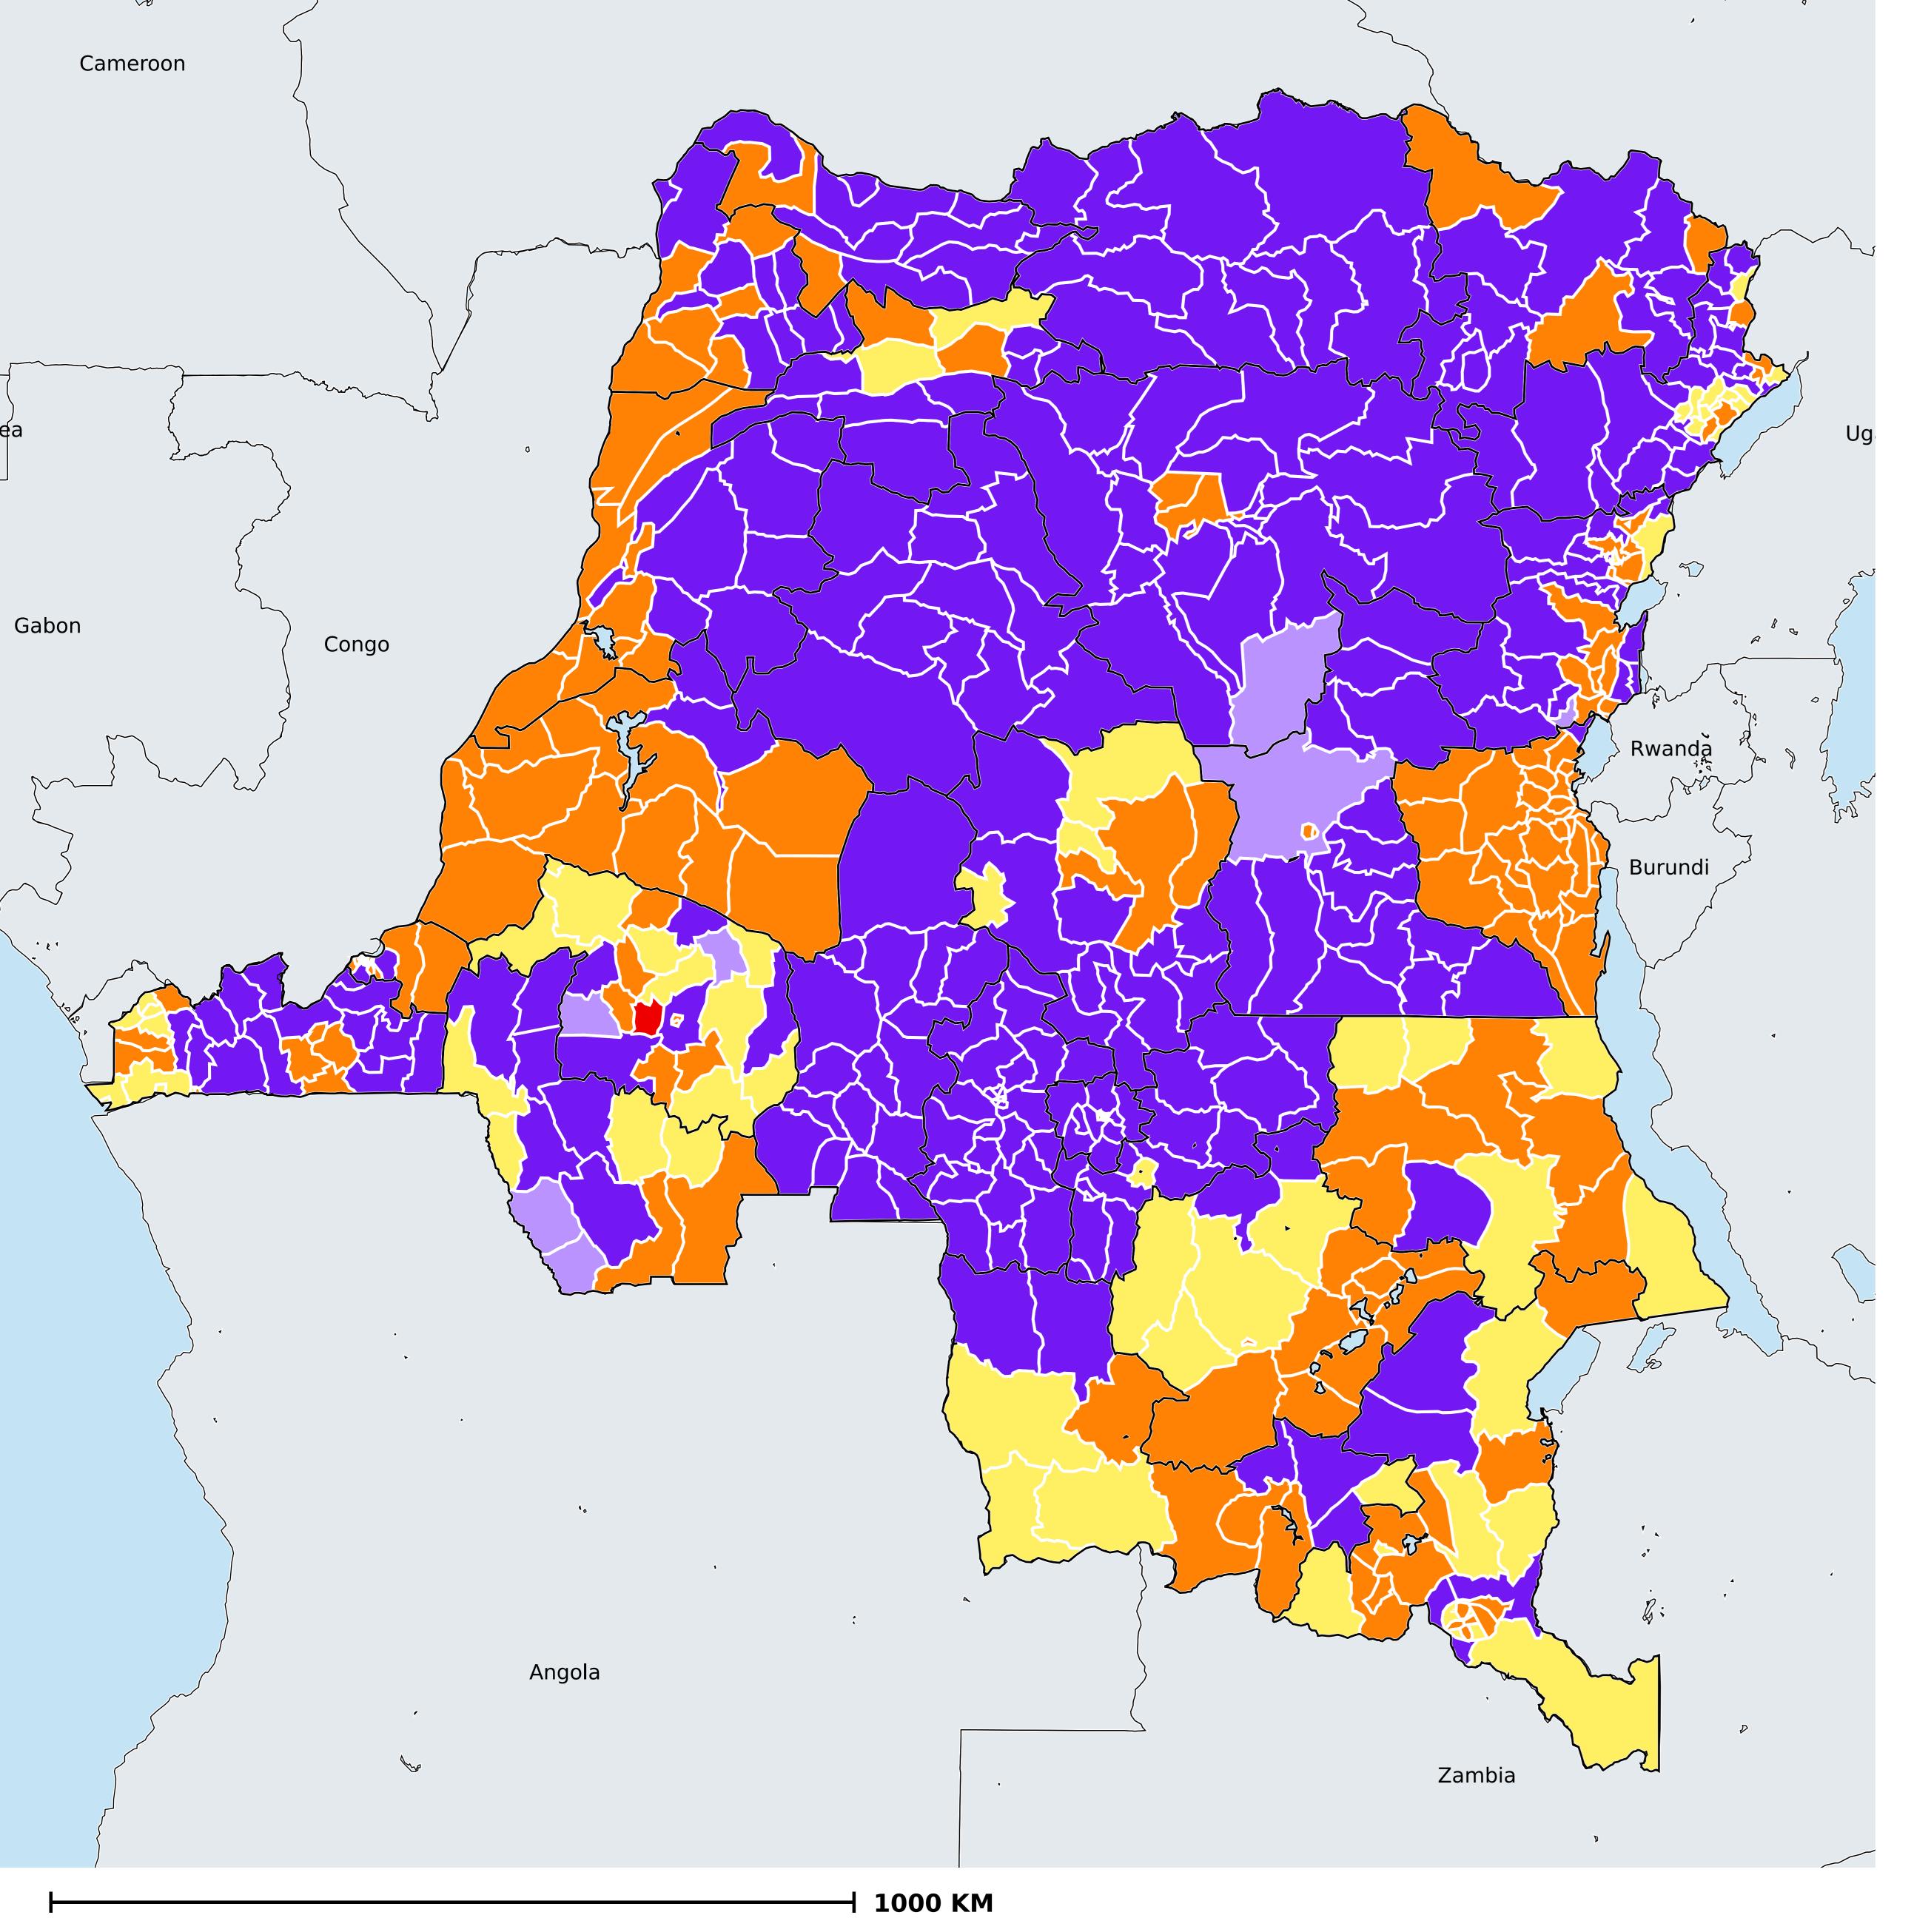

## Democratic Republic of the Congo (2013-2021) Number of MDA rounds for Onchocerciasis

Onchocerciasis > MDA/PC rounds > Geographic coverage

Not suitable for Onchocerciasis

Unknown / consider Oncho Elimination mapping

MDA not delivered - Endemic

< 5 rounds

≥5 rounds

Unknown / under LF MDA

Under post-intervention surveillance

No data available

(Geographic coverage)

Boundaries, names and designations used here do not imply expression of WHO opinion concerning the legal status of any country, territory or area, or of its authorities, or concerning delimitation of frontiers or boundaries. Dotted / dashed lines represent approximate border lines for which there may not yet be full agreement.

## **Data Source:**

Data provided by health ministries to ESPEN through WHO reporting processes. All reasonable precautions have been taken to verify this information

Copyright 2024 WHO. All rights reserved. Generated 25 January 2024