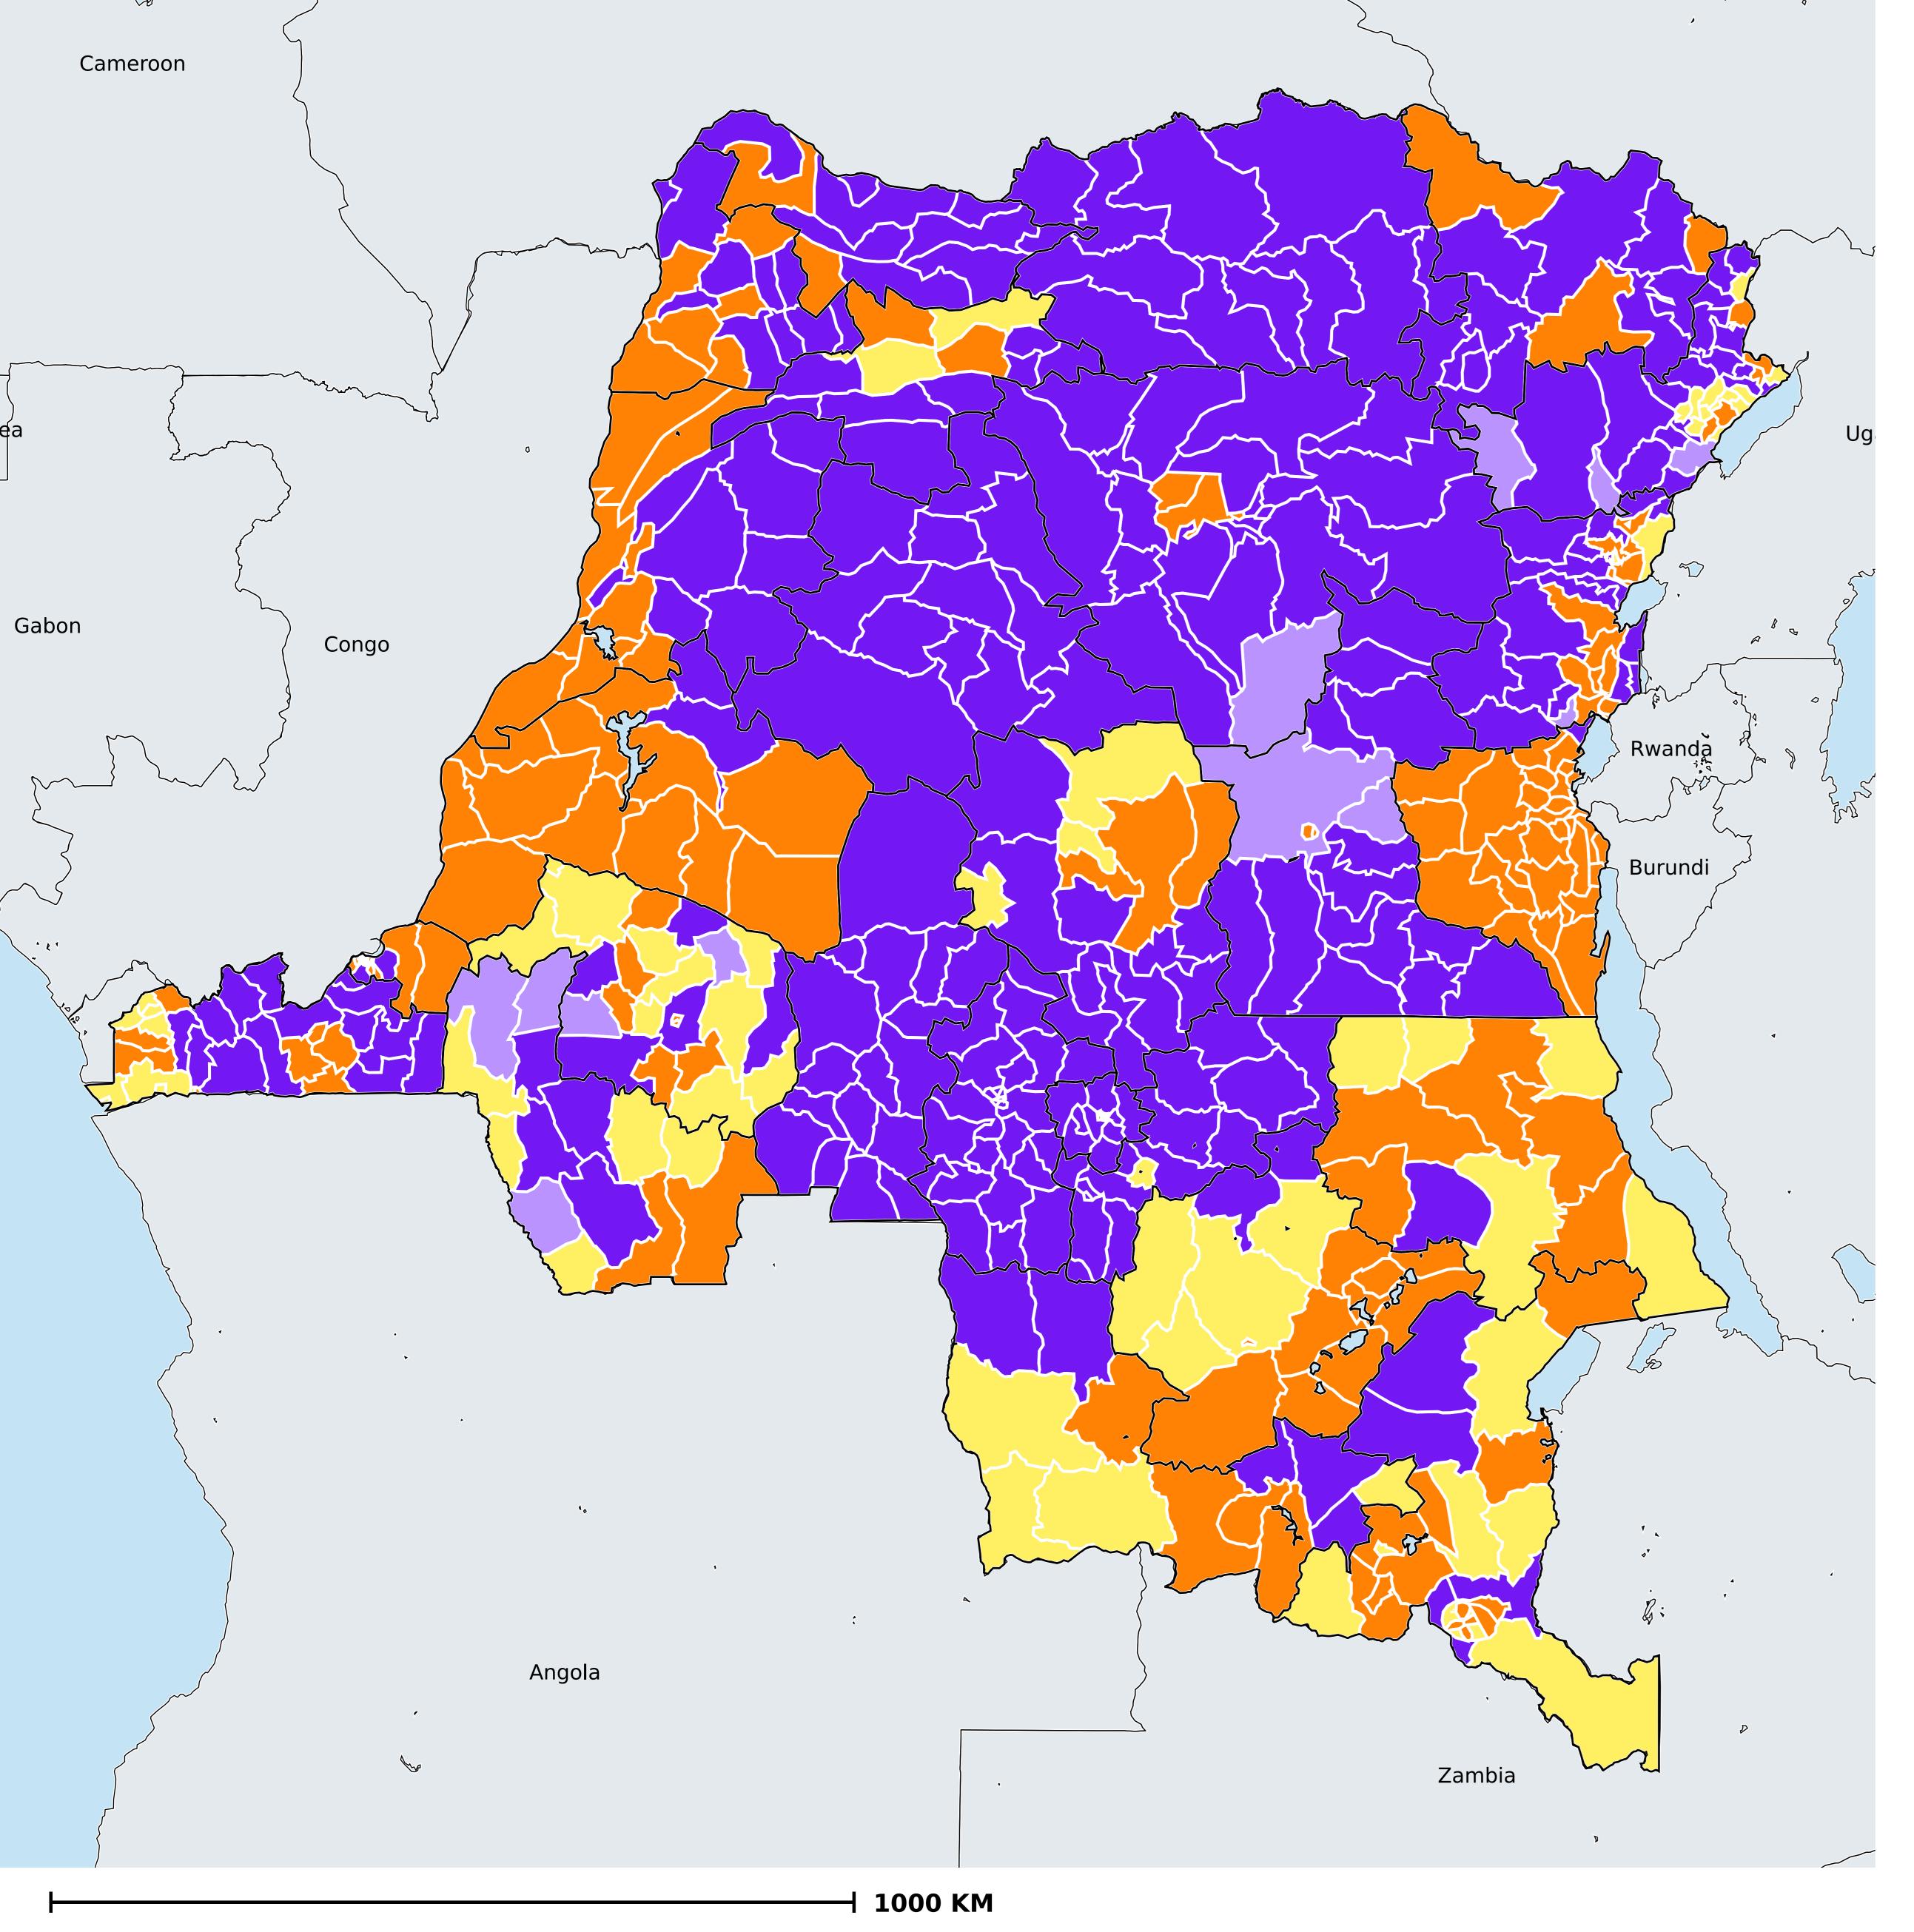

## Democratic Republic of the Congo (2013-2019) Number of MDA rounds for Onchocerciasis (Geographic coverage)

Onchocerciasis > MDA/PC rounds > Geographic coverage

Not suitable for Onchocerciasis

Unknown / consider Oncho Elimination mapping

MDA not delivered - Endemic

< 10 rounds

≥10 rounds

Unknown / under LF MDA

Under post-intervention surveillance

No data available

Boundaries, names and designations used here do not imply expression of WHO opinion concerning the legal status of any country, territory or area, or of its authorities, or concerning delimitation of frontiers or boundaries. Dotted / dashed lines represent approximate border lines for which there may not yet be full agreement.

## **Data Source:**

Data provided by health ministries to ESPEN through WHO reporting processes. All reasonable precautions have been taken to verify this information

Copyright 2023 WHO. All rights reserved. Generated 18 September 2023