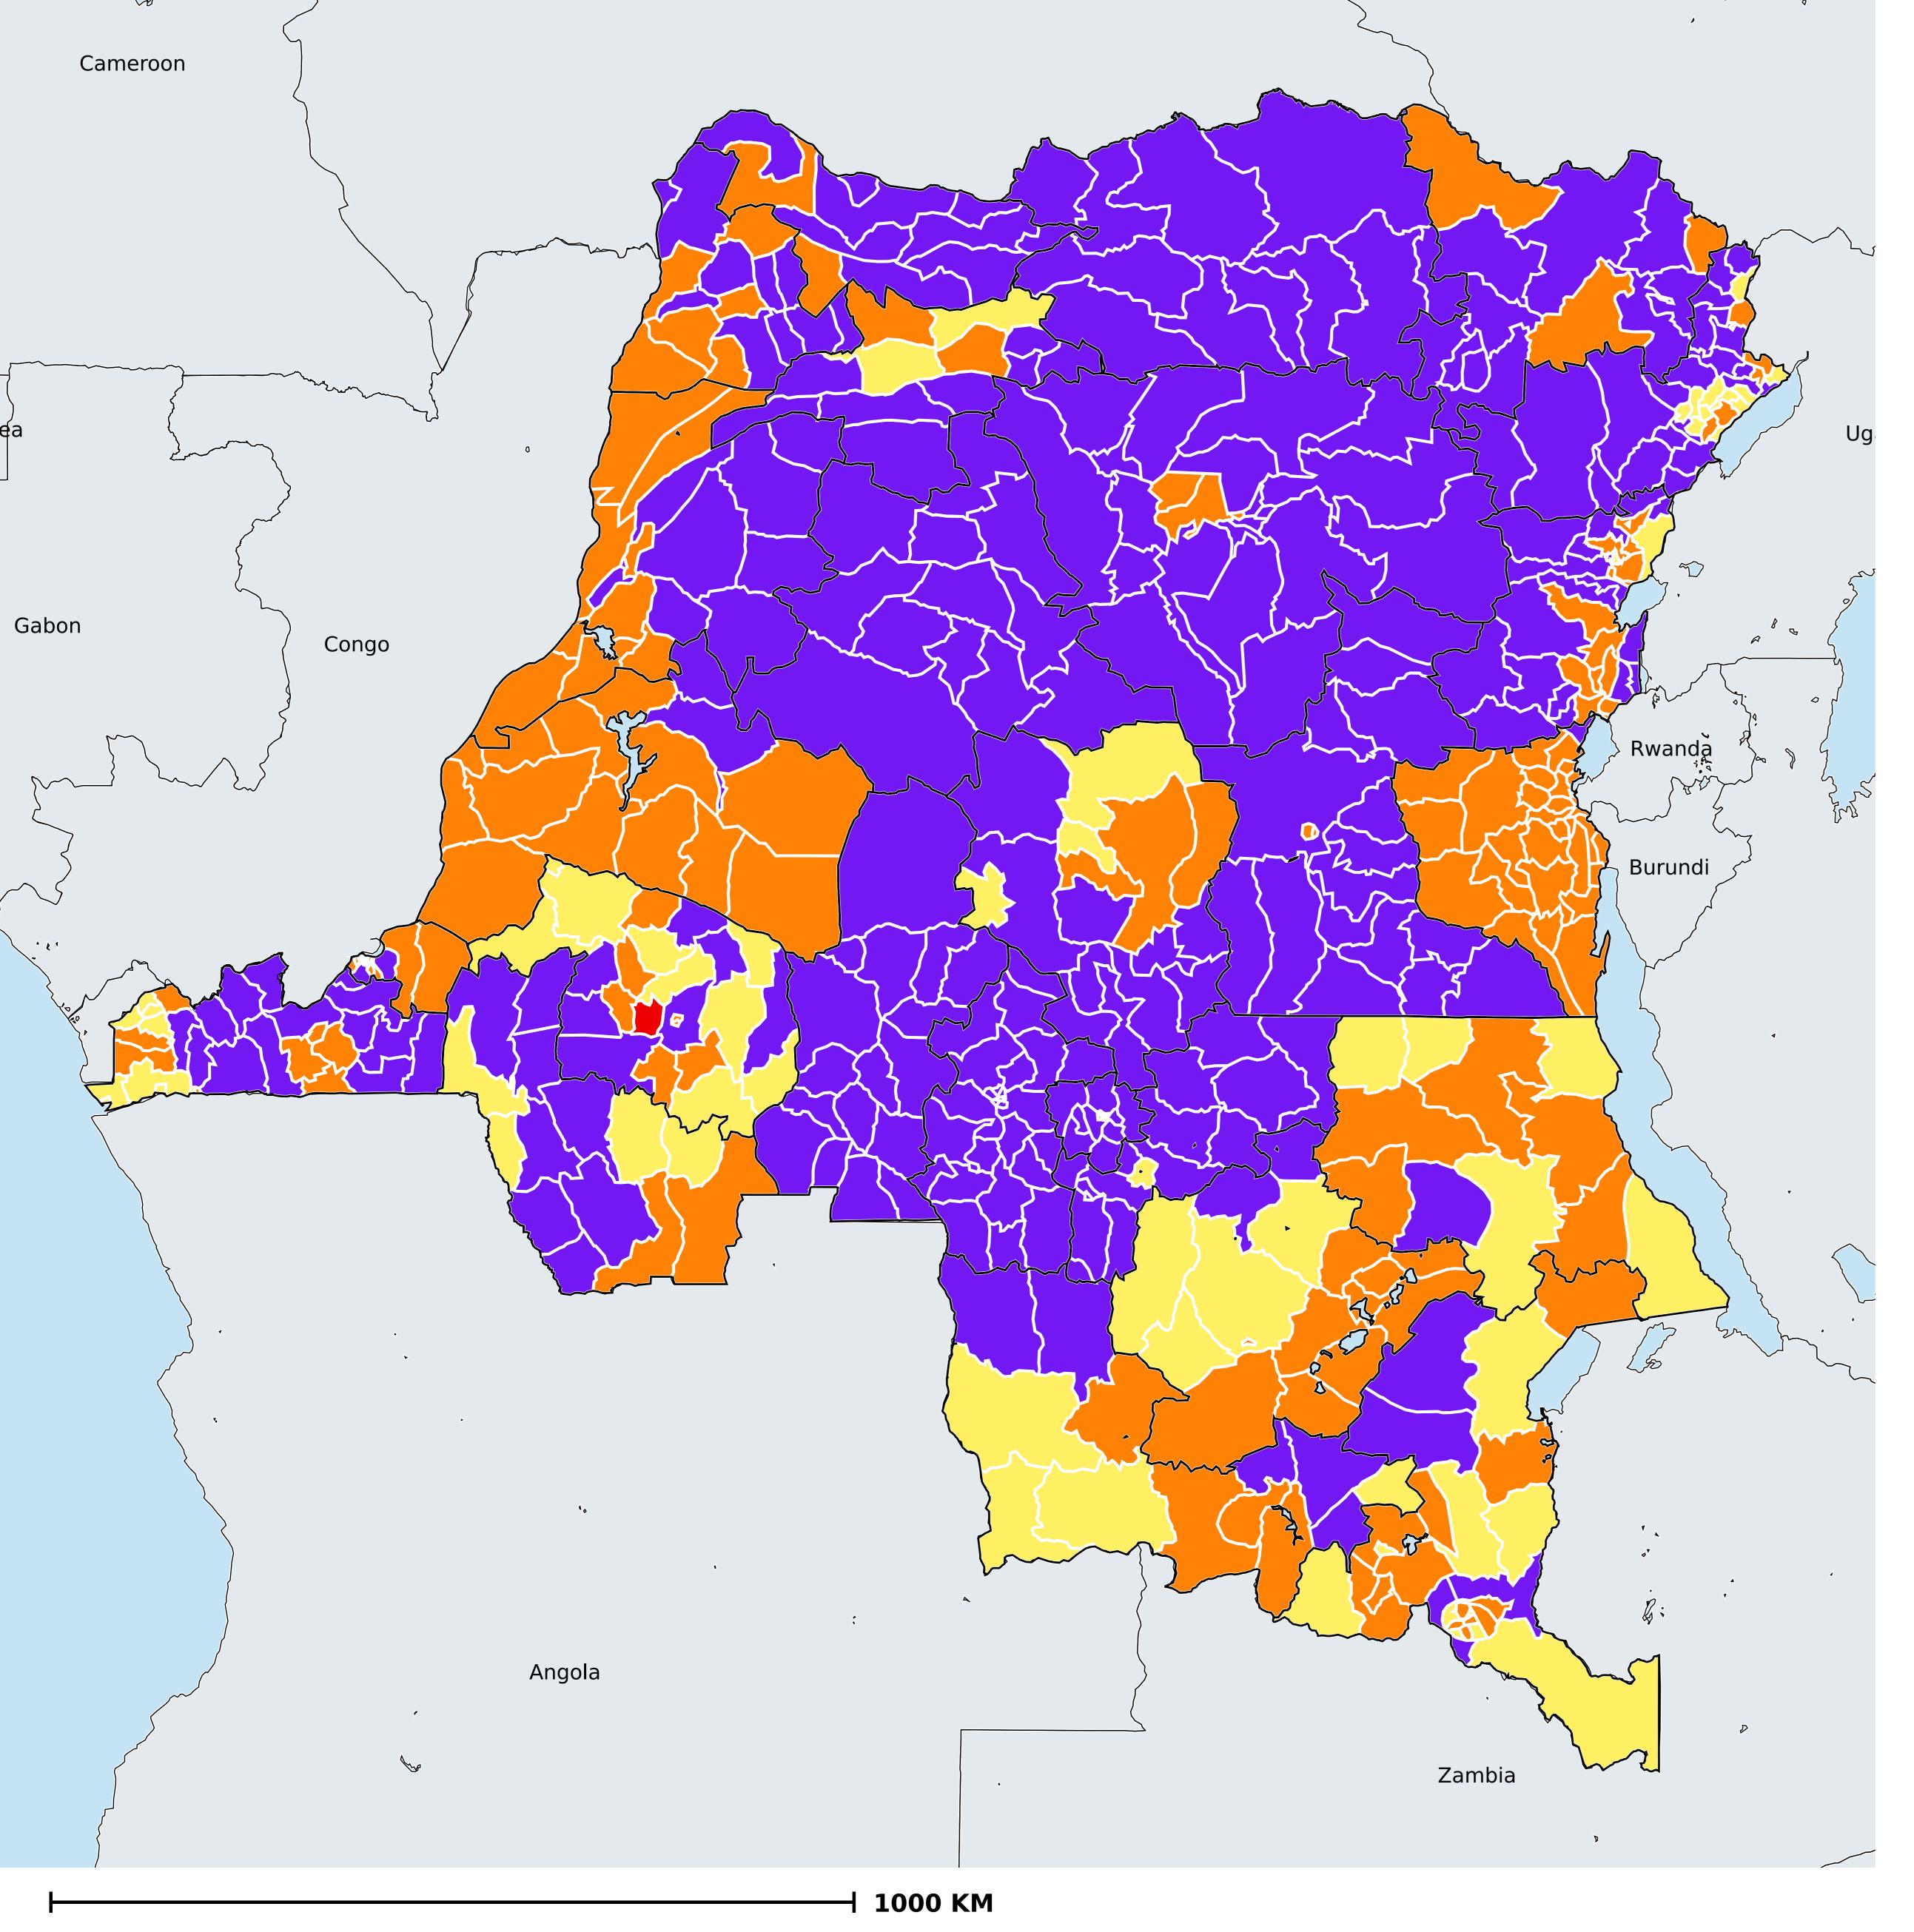

## Democratic Republic of the Congo (2021) Geographic MDA/PC coverage of

Onchocerciasis > MDA/PC coverage > Geographic coverage

Unknown / consider Oncho Elimination mapping
Not suitable for Onchocerciasis
Unknown (under LF MDA)
MDA delivered
MDA not delivered - Endemic
MDA not delivered - under IA
Under post-intervention surveillance
No data available

Boundaries, names and designations used here do not imply expression of WHO opinion concerning the legal status of any country, territory or area, or of its authorities, or concerning delimitation of frontiers or boundaries. Dotted / dashed lines represent approximate border lines for which there may not yet be full agreement.

## **Data Source:**

Data provided by health ministries to ESPEN through WHO reporting processes. All reasonable precautions have been taken to verify this information

Copyright 2024 WHO. All rights reserved. Generated 25 January 2024