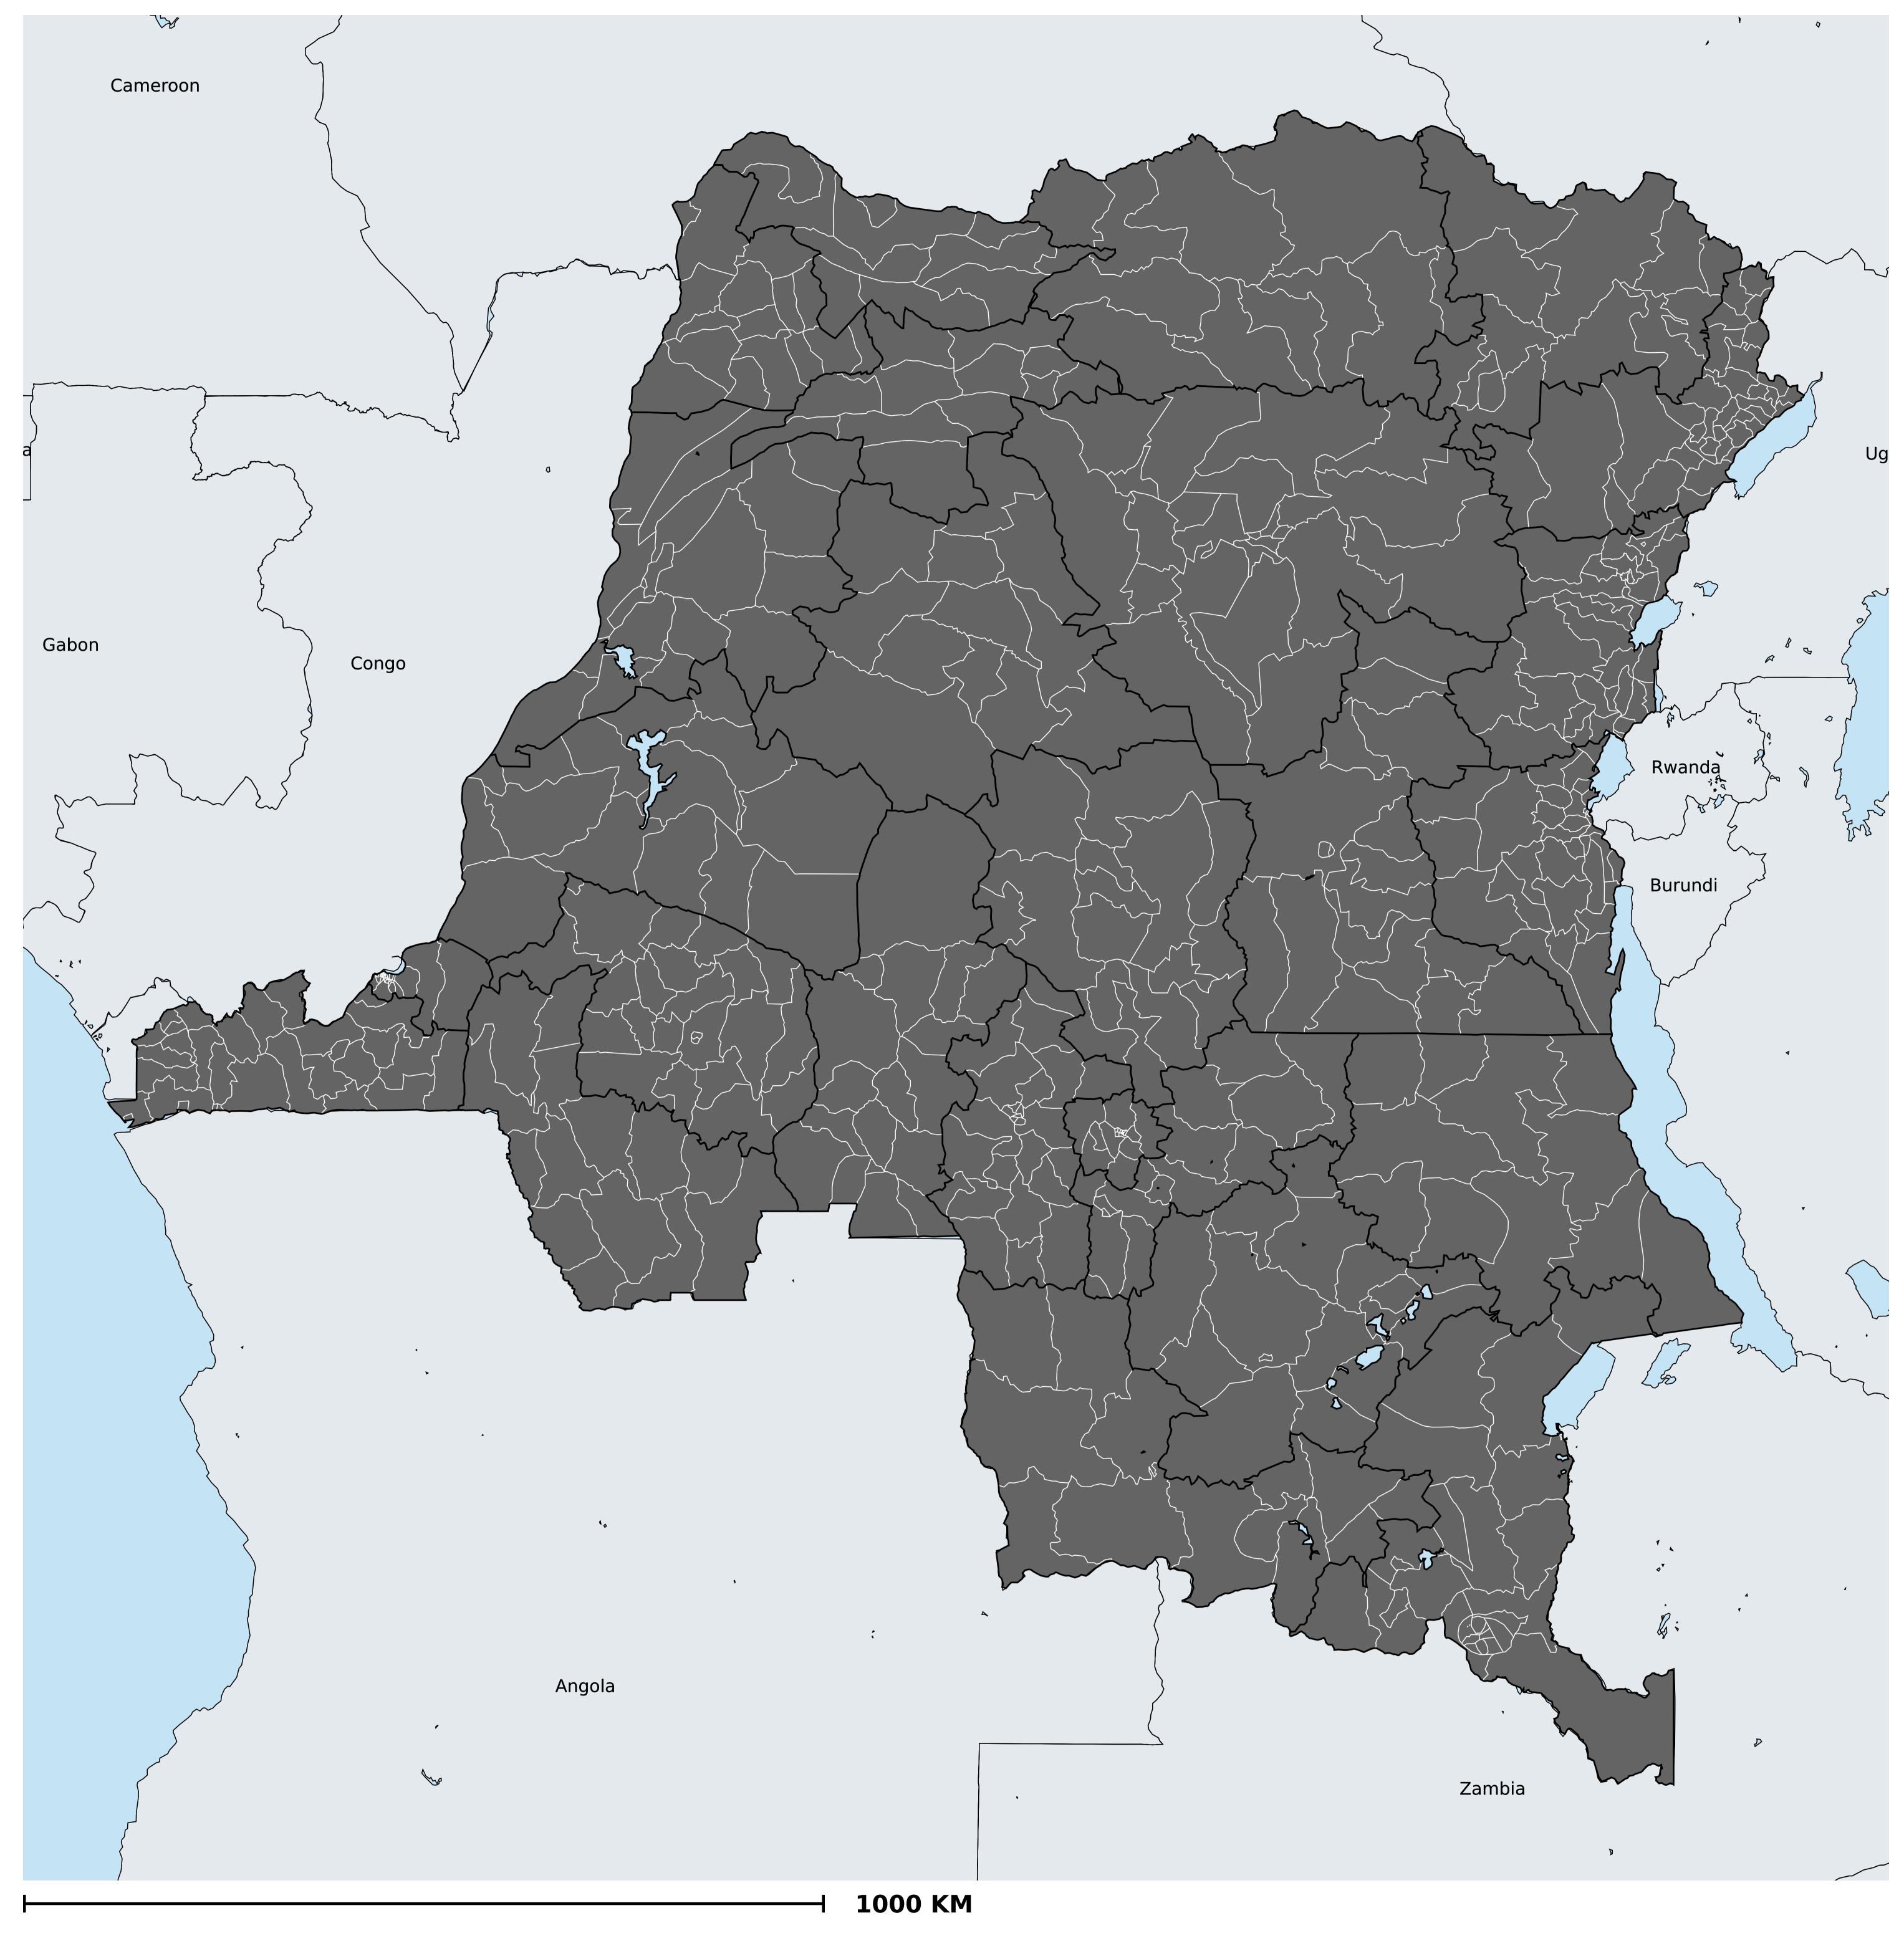

## Democratic Republic of the Congo (2013)

## Geographic MDA/PC coverage of Onchocerciasis

Boundaries, names and designations used here do not imply expression of WHO opinion concerning the legal status of any country, territory or area, or of its authorities, or concerning delimitation of frontiers or boundaries. Dotted / dashed lines represent approximate border lines for which there may not yet be full agreement.

## Onchocerciasis > MDA/PC coverage > Geographic coverage

Unknown / consider Oncho Elimination mapping
Not suitable for Onchocerciasis
Unknown (under LF MDA)
MDA delivered
MDA not delivered - Endemic
Under post-intervention surveillance
No data available